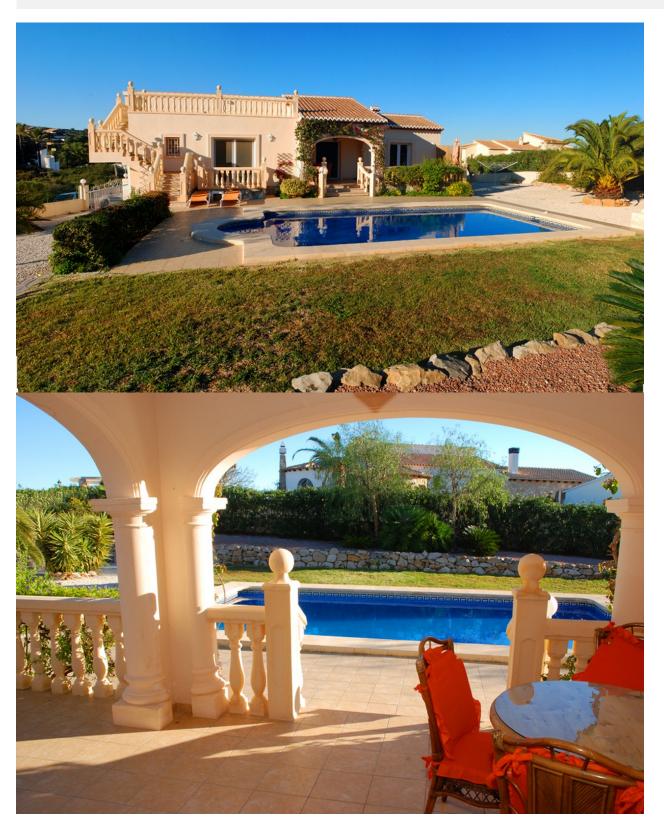

## **DESCRIPTION**

Inmaculate villa built on one level with sea and mountain views, close to Lady Elizabeth school. The property consists of 3 bedrooms, 2 bathrooms, lounge/dining with fully equipped open plan kitchen, covered terrace and mature garden, large roof terrace, underfoor heating, private poo.

## **VIEWS**

- Panoramic views
- Sea views

"OUR EXPERIENCE IS YOUR GUARANTEE"