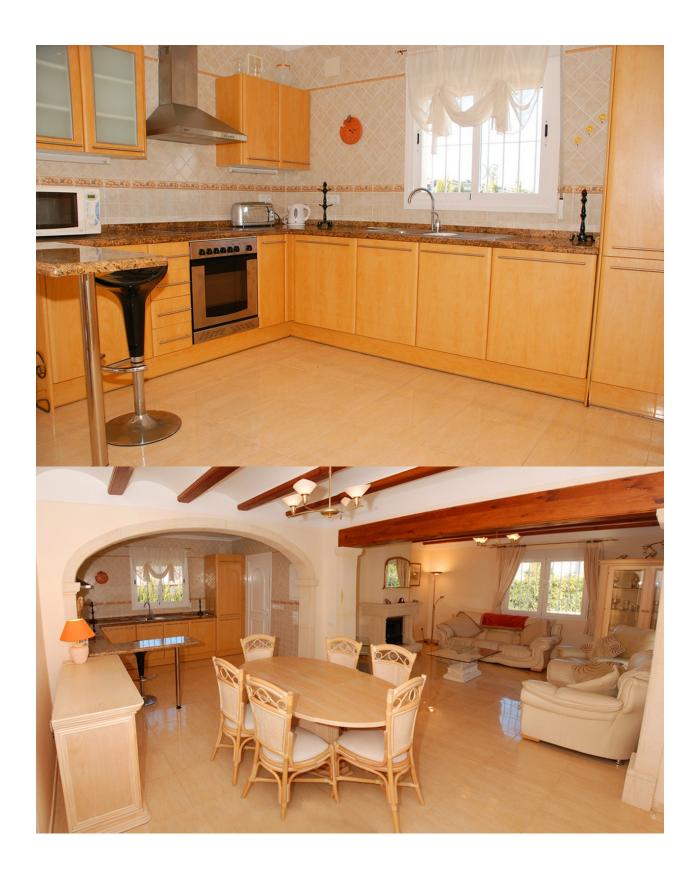

## **DESCRIPTION**

Inmaculate villa built on one level with sea and mountain views, close to Lady Elizabeth school. The property consists of 3 bedrooms, 2 bathrooms, lounge/dining with fully equipped open plan kitchen, covered terrace and mature garden, large roof terrace, underfoor heating, private poo.