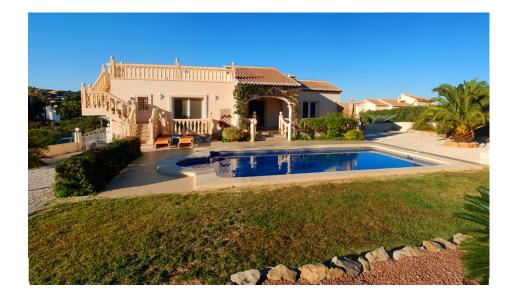

## **DESCRIPTION**

Inmaculate villa built on one level with sea and mountain views, close to Lady Elizabeth school. The property consists of 3 bedrooms, 2 bathrooms, lounge/dining with fully equipped open plan kitchen, covered terrace and mature garden, large roof terrace, underfoor heating, private poo.