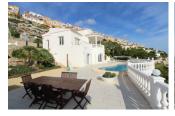

## **DESCRIPTION**

Impressive villa with spectacular 180 degrees panoramic sea views, situated on a double plot in Cumbre del Sol. The property has been renovated with care and to high standards and comprises of an open plan lounge/dining/kitchen, hall, guest toilet, master bedroom with en suite bathroom and dressing room, open and covered terrace. Internal stairs lead to the lower level offering 3 bedrooms, 2 bathrooms and laundry room/storage. In addition a 10x 5 heated pool, summer kitchen, exterior shower and ample terracing. Also a double garage and large store room beneath the terrace. The property benefits of alarm, gas central heating and airconditioning.