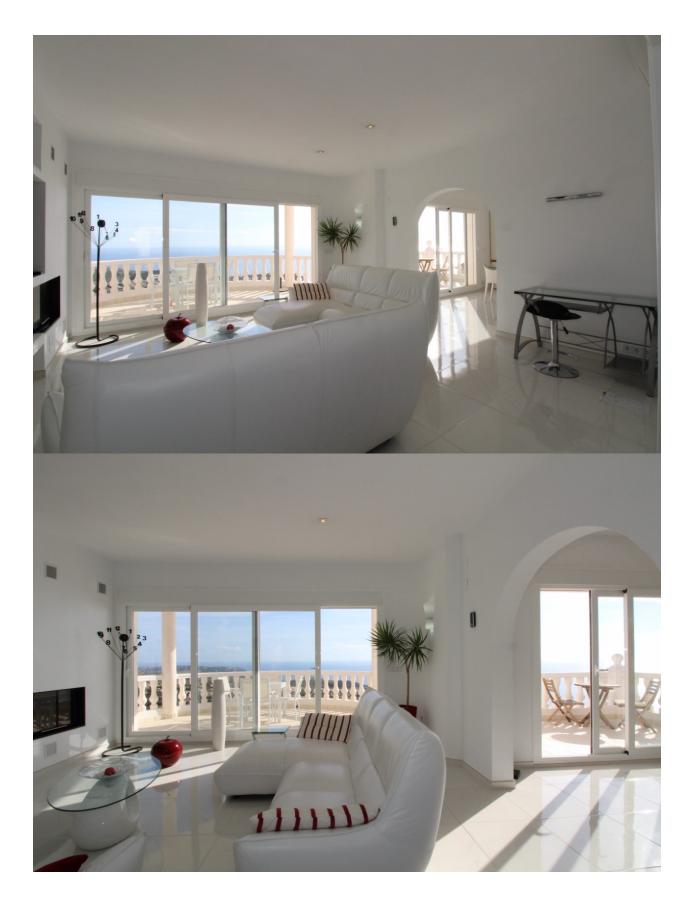

## **DESCRIPTION**

Impressive villa with spectacular 180 degrees panoramic sea views, situated on a double plot in Cumbre del Sol. The property has been renovated with care and to high standards and comprises of an open plan lounge/dining/kitchen, hall, guest toilet, master bedroom with en suite bathroom and dressing room, open and covered terrace. Internal stairs lead to the lower level offering 3 bedrooms, 2 bathrooms and laundry room/storage. In addition a 10x 5 heated pool, summer kitchen, exterior shower and ample terracing. Also a double garage and large store room beneath the terrace. The property benefits of alarm, gas central heating and airconditioning.