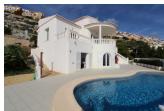

## **DESCRIPTION**

Impressive villa with spectacular 180 degrees panoramic sea views, situated on a double plot in Cumbre del Sol. The property has been renovated with care and to high standards and comprises of an open plan lounge/dining/kitchen, hall, guest toilet, master bedroom with en suite bathroom and dressing room, open and covered terrace. Internal stairs lead to the lower level offering 3 bedrooms, 2 bathrooms and laundry room/storage. In addition a 10x 5 heated pool, summer kitchen, exterior shower and ample terracing. Also a double garage and large store room beneath the terrace. The property benefits of alarm, gas central heating and airconditioning.