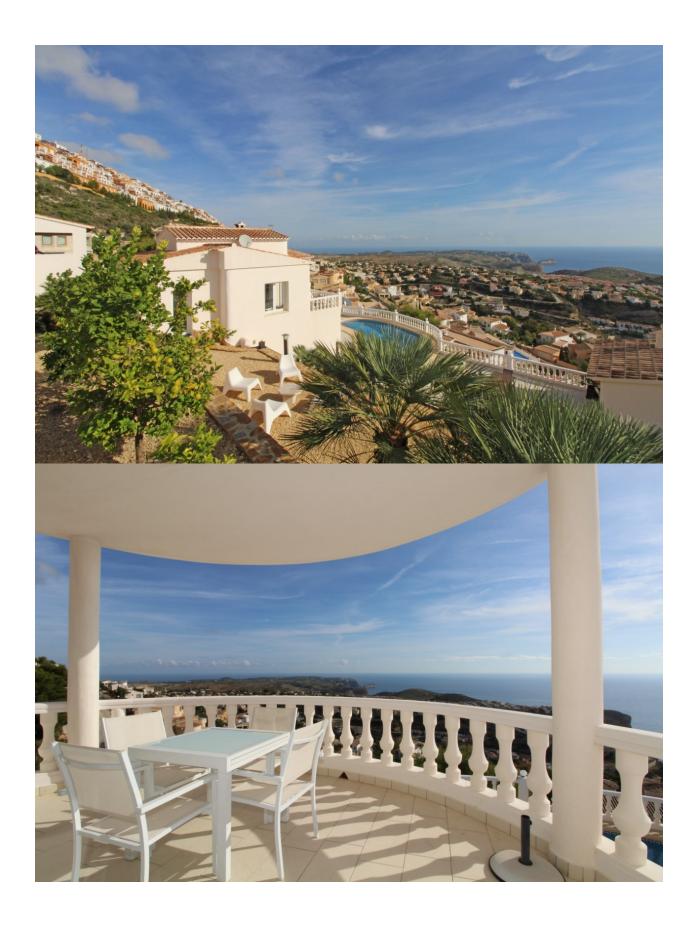

## **DESCRIPTION**

Impressive villa with spectacular 180 degrees panoramic sea views, situated on a double plot in Cumbre del Sol. The property has been renovated with care and to high standards and comprises of an open plan lounge/dining/kitchen, hall, guest toilet, master bedroom with en suite bathroom and dressing room, open and covered terrace. Internal stairs lead to the lower level offering 3 bedrooms, 2 bathrooms and laundry room/storage. In addition a 10x 5 heated pool, summer kitchen, exterior shower and ample terracing. Also a double garage and large store room beneath the terrace. The property benefits of alarm, gas central heating and airconditioning.

## **VIEWS**