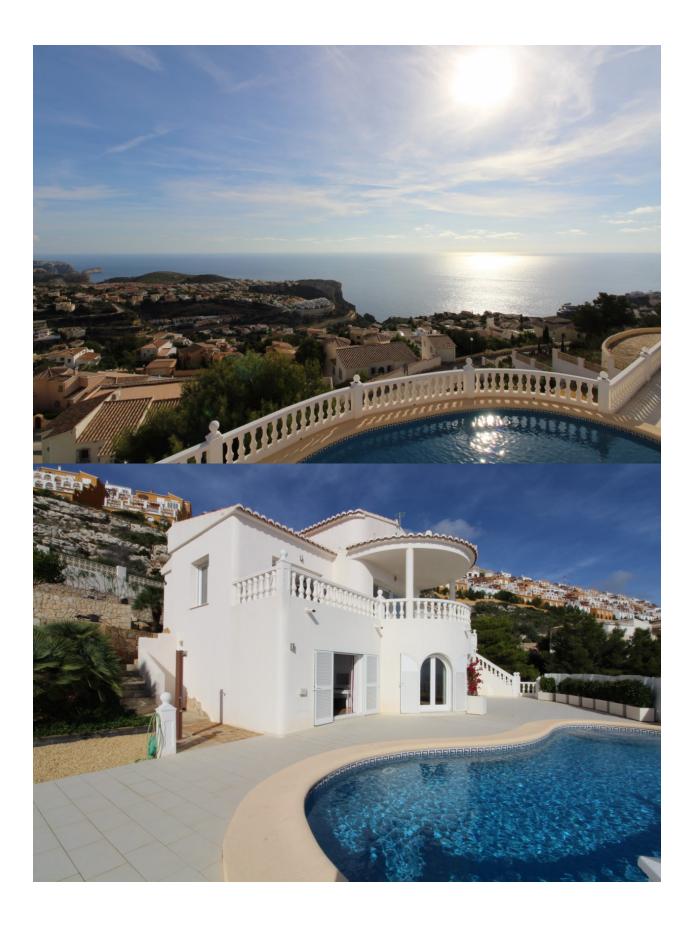

## **DESCRIPTION**

Impressive villa with spectacular 180 degrees panoramic sea views, situated on a double plot in Cumbre del Sol. The property has been renovated with care and to high standards and comprises of an open plan lounge/dining/kitchen, hall, guest toilet, master bedroom with en suite bathroom and dressing room, open and covered terrace. Internal stairs lead to the lower level offering 3 bedrooms, 2 bathrooms and laundry room/storage. In addition a 10x 5 heated pool, summer kitchen, exterior shower and ample terracing. Also a double garage and large store room beneath the terrace. The property benefits of alarm, gas central heating and airconditioning.

## **VIEWS**