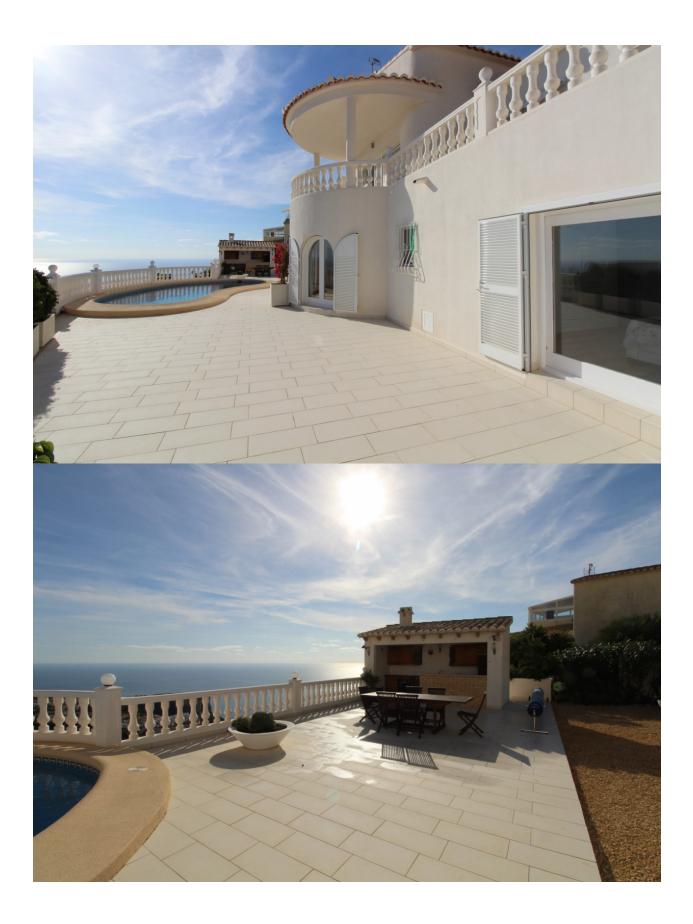

## **DESCRIPTION**

Impressive villa with spectacular 180 degrees panoramic sea views, situated on a double plot in Cumbre del Sol. The property has been renovated with care and to high standards and comprises of an open plan lounge/dining/kitchen, hall, guest toilet, master bedroom with en suite bathroom and dressing room, open and covered terrace. Internal stairs lead to the lower level offering 3 bedrooms, 2 bathrooms and laundry room/storage. In addition a 10x 5 heated pool, summer kitchen, exterior shower and ample terracing. Also a double garage and large store room beneath the terrace. The property benefits of alarm, gas central heating and airconditioning.