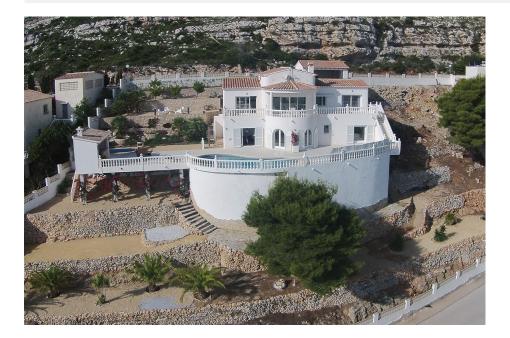

## **DESCRIPTION**

Impressive villa with spectacular 180 degrees panoramic sea views, situated on a double plot in Cumbre del Sol. The property has been renovated with care and to high standards and comprises of an open plan lounge/dining/kitchen, hall, guest toilet, master bedroom with en suite bathroom and dressing room, open and covered terrace. Internal stairs lead to the lower level offering 3 bedrooms, 2 bathrooms and laundry room/storage. In addition a 10x 5 heated pool, summer kitchen, exterior shower and ample terracing. Also a double garage and large store room beneath the terrace. The property benefits of alarm, gas central heating and airconditioning.