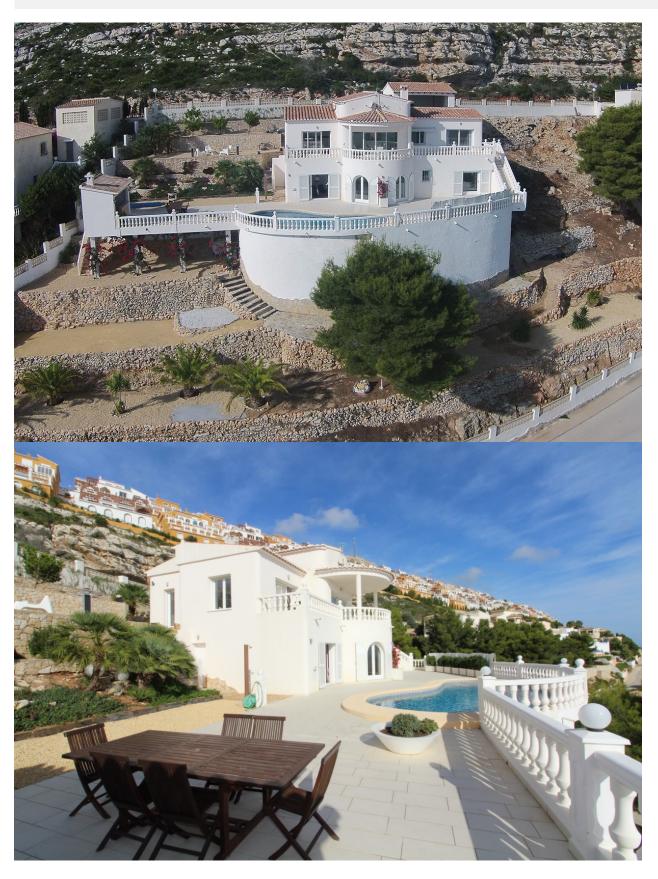

## **DESCRIPTION**

Impressive villa with spectacular 180 degrees panoramic sea views, situated on a double plot in Cumbre del Sol. The property has been renovated with care and to high standards and comprises of an open plan lounge/dining/kitchen, hall, guest toilet, master bedroom with en suite bathroom and dressing room, open and covered terrace. Internal stairs lead to the lower level offering 3 bedrooms, 2 bathrooms and laundry room/storage. In addition a 10x 5 heated pool, summer kitchen, exterior shower and ample terracing. Also a double garage and large store room beneath the terrace. The property benefits of alarm, gas central heating and airconditioning.

## **VIEWS**