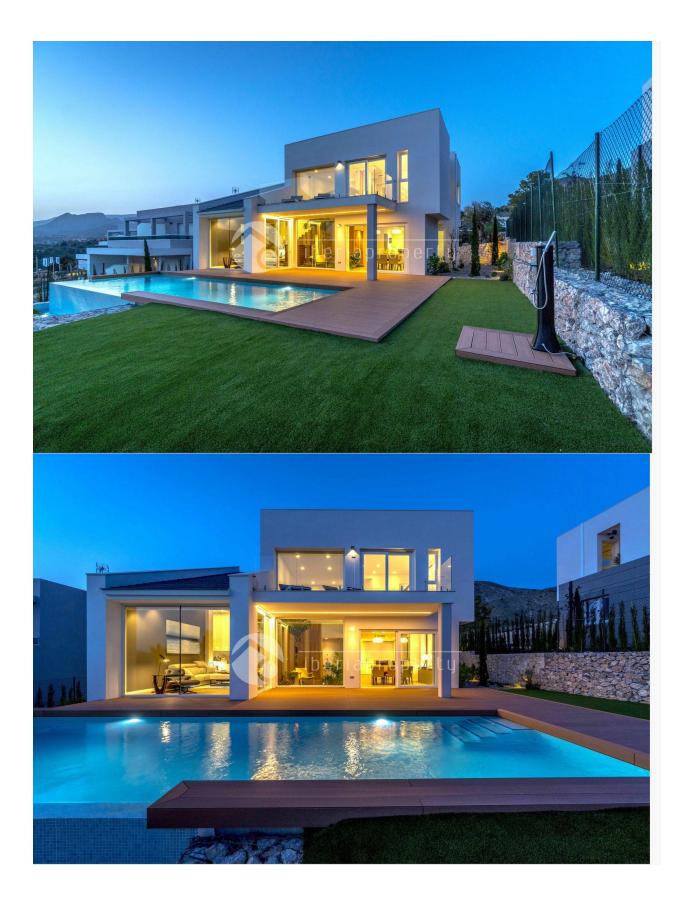

#### DESCRIPTION

Beautiful new villa in superior location. With views of the bay and the Sierra Aitana. Quiet location, but close to the Comercial Center La Marina Finestrat and the comercial boulevard with large shopping centers. Close to the Terra Mitica and Terra Natura amusement park, and 10 minutes to the center of Benidorm. Three bedrooms, one on the ground floor and two on the first floor, each with their own bathroom. Separate toilet on the ground floor. Bathrooms with underfloor heating and central air conditioning throughout the house. Separate dressing room. Modern fully equipped open kitchen and spacious living area of 50 square meters (kitchen included). 2 terraces on the first floor, large terrace below with garden and private pool. You also have the option to modify the qualities included to your liking A gem.

#### REF: # 5937

| STYLE                                                                      | VIEWS                                                                                 | AIRCONDITIONING                                                                                                       | DISTANCE TO :                               |
|----------------------------------------------------------------------------|---------------------------------------------------------------------------------------|-----------------------------------------------------------------------------------------------------------------------|---------------------------------------------|
| • Modern                                                                   | Panoramic views                                                                       | Central airconditioning                                                                                               | Beach : 5 Km                                |
|                                                                            |                                                                                       |                                                                                                                       | Airport: 50 Km<br>Town center : 6 Km        |
| ORIENTATION                                                                | FURNITURE                                                                             | PARKING                                                                                                               | MAIN LIVING AREA                            |
| South west                                                                 | Not furnished                                                                         | Parking no Cars: 2                                                                                                    | Bathroom en-suite                           |
| FLOARING                                                                   | KITCHEN                                                                               | GARDEN AND<br>TERRACES                                                                                                | HEATING                                     |
| <ul><li>Wooden floors</li><li>Marble floors</li><li>Stone floors</li></ul> | <ul><li> Open kitchen</li><li> Equipped kitchen</li><li> Granite countertop</li></ul> | <ul> <li>Covered terrace</li> <li>Open terrace</li> <li>Exterior lights</li> <li>Automatic watering system</li> </ul> | <ul> <li>Floor heating bathrooms</li> </ul> |