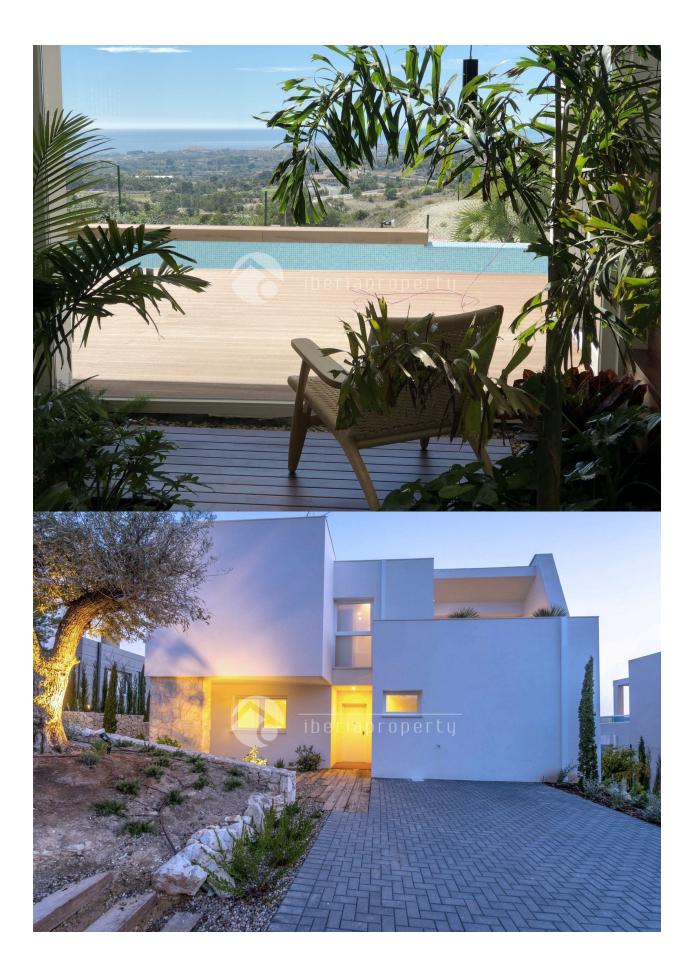

#### DESCRIPTION

Beautiful new villa in superior location. With views of the bay and the Sierra Aitana. Quiet location, but close to the Comercial Center La Marina Finestrat and the comercial boulevard with large shopping centers. Close to the Terra Mitica and Terra Natura amusement park, and 10 minutes to the center of Benidorm. Three bedrooms, one on the ground floor and two on the first floor, each with their own bathroom. Separate toilet on the ground floor. Bathrooms with underfloor heating and central air conditioning throughout the house. Separate dressing room. Modern fully equipped open kitchen and spacious living area of 50 square meters (kitchen included). 2 terraces on the first floor, large terrace below with garden and private pool. You also have the option to modify the qualities included to your liking A gem.

#### REF: # 5937

| STYLE                                                                      | VIEWS                                                                                 | AIRCONDITIONING                                                                                                       | DISTANCE TO :                               |
|----------------------------------------------------------------------------|---------------------------------------------------------------------------------------|-----------------------------------------------------------------------------------------------------------------------|---------------------------------------------|
| • Modern                                                                   | Panoramic views                                                                       | Central airconditioning                                                                                               | Beach : 5 Km                                |
|                                                                            |                                                                                       |                                                                                                                       | Airport: 50 Km<br>Town center : 6 Km        |
| ORIENTATION                                                                | FURNITURE                                                                             | PARKING                                                                                                               | MAIN LIVING AREA                            |
| South west                                                                 | Not furnished                                                                         | Parking no Cars: 2                                                                                                    | Bathroom en-suite                           |
| FLOARING                                                                   | KITCHEN                                                                               | GARDEN AND<br>TERRACES                                                                                                | HEATING                                     |
| <ul><li>Wooden floors</li><li>Marble floors</li><li>Stone floors</li></ul> | <ul><li> Open kitchen</li><li> Equipped kitchen</li><li> Granite countertop</li></ul> | <ul> <li>Covered terrace</li> <li>Open terrace</li> <li>Exterior lights</li> <li>Automatic watering system</li> </ul> | <ul> <li>Floor heating bathrooms</li> </ul> |