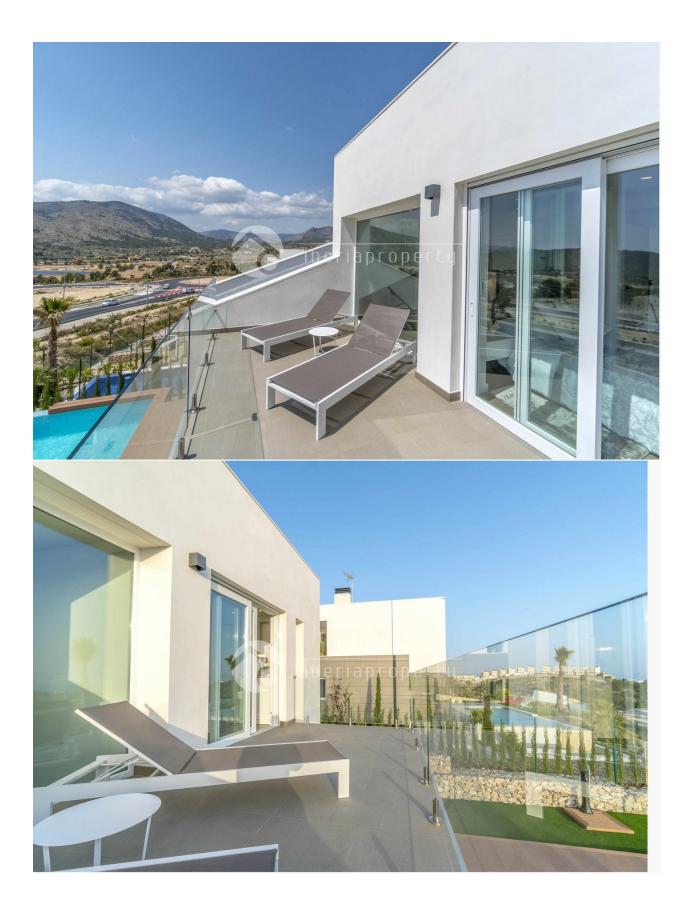

#### DESCRIPTION

Beautiful new villa in superior location. With views of the bay and the Sierra Aitana. Quiet location, but close to the Comercial Center La Marina Finestrat and the comercial boulevard with large shopping centers. Close to the Terra Mitica and Terra Natura amusement park, and 10 minutes to the center of Benidorm. Three bedrooms, one on the ground floor and two on the first floor, each with their own bathroom. Separate toilet on the ground floor. Bathrooms with underfloor heating and central air conditioning throughout the house. Separate dressing room. Modern fully equipped open kitchen and spacious living area of 50 square meters (kitchen included). 2 terraces on the first floor, large terrace below with garden and private pool. You also have the option to modify the qualities included to your liking A gem.

#### REF: # 5937

| STYLE                                                                      | VIEWS                                                                                 | AIRCONDITIONING                                                                                                       | DISTANCE TO :                               |
|----------------------------------------------------------------------------|---------------------------------------------------------------------------------------|-----------------------------------------------------------------------------------------------------------------------|---------------------------------------------|
| • Modern                                                                   | Panoramic views                                                                       | Central airconditioning                                                                                               | Beach : 5 Km                                |
|                                                                            |                                                                                       |                                                                                                                       | Airport: 50 Km<br>Town center : 6 Km        |
| ORIENTATION                                                                | FURNITURE                                                                             | PARKING                                                                                                               | MAIN LIVING AREA                            |
| South west                                                                 | Not furnished                                                                         | Parking no Cars: 2                                                                                                    | Bathroom en-suite                           |
| FLOARING                                                                   | KITCHEN                                                                               | GARDEN AND<br>TERRACES                                                                                                | HEATING                                     |
| <ul><li>Wooden floors</li><li>Marble floors</li><li>Stone floors</li></ul> | <ul><li> Open kitchen</li><li> Equipped kitchen</li><li> Granite countertop</li></ul> | <ul> <li>Covered terrace</li> <li>Open terrace</li> <li>Exterior lights</li> <li>Automatic watering system</li> </ul> | <ul> <li>Floor heating bathrooms</li> </ul> |