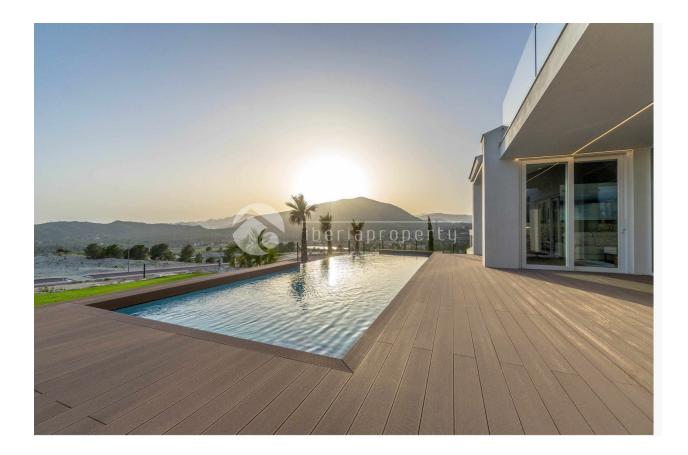

#### DESCRIPTION

Beautiful new villa in superior location. With views of the bay and the Sierra Aitana. Quiet location, but close to the Comercial Center La Marina Finestrat and the comercial boulevard with large shopping centers. Close to the Terra Mitica and Terra Natura amusement park, and 10 minutes to the center of Benidorm. Three bedrooms, one on the ground floor and two on the first floor, each with their own bathroom. Separate toilet on the ground floor. Bathrooms with underfloor heating and central air conditioning throughout the house. Separate dressing room. Modern fully equipped open kitchen and spacious living area of 50 square meters (kitchen included). 2 terraces on the first floor, large terrace below with garden and private pool. You also have the option to modify the qualities included to your liking A gem.

• Palm trees Play GroundPrivate garden