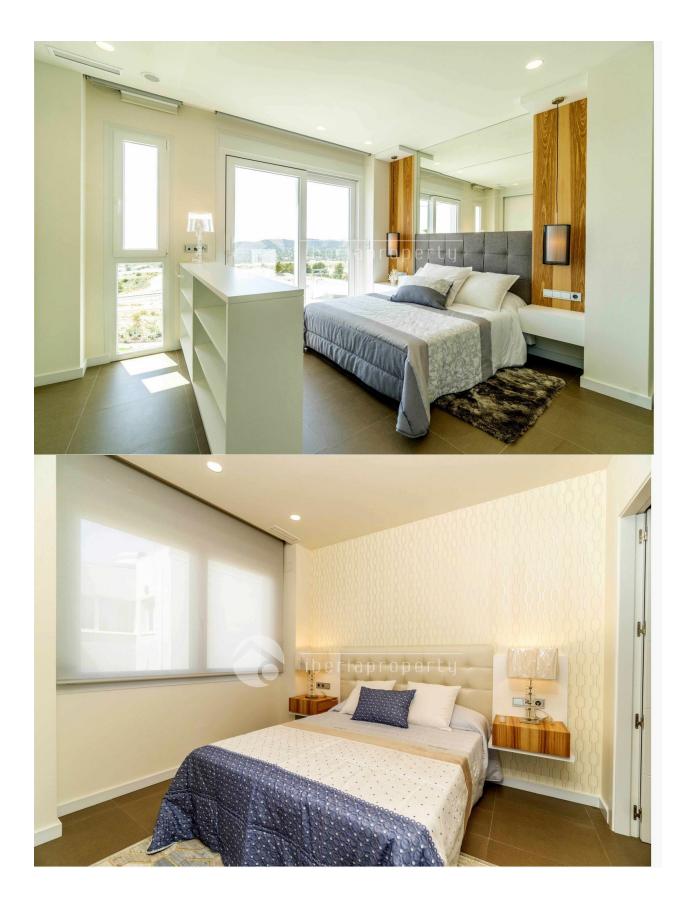

#### DESCRIPTION

Beautiful new villa in superior location. With views of the bay and the Sierra Aitana. Quiet location, but close to the Comercial Center La Marina Finestrat and the comercial boulevard with large shopping centers. Close to the Terra Mitica and Terra Natura amusement park, and 10 minutes to the center of Benidorm. Three bedrooms, one on the ground floor and two on the first floor, each with their own bathroom. Separate toilet on the ground floor. Bathrooms with underfloor heating and central air conditioning throughout the house. Separate dressing room. Modern fully equipped open kitchen and spacious living area of 50 square meters (kitchen included). 2 terraces on the first floor, large terrace below with garden and private pool. You also have the option to modify the qualities included to your liking A gem.

#### REF: # 5937

| STYLE                                                                      | VIEWS                                                                                 | AIRCONDITIONING                                                                                                       | DISTANCE TO :                               |
|----------------------------------------------------------------------------|---------------------------------------------------------------------------------------|-----------------------------------------------------------------------------------------------------------------------|---------------------------------------------|
| • Modern                                                                   | Panoramic views                                                                       | Central airconditioning                                                                                               | Beach : 5 Km                                |
|                                                                            |                                                                                       |                                                                                                                       | Airport: 50 Km<br>Town center : 6 Km        |
| ORIENTATION                                                                | FURNITURE                                                                             | PARKING                                                                                                               | MAIN LIVING AREA                            |
| South west                                                                 | Not furnished                                                                         | Parking no Cars: 2                                                                                                    | Bathroom en-suite                           |
| FLOARING                                                                   | KITCHEN                                                                               | GARDEN AND<br>TERRACES                                                                                                | HEATING                                     |
| <ul><li>Wooden floors</li><li>Marble floors</li><li>Stone floors</li></ul> | <ul><li> Open kitchen</li><li> Equipped kitchen</li><li> Granite countertop</li></ul> | <ul> <li>Covered terrace</li> <li>Open terrace</li> <li>Exterior lights</li> <li>Automatic watering system</li> </ul> | <ul> <li>Floor heating bathrooms</li> </ul> |