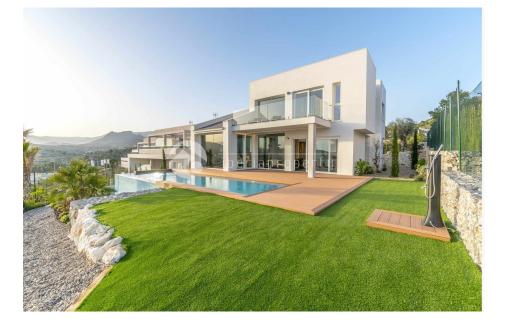

#### DESCRIPTION

Beautiful new villa in superior location. With views of the bay and the Sierra Aitana. Quiet location, but close to the Comercial Center La Marina Finestrat and the comercial boulevard with large shopping centers. Close to the Terra Mitica and Terra Natura amusement park, and 10 minutes to the center of Benidorm. Three bedrooms, one on the ground floor and two on the first floor, each with their own bathroom. Separate toilet on the ground floor. Bathrooms with underfloor heating and central air conditioning throughout the house. Separate dressing room. Modern fully equipped open kitchen and spacious living area of 50 square meters (kitchen included). 2 terraces on the first floor, large terrace below with garden and private pool. You also have the option to modify the qualities included to your liking A gem.

# PROPERTY GALLERY

"OUR EXPERIENCE IS YOUR GUARANTEE"