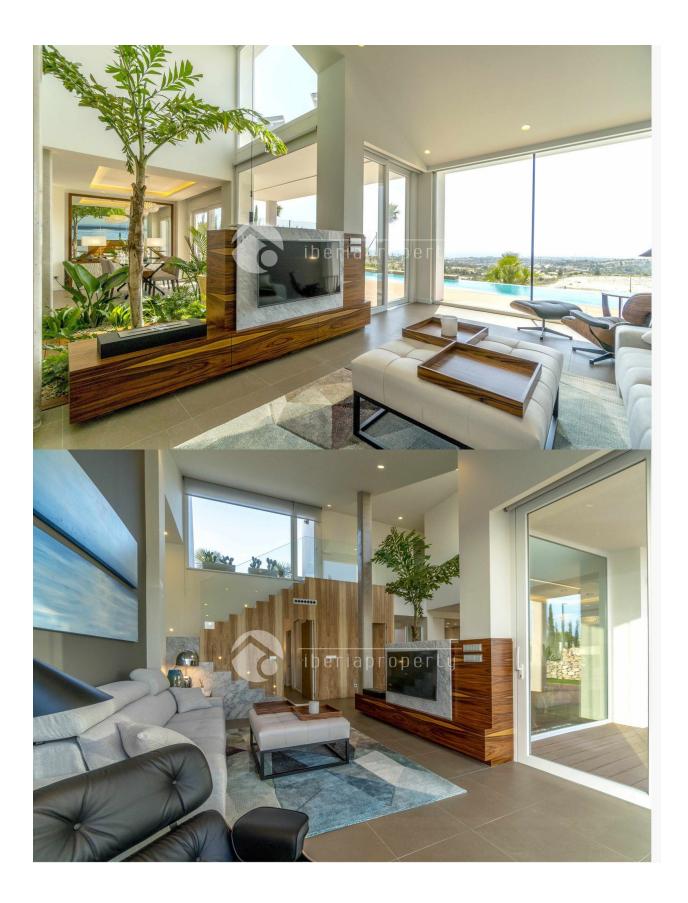

#### DESCRIPTION

Beautiful new villa in superior location. With views of the bay and the Sierra Aitana. Quiet location, but close to the Comercial Center La Marina Finestrat and the comercial boulevard with large shopping centers. Close to the Terra Mitica and Terra Natura amusement park, and 10 minutes to the center of Benidorm. Three bedrooms, one on the ground floor and two on the first floor, each with their own bathroom. Separate toilet on the ground floor. Bathrooms with underfloor heating and central air conditioning throughout the house. Separate dressing room. Modern fully equipped open kitchen and spacious living area of 50 square meters (kitchen included). 2 terraces on the first floor, large terrace below with garden and private pool. You also have the option to modify the qualities included to your liking A gem.

#### REF: # 5937

| STYLE                                                                      | VIEWS                                                                                 | AIRCONDITIONING                                                                                                       | DISTANCE TO :                               |
|----------------------------------------------------------------------------|---------------------------------------------------------------------------------------|-----------------------------------------------------------------------------------------------------------------------|---------------------------------------------|
| • Modern                                                                   | Panoramic views                                                                       | Central airconditioning                                                                                               | Beach : 5 Km                                |
|                                                                            |                                                                                       |                                                                                                                       | Airport: 50 Km<br>Town center : 6 Km        |
| ORIENTATION                                                                | FURNITURE                                                                             | PARKING                                                                                                               | MAIN LIVING AREA                            |
| South west                                                                 | Not furnished                                                                         | Parking no Cars: 2                                                                                                    | Bathroom en-suite                           |
| FLOARING                                                                   | KITCHEN                                                                               | GARDEN AND<br>TERRACES                                                                                                | HEATING                                     |
| <ul><li>Wooden floors</li><li>Marble floors</li><li>Stone floors</li></ul> | <ul><li> Open kitchen</li><li> Equipped kitchen</li><li> Granite countertop</li></ul> | <ul> <li>Covered terrace</li> <li>Open terrace</li> <li>Exterior lights</li> <li>Automatic watering system</li> </ul> | <ul> <li>Floor heating bathrooms</li> </ul> |

• Palm trees Play GroundPrivate garden