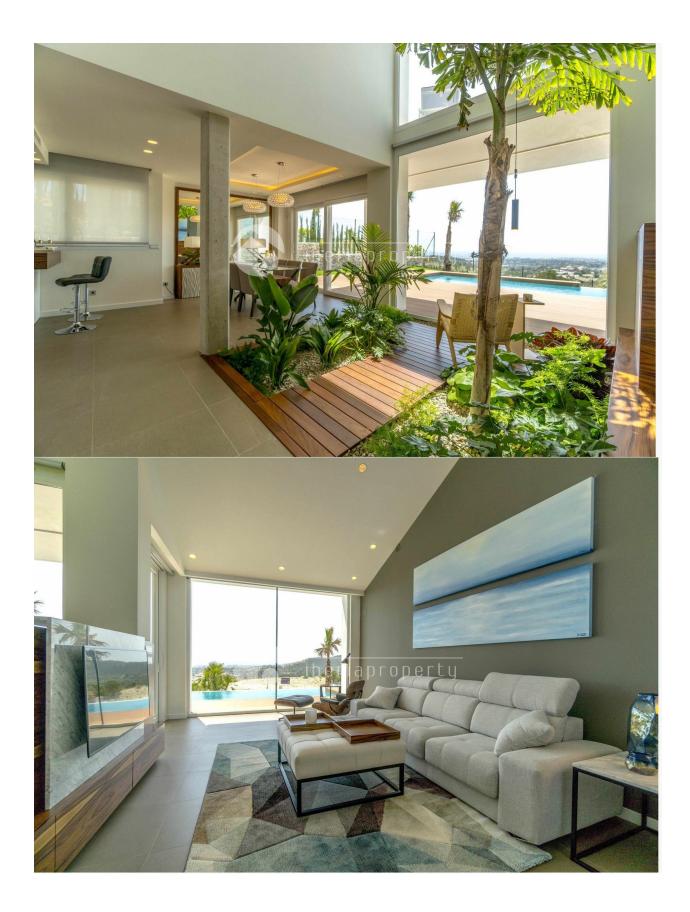

#### DESCRIPTION

Beautiful new villa in superior location. With views of the bay and the Sierra Aitana. Quiet location, but close to the Comercial Center La Marina Finestrat and the comercial boulevard with large shopping centers. Close to the Terra Mitica and Terra Natura amusement park, and 10 minutes to the center of Benidorm. Three bedrooms, one on the ground floor and two on the first floor, each with their own bathroom. Separate toilet on the ground floor. Bathrooms with underfloor heating and central air conditioning throughout the house. Separate dressing room. Modern fully equipped open kitchen and spacious living area of 50 square meters (kitchen included). 2 terraces on the first floor, large terrace below with garden and private pool. You also have the option to modify the qualities included to your liking A gem.

#### REF: # 5937

| STYLE                                                                      | VIEWS                                                                                 | AIRCONDITIONING                                                                                                       | DISTANCE TO :                               |
|----------------------------------------------------------------------------|---------------------------------------------------------------------------------------|-----------------------------------------------------------------------------------------------------------------------|---------------------------------------------|
| • Modern                                                                   | Panoramic views                                                                       | Central airconditioning                                                                                               | Beach : 5 Km                                |
|                                                                            |                                                                                       |                                                                                                                       | Airport: 50 Km<br>Town center : 6 Km        |
| ORIENTATION                                                                | FURNITURE                                                                             | PARKING                                                                                                               | MAIN LIVING AREA                            |
| South west                                                                 | Not furnished                                                                         | Parking no Cars: 2                                                                                                    | Bathroom en-suite                           |
| FLOARING                                                                   | KITCHEN                                                                               | GARDEN AND<br>TERRACES                                                                                                | HEATING                                     |
| <ul><li>Wooden floors</li><li>Marble floors</li><li>Stone floors</li></ul> | <ul><li> Open kitchen</li><li> Equipped kitchen</li><li> Granite countertop</li></ul> | <ul> <li>Covered terrace</li> <li>Open terrace</li> <li>Exterior lights</li> <li>Automatic watering system</li> </ul> | <ul> <li>Floor heating bathrooms</li> </ul> |

• Palm trees Play GroundPrivate garden