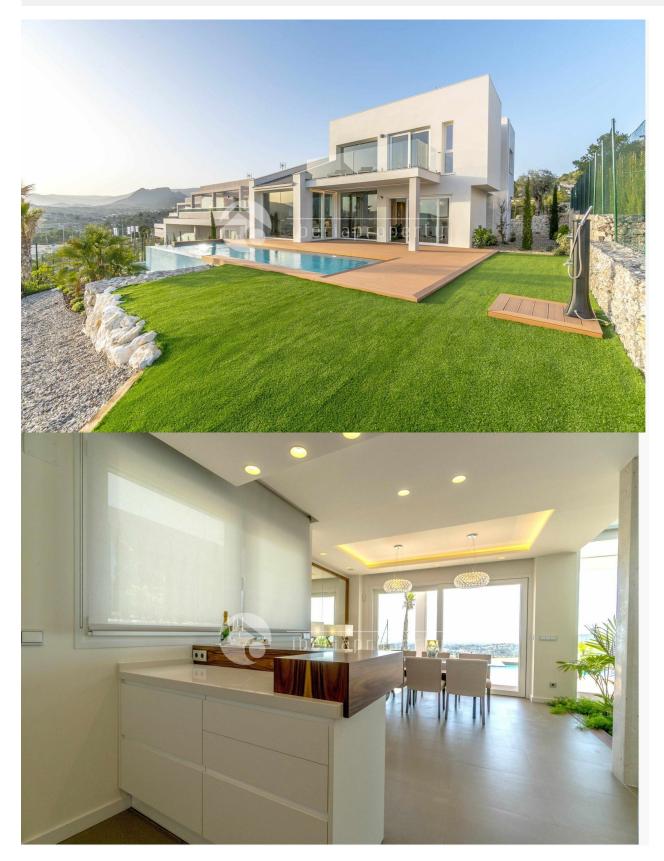

#### DESCRIPTION

Beautiful new villa in superior location. With views of the bay and the Sierra Aitana. Quiet location, but close to the Comercial Center La Marina Finestrat and the comercial boulevard with large shopping centers. Close to the Terra Mitica and Terra Natura amusement park, and 10 minutes to the center of Benidorm. Three bedrooms, one on the ground floor and two on the first floor, each with their own bathroom. Separate toilet on the ground floor. Bathrooms with underfloor heating and central air conditioning throughout the house. Separate dressing room. Modern fully equipped open kitchen and spacious living area of 50 square meters (kitchen included). 2 terraces on the first floor, large terrace below with garden and private pool. You also have the option to modify the qualities included to your liking A gem.

# PROPERTY GALLERY

"OUR EXPERIENCE IS YOUR GUARANTEE"