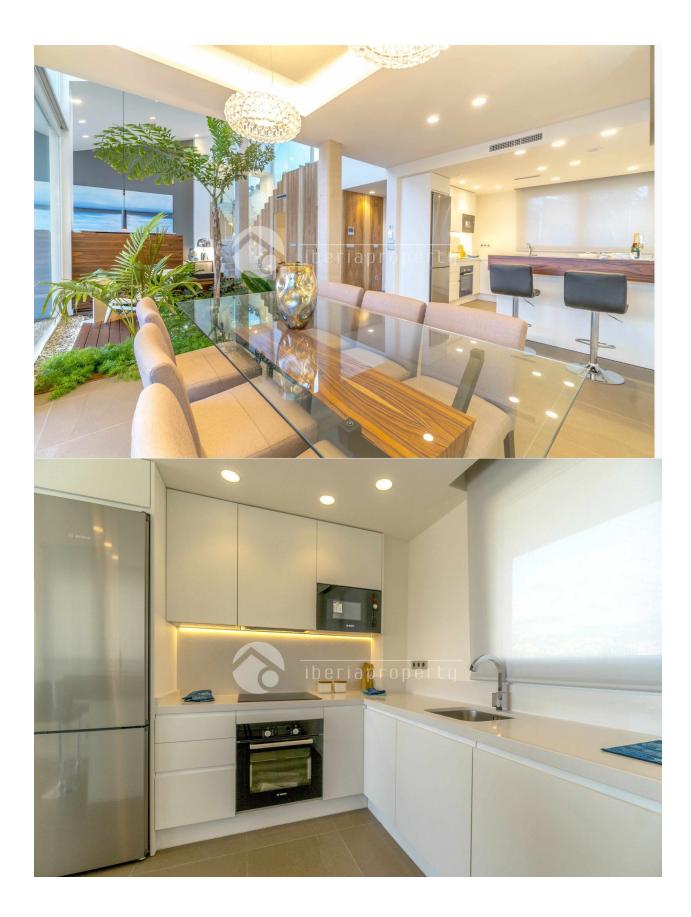

#### DESCRIPTION

Beautiful new villa in superior location. With views of the bay and the Sierra Aitana. Quiet location, but close to the Comercial Center La Marina Finestrat and the comercial boulevard with large shopping centers. Close to the Terra Mitica and Terra Natura amusement park, and 10 minutes to the center of Benidorm. Three bedrooms, one on the ground floor and two on the first floor, each with their own bathroom. Separate toilet on the ground floor. Bathrooms with underfloor heating and central air conditioning throughout the house. Separate dressing room. Modern fully equipped open kitchen and spacious living area of 50 square meters (kitchen included). 2 terraces on the first floor, large terrace below with garden and private pool. You also have the option to modify the qualities included to your liking A gem.

# PROPERTY GALLERY

"OUR EXPERIENCE IS YOUR GUARANTEE"