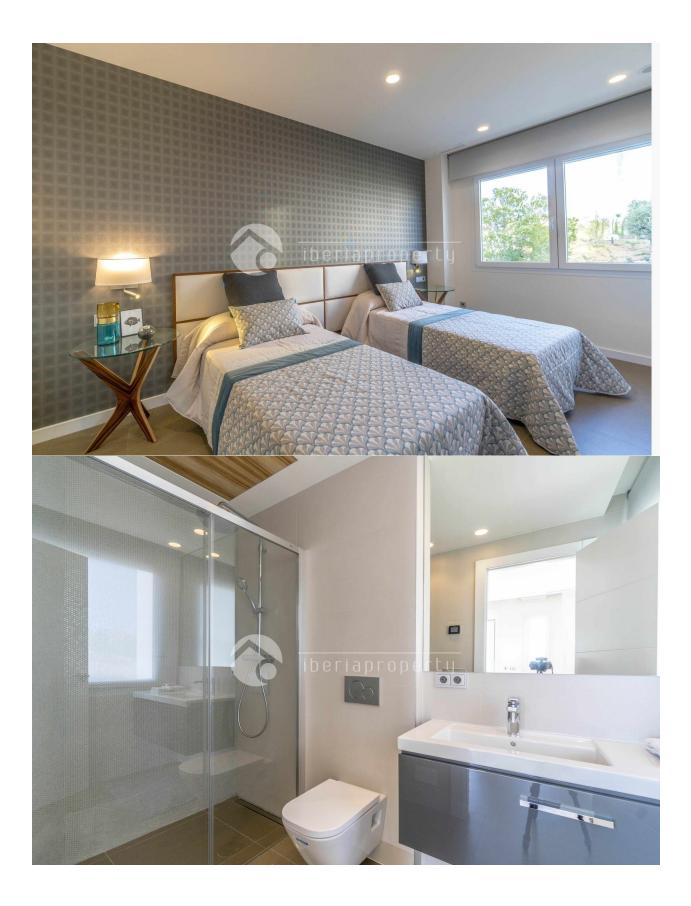

#### DESCRIPTION

Beautiful new villa in superior location. With views of the bay and the Sierra Aitana. Quiet location, but close to the Comercial Center La Marina Finestrat and the comercial boulevard with large shopping centers. Close to the Terra Mitica and Terra Natura amusement park, and 10 minutes to the center of Benidorm. Three bedrooms, one on the ground floor and two on the first floor, each with their own bathroom. Separate toilet on the ground floor. Bathrooms with underfloor heating and central air conditioning throughout the house. Separate dressing room. Modern fully equipped open kitchen and spacious living area of 50 square meters (kitchen included). 2 terraces on the first floor, large terrace below with garden and private pool. You also have the option to modify the qualities included to your liking A gem.

#### REF: # 5937

| STYLE                                                                      | VIEWS                                                                                 | AIRCONDITIONING                                                                                                       | DISTANCE TO :                               |
|----------------------------------------------------------------------------|---------------------------------------------------------------------------------------|-----------------------------------------------------------------------------------------------------------------------|---------------------------------------------|
| • Modern                                                                   | Panoramic views                                                                       | Central airconditioning                                                                                               | Beach : 5 Km                                |
|                                                                            |                                                                                       |                                                                                                                       | Airport: 50 Km<br>Town center : 6 Km        |
| ORIENTATION                                                                | FURNITURE                                                                             | PARKING                                                                                                               | MAIN LIVING AREA                            |
| South west                                                                 | Not furnished                                                                         | Parking no Cars: 2                                                                                                    | Bathroom en-suite                           |
| FLOARING                                                                   | KITCHEN                                                                               | GARDEN AND<br>TERRACES                                                                                                | HEATING                                     |
| <ul><li>Wooden floors</li><li>Marble floors</li><li>Stone floors</li></ul> | <ul><li> Open kitchen</li><li> Equipped kitchen</li><li> Granite countertop</li></ul> | <ul> <li>Covered terrace</li> <li>Open terrace</li> <li>Exterior lights</li> <li>Automatic watering system</li> </ul> | <ul> <li>Floor heating bathrooms</li> </ul> |