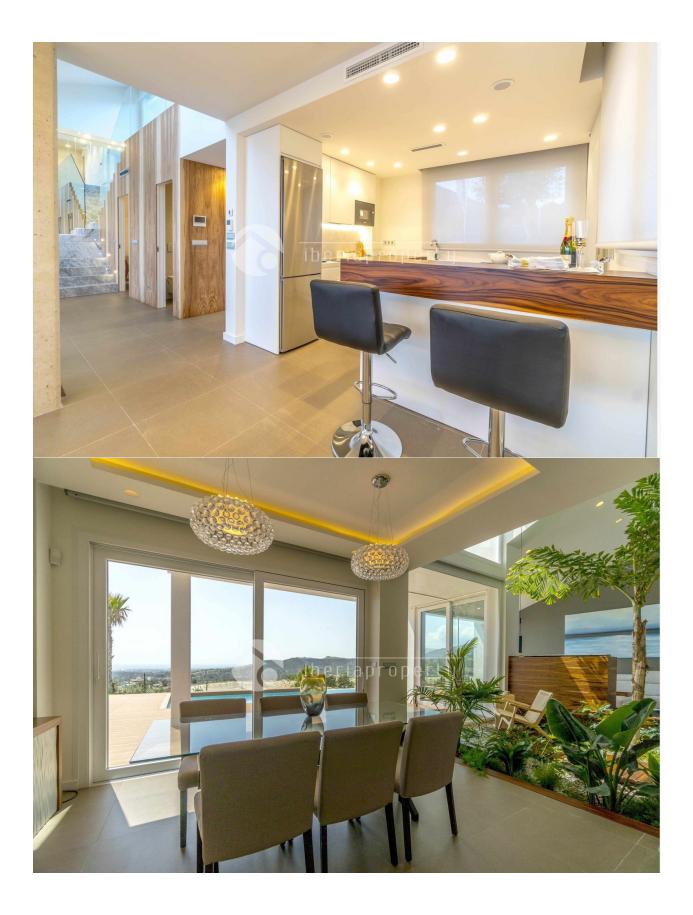

#### DESCRIPTION

Beautiful new villa in superior location. With views of the bay and the Sierra Aitana. Quiet location, but close to the Comercial Center La Marina Finestrat and the comercial boulevard with large shopping centers. Close to the Terra Mitica and Terra Natura amusement park, and 10 minutes to the center of Benidorm. Three bedrooms, one on the ground floor and two on the first floor, each with their own bathroom. Separate toilet on the ground floor. Bathrooms with underfloor heating and central air conditioning throughout the house. Separate dressing room. Modern fully equipped open kitchen and spacious living area of 50 square meters (kitchen included). 2 terraces on the first floor, large terrace below with garden and private pool. You also have the option to modify the qualities included to your liking A gem.

#### REF: # 5937

| STYLE                                                                      | VIEWS                                                                                 | AIRCONDITIONING                                                                                                       | DISTANCE TO :                               |
|----------------------------------------------------------------------------|---------------------------------------------------------------------------------------|-----------------------------------------------------------------------------------------------------------------------|---------------------------------------------|
| • Modern                                                                   | Panoramic views                                                                       | Central airconditioning                                                                                               | Beach : 5 Km                                |
|                                                                            |                                                                                       |                                                                                                                       | Airport: 50 Km<br>Town center : 6 Km        |
| ORIENTATION                                                                | FURNITURE                                                                             | PARKING                                                                                                               | MAIN LIVING AREA                            |
| South west                                                                 | Not furnished                                                                         | Parking no Cars: 2                                                                                                    | Bathroom en-suite                           |
| FLOARING                                                                   | KITCHEN                                                                               | GARDEN AND<br>TERRACES                                                                                                | HEATING                                     |
| <ul><li>Wooden floors</li><li>Marble floors</li><li>Stone floors</li></ul> | <ul><li> Open kitchen</li><li> Equipped kitchen</li><li> Granite countertop</li></ul> | <ul> <li>Covered terrace</li> <li>Open terrace</li> <li>Exterior lights</li> <li>Automatic watering system</li> </ul> | <ul> <li>Floor heating bathrooms</li> </ul> |

• Palm trees Play GroundPrivate garden