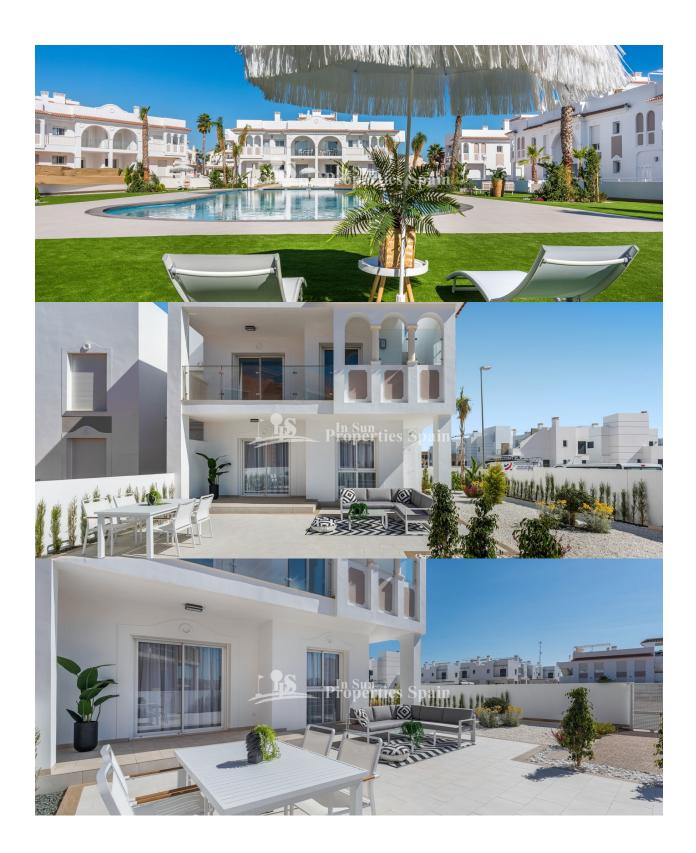

## **DESCRIPTION**

A STUNNING new development in DONA PEPA of 2 and 3 bedroom, 2 bathroom Ground and Top Floor Apartments. Ground floor of minimum 77m2 come with private 146m2 garden, from €177,000 and First Floor of minimum 96m2 come with private 129m2 roof solarium, from €215,000. These Apartments are from a well renowned builder with over 40 years expereince, offering their same signature in terms of design, quality and finish. A home you will be proud to own! Doña Pepa is an elegant urbanization with wide avenues, wonderful views to the Natural Park and the salt lakes with a wide range of leisure activities and all the necessary amenities without having to take a car. It is only 30 minutes away from international airports, 35 minutes from Alicante and 5 minutes from the most beautiful beaches of the Costa Blanca. It is an area with good annual temperatures and a great atmosphere. The area of Doña Pepa has a widely varied infrastructure offering a multitude of shops, supemarkets, restaurants, cafes, medical centers, pharmacies, golf courses, banks, a 4\* Hotel with a Spa, a church, a social center, a cultural center, sports areas, an aquapark, a school, two natural parks, a religious center and high quality shopping complexes.

## **GARDEN AND TERRACES**

- Covered terrace
- Open terrace
- Play Ground
- Landscaped
- Private garden
- Communal Garden