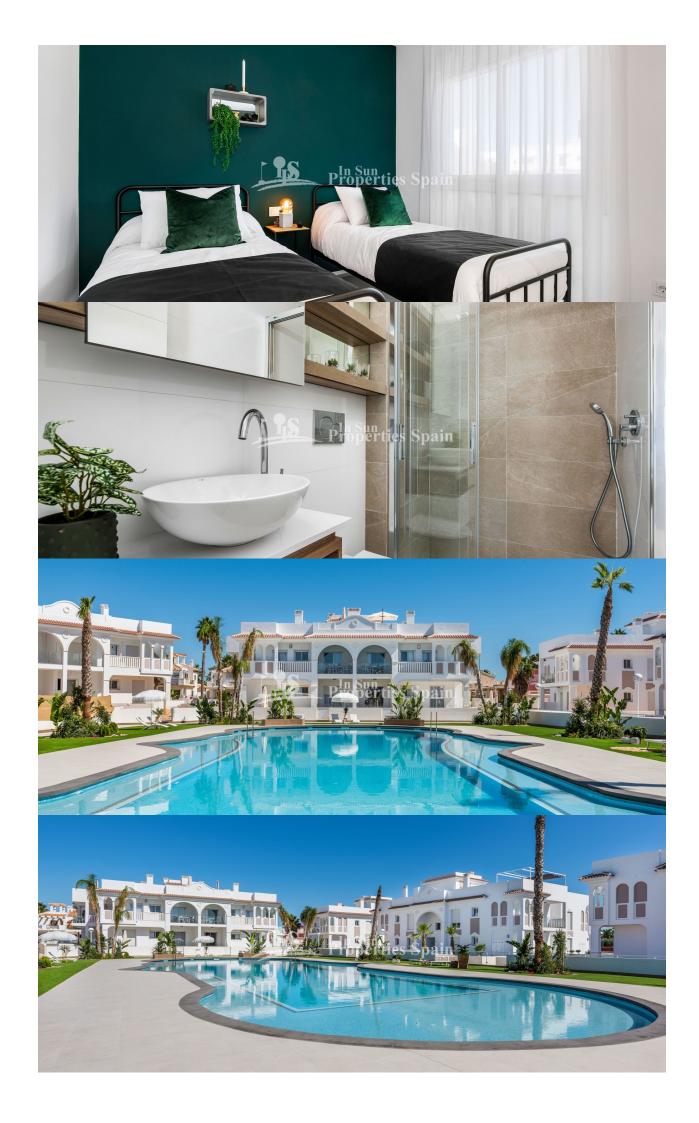

## **DESCRIPTION**

A STUNNING new development in DONA PEPA of 2 and 3 bedroom, 2 bathroom Ground and Top Floor Apartments. Ground floor of minimum 77m2 come with private 146m2 garden, from €177,000 and First Floor of minimum 96m2 come with private 129m2 roof solarium, from €215,000. These Apartments are from a well renowned builder with over 40 years expereince, offering their same signature in terms of design, quality and finish. A home you will be proud to own! Doña Pepa is an elegant urbanization with wide avenues, wonderful views to the Natural Park and the salt lakes with a wide range of leisure activities and all the necessary amenities without having to take a car. It is only 30 minutes away from international airports, 35 minutes from Alicante and 5 minutes from the most beautiful beaches of the Costa Blanca. It is an area with good annual temperatures and a great atmosphere. The area of Doña Pepa has a widely varied infrastructure offering a multitude of shops, supemarkets, restaurants, cafes, medical centers, pharmacies, golf courses, banks, a 4\* Hotel with a Spa, a church, a social center, a cultural center, sports areas, an aquapark, a school, two natural parks, a religious center and high quality shopping complexes.

## **MAIN LIVING AREA**

• Bathroom en-suite

## **GARDEN AND TERRACES**

- Covered terrace
- Open terrace
- Play Ground
- Landscaped
- Private garden
- Communal Garden