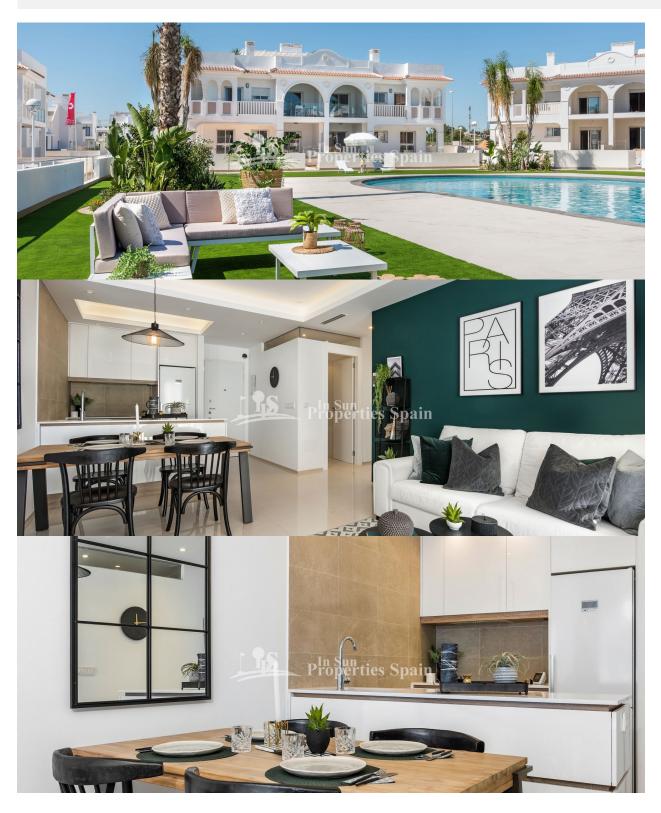

## **DESCRIPTION**

A STUNNING new development in DONA PEPA of 2 and 3 bedroom, 2 bathroom Ground and Top Floor Apartments. Ground floor of minimum 77m2 come with private 146m2 garden, from €177,000 and First Floor of minimum 96m2 come with private 129m2 roof solarium, from €215,000. These Apartments are from a well renowned builder with over 40 years expereince, offering their same signature in terms of design, quality and finish. A home you will be proud to own! Doña Pepa is an elegant urbanization with wide avenues, wonderful views to the Natural Park and the salt lakes with a wide range of leisure activities and all the necessary amenities without having to take a car. It is only 30 minutes away from international airports, 35 minutes from Alicante and 5 minutes from the most beautiful beaches of the Costa Blanca. It is an area with good annual temperatures and a great atmosphere. The area of Doña Pepa has a widely varied infrastructure offering a multitude of shops, supemarkets, restaurants, cafes, medical centers, pharmacies, golf courses, banks, a 4\* Hotel with a Spa, a church, a social center, a cultural center, sports areas, an aquapark, a school, two natural parks, a religious center and high quality shopping complexes.

## **KITCHEN**

- Open kitchen
- Equipped kitchen
- Granite countertop

## **GARDEN AND TERRACES**

- Covered terrace
- Open terrace
- Play Ground
- Landscaped
- Private garden
- Communal Garden