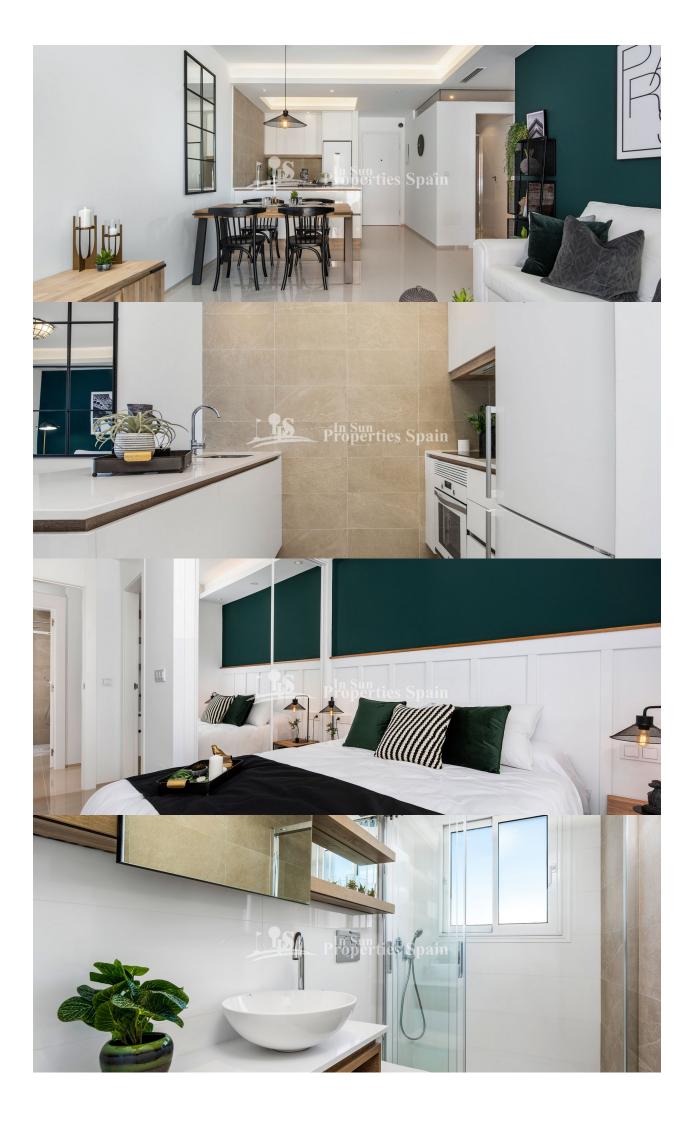

## **DESCRIPTION**

A STUNNING new development in DONA PEPA of 2 and 3 bedroom, 2 bathroom Ground and Top Floor Apartments. Ground floor of minimum 77m2 come with private 146m2 garden, from €177,000 and First Floor of minimum 96m2 come with private 129m2 roof solarium, from €215,000. These Apartments are from a well renowned builder with over 40 years expereince, offering their same signature in terms of design, quality and finish. A home you will be proud to own! Doña Pepa is an elegant urbanization with wide avenues, wonderful views to the Natural Park and the salt lakes with a wide range of leisure activities and all the necessary amenities without having to take a car. It is only 30 minutes away from international airports, 35 minutes from Alicante and 5 minutes from the most beautiful beaches of the Costa Blanca. It is an area with good annual temperatures and a great atmosphere. The area of Doña Pepa has a widely varied infrastructure offering a multitude of shops, supemarkets, restaurants, cafes, medical centers, pharmacies, golf courses, banks, a 4\* Hotel with a Spa, a church, a social center, a cultural center, sports areas, an aquapark, a school, two natural parks, a religious center and high quality shopping complexes.

## **MAIN LIVING AREA**

• Bathroom en-suite

## **KITCHEN**

- Open kitchen
- Equipped kitchen
- Granite countertop