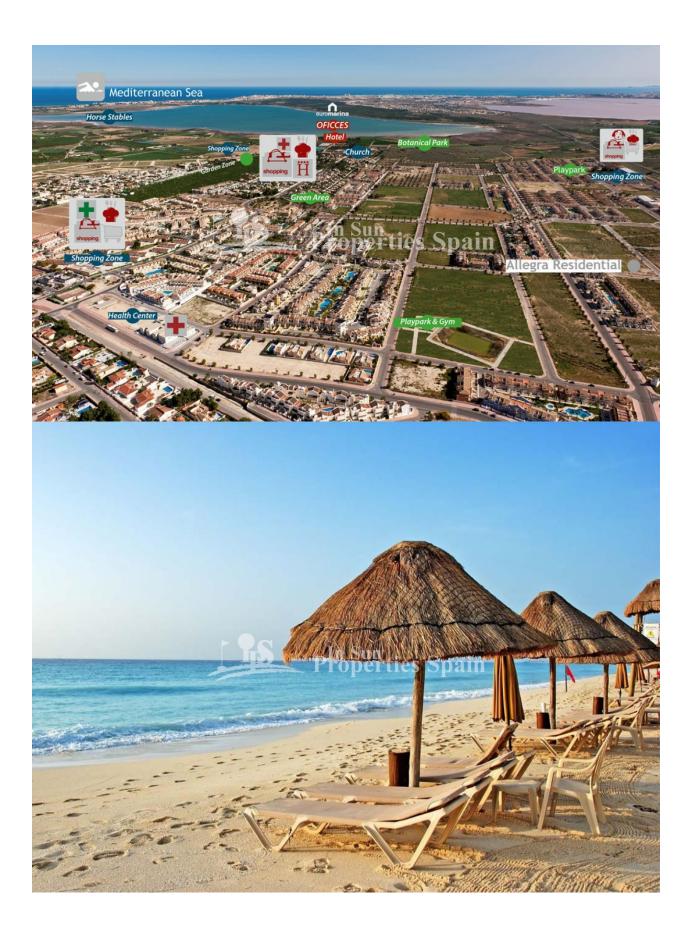

## **DESCRIPTION**

A STUNNING new development in DONA PEPA of 2 and 3 bedroom, 2 bathroom Ground and Top Floor Apartments. Ground floor of minimum 77m2 come with private 146m2 garden, from €177,000 and First Floor of minimum 96m2 come with private 129m2 roof solarium, from €215,000. These Apartments are from a well renowned builder with over 40 years expereince, offering their same signature in terms of design, quality and finish. A home you will be proud to own! Doña Pepa is an elegant urbanization with wide avenues, wonderful views to the Natural Park and the salt lakes with a wide range of leisure activities and all the necessary amenities without having to take a car. It is only 30 minutes away from international airports, 35 minutes from Alicante and 5 minutes from the most beautiful beaches of the Costa Blanca. It is an area with good annual temperatures and a great atmosphere. The area of Doña Pepa has a widely varied infrastructure offering a multitude of shops, supemarkets, restaurants, cafes, medical centers, pharmacies, golf courses, banks, a 4\* Hotel with a Spa, a church, a social center, a cultural center, sports areas, an aquapark, a school, two natural parks, a religious center and high quality shopping complexes.

# **DISTANCE TO:**

Beach: +10 Km

Airport: 30 Km

Town center : 1 Km