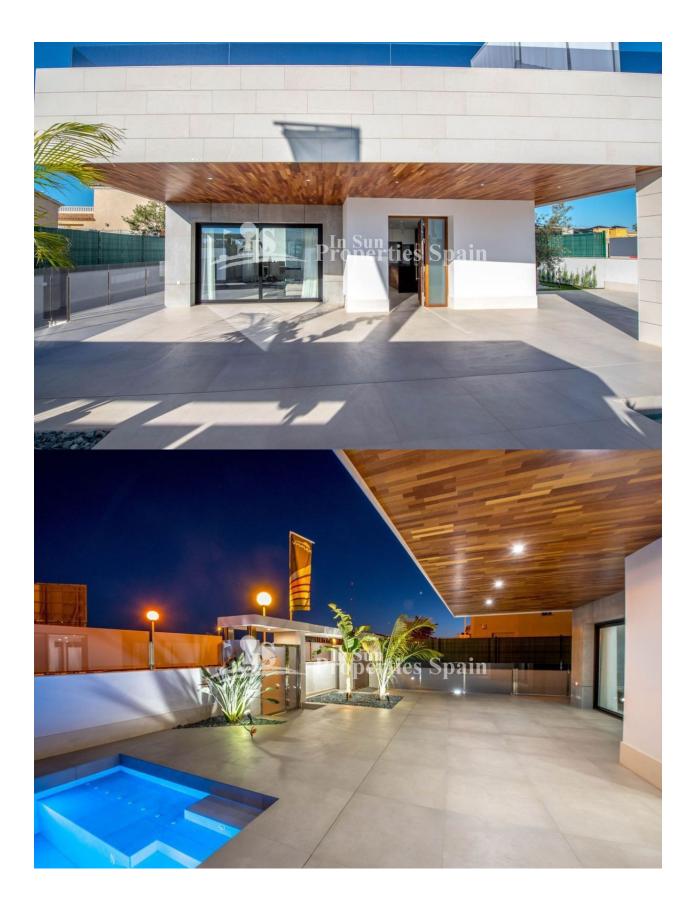

## DESCRIPTION

SIMPLY STUNNING new KEY IN HAND Detached Villa `Laurel Model' located in LA ZENIA. This luxurious Villa occupies a 569m2 plot and boasts 3 bedrooms and 3 bathrooms, all en-suite and complete with fitted wardrobes. The living and dining space is spacious and stylish, and the kitchen is modern and sleek with Siemens appliances. There is a large 62m2 solarium with magnificent sea views and plenty of space for sunbathing. Around your luxurious private swimming POOL you have a beautiful garden and a large patio space which is the perfect setting for barbecues under the evening stars. There is also a basement of 128m2 and 97m2 of parking space. The property comes with white goods, Porcelanosa materials and finish, under floor heating and lighting pack. The location could not be better! Right next to the best shopping in the region, La Zenia Boulevard, 5 minutes drive from some of the top Golf courses in Spain and not to forget minutes from some of the most amazing beaches in the world!