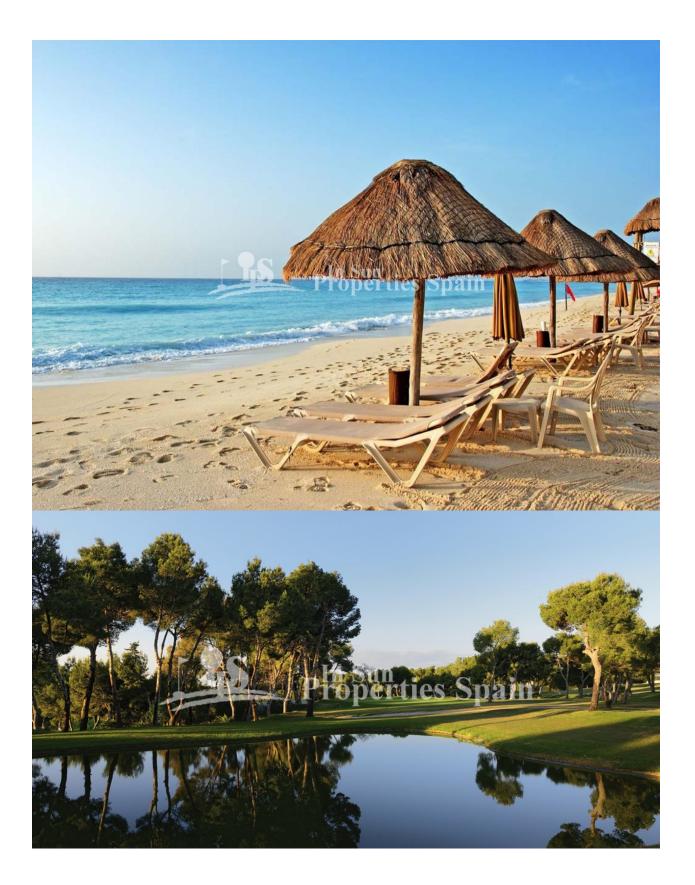

## DESCRIPTION

SIMPLY STUNNING new KEY IN HAND Detached Villa `Laurel Model' located in LA ZENIA. This luxurious Villa occupies a 569m2 plot and boasts 3 bedrooms and 3 bathrooms, all en-suite and complete with fitted wardrobes. The living and dining space is spacious and stylish, and the kitchen is modern and sleek with Siemens appliances. There is a large 62m2 solarium with magnificent sea views and plenty of space for sunbathing. Around your luxurious private swimming POOL you have a beautiful garden and a large patio space which is the perfect setting for barbecues under the evening stars. There is also a basement of 128m2 and 97m2 of parking space. The property comes with white goods, Porcelanosa materials and finish, under floor heating and lighting pack. The location could not be better! Right next to the best shopping in the region, La Zenia Boulevard, 5 minutes drive from some of the top Golf courses in Spain and not to forget minutes from some of the most amazing beaches in the world!