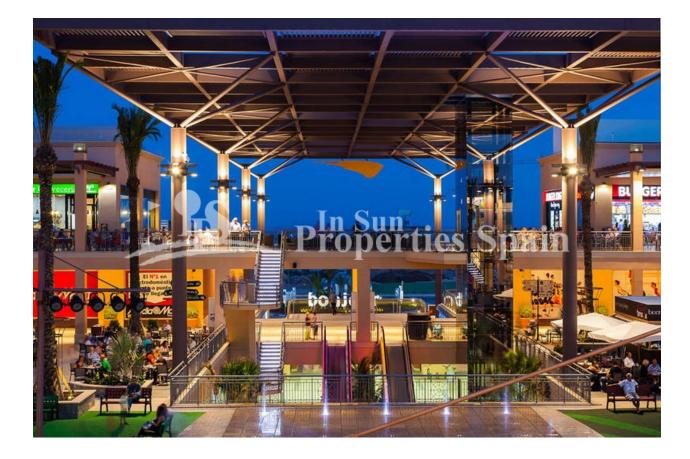

## DESCRIPTION

SIMPLY STUNNING new KEY IN HAND Detached Villa `Laurel Model' located in LA ZENIA. This luxurious Villa occupies a 569m2 plot and boasts 3 bedrooms and 3 bathrooms, all en-suite and complete with fitted wardrobes. The living and dining space is spacious and stylish, and the kitchen is modern and sleek with Siemens appliances. There is a large 62m2 solarium with magnificent sea views and plenty of space for sunbathing. Around your luxurious private swimming POOL you have a beautiful garden and a large patio space which is the perfect setting for barbecues under the evening stars. There is also a basement of 128m2 and 97m2 of parking space. The property comes with white goods, Porcelanosa materials and finish, under floor heating and lighting pack. The location could not be better! Right next to the best shopping in the region, La Zenia Boulevard, 5 minutes drive from some of the top Golf courses in Spain and not to forget minutes from some of the most amazing beaches in the world!