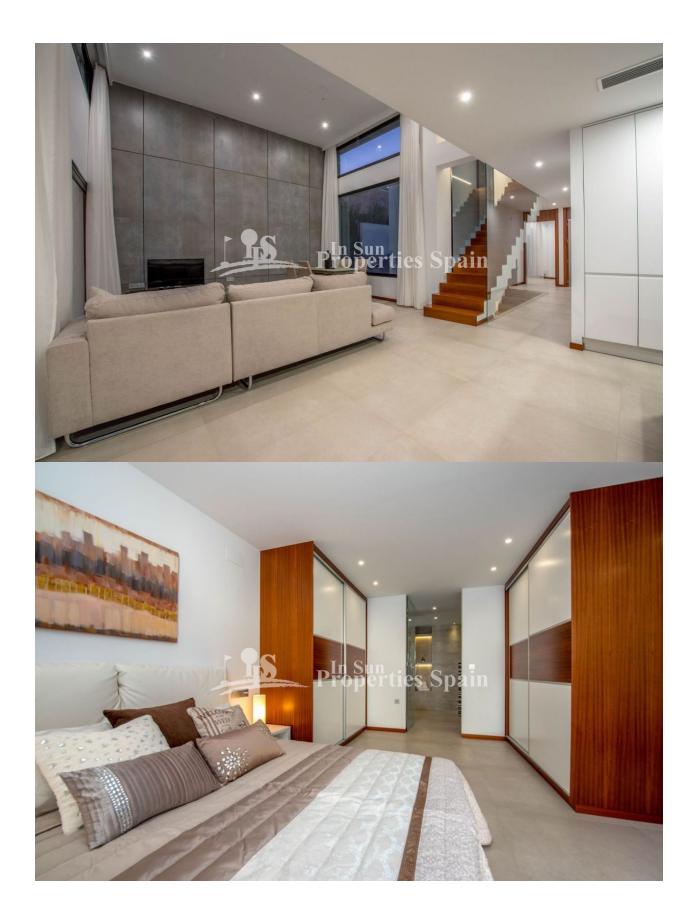

## DESCRIPTION

SIMPLY STUNNING new KEY IN HAND Detached Villa `Laurel Model' located in LA ZENIA. This luxurious Villa occupies a 569m2 plot and boasts 3 bedrooms and 3 bathrooms, all en-suite and complete with fitted wardrobes. The living and dining space is spacious and stylish, and the kitchen is modern and sleek with Siemens appliances. There is a large 62m2 solarium with magnificent sea views and plenty of space for sunbathing. Around your luxurious private swimming POOL you have a beautiful garden and a large patio space which is the perfect setting for barbecues under the evening stars. There is also a basement of 128m2 and 97m2 of parking space. The property comes with white goods, Porcelanosa materials and finish, under floor heating and lighting pack. The location could not be better! Right next to the best shopping in the region, La Zenia Boulevard, 5 minutes drive from some of the top Golf courses in Spain and not to forget minutes from some of the most amazing beaches in the world!