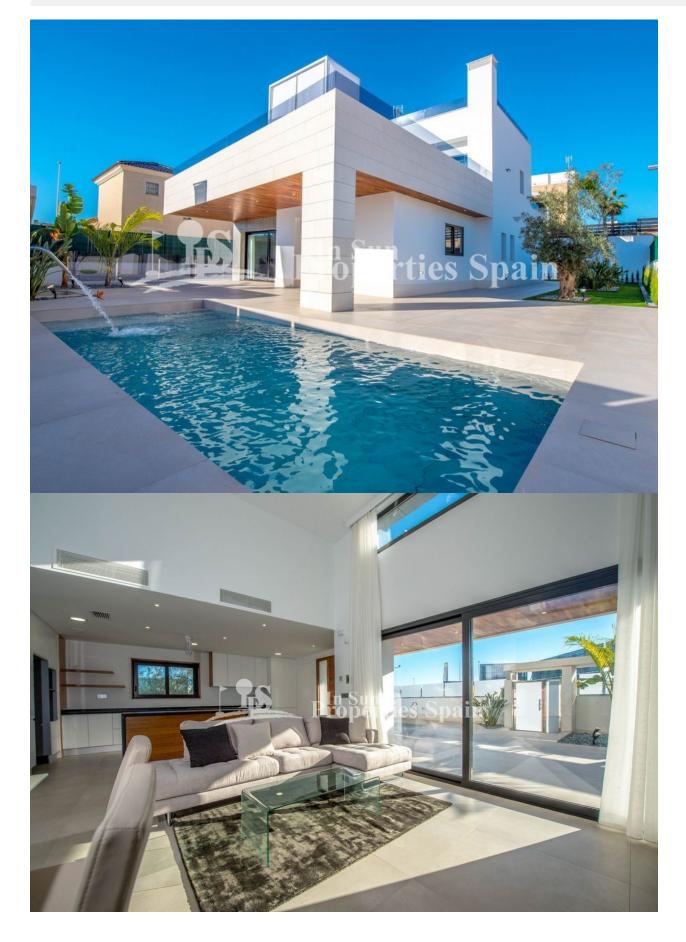

## DESCRIPTION

SIMPLY STUNNING new KEY IN HAND Detached Villa `Laurel Model' located in LA ZENIA. This luxurious Villa occupies a 569m2 plot and boasts 3 bedrooms and 3 bathrooms, all en-suite and complete with fitted wardrobes. The living and dining space is spacious and stylish, and the kitchen is modern and sleek with Siemens appliances. There is a large 62m2 solarium with magnificent sea views and plenty of space for sunbathing. Around your luxurious private swimming POOL you have a beautiful garden and a large patio space which is the perfect setting for barbecues under the evening stars. There is also a basement of 128m2 and 97m2 of parking space. The property comes with white goods, Porcelanosa materials and finish, under floor heating and lighting pack. The location could not be better! Right next to the best shopping in the region, La Zenia Boulevard, 5 minutes drive from some of the top Golf courses in Spain and not to forget minutes from some of the most amazing beaches in the world!