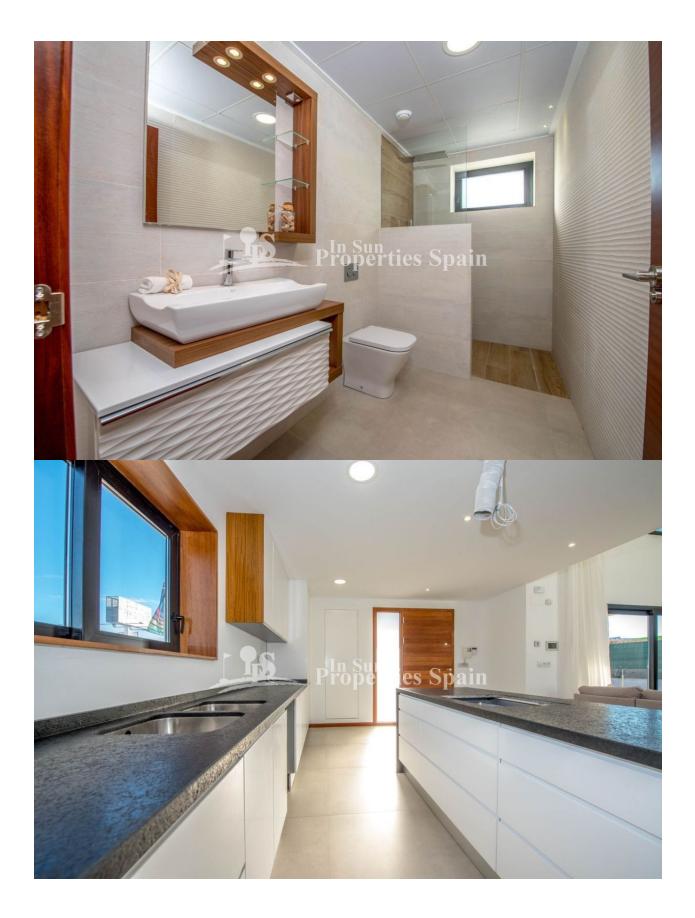

## DESCRIPTION

SIMPLY STUNNING new KEY IN HAND Detached Villa `Laurel Model' located in LA ZENIA. This luxurious Villa occupies a 569m2 plot and boasts 3 bedrooms and 3 bathrooms, all en-suite and complete with fitted wardrobes. The living and dining space is spacious and stylish, and the kitchen is modern and sleek with Siemens appliances. There is a large 62m2 solarium with magnificent sea views and plenty of space for sunbathing. Around your luxurious private swimming POOL you have a beautiful garden and a large patio space which is the perfect setting for barbecues under the evening stars. There is also a basement of 128m2 and 97m2 of parking space. The property comes with white goods, Porcelanosa materials and finish, under floor heating and lighting pack. The location could not be better! Right next to the best shopping in the region, La Zenia Boulevard, 5 minutes drive from some of the top Golf courses in Spain and not to forget minutes from some of the most amazing beaches in the world!