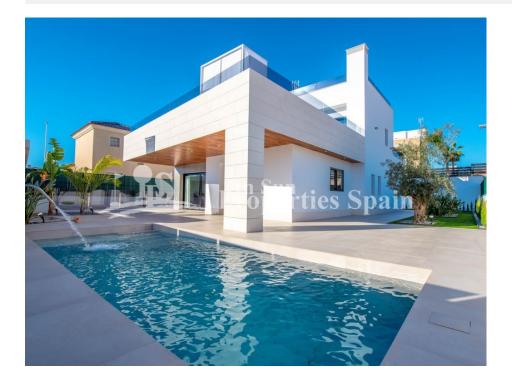

## DESCRIPTION

SIMPLY STUNNING new KEY IN HAND Detached Villa `Laurel Model' located in LA ZENIA. This luxurious Villa occupies a 569m2 plot and boasts 3 bedrooms and 3 bathrooms, all en-suite and complete with fitted wardrobes. The living and dining space is spacious and stylish, and the kitchen is modern and sleek with Siemens appliances. There is a large 62m2 solarium with magnificent sea views and plenty of space for sunbathing. Around your luxurious private swimming POOL you have a beautiful garden and a large patio space which is the perfect setting for barbecues under the evening stars. There is also a basement of 128m2 and 97m2 of parking space. The property comes with white goods, Porcelanosa materials and finish, under floor heating and lighting pack. The location could not be better! Right next to the best shopping in the region, La Zenia Boulevard, 5 minutes drive from some of the top Golf courses in Spain and not to forget minutes from some of the most amazing beaches in the world!