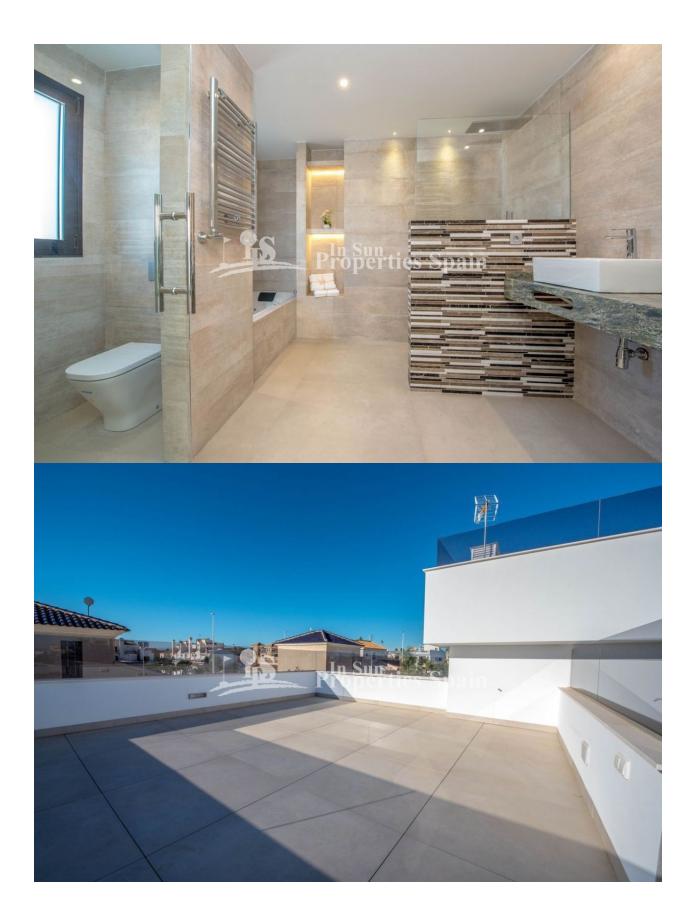

## DESCRIPTION

SIMPLY STUNNING new KEY IN HAND Detached Villa `Laurel Model' located in LA ZENIA. This luxurious Villa occupies a 569m2 plot and boasts 3 bedrooms and 3 bathrooms, all en-suite and complete with fitted wardrobes. The living and dining space is spacious and stylish, and the kitchen is modern and sleek with Siemens appliances. There is a large 62m2 solarium with magnificent sea views and plenty of space for sunbathing. Around your luxurious private swimming POOL you have a beautiful garden and a large patio space which is the perfect setting for barbecues under the evening stars. There is also a basement of 128m2 and 97m2 of parking space. The property comes with white goods, Porcelanosa materials and finish, under floor heating and lighting pack. The location could not be better! Right next to the best shopping in the region, La Zenia Boulevard, 5 minutes drive from some of the top Golf courses in Spain and not to forget minutes from some of the most amazing beaches in the world!