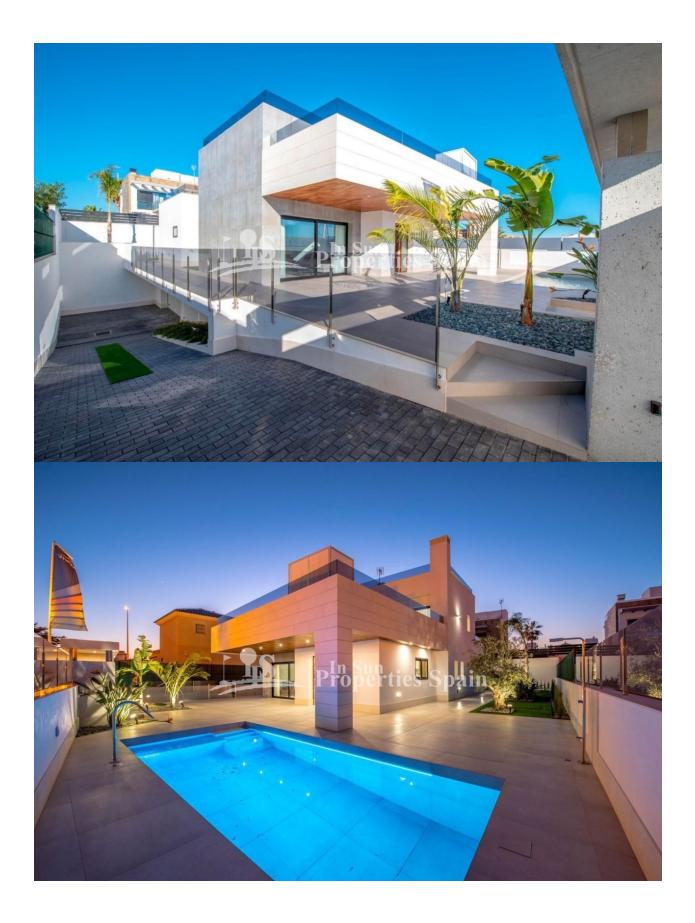

## DESCRIPTION

SIMPLY STUNNING new KEY IN HAND Detached Villa `Laurel Model' located in LA ZENIA. This luxurious Villa occupies a 569m2 plot and boasts 3 bedrooms and 3 bathrooms, all en-suite and complete with fitted wardrobes. The living and dining space is spacious and stylish, and the kitchen is modern and sleek with Siemens appliances. There is a large 62m2 solarium with magnificent sea views and plenty of space for sunbathing. Around your luxurious private swimming POOL you have a beautiful garden and a large patio space which is the perfect setting for barbecues under the evening stars. There is also a basement of 128m2 and 97m2 of parking space. The property comes with white goods, Porcelanosa materials and finish, under floor heating and lighting pack. The location could not be better! Right next to the best shopping in the region, La Zenia Boulevard, 5 minutes drive from some of the top Golf courses in Spain and not to forget minutes from some of the most amazing beaches in the world!