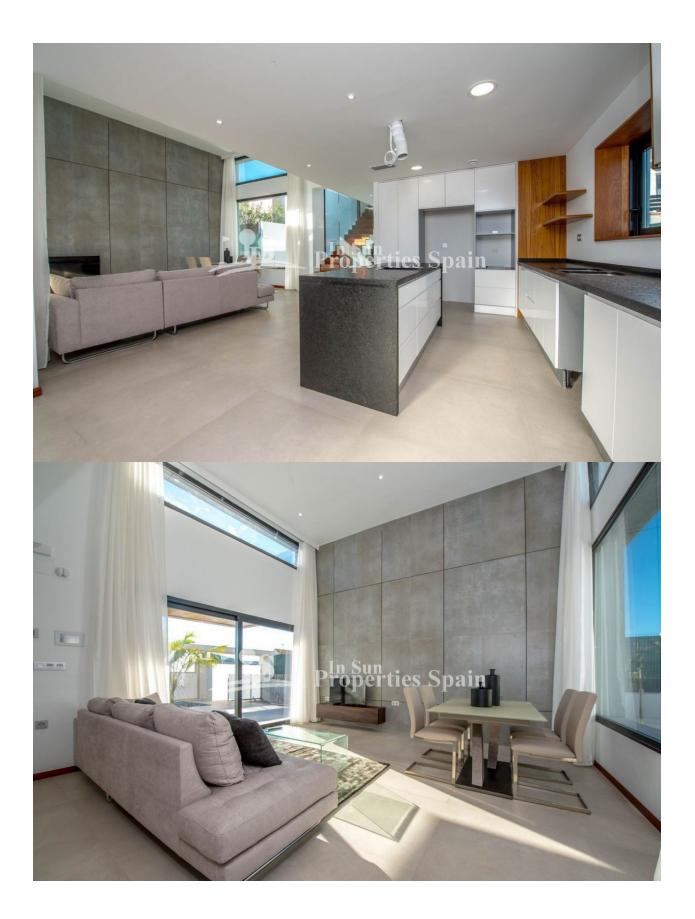

## DESCRIPTION

SIMPLY STUNNING new KEY IN HAND Detached Villa `Laurel Model' located in LA ZENIA. This luxurious Villa occupies a 569m2 plot and boasts 3 bedrooms and 3 bathrooms, all en-suite and complete with fitted wardrobes. The living and dining space is spacious and stylish, and the kitchen is modern and sleek with Siemens appliances. There is a large 62m2 solarium with magnificent sea views and plenty of space for sunbathing. Around your luxurious private swimming POOL you have a beautiful garden and a large patio space which is the perfect setting for barbecues under the evening stars. There is also a basement of 128m2 and 97m2 of parking space. The property comes with white goods, Porcelanosa materials and finish, under floor heating and lighting pack. The location could not be better! Right next to the best shopping in the region, La Zenia Boulevard, 5 minutes drive from some of the top Golf courses in Spain and not to forget minutes from some of the most amazing beaches in the world!