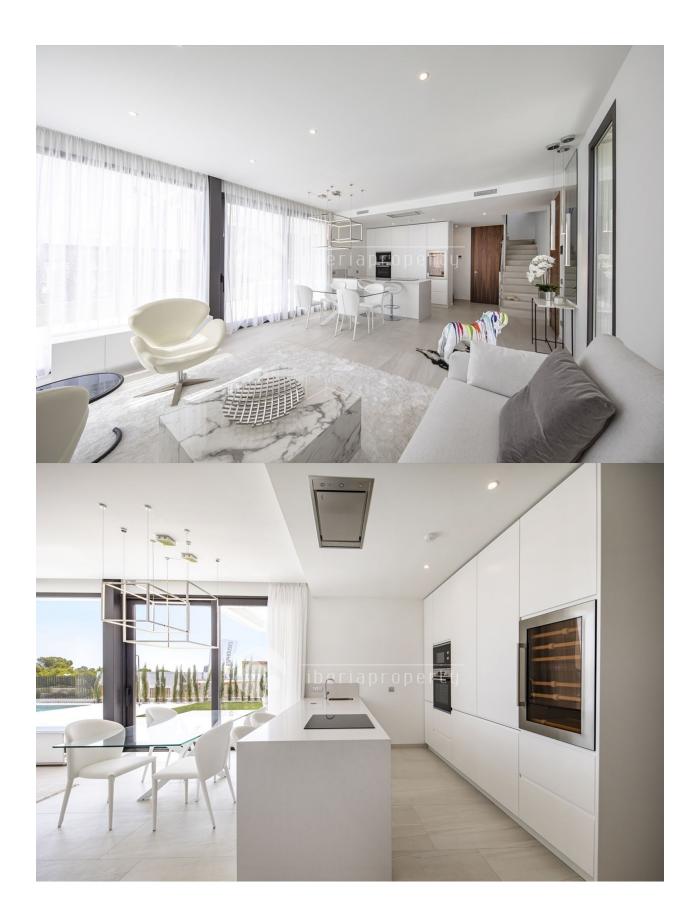

## DESCRIPTION

Townhouses with 3 bedrooms and 3 bathrooms, with own pool, parking for vehicles and large garden Distance to the sea: hasta 2km, Construction year: 2020, Orientation: South, Views: Sea, Mountain, ,Environment: Beach, Golf, .

## **ENERGETIC CERTIFIED**

| STYLE       | VIEWS                                                                      | AIRCONDITIONING                                                                                                  | DISTANCE TO:                                                                                                                        |
|-------------|----------------------------------------------------------------------------|------------------------------------------------------------------------------------------------------------------|-------------------------------------------------------------------------------------------------------------------------------------|
| • Modern    | <ul><li>Panoramic views</li><li>Sea views</li><li>Mountain views</li></ul> | Central airconditioning                                                                                          | Beach : 2 Km                                                                                                                        |
|             |                                                                            |                                                                                                                  | Airport: 50 Km                                                                                                                      |
|             |                                                                            |                                                                                                                  | Town center : 500 m                                                                                                                 |
| ORIENTATION | FURNITURE                                                                  | PARKING                                                                                                          | MAIN LIVING AREA                                                                                                                    |
| South       | Not furnished                                                              | Garage no Cars : 1                                                                                               | <ul><li>Storage</li><li>Bathroom en-suite</li></ul>                                                                                 |
|             |                                                                            | Parking no Cars: 2                                                                                               |                                                                                                                                     |
| FLOARING    | KITCHEN                                                                    | GARDEN AND<br>TERRACES                                                                                           | EXTRA                                                                                                                               |
|             | Open kitchen                                                               |                                                                                                                  | <ul> <li>Built in wardrobes</li> <li>Alarm</li> <li>Reinforced door</li> <li>Double glazed windows</li> <li>Satellite TV</li> </ul> |
|             | Equipped kitchen                                                           | <ul><li>Covered terrace</li><li>Open terrace</li><li>Exterior lights</li><li>Automatic watering system</li></ul> |                                                                                                                                     |