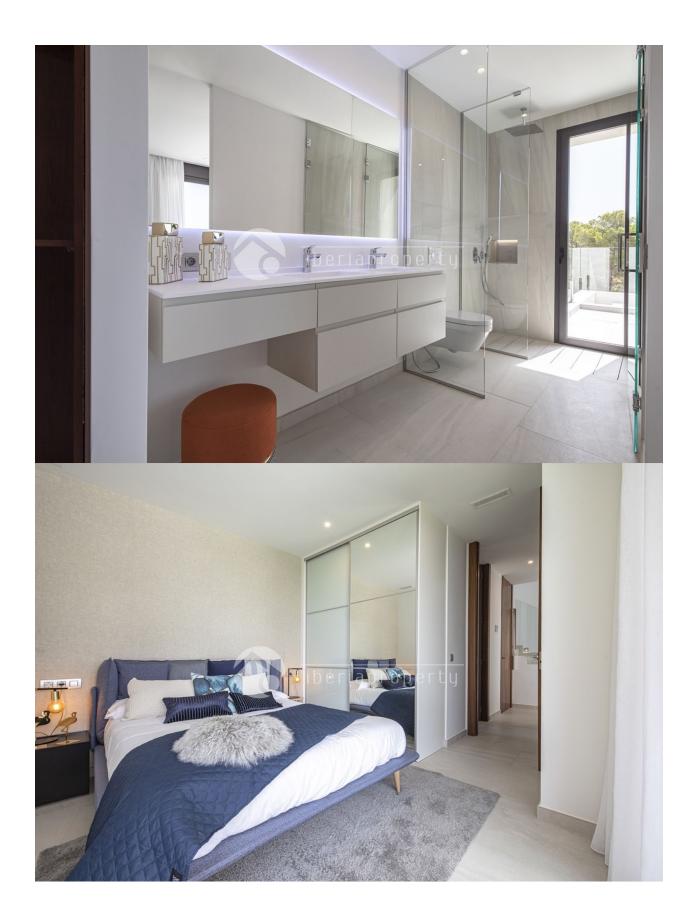

## DESCRIPTION

Townhouses with 3 bedrooms and 3 bathrooms, with own pool, parking for vehicles and large garden Distance to the sea: hasta 2km, Construction year: 2020, Orientation: South, Views: Sea, Mountain, ,Environment: Beach, Golf, .

## **ENERGETIC CERTIFIED**

| STYLE       | VIEWS                                                                      | AIRCONDITIONING                                                                                                  | DISTANCE TO:                                                                                                                        |
|-------------|----------------------------------------------------------------------------|------------------------------------------------------------------------------------------------------------------|-------------------------------------------------------------------------------------------------------------------------------------|
| • Modern    | <ul><li>Panoramic views</li><li>Sea views</li><li>Mountain views</li></ul> | Central airconditioning                                                                                          | Beach : 2 Km                                                                                                                        |
|             |                                                                            |                                                                                                                  | Airport: 50 Km                                                                                                                      |
|             |                                                                            |                                                                                                                  | Town center : 500 m                                                                                                                 |
| ORIENTATION | FURNITURE                                                                  | PARKING                                                                                                          | MAIN LIVING AREA                                                                                                                    |
| South       | Not furnished                                                              | Garage no Cars : 1                                                                                               | <ul><li>Storage</li><li>Bathroom en-suite</li></ul>                                                                                 |
|             |                                                                            | Parking no Cars: 2                                                                                               |                                                                                                                                     |
| FLOARING    | KITCHEN                                                                    | GARDEN AND<br>TERRACES                                                                                           | EXTRA                                                                                                                               |
|             | Open kitchen                                                               |                                                                                                                  | <ul> <li>Built in wardrobes</li> <li>Alarm</li> <li>Reinforced door</li> <li>Double glazed windows</li> <li>Satellite TV</li> </ul> |
|             | Equipped kitchen                                                           | <ul><li>Covered terrace</li><li>Open terrace</li><li>Exterior lights</li><li>Automatic watering system</li></ul> |                                                                                                                                     |