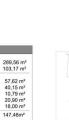

## **FINESTRAT (SIERRA CORTINA)**

| INFO              |                               |  |
|-------------------|-------------------------------|--|
| PRICE:            | 345.000 €                     |  |
| PROPERTY<br>TYPE: | Villa (Semi<br>detached)      |  |
| CITY:             | Finestrat<br>(Sierra Cortina) |  |
| BEDROOMS:         | 3                             |  |
| Bathrooms:        | 3                             |  |
| Build ( m2 ):     | 139                           |  |
| Plot ( m2 ):      | 268                           |  |
| Terrace ( m2 ):   | 24                            |  |
| Year:             | 2020                          |  |
| Floor:            | 2                             |  |
| Old price         | -                             |  |