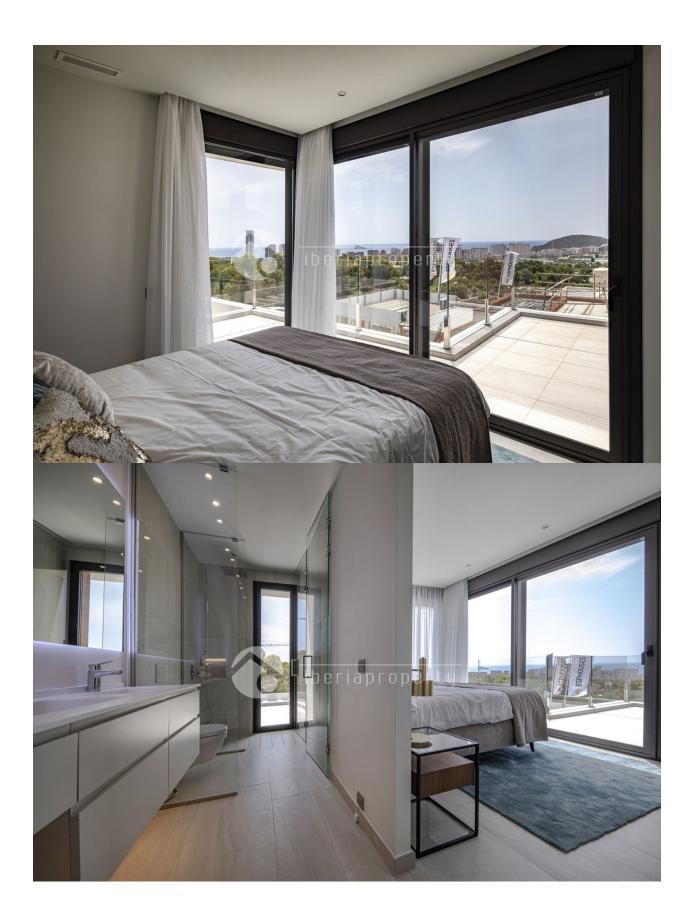

## DESCRIPTION

Townhouses with 3 bedrooms and 3 bathrooms, with own pool, parking for vehicles and large garden Distance to the sea: hasta 2km, Construction year: 2020, Orientation: South, Views: Sea, Mountain, ,Environment: Beach, Golf, .

## **ENERGETIC CERTIFIED**

| STYLE       | VIEWS                                                                      | AIRCONDITIONING                                                                                                  | DISTANCE TO:                                                                                                                        |
|-------------|----------------------------------------------------------------------------|------------------------------------------------------------------------------------------------------------------|-------------------------------------------------------------------------------------------------------------------------------------|
| • Modern    | <ul><li>Panoramic views</li><li>Sea views</li><li>Mountain views</li></ul> | Central airconditioning                                                                                          | Beach : 2 Km                                                                                                                        |
|             |                                                                            |                                                                                                                  | Airport: 50 Km                                                                                                                      |
|             |                                                                            |                                                                                                                  | Town center : 500 m                                                                                                                 |
| ORIENTATION | FURNITURE                                                                  | PARKING                                                                                                          | MAIN LIVING AREA                                                                                                                    |
| South       | Not furnished                                                              | Garage no Cars : 1                                                                                               | <ul><li>Storage</li><li>Bathroom en-suite</li></ul>                                                                                 |
|             |                                                                            | Parking no Cars: 2                                                                                               |                                                                                                                                     |
| FLOARING    | KITCHEN                                                                    | GARDEN AND<br>TERRACES                                                                                           | EXTRA                                                                                                                               |
|             | Open kitchen                                                               |                                                                                                                  | <ul> <li>Built in wardrobes</li> <li>Alarm</li> <li>Reinforced door</li> <li>Double glazed windows</li> <li>Satellite TV</li> </ul> |
|             | Equipped kitchen                                                           | <ul><li>Covered terrace</li><li>Open terrace</li><li>Exterior lights</li><li>Automatic watering system</li></ul> |                                                                                                                                     |