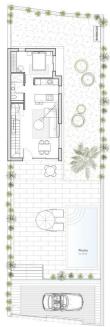

## DESCRIPTION

Townhouses with 3 bedrooms and 3 bathrooms, with own pool, parking for vehicles and large garden Distance to the sea: hasta 2km, Construction year: 2020, Orientation: South, Views: Sea, Mountain, ,Environment: Beach, Golf, .

• Fruit trees

Palm treesLandscaped

Stone wallsPrivate garden

Security guardVideo securityStorage room

• Laundry room

• Internet

VIVIENDA PAREADA - FINESTRAT (ALICANTE)
PARCELA 12 (3 dormitorios) E: 1/100