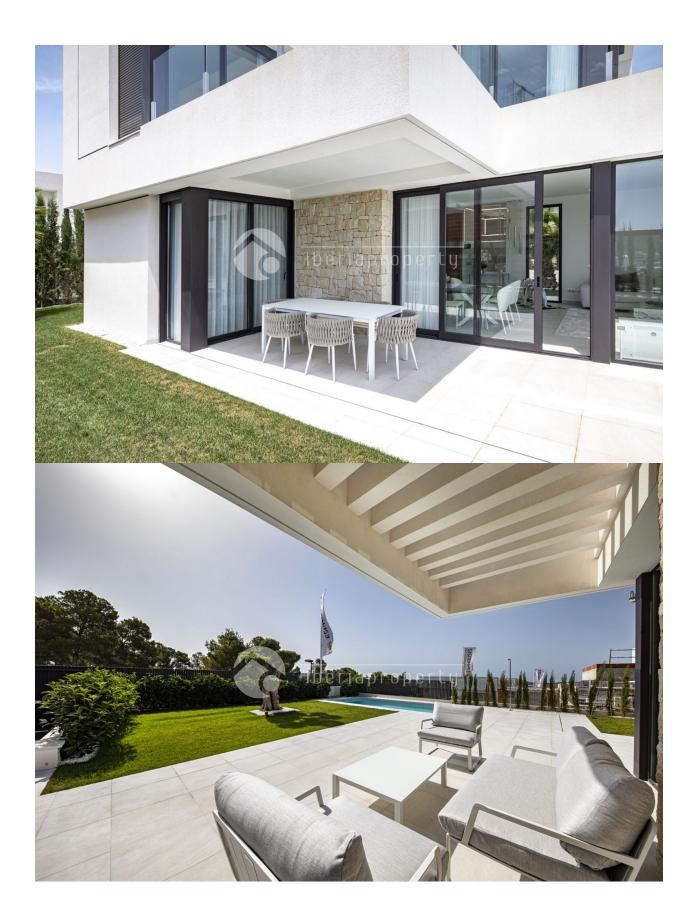

## DESCRIPTION

Townhouses with 3 bedrooms and 3 bathrooms, with own pool, parking for vehicles and large garden Distance to the sea: hasta 2km, Construction year: 2020, Orientation: South, Views: Sea, Mountain, ,Environment: Beach, Golf, .

## **ENERGETIC CERTIFIED**

| STYLE       | VIEWS                                                                      | AIRCONDITIONING                                                                                                  | DISTANCE TO:                                                                                                                        |
|-------------|----------------------------------------------------------------------------|------------------------------------------------------------------------------------------------------------------|-------------------------------------------------------------------------------------------------------------------------------------|
| • Modern    | <ul><li>Panoramic views</li><li>Sea views</li><li>Mountain views</li></ul> | Central airconditioning                                                                                          | Beach : 2 Km                                                                                                                        |
|             |                                                                            |                                                                                                                  | Airport: 50 Km                                                                                                                      |
|             |                                                                            |                                                                                                                  | Town center : 500 m                                                                                                                 |
| ORIENTATION | FURNITURE                                                                  | PARKING                                                                                                          | MAIN LIVING AREA                                                                                                                    |
| South       | Not furnished                                                              | Garage no Cars : 1                                                                                               | <ul><li>Storage</li><li>Bathroom en-suite</li></ul>                                                                                 |
|             |                                                                            | Parking no Cars: 2                                                                                               |                                                                                                                                     |
| FLOARING    | KITCHEN                                                                    | GARDEN AND<br>TERRACES                                                                                           | EXTRA                                                                                                                               |
|             | Open kitchen                                                               |                                                                                                                  | <ul> <li>Built in wardrobes</li> <li>Alarm</li> <li>Reinforced door</li> <li>Double glazed windows</li> <li>Satellite TV</li> </ul> |
|             | Equipped kitchen                                                           | <ul><li>Covered terrace</li><li>Open terrace</li><li>Exterior lights</li><li>Automatic watering system</li></ul> |                                                                                                                                     |

• Fruit trees

Palm treesLandscaped

Stone wallsPrivate garden

Security guardVideo securityStorage room

• Laundry room

• Internet

VIVIENDA PAREADA - FINESTRAT (ALICANTE)
PARCELA 12 (3 dormitorios) E: 1/100