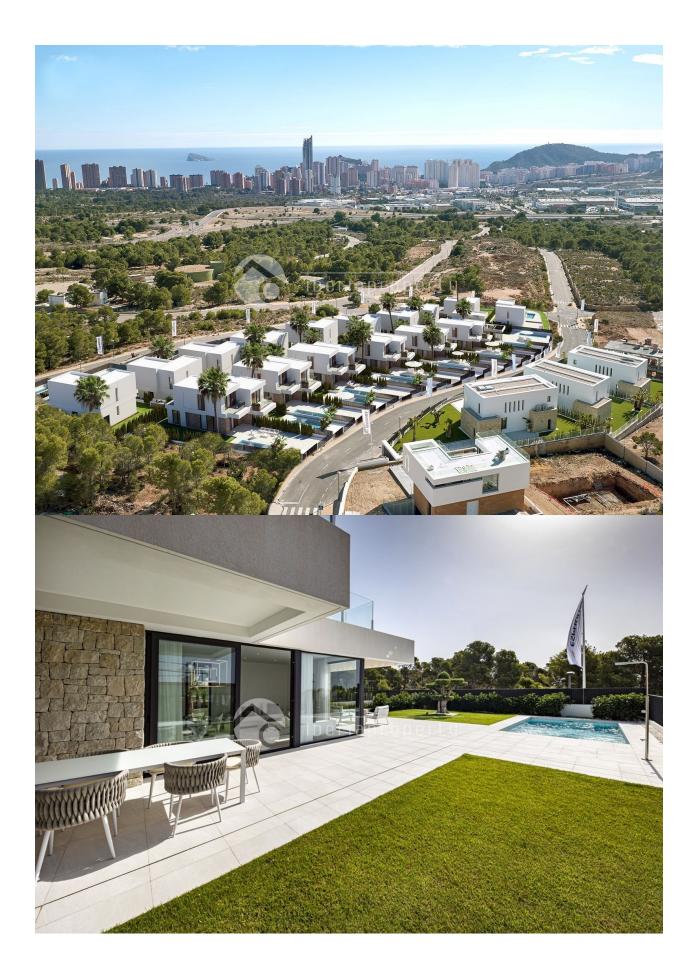

## DESCRIPTION

Townhouses with 3 bedrooms and 3 bathrooms, with own pool, parking for vehicles and large garden Distance to the sea: hasta 2km, Construction year: 2020, Orientation: South, Views: Sea, Mountain, ,Environment: Beach, Golf, .

## **ENERGETIC CERTIFIED**

| STYLE       | VIEWS                                                                      | AIRCONDITIONING                                                                                                  | DISTANCE TO:                                                                                                                        |
|-------------|----------------------------------------------------------------------------|------------------------------------------------------------------------------------------------------------------|-------------------------------------------------------------------------------------------------------------------------------------|
| • Modern    | <ul><li>Panoramic views</li><li>Sea views</li><li>Mountain views</li></ul> | Central airconditioning                                                                                          | Beach : 2 Km                                                                                                                        |
|             |                                                                            |                                                                                                                  | Airport: 50 Km                                                                                                                      |
|             |                                                                            |                                                                                                                  | Town center : 500 m                                                                                                                 |
| ORIENTATION | FURNITURE                                                                  | PARKING                                                                                                          | MAIN LIVING AREA                                                                                                                    |
| South       | Not furnished                                                              | Garage no Cars : 1                                                                                               | <ul><li>Storage</li><li>Bathroom en-suite</li></ul>                                                                                 |
|             |                                                                            | Parking no Cars: 2                                                                                               |                                                                                                                                     |
| FLOARING    | KITCHEN                                                                    | GARDEN AND<br>TERRACES                                                                                           | EXTRA                                                                                                                               |
|             | Open kitchen                                                               |                                                                                                                  | <ul> <li>Built in wardrobes</li> <li>Alarm</li> <li>Reinforced door</li> <li>Double glazed windows</li> <li>Satellite TV</li> </ul> |
|             | Equipped kitchen                                                           | <ul><li>Covered terrace</li><li>Open terrace</li><li>Exterior lights</li><li>Automatic watering system</li></ul> |                                                                                                                                     |

• Fruit trees

Palm treesLandscaped

Stone wallsPrivate garden

Security guardVideo securityStorage room

• Laundry room

• Internet

VIVIENDA PAREADA - FINESTRAT (ALICANTE)
PARCELA 12 (3 dormitorios) E: 1/100