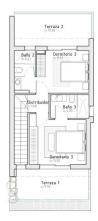

## **FINESTRAT (SIERRA CORTINA)**

| INFO              |                               |  |
|-------------------|-------------------------------|--|
| PRICE:            | 345.000 €                     |  |
| PROPERTY<br>TYPE: | Villa (Semi<br>detached)      |  |
| CITY:             | Finestrat<br>(Sierra Cortina) |  |
| BEDROOMS:         | 3                             |  |
| Bathrooms:        | 3                             |  |
| Build ( m2 ):     | 139                           |  |
| Plot ( m2 ):      | 268                           |  |
| Terrace ( m2 ):   | 24                            |  |
| Year:             | 2020                          |  |
| Floor:            | 2                             |  |
| Old price         | -                             |  |

## DESCRIPTION

Townhouses with 3 bedrooms and 3 bathrooms, with own pool, parking for vehicles and large garden Distance to the sea: hasta 2km, Construction year: 2020, Orientation: South, Views: Sea, Mountain, ,Environment: Beach, Golf, .