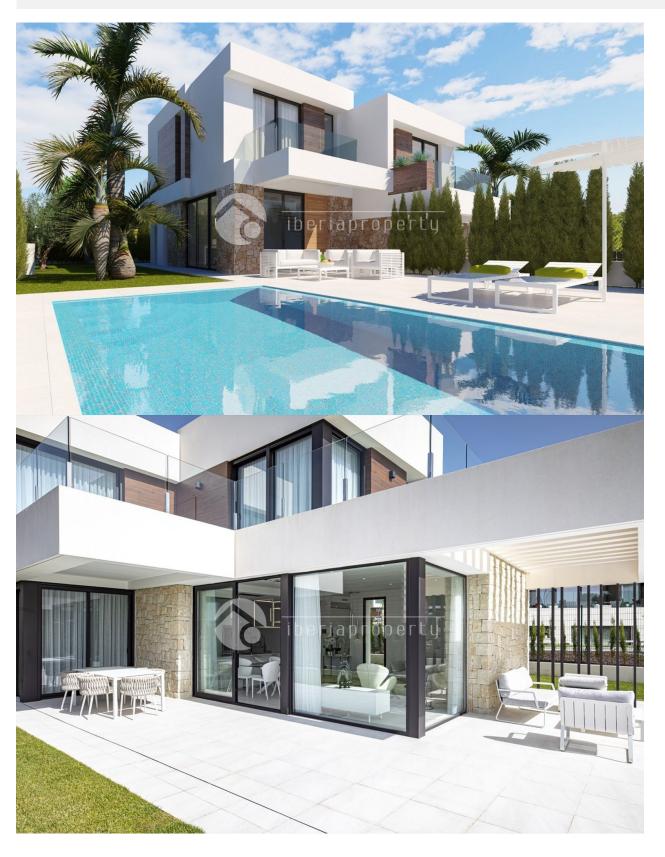

## DESCRIPTION

Townhouses with 3 bedrooms and 3 bathrooms, with own pool, parking for vehicles and large garden Distance to the sea: hasta 2km, Construction year: 2020, Orientation: South, Views: Sea, Mountain, ,Environment: Beach, Golf, .

## **ENERGETIC CERTIFIED**

| STYLE       | VIEWS                                                                      | AIRCONDITIONING                                                                                                  | DISTANCE TO:                                                                                                                        |
|-------------|----------------------------------------------------------------------------|------------------------------------------------------------------------------------------------------------------|-------------------------------------------------------------------------------------------------------------------------------------|
| • Modern    | <ul><li>Panoramic views</li><li>Sea views</li><li>Mountain views</li></ul> | Central airconditioning                                                                                          | Beach : 2 Km                                                                                                                        |
|             |                                                                            |                                                                                                                  | Airport: 50 Km                                                                                                                      |
|             |                                                                            |                                                                                                                  | Town center : 500 m                                                                                                                 |
| ORIENTATION | FURNITURE                                                                  | PARKING                                                                                                          | MAIN LIVING AREA                                                                                                                    |
| South       | Not furnished                                                              | Garage no Cars : 1                                                                                               | <ul><li>Storage</li><li>Bathroom en-suite</li></ul>                                                                                 |
|             |                                                                            | Parking no Cars: 2                                                                                               |                                                                                                                                     |
| FLOARING    | KITCHEN                                                                    | GARDEN AND<br>TERRACES                                                                                           | EXTRA                                                                                                                               |
|             | Open kitchen                                                               |                                                                                                                  | <ul> <li>Built in wardrobes</li> <li>Alarm</li> <li>Reinforced door</li> <li>Double glazed windows</li> <li>Satellite TV</li> </ul> |
|             | Equipped kitchen                                                           | <ul><li>Covered terrace</li><li>Open terrace</li><li>Exterior lights</li><li>Automatic watering system</li></ul> |                                                                                                                                     |