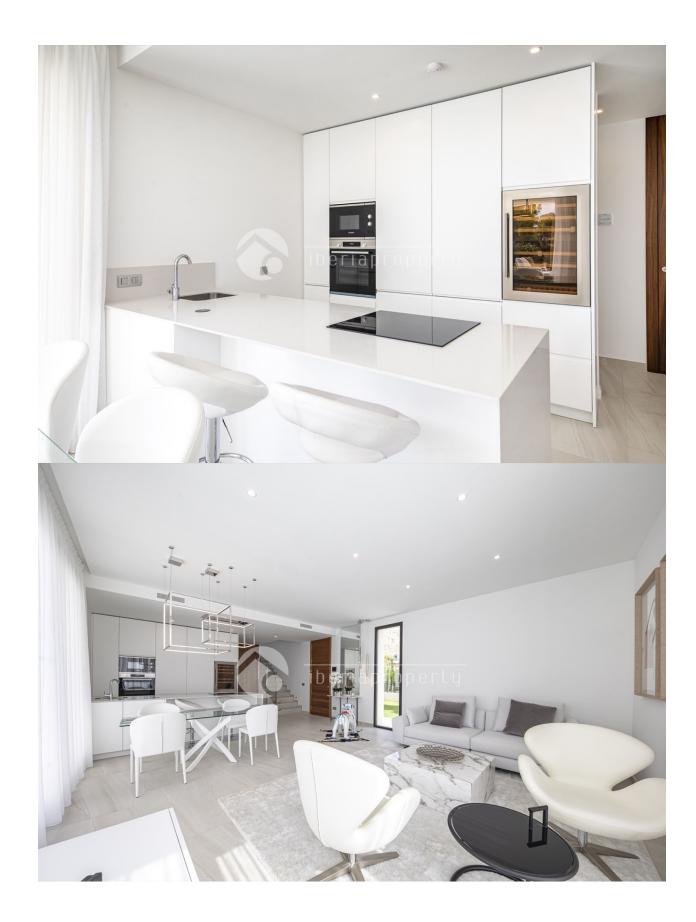

## DESCRIPTION

Townhouses with 3 bedrooms and 3 bathrooms, with own pool, parking for vehicles and large garden Distance to the sea: hasta 2km, Construction year: 2020, Orientation: South, Views: Sea, Mountain, ,Environment: Beach, Golf, .

## **ENERGETIC CERTIFIED**

| STYLE       | VIEWS                                                                      | AIRCONDITIONING                                                                                                  | DISTANCE TO:                                                                                                                        |
|-------------|----------------------------------------------------------------------------|------------------------------------------------------------------------------------------------------------------|-------------------------------------------------------------------------------------------------------------------------------------|
| • Modern    | <ul><li>Panoramic views</li><li>Sea views</li><li>Mountain views</li></ul> | Central airconditioning                                                                                          | Beach : 2 Km                                                                                                                        |
|             |                                                                            |                                                                                                                  | Airport: 50 Km                                                                                                                      |
|             |                                                                            |                                                                                                                  | Town center : 500 m                                                                                                                 |
| ORIENTATION | FURNITURE                                                                  | PARKING                                                                                                          | MAIN LIVING AREA                                                                                                                    |
| South       | Not furnished                                                              | Garage no Cars : 1                                                                                               | <ul><li>Storage</li><li>Bathroom en-suite</li></ul>                                                                                 |
|             |                                                                            | Parking no Cars: 2                                                                                               |                                                                                                                                     |
| FLOARING    | KITCHEN                                                                    | GARDEN AND<br>TERRACES                                                                                           | EXTRA                                                                                                                               |
|             | Open kitchen                                                               |                                                                                                                  | <ul> <li>Built in wardrobes</li> <li>Alarm</li> <li>Reinforced door</li> <li>Double glazed windows</li> <li>Satellite TV</li> </ul> |
|             | Equipped kitchen                                                           | <ul><li>Covered terrace</li><li>Open terrace</li><li>Exterior lights</li><li>Automatic watering system</li></ul> |                                                                                                                                     |