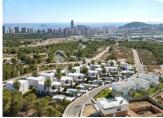

## DESCRIPTION

Townhouses with 3 bedrooms and 3 bathrooms, with own pool, parking for vehicles and large garden Distance to the sea: hasta 2km, Construction year: 2020, Orientation: South, Views: Sea, Mountain, ,Environment: Beach, Golf, .

## **ENERGETIC CERTIFIED**

| STYLE       | VIEWS                                                                      | AIRCONDITIONING                                                                                                  | DISTANCE TO:                                                                                                                        |
|-------------|----------------------------------------------------------------------------|------------------------------------------------------------------------------------------------------------------|-------------------------------------------------------------------------------------------------------------------------------------|
| • Modern    | <ul><li>Panoramic views</li><li>Sea views</li><li>Mountain views</li></ul> | Central airconditioning                                                                                          | Beach : 2 Km                                                                                                                        |
|             |                                                                            |                                                                                                                  | Airport: 50 Km                                                                                                                      |
|             |                                                                            |                                                                                                                  | Town center : 500 m                                                                                                                 |
| ORIENTATION | FURNITURE                                                                  | PARKING                                                                                                          | MAIN LIVING AREA                                                                                                                    |
| South       | Not furnished                                                              | Garage no Cars : 1                                                                                               | <ul><li>Storage</li><li>Bathroom en-suite</li></ul>                                                                                 |
|             |                                                                            | Parking no Cars: 2                                                                                               |                                                                                                                                     |
| FLOARING    | KITCHEN                                                                    | GARDEN AND<br>TERRACES                                                                                           | EXTRA                                                                                                                               |
|             | Open kitchen                                                               |                                                                                                                  | <ul> <li>Built in wardrobes</li> <li>Alarm</li> <li>Reinforced door</li> <li>Double glazed windows</li> <li>Satellite TV</li> </ul> |
|             | Equipped kitchen                                                           | <ul><li>Covered terrace</li><li>Open terrace</li><li>Exterior lights</li><li>Automatic watering system</li></ul> |                                                                                                                                     |