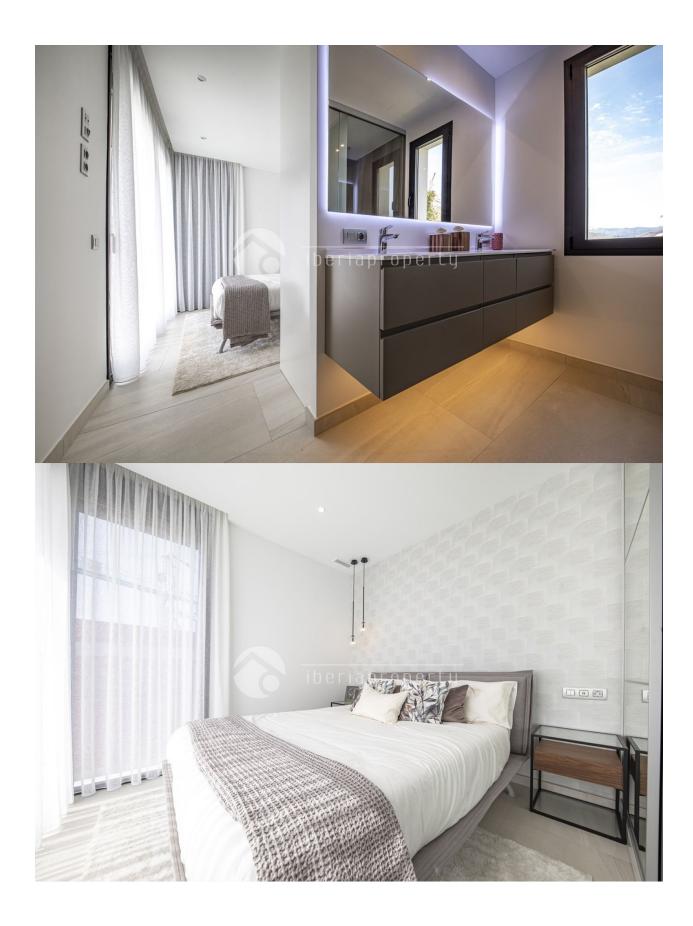

## DESCRIPTION

Townhouses with 3 bedrooms and 3 bathrooms, with own pool, parking for vehicles and large garden Distance to the sea: hasta 2km, Construction year: 2020, Orientation: South, Views: Sea, Mountain, ,Environment: Beach, Golf, .

## **ENERGETIC CERTIFIED**

| STYLE       | VIEWS                                                                      | AIRCONDITIONING                                                                                                  | DISTANCE TO:                                                                                                                        |
|-------------|----------------------------------------------------------------------------|------------------------------------------------------------------------------------------------------------------|-------------------------------------------------------------------------------------------------------------------------------------|
| • Modern    | <ul><li>Panoramic views</li><li>Sea views</li><li>Mountain views</li></ul> | Central airconditioning                                                                                          | Beach : 2 Km                                                                                                                        |
|             |                                                                            |                                                                                                                  | Airport: 50 Km                                                                                                                      |
|             |                                                                            |                                                                                                                  | Town center : 500 m                                                                                                                 |
| ORIENTATION | FURNITURE                                                                  | PARKING                                                                                                          | MAIN LIVING AREA                                                                                                                    |
| South       | Not furnished                                                              | Garage no Cars : 1                                                                                               | <ul><li>Storage</li><li>Bathroom en-suite</li></ul>                                                                                 |
|             |                                                                            | Parking no Cars: 2                                                                                               |                                                                                                                                     |
| FLOARING    | KITCHEN                                                                    | GARDEN AND<br>TERRACES                                                                                           | EXTRA                                                                                                                               |
|             | Open kitchen                                                               |                                                                                                                  | <ul> <li>Built in wardrobes</li> <li>Alarm</li> <li>Reinforced door</li> <li>Double glazed windows</li> <li>Satellite TV</li> </ul> |
|             | Equipped kitchen                                                           | <ul><li>Covered terrace</li><li>Open terrace</li><li>Exterior lights</li><li>Automatic watering system</li></ul> |                                                                                                                                     |