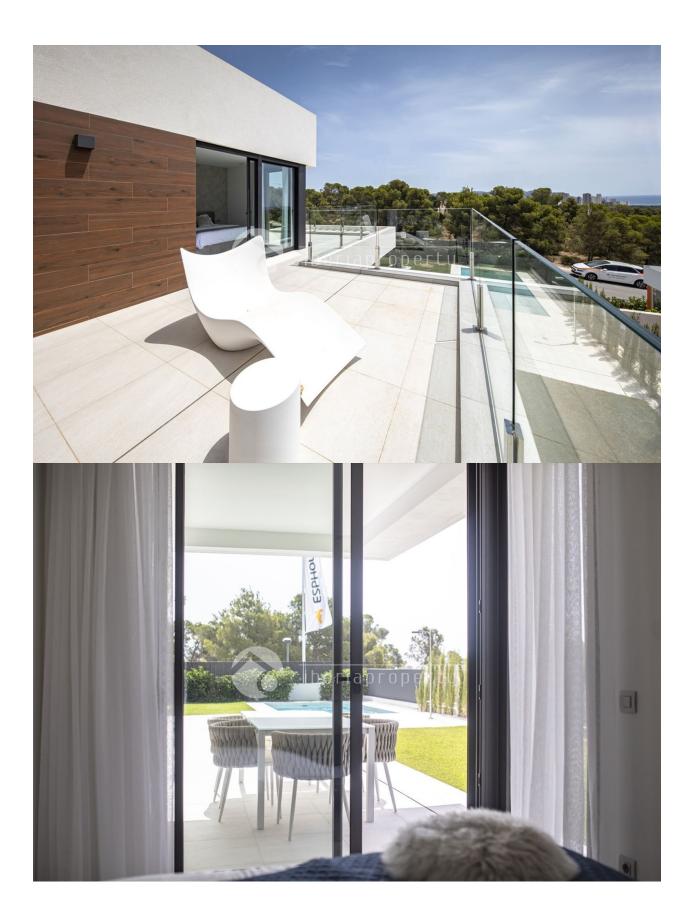

## DESCRIPTION

Townhouses with 3 bedrooms and 3 bathrooms, with own pool, parking for vehicles and large garden Distance to the sea: hasta 2km, Construction year: 2020, Orientation: South, Views: Sea, Mountain, ,Environment: Beach, Golf, .

## **ENERGETIC CERTIFIED**

| STYLE       | VIEWS                                                                      | AIRCONDITIONING                                                                                                  | DISTANCE TO:                                                                                                                        |
|-------------|----------------------------------------------------------------------------|------------------------------------------------------------------------------------------------------------------|-------------------------------------------------------------------------------------------------------------------------------------|
| • Modern    | <ul><li>Panoramic views</li><li>Sea views</li><li>Mountain views</li></ul> | Central airconditioning                                                                                          | Beach : 2 Km                                                                                                                        |
|             |                                                                            |                                                                                                                  | Airport: 50 Km                                                                                                                      |
|             |                                                                            |                                                                                                                  | Town center : 500 m                                                                                                                 |
| ORIENTATION | FURNITURE                                                                  | PARKING                                                                                                          | MAIN LIVING AREA                                                                                                                    |
| South       | Not furnished                                                              | Garage no Cars : 1                                                                                               | <ul><li>Storage</li><li>Bathroom en-suite</li></ul>                                                                                 |
|             |                                                                            | Parking no Cars: 2                                                                                               |                                                                                                                                     |
| FLOARING    | KITCHEN                                                                    | GARDEN AND<br>TERRACES                                                                                           | EXTRA                                                                                                                               |
|             | Open kitchen                                                               |                                                                                                                  | <ul> <li>Built in wardrobes</li> <li>Alarm</li> <li>Reinforced door</li> <li>Double glazed windows</li> <li>Satellite TV</li> </ul> |
|             | Equipped kitchen                                                           | <ul><li>Covered terrace</li><li>Open terrace</li><li>Exterior lights</li><li>Automatic watering system</li></ul> |                                                                                                                                     |

• Fruit trees

Palm treesLandscaped

Stone wallsPrivate garden

Security guardVideo securityStorage room

• Laundry room

• Internet

VIVIENDA PAREADA - FINESTRAT (ALICANTE)
PARCELA 12 (3 dormitorios) E: 1/100