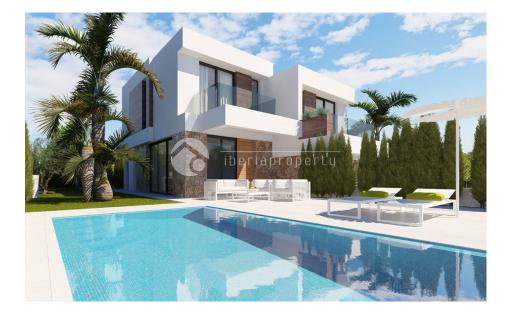

## **FINESTRAT (SIERRA CORTINA)**

| INFO              |                               |  |
|-------------------|-------------------------------|--|
| PRICE:            | 345.000 €                     |  |
| PROPERTY<br>TYPE: | Villa (Semi<br>detached)      |  |
| CITY:             | Finestrat<br>(Sierra Cortina) |  |
| BEDROOMS:         | 3                             |  |
| Bathrooms:        | 3                             |  |
| Build ( m2 ):     | 139                           |  |
| Plot ( m2 ):      | 268                           |  |
| Terrace ( m2 ):   | 24                            |  |
| Year:             | 2020                          |  |
| Floor:            | 2                             |  |
| Old price         | -                             |  |

## DESCRIPTION

Townhouses with 3 bedrooms and 3 bathrooms, with own pool, parking for vehicles and large garden Distance to the sea: hasta 2km, Construction year: 2020, Orientation: South, Views: Sea, Mountain, ,Environment: Beach, Golf, .

## **ENERGETIC CERTIFIED**

| STYLE       | VIEWS                                                                      | AIRCONDITIONING                                                                                                  | DISTANCE TO:                                                                                                                        |
|-------------|----------------------------------------------------------------------------|------------------------------------------------------------------------------------------------------------------|-------------------------------------------------------------------------------------------------------------------------------------|
| • Modern    | <ul><li>Panoramic views</li><li>Sea views</li><li>Mountain views</li></ul> | Central airconditioning                                                                                          | Beach : 2 Km                                                                                                                        |
|             |                                                                            |                                                                                                                  | Airport: 50 Km                                                                                                                      |
|             |                                                                            |                                                                                                                  | Town center : 500 m                                                                                                                 |
| ORIENTATION | FURNITURE                                                                  | PARKING                                                                                                          | MAIN LIVING AREA                                                                                                                    |
| South       | Not furnished                                                              | Garage no Cars : 1                                                                                               | <ul><li>Storage</li><li>Bathroom en-suite</li></ul>                                                                                 |
|             |                                                                            | Parking no Cars: 2                                                                                               |                                                                                                                                     |
| FLOARING    | KITCHEN                                                                    | GARDEN AND<br>TERRACES                                                                                           | EXTRA                                                                                                                               |
|             | Open kitchen                                                               |                                                                                                                  | <ul> <li>Built in wardrobes</li> <li>Alarm</li> <li>Reinforced door</li> <li>Double glazed windows</li> <li>Satellite TV</li> </ul> |
|             | Equipped kitchen                                                           | <ul><li>Covered terrace</li><li>Open terrace</li><li>Exterior lights</li><li>Automatic watering system</li></ul> |                                                                                                                                     |