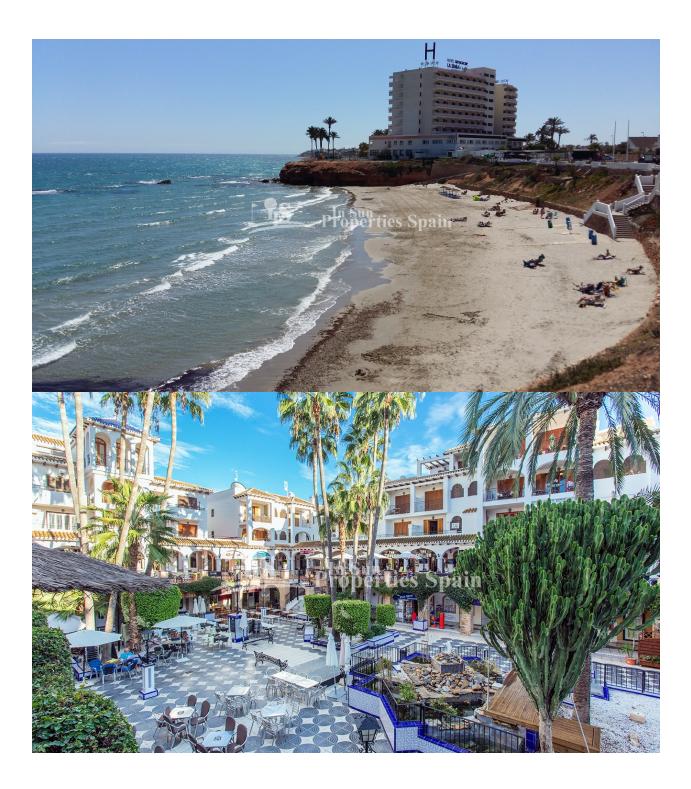

## DESCRIPTION

**REF: # 4719** 

Occupying one of the largest plots in this Urbanisation of LOS DOLSES, VILLAMARTIN, this superb Detached Villa close to the park boasts spacious Lounge with fireplace, dining kitchen, bedroom and bathroom to the ground floor. To the first floor, 2 bedrooms and a bathroom. 20m2 roof solarium with sea views and balcony. There is a terrace and private 274m2 garden with 6x4 private swimming pool and pool shower. Off road parking. Central Airconditioning. In Los Dolses you will find two commercial centres. The Rioja and Los Dolses, both commercial centres are about a 10 minute walk to Villamartin Plaza. Close to four 18-hole Golf Courses, 3km to the sandy beaches of Orihuela Costa and 2km to the NEW Shopping Centre Zenia Boulevard! Villamartin offers all year round services including bars, restaurants, outdoor eating and a selection of shops. Nearest Airports: Alicante Airport (50 minutes away).

# GARDEN AND TERRACES

Covered terrace

• Open terrace

• Landscaped

Stone walls

• Private garden

DISTANCE TO :

Beach : 3 Km

Airport: 50 Km

Town center : 1 Km

TAX

I.B.I : 513 €

HEATING

• Fireplace wood

- **EXTRA**
- Alarm