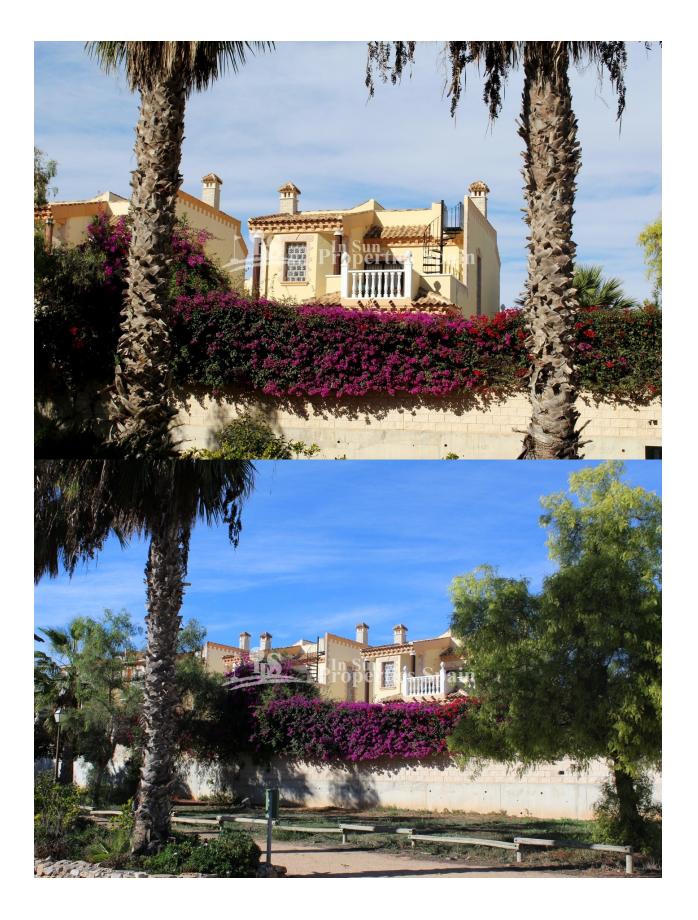

## DESCRIPTION

**REF: # 4719** 

Occupying one of the largest plots in this Urbanisation of LOS DOLSES, VILLAMARTIN, this superb Detached Villa close to the park boasts spacious Lounge with fireplace, dining kitchen, bedroom and bathroom to the ground floor. To the first floor, 2 bedrooms and a bathroom. 20m2 roof solarium with sea views and balcony. There is a terrace and private 274m2 garden with 6x4 private swimming pool and pool shower. Off road parking. Central Airconditioning. In Los Dolses you will find two commercial centres. The Rioja and Los Dolses, both commercial centres are about a 10 minute walk to Villamartin Plaza. Close to four 18-hole Golf Courses, 3km to the sandy beaches of Orihuela Costa and 2km to the NEW Shopping Centre Zenia Boulevard! Villamartin offers all year round services including bars, restaurants, outdoor eating and a selection of shops. Nearest Airports: Alicante Airport (50 minutes away).

# GARDEN AND TERRACES

Covered terrace

• Open terrace

• Landscaped

Stone walls

• Private garden

DISTANCE TO :

Beach : 3 Km