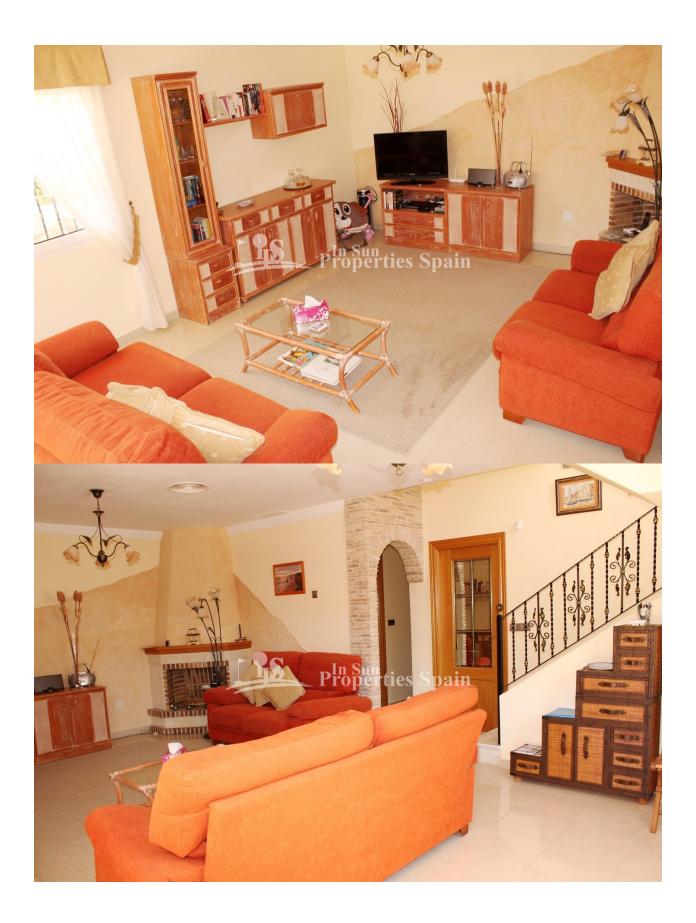

## DESCRIPTION

**REF: # 4719** 

Occupying one of the largest plots in this Urbanisation of LOS DOLSES, VILLAMARTIN, this superb Detached Villa close to the park boasts spacious Lounge with fireplace, dining kitchen, bedroom and bathroom to the ground floor. To the first floor, 2 bedrooms and a bathroom. 20m2 roof solarium with sea views and balcony. There is a terrace and private 274m2 garden with 6x4 private swimming pool and pool shower. Off road parking. Central Airconditioning. In Los Dolses you will find two commercial centres. The Rioja and Los Dolses, both commercial centres are about a 10 minute walk to Villamartin Plaza. Close to four 18-hole Golf Courses, 3km to the sandy beaches of Orihuela Costa and 2km to the NEW Shopping Centre Zenia Boulevard! Villamartin offers all year round services including bars, restaurants, outdoor eating and a selection of shops. Nearest Airports: Alicante Airport (50 minutes away).

# PROPERTY GALLERY