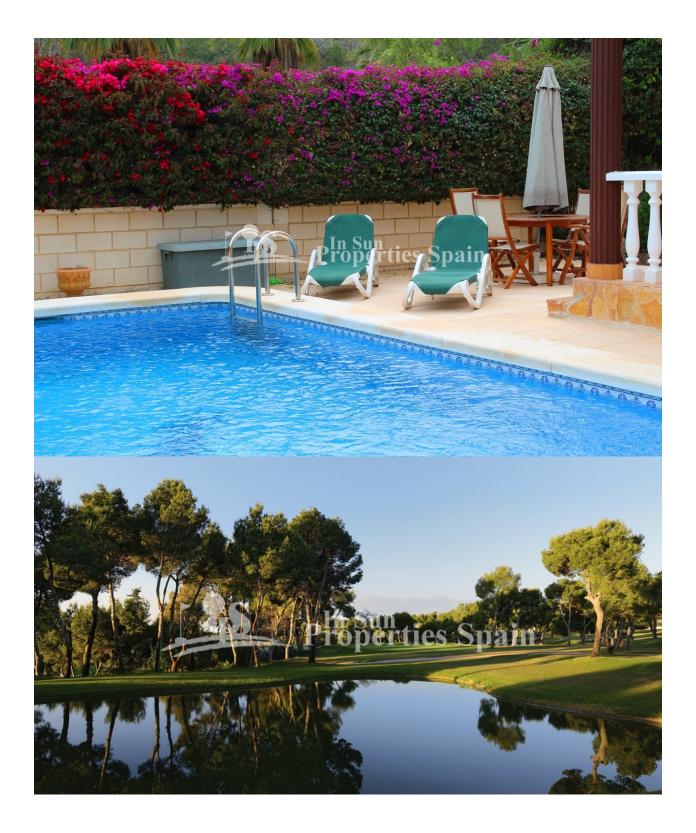

## DESCRIPTION

**REF: # 4719** 

Occupying one of the largest plots in this Urbanisation of LOS DOLSES, VILLAMARTIN, this superb Detached Villa close to the park boasts spacious Lounge with fireplace, dining kitchen, bedroom and bathroom to the ground floor. To the first floor, 2 bedrooms and a bathroom. 20m2 roof solarium with sea views and balcony. There is a terrace and private 274m2 garden with 6x4 private swimming pool and pool shower. Off road parking. Central Airconditioning. In Los Dolses you will find two commercial centres. The Rioja and Los Dolses, both commercial centres are about a 10 minute walk to Villamartin Plaza. Close to four 18-hole Golf Courses, 3km to the sandy beaches of Orihuela Costa and 2km to the NEW Shopping Centre Zenia Boulevard! Villamartin offers all year round services including bars, restaurants, outdoor eating and a selection of shops. Nearest Airports: Alicante Airport (50 minutes away).

# GARDEN AND TERRACES

Covered terrace

• Open terrace

• Landscaped

Stone walls

• Private garden

DISTANCE TO :

Beach : 3 Km