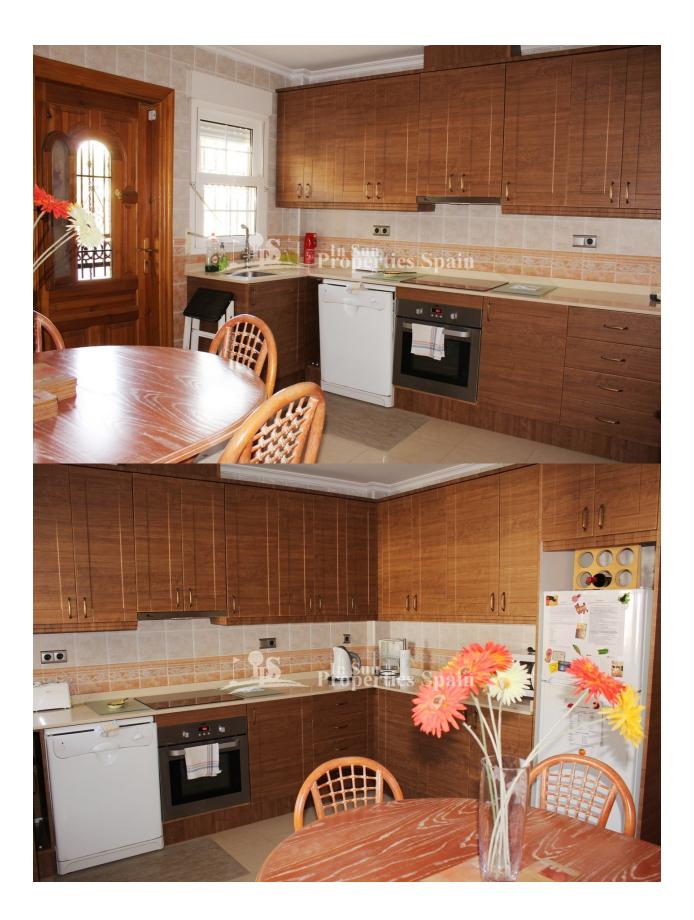

## DESCRIPTION

**REF: # 4719** 

Occupying one of the largest plots in this Urbanisation of LOS DOLSES, VILLAMARTIN, this superb Detached Villa close to the park boasts spacious Lounge with fireplace, dining kitchen, bedroom and bathroom to the ground floor. To the first floor, 2 bedrooms and a bathroom. 20m2 roof solarium with sea views and balcony. There is a terrace and private 274m2 garden with 6x4 private swimming pool and pool shower. Off road parking. Central Airconditioning. In Los Dolses you will find two commercial centres. The Rioja and Los Dolses, both commercial centres are about a 10 minute walk to Villamartin Plaza. Close to four 18-hole Golf Courses, 3km to the sandy beaches of Orihuela Costa and 2km to the NEW Shopping Centre Zenia Boulevard! Villamartin offers all year round services including bars, restaurants, outdoor eating and a selection of shops. Nearest Airports: Alicante Airport (50 minutes away).

#### VIEWS

· Panoramic views

• Sea views

FURNITURE

• Furnished

Closed kitchen

• Equipped kitchen

**KITCHEN** 