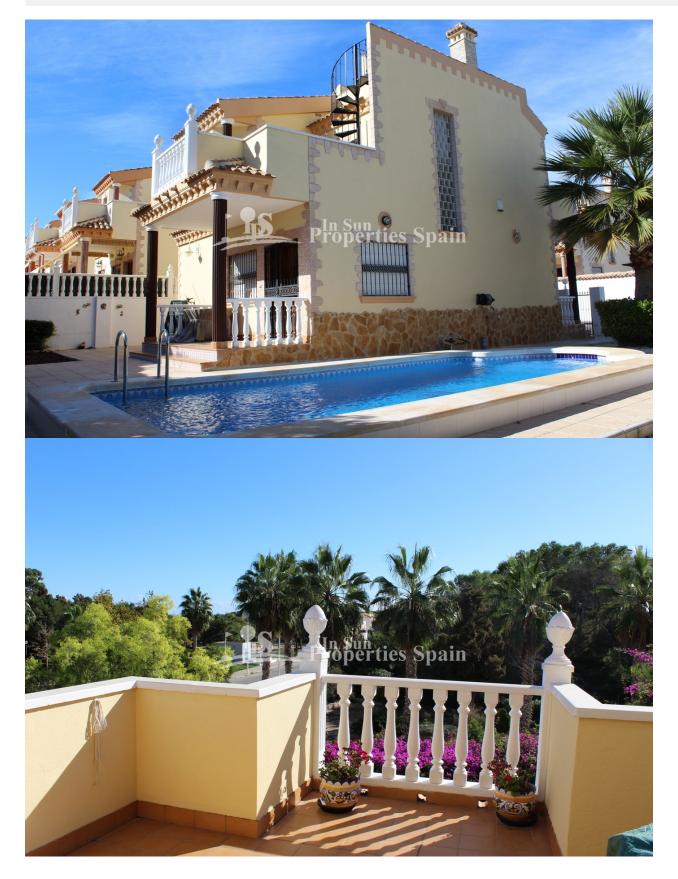

## DESCRIPTION

**REF: # 4719** 

Occupying one of the largest plots in this Urbanisation of LOS DOLSES, VILLAMARTIN, this superb Detached Villa close to the park boasts spacious Lounge with fireplace, dining kitchen, bedroom and bathroom to the ground floor. To the first floor, 2 bedrooms and a bathroom. 20m2 roof solarium with sea views and balcony. There is a terrace and private 274m2 garden with 6x4 private swimming pool and pool shower. Off road parking. Central Airconditioning. In Los Dolses you will find two commercial centres. The Rioja and Los Dolses, both commercial centres are about a 10 minute walk to Villamartin Plaza. Close to four 18-hole Golf Courses, 3km to the sandy beaches of Orihuela Costa and 2km to the NEW Shopping Centre Zenia Boulevard! Villamartin offers all year round services including bars, restaurants, outdoor eating and a selection of shops. Nearest Airports: Alicante Airport (50 minutes away).

# PROPERTY GALLERY