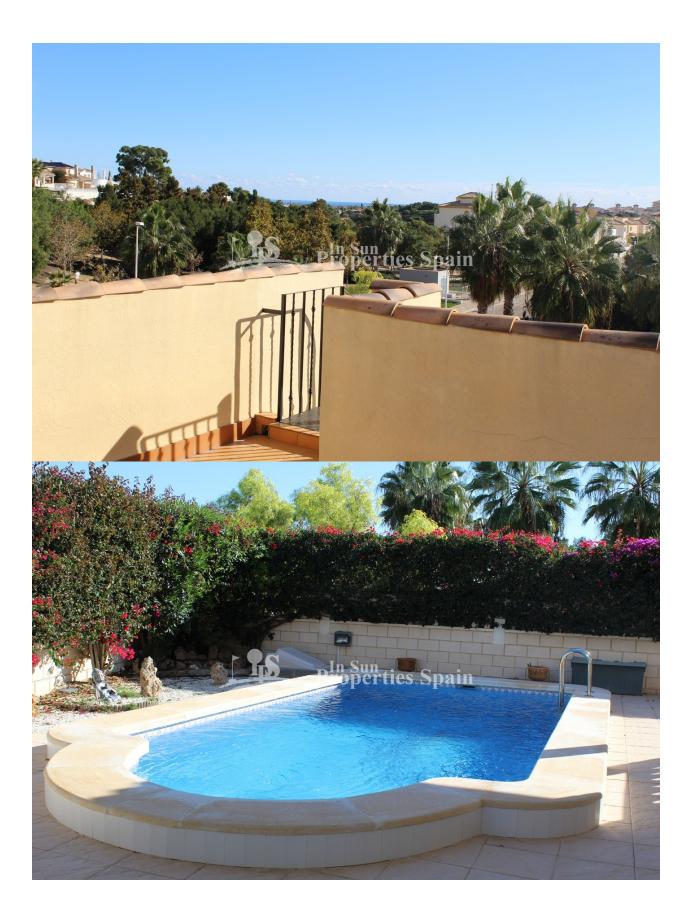

## DESCRIPTION

**REF: # 4719** 

Occupying one of the largest plots in this Urbanisation of LOS DOLSES, VILLAMARTIN, this superb Detached Villa close to the park boasts spacious Lounge with fireplace, dining kitchen, bedroom and bathroom to the ground floor. To the first floor, 2 bedrooms and a bathroom. 20m2 roof solarium with sea views and balcony. There is a terrace and private 274m2 garden with 6x4 private swimming pool and pool shower. Off road parking. Central Airconditioning. In Los Dolses you will find two commercial centres. The Rioja and Los Dolses, both commercial centres are about a 10 minute walk to Villamartin Plaza. Close to four 18-hole Golf Courses, 3km to the sandy beaches of Orihuela Costa and 2km to the NEW Shopping Centre Zenia Boulevard! Villamartin offers all year round services including bars, restaurants, outdoor eating and a selection of shops. Nearest Airports: Alicante Airport (50 minutes away).

#### VIEWS

· Panoramic views

• Sea views

FURNITURE

• Furnished

Closed kitchen

• Equipped kitchen

**KITCHEN** 

# GARDEN AND TERRACES

Covered terrace

• Open terrace

• Landscaped

Stone walls

• Private garden

DISTANCE TO :

Beach : 3 Km