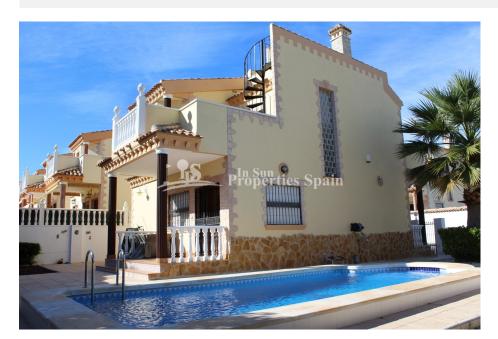

## DESCRIPTION

**REF: # 4719** 

Occupying one of the largest plots in this Urbanisation of LOS DOLSES, VILLAMARTIN, this superb Detached Villa close to the park boasts spacious Lounge with fireplace, dining kitchen, bedroom and bathroom to the ground floor. To the first floor, 2 bedrooms and a bathroom. 20m2 roof solarium with sea views and balcony. There is a terrace and private 274m2 garden with 6x4 private swimming pool and pool shower. Off road parking. Central Airconditioning. In Los Dolses you will find two commercial centres. The Rioja and Los Dolses, both commercial centres are about a 10 minute walk to Villamartin Plaza. Close to four 18-hole Golf Courses, 3km to the sandy beaches of Orihuela Costa and 2km to the NEW Shopping Centre Zenia Boulevard! Villamartin offers all year round services including bars, restaurants, outdoor eating and a selection of shops. Nearest Airports: Alicante Airport (50 minutes away).