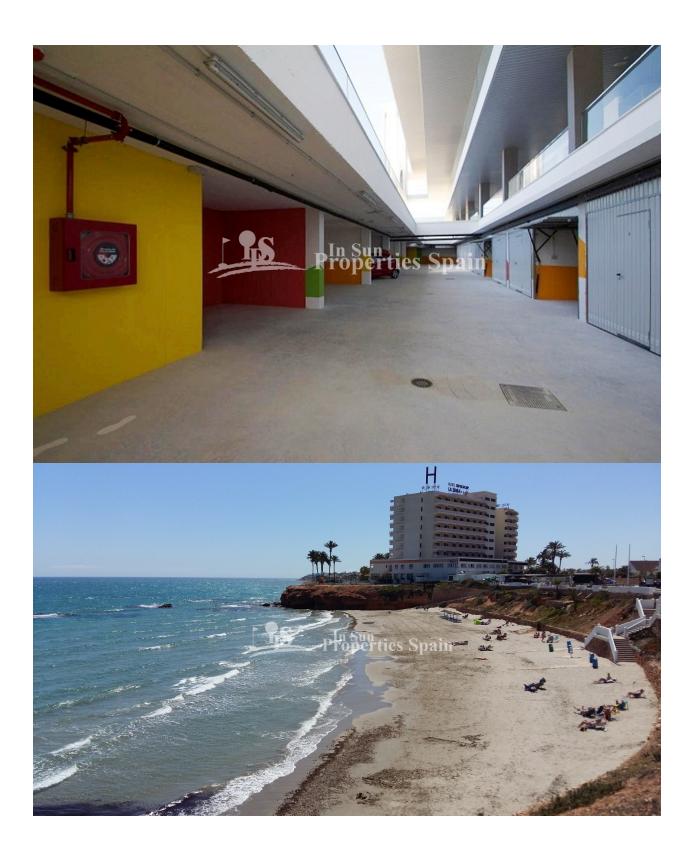

#### **DESCRIPTION**

KEY IN HAND. This is a superb new and different development, which is situated in an elevated position next to VILLAMARTIN GOLF and with spectacular views over the Spanish inland and the Mediterranean Sea. At the same time close to 3 white sandy BEACHES and 4 GOLF COURSES, as well as to all kinds of services and amenities including Villamartin PLAZA and ZENIA BOULEVARD. This last remaining First Floor, 3 bedroom apartment is of 87 m2, with large 19m2 SOUTH facing balcony. All owners have access through 2 glass ELEVATORS to the large communal roof terrace with individual locked storage, Jacuzzi's, showers, pergola, BBQ's and 360 degree panoramic views over the beautiful interior landscape down to the Mediterranean. In addition, each apartment has its own 22m2 garage space with room for an average sized car, bicycles and lots of room left for storage. The fully gated residential area comes with an Infinity pool, an area for bicycle parking and a play ground for children. This is a development with CONCIERGE also.

## PARKING

Garage no Cars: 1

Parking no Cars: 1

#### **DISTANCE TO:**

Beach : 3 Km

Airport: 50 Km

Town center: 1 Km