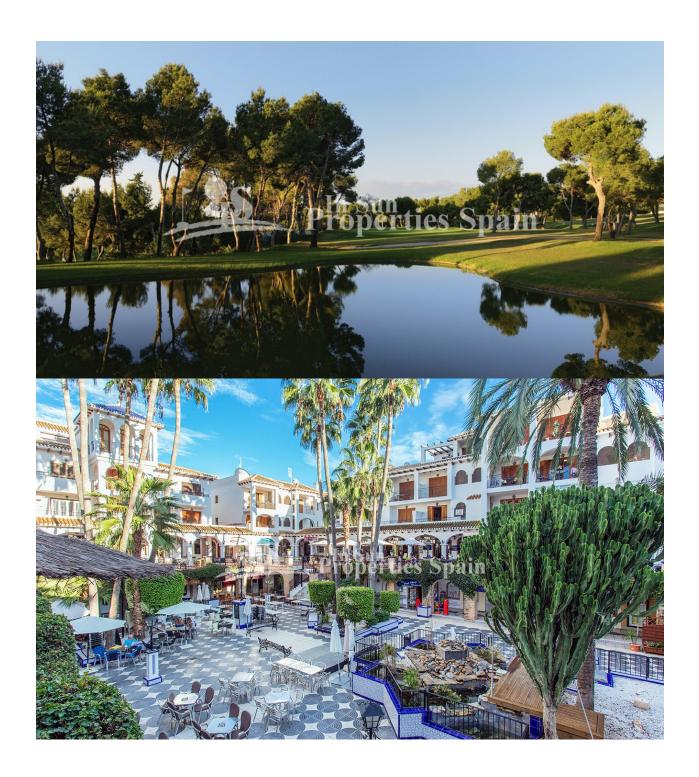

#### **DESCRIPTION**

KEY IN HAND. This is a superb new and different development, which is situated in an elevated position next to VILLAMARTIN GOLF and with spectacular views over the Spanish inland and the Mediterranean Sea. At the same time close to 3 white sandy BEACHES and 4 GOLF COURSES, as well as to all kinds of services and amenities including Villamartin PLAZA and ZENIA BOULEVARD. This last remaining First Floor, 3 bedroom apartment is of 87 m2, with large 19m2 SOUTH facing balcony. All owners have access through 2 glass ELEVATORS to the large communal roof terrace with individual locked storage, Jacuzzi's, showers, pergola, BBQ's and 360 degree panoramic views over the beautiful interior landscape down to the Mediterranean. In addition, each apartment has its own 22m2 garage space with room for an average sized car, bicycles and lots of room left for storage. The fully gated residential area comes with an Infinity pool, an area for bicycle parking and a play ground for children. This is a development with CONCIERGE also.

#### **DISTANCE TO:**

Beach : 3 Km

Airport: 50 Km

Town center: 1 Km