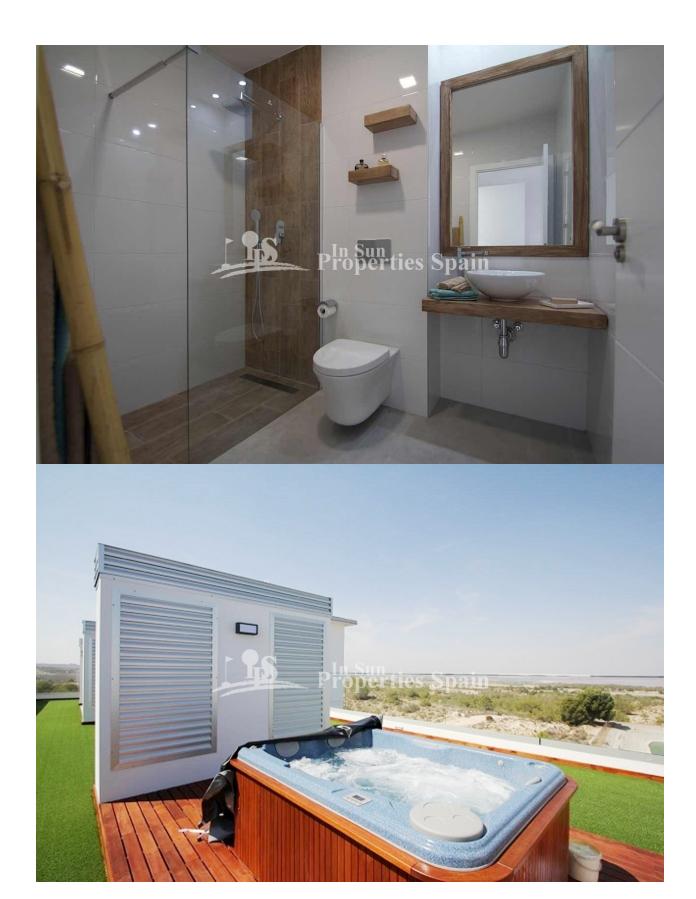

#### **DESCRIPTION**

KEY IN HAND. This is a superb new and different development, which is situated in an elevated position next to VILLAMARTIN GOLF and with spectacular views over the Spanish inland and the Mediterranean Sea. At the same time close to 3 white sandy BEACHES and 4 GOLF COURSES, as well as to all kinds of services and amenities including Villamartin PLAZA and ZENIA BOULEVARD. This last remaining First Floor, 3 bedroom apartment is of 87 m2, with large 19m2 SOUTH facing balcony. All owners have access through 2 glass ELEVATORS to the large communal roof terrace with individual locked storage, Jacuzzi's, showers, pergola, BBQ's and 360 degree panoramic views over the beautiful interior landscape down to the Mediterranean. In addition, each apartment has its own 22m2 garage space with room for an average sized car, bicycles and lots of room left for storage. The fully gated residential area comes with an Infinity pool, an area for bicycle parking and a play ground for children. This is a development with CONCIERGE also.

## **EXTRA**

- Outdoor jacuzzi
- Built in wardrobes
- Reinforced door
- Double glazed windows
- Storage room
- Lift
- Concierge

"OUR EXPERIENCE IS YOUR GUARANTEE"