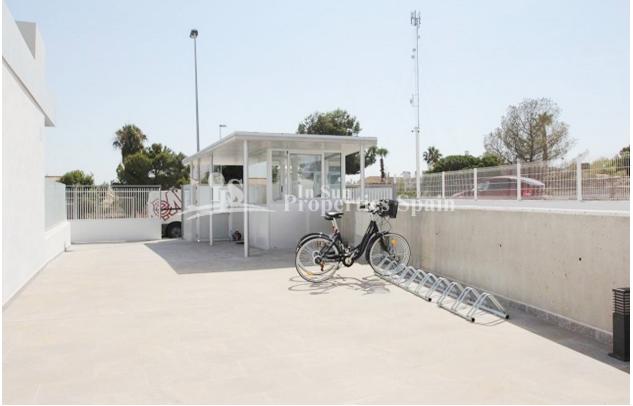

#### **DESCRIPTION**

KEY IN HAND. This is a superb new and different development, which is situated in an elevated position next to VILLAMARTIN GOLF and with spectacular views over the Spanish inland and the Mediterranean Sea. At the same time close to 3 white sandy BEACHES and 4 GOLF COURSES, as well as to all kinds of services and amenities including Villamartin PLAZA and ZENIA BOULEVARD. This last remaining First Floor, 3 bedroom apartment is of 87 m2, with large 19m2 SOUTH facing balcony. All owners have access through 2 glass ELEVATORS to the large communal roof terrace with individual locked storage, Jacuzzi's, showers, pergola, BBQ's and 360 degree panoramic views over the beautiful interior landscape down to the Mediterranean. In addition, each apartment has its own 22m2 garage space with room for an average sized car, bicycles and lots of room left for storage. The fully gated residential area comes with an Infinity pool, an area for bicycle parking and a play ground for children. This is a development with CONCIERGE also.

## PARKING

Garage no Cars: 1

Parking no Cars: 1