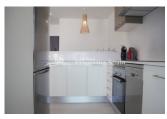

----|--|--|
| PRICE:            | 182.000 €                                |  |  |
| PROPERTY<br>TYPE: | Apartment                                |  |  |
| CITY:             | Orihuela Costa<br>(Villamartin Golf<br>) |  |  |
| BEDROOMS:         | 3                                        |  |  |
| Bathrooms:        | 3                                        |  |  |
| Build ( m2 ):     | 86                                       |  |  |
| Plot ( m2 ):      | -                                        |  |  |
| Terrace ( m2 ):   | 19                                       |  |  |
| Year:             | 2017                                     |  |  |
| Floor:            | 1                                        |  |  |
| Old price         | -                                        |  |  |









#### **DESCRIPTION**

KEY IN HAND. This is a superb new and different development, which is situated in an elevated position next to VILLAMARTIN GOLF and with spectacular views over the Spanish inland and the Mediterranean Sea. At the same time close to 3 white sandy BEACHES and 4 GOLF COURSES, as well as to all kinds of services and amenities including Villamartin PLAZA and ZENIA BOULEVARD. This last remaining First Floor, 3 bedroom apartment is of 87 m2, with large 19m2 SOUTH facing balcony. All owners have access through 2 glass ELEVATORS to the large communal roof terrace with individual locked storage, Jacuzzi's, showers, pergola, BBQ's and 360 degree panoramic views over the beautiful interior landscape down to the Mediterranean. In addition, each apartment has its own 22m2 garage