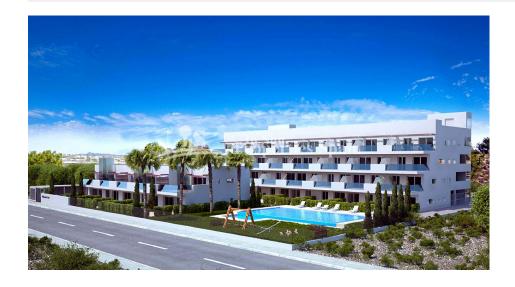

#### **DESCRIPTION**

KEY IN HAND. This is a superb new and different development, which is situated in an elevated position next to VILLAMARTIN GOLF and with spectacular views over the Spanish inland and the Mediterranean Sea. At the same time close to 3 white sandy BEACHES and 4 GOLF COURSES, as well as to all kinds of services and amenities including Villamartin PLAZA and ZENIA BOULEVARD. This last remaining First Floor, 3 bedroom apartment is of 87 m2, with large 19m2 SOUTH facing balcony. All owners have access through 2 glass ELEVATORS to the large communal roof terrace with individual locked storage, Jacuzzi's, showers, pergola, BBQ's and 360 degree panoramic views over the beautiful interior landscape down to the Mediterranean. In addition, each apartment has its own 22m2 garage space with room for an average sized car, bicycles and lots of room left for storage. The fully gated residential area comes with an Infinity pool, an area for bicycle parking and a play ground for children. This is a development with CONCIERGE also.