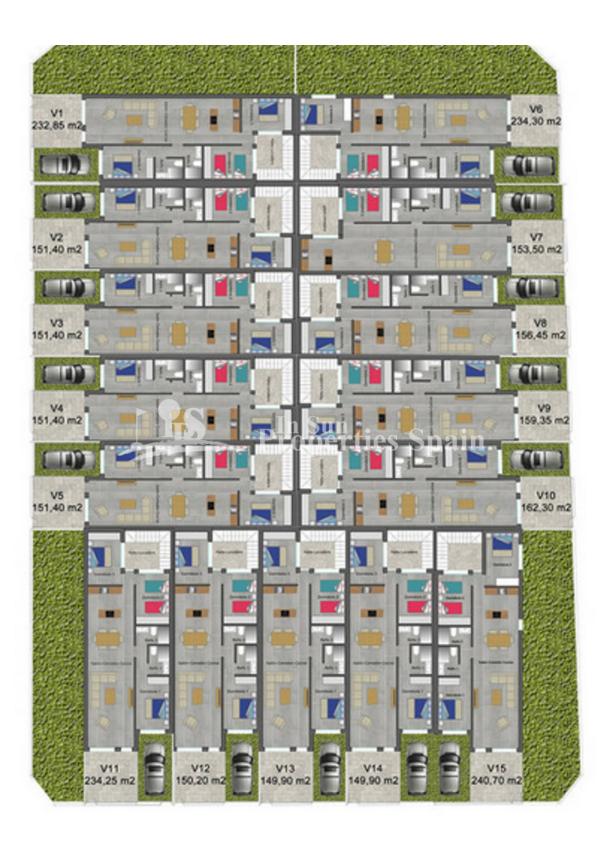

# **DESCRIPTION**

Due to great demand, now offered for sale is the next phase of this development which is located in the heart of BENIJOFAR village, just a few kilometers from the MARQUESA GOLF Course and the beaches of Guardamar del Segura. This residential consists of 2-3 bedrooms semidetached VILLAS, 2-3 bathrooms, on one level, with private solarium, parking and large garden terraces. A 3 bedroom, 2 bathroom, 104m2 Semi-detached Villa on a 151m2 plot with 90m2 roof solarium and 15m2 terrace starts at just €175,000. Top quality finishes with possibility of private POOL for an additional €12,000. Benijofar is a lovely small village with a charming church and village square. There is the casa de cultura for concerts and shows, a marked walking trail which includes the Rio Segura and an outdoor swimming pool as well as two parks and the three crosses viewpoint. Benijofar has a good selection of tapas bars,