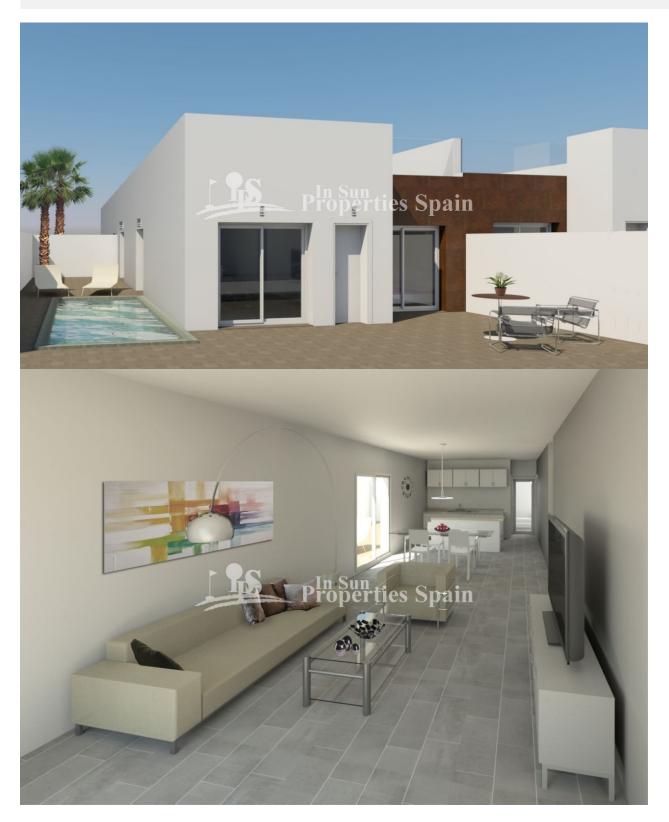

# **DESCRIPTION**

Due to great demand, now offered for sale is the next phase of this development which is located in the heart of BENIJOFAR village, just a few kilometers from the MARQUESA GOLF Course and the beaches of Guardamar del Segura. This residential consists of 2-3 bedrooms semidetached VILLAS, 2-3 bathrooms, on one level, with private solarium, parking and large garden terraces. A 3 bedroom, 2 bathroom, 104m2 Semi-detached Villa on a 151m2 plot with 90m2 roof solarium and 15m2 terrace starts at just €175,000. Top quality finishes with possibility of private POOL for an additional €12,000. Benijofar is a lovely small village with a charming church and village square. There is the casa de cultura for concerts and shows, a marked walking trail which includes the Rio Segura and an outdoor swimming pool as well as two parks and the three crosses viewpoint. Benijofar has a good selection of tapas bars,