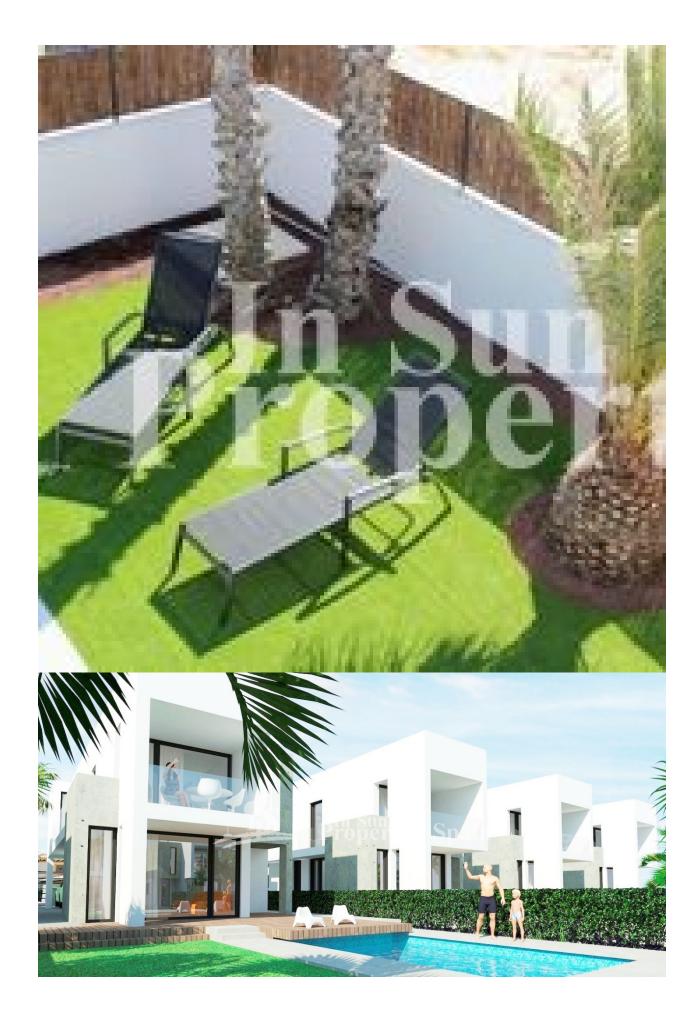

# **DESCRIPTION**

Superb, modern 174m2 detached VILLA, located just 250m from the BEACH at EL PINET and only 1000m from the VILLAGE OF LA MARINA. There are ten Villas and two Models of Villa available with plots from 290m2 to 406m2. 3 Bedroom, 3 Bathroom Villas (Modelo Isla de Tabarca) of 174m2 on a 290m2 plot with private 6x3 swimming pool and 58m2 solarium with SEA VIEWS start from just €380,000 and include A/C and heating through ducts with 2 machines included, installation of underfloor heating in the bathrooms, applicances and automatic blinds. 4

# GARDEN AND TERRACES

- Covered terrace
- Open terrace
- Landscaped
- Stone walls
- Private garden