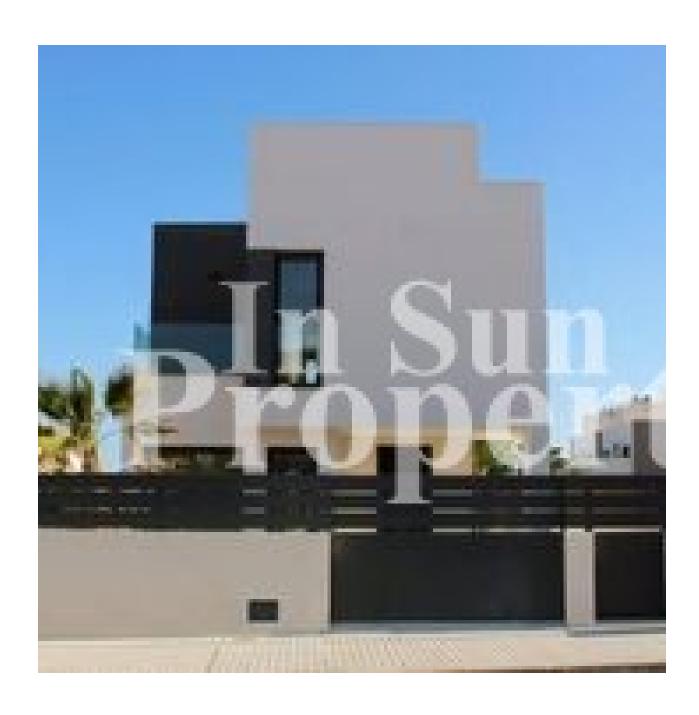

# **DESCRIPTION**

Superb, modern 174m2 detached VILLA, located just 250m from the BEACH at EL PINET and only 1000m from the VILLAGE OF LA MARINA. There are ten Villas and two Models of Villa available with plots from 290m2 to 406m2. 3 Bedroom, 3 Bathroom Villas (Modelo Isla de Tabarca) of 174m2 on a 290m2 plot with private 6x3 swimming pool and 58m2 solarium with SEA VIEWS start from just €380,000 and include A/C and heating through ducts with 2 machines included, installation of underfloor heating in the bathrooms, applicances and automatic blinds. 4