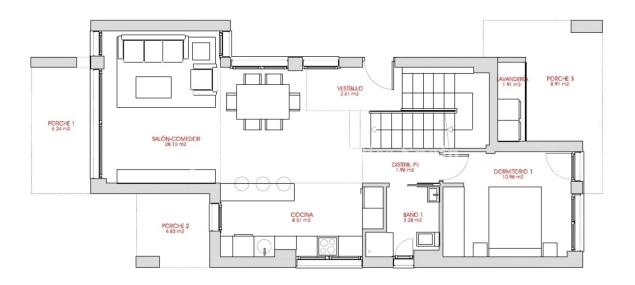

# **DESCRIPTION**

Superb, modern 174m2 detached VILLA, located just 250m from the BEACH at EL PINET and only 1000m from the VILLAGE OF LA MARINA. There are ten Villas and two Models of Villa available with plots from 290m2 to 406m2. 3 Bedroom, 3 Bathroom Villas (Modelo Isla de Tabarca) of 174m2 on a 290m2 plot with private 6x3 swimming pool and 58m2 solarium with SEA VIEWS start from just €380,000 and include A/C and heating through ducts with 2 machines included, installation of underfloor heating in the bathrooms, applicances and automatic blinds. 4

# **EXTRA**

- Built in wardrobes
- Reinforced door
- Double glazed windows

Modelo Isla de Tabarca

Primera planta

"OUR EXPERIENCE IS YOUR GUARANTEE"