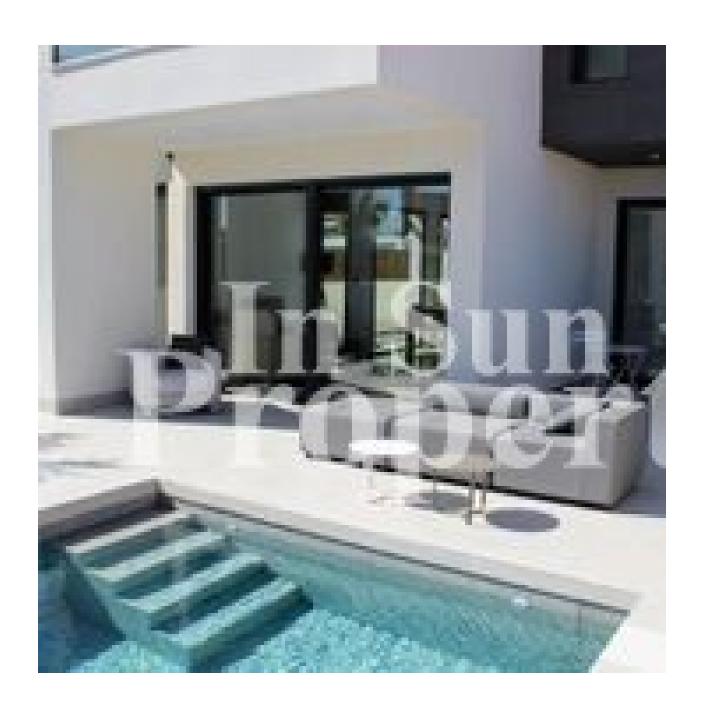

# **DESCRIPTION**

Superb, modern 174m2 detached VILLA, located just 250m from the BEACH at EL PINET and only 1000m from the VILLAGE OF LA MARINA. There are ten Villas and two Models of Villa available with plots from 290m2 to 406m2. 3 Bedroom, 3 Bathroom Villas (Modelo Isla de Tabarca) of 174m2 on a 290m2 plot with private 6x3 swimming pool and 58m2 solarium with SEA VIEWS start from just €380,000 and include A/C and heating through ducts with 2 machines included, installation of underfloor heating in the bathrooms, applicances and automatic blinds. 4

# GARDEN AND TERRACES

- Covered terrace
- Open terrace
- Landscaped
- Stone walls
- Private garden