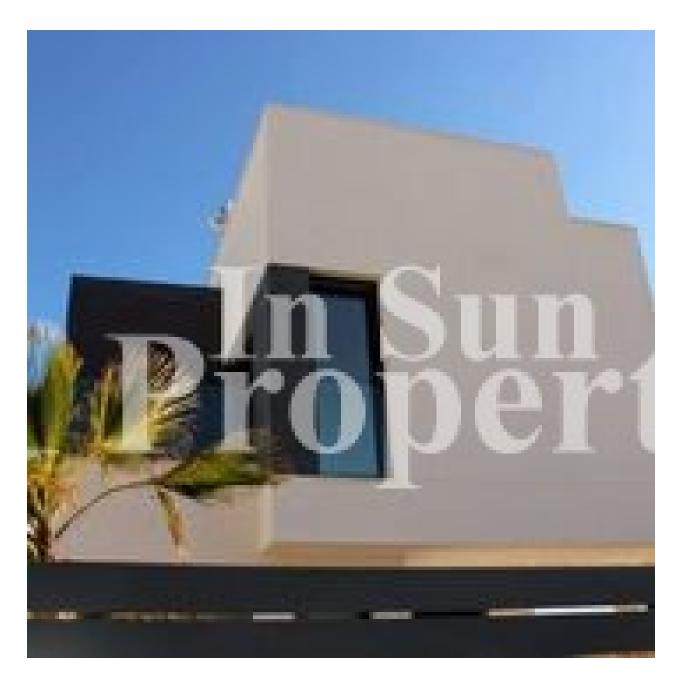

# **DESCRIPTION**

Superb, modern 174m2 detached VILLA, located just 250m from the BEACH at EL PINET and only 1000m from the VILLAGE OF LA MARINA. There are ten Villas and two Models of Villa available with plots from 290m2 to 406m2. 3 Bedroom, 3 Bathroom Villas (Modelo Isla de Tabarca) of 174m2 on a 290m2 plot with private 6x3 swimming pool and 58m2 solarium with SEA VIEWS start from just €380,000 and include A/C and heating through ducts with 2 machines included, installation of underfloor heating in the bathrooms, applicances and automatic blinds. 4