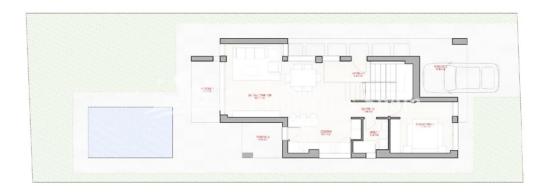

# **DESCRIPTION**

Superb, modern 174m2 detached VILLA, located just 250m from the BEACH at EL PINET and only 1000m from the VILLAGE OF LA MARINA. There are ten Villas and two Models of Villa available with plots from 290m2 to 406m2. 3 Bedroom, 3 Bathroom Villas (Modelo Isla de Tabarca) of 174m2 on a 290m2 plot with private 6x3 swimming pool and 58m2 solarium with SEA VIEWS start from just €380,000 and include A/C and heating through ducts with 2 machines included, installation of underfloor heating in the bathrooms, applicances and automatic blinds. 4

# **EXTRA**

- Built in wardrobes
- Reinforced door
- Double glazed windows

Modelo Isla de Tabarca

Primera planta

"OUR EXPERIENCE IS YOUR GUARANTEE"