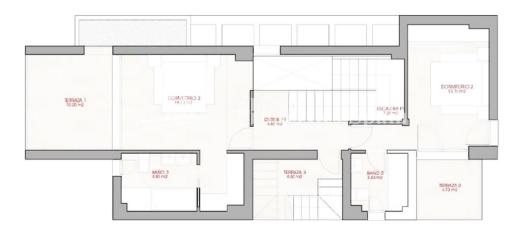

Bedroom, 4 Bathroom (Modelo Playa del Tamarit) plus one guest toilet start from €529,000 with 8x3 swimming pool. In the south of the municipal district of Elche, on an impressive strip of dunes, you will find the beach known as El Pinet, with a vast pine forest that has a natural extension to the south of the coast of Guardamar del Segura, and to the north, in the Nature Reserve of las Salinas of Santa Pola. A regular bus service runs between El Pinet and Elche. The closest airport is Alicante International and it is only a short 20 minute drive away. Other models available with 3bed, 3bath or 4bed, 3bath or 4bed, 4bath from €380,000 - €539,000. \*\*contact us for further information