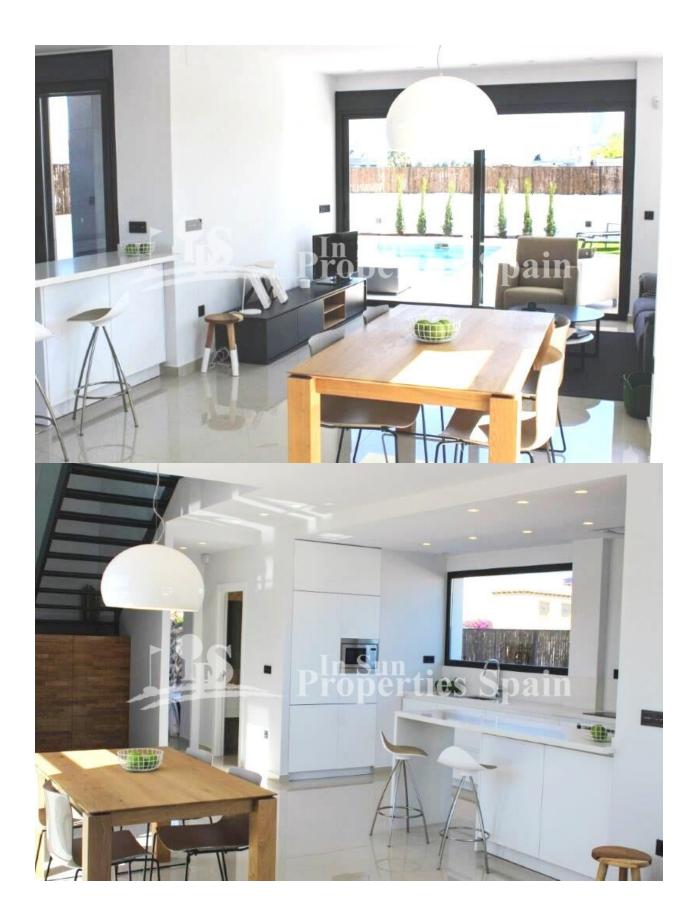

# **DESCRIPTION**

Superb, modern 174m2 detached VILLA, located just 250m from the BEACH at EL PINET and only 1000m from the VILLAGE OF LA MARINA. There are ten Villas and two Models of Villa available with plots from 290m2 to 406m2. 3 Bedroom, 3 Bathroom Villas (Modelo Isla de Tabarca) of 174m2 on a 290m2 plot with private 6x3 swimming pool and 58m2 solarium with SEA VIEWS start from just €380,000 and include A/C and heating through ducts with 2 machines included, installation of underfloor heating in the bathrooms, applicances and automatic blinds. 4

### **KITCHEN**

- Open kitchen
- Equipped kitchen
- Granite countertop