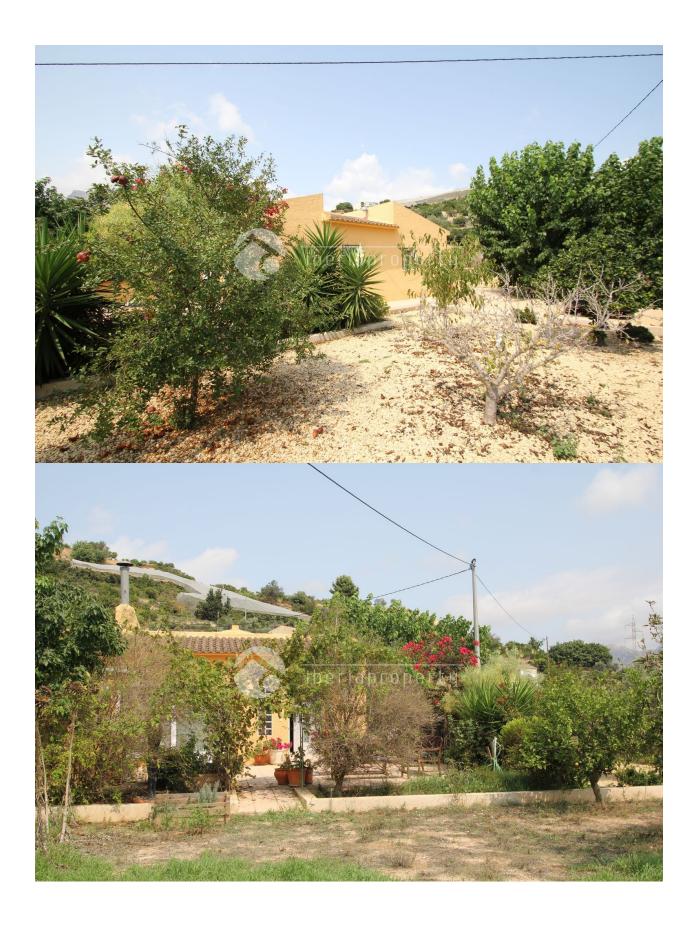

#### **DESCRIPTION**

Countryside villa with mountain views. It has 1800m of fenced land with fruit trees and natural grass. Sun all day and very private. Walking distance to La Nucia center. Livingroom with fireplace, new open citchen, all very bright. Bathroom with shower in new style. Southfacing terrace, barbeque area. Reacently big reforms, new doble glased windows, insulation in flloor, walls and roof. Floor heating and aircondition heatpump. New gate parking for 3 cars inside the plot

## Open kitchen Equipped kitchen Open terrace Fruit trees Palm trees

LawnStone wallsBBQ/grillPrivate garden