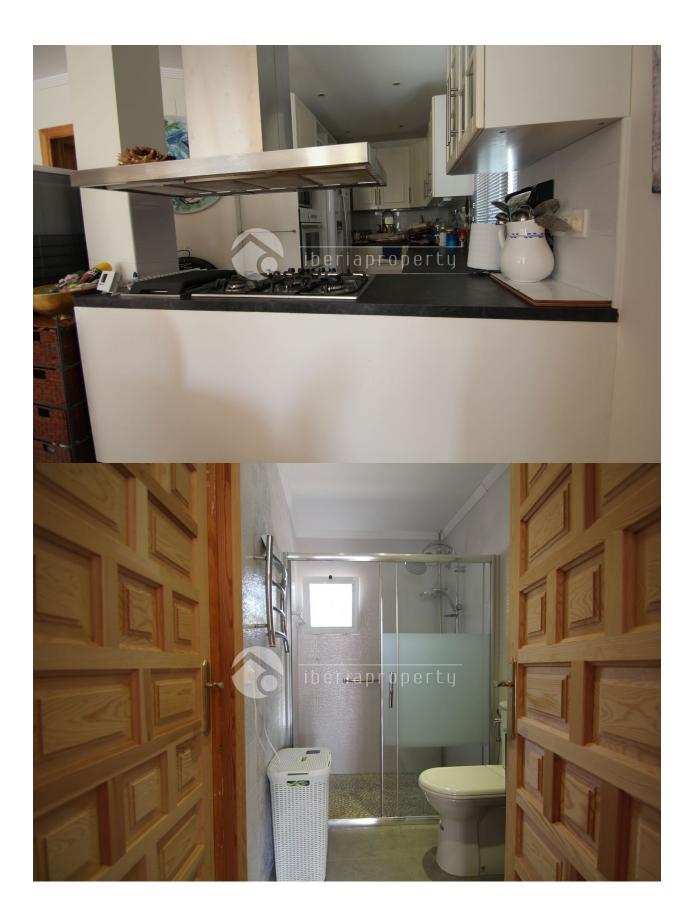

#### **DESCRIPTION**

Countryside villa with mountain views. It has 1800m of fenced land with fruit trees and natural grass. Sun all day and very private. Walking distance to La Nucia center. Livingroom with fireplace, new open citchen, all very bright. Bathroom with shower in new style. Southfacing terrace, barbeque area. Reacently big reforms, new doble glased windows, insulation in flloor, walls and roof. Floor heating and aircondition heatpump. New gate parking for 3 cars inside the plot

## Open kitchen Equipped kitchen Open terrace Fruit trees Palm trees

LawnStone wallsBBQ/grillPrivate garden