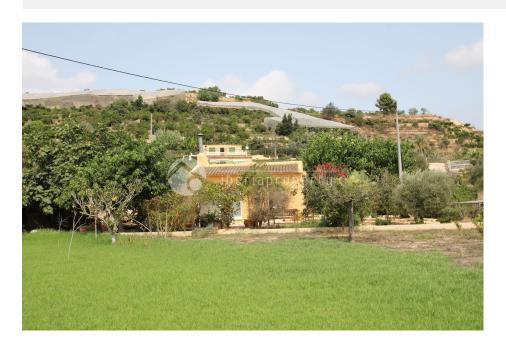

#### **DESCRIPTION**

Countryside villa with mountain views. It has 1800m of fenced land with fruit trees and natural grass. Sun all day and very private. Walking distance to La Nucia center. Livingroom with fireplace, new open citchen, all very bright. Bathroom with shower in new style. Southfacing terrace, barbeque area. Reacently big reforms, new doble glased windows, insulation in flloor, walls and roof. Floor heating and aircondition heatpump. New gate parking for 3 cars inside the plot