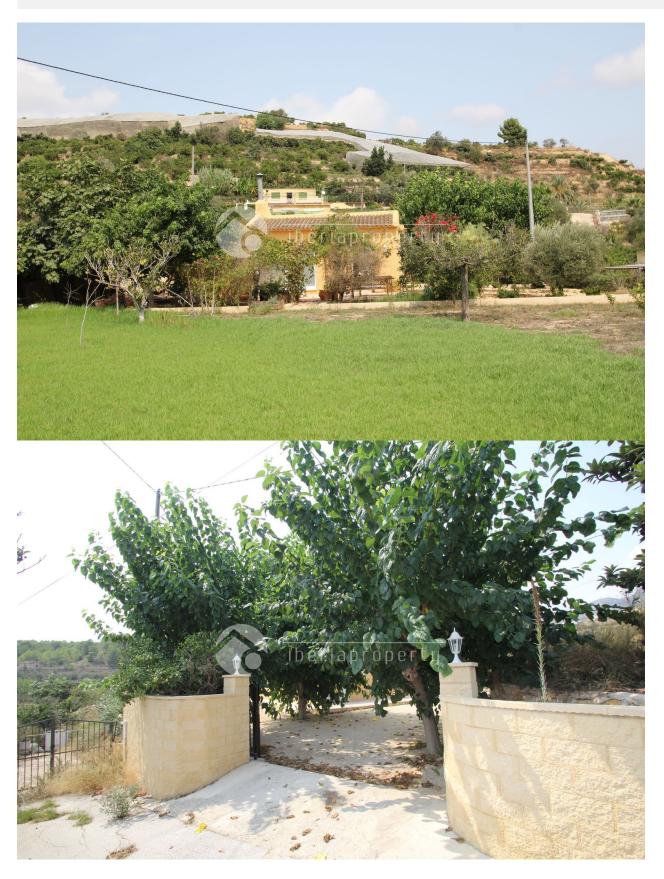

#### **DESCRIPTION**

Countryside villa with mountain views. It has 1800m of fenced land with fruit trees and natural grass. Sun all day and very private. Walking distance to La Nucia center. Livingroom with fireplace, new open citchen, all very bright. Bathroom with shower in new style. Southfacing terrace, barbeque area. Reacently big reforms, new doble glased windows, insulation in flloor, walls and roof. Floor heating and aircondition heatpump. New gate parking for 3 cars inside the plot

## Open kitchen Equipped kitchen Open terrace Fruit trees Palm trees

LawnStone wallsBBQ/grillPrivate garden

# Open terrace Fruit trees Palm trees Landscaped Fenced Floor heating Floor heating bathrooms Fireplace wood