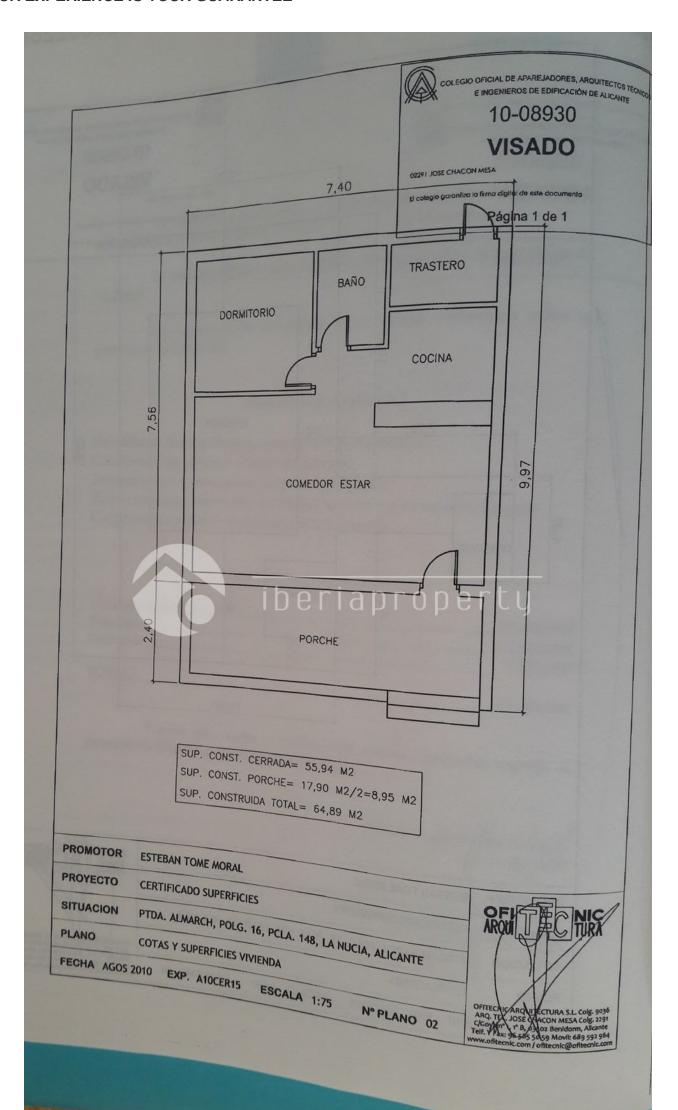

### LA NUCIA/POLOP (LA NUCIA CENTRO)

| INFO              |                                        |  |
|-------------------|----------------------------------------|--|
| PRICE:            | 149.000 €                              |  |
| PROPERTY<br>TYPE: | Villa                                  |  |
| CITY:             | La Nucia/Polop<br>(La Nucia<br>Centro) |  |
| BEDROOMS:         | 1                                      |  |
| Bathrooms:        | 1                                      |  |
| Build ( m2 ):     | 70                                     |  |
| Plot ( m2 ):      | 1.800                                  |  |
| Terrace ( m2 ):   | 60                                     |  |
| Year:             |                                        |  |
| Floor:            | 1                                      |  |
| Old price         | -                                      |  |

#### **DESCRIPTION**

Countryside villa with mountain views. It has 1800m of fenced land with fruit trees and natural grass. Sun all day and very private. Walking distance to La Nucia center. Livingroom with fireplace, new open citchen, all very bright. Bathroom with shower in new style. Southfacing terrace, barbeque area. Reacently big reforms, new doble glased windows, insulation in flloor, walls and roof. Floor heating and aircondition heatpump. New gate parking for 3 cars inside the plot