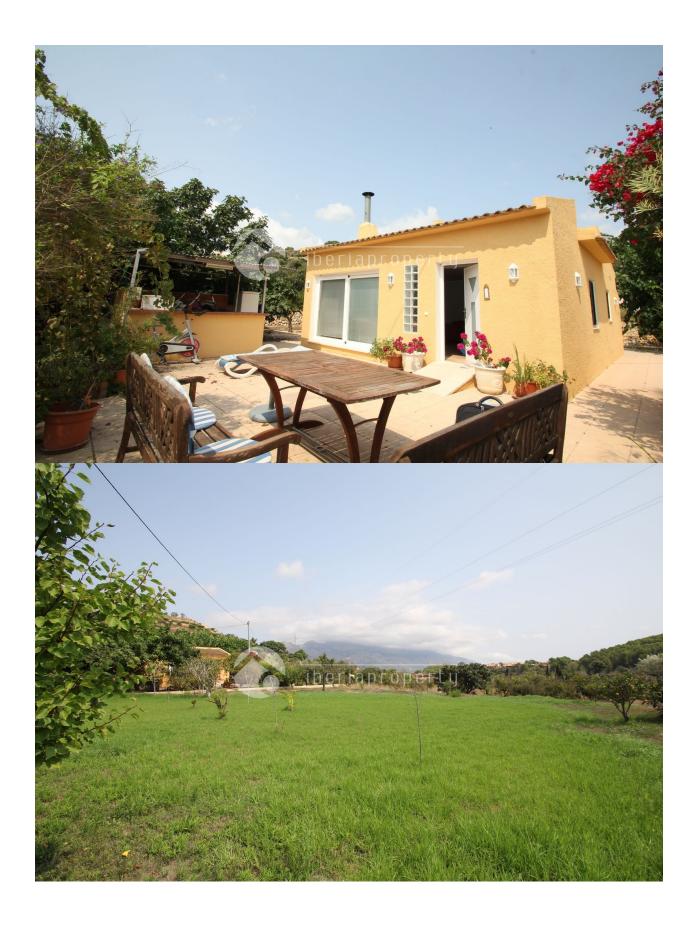

#### **DESCRIPTION**

Countryside villa with mountain views. It has 1800m of fenced land with fruit trees and natural grass. Sun all day and very private. Walking distance to La Nucia center. Livingroom with fireplace, new open citchen, all very bright. Bathroom with shower in new style. Southfacing terrace, barbeque area. Reacently big reforms, new doble glased windows, insulation in flloor, walls and roof. Floor heating and aircondition heatpump. New gate parking for 3 cars inside the plot

## Open kitchen Equipped kitchen Open terrace Fruit trees Palm trees

LawnStone wallsBBQ/grillPrivate garden

# Open terrace Fruit trees Palm trees Landscaped Fenced Floor heating Floor heating bathrooms Fireplace wood