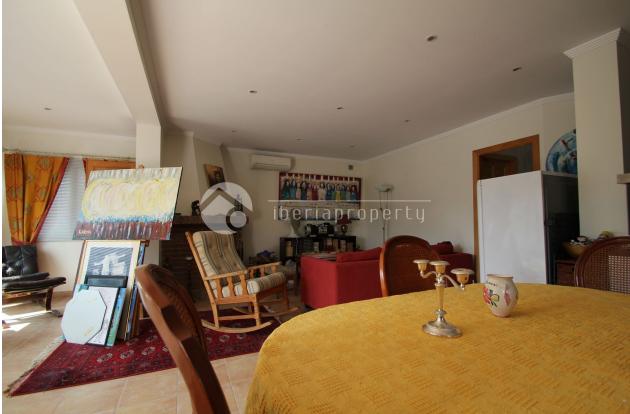

#### **DESCRIPTION**

Countryside villa with mountain views. It has 1800m of fenced land with fruit trees and natural grass. Sun all day and very private. Walking distance to La Nucia center. Livingroom with fireplace, new open citchen, all very bright. Bathroom with shower in new style. Southfacing terrace, barbeque area. Reacently big reforms, new doble glased windows, insulation in flloor, walls and roof. Floor heating and aircondition heatpump. New gate parking for 3 cars inside the plot