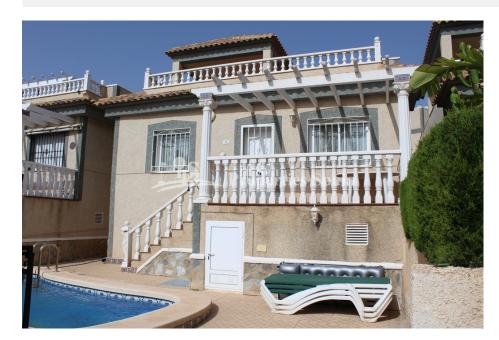

## DESCRIPTION

**REF: # 4546** 

A 3 bedroom, 2 bathroom 118m2 Detached Villas located in Las Voiletas, Villamartin. The property boasts private pool, access to the communal pool, 90m2 private garden, A/C in all rooms, 70m2 roof solarium, terrace and storage room. Within walking distance to Villamartin Plaza and close to four 18-hole Golf Courses. 3km to the sandy beaches of Orihuela Costa and 2km to the NEW Shopping Centre Zenia Boulevard! Villamartin offers all year round services including bars, restaurants, outdoor eating and a selection of shops. One of the most popular commercial centres is Villamartin Plaza that offers a vast selection of cuisines. Along with medical centre and school it is an ideal place to own a holiday home or permanent residence here in Spain. Nearest Airports: Alicante Airport (50 minutes away). San Javier Airport (20 minutes away)