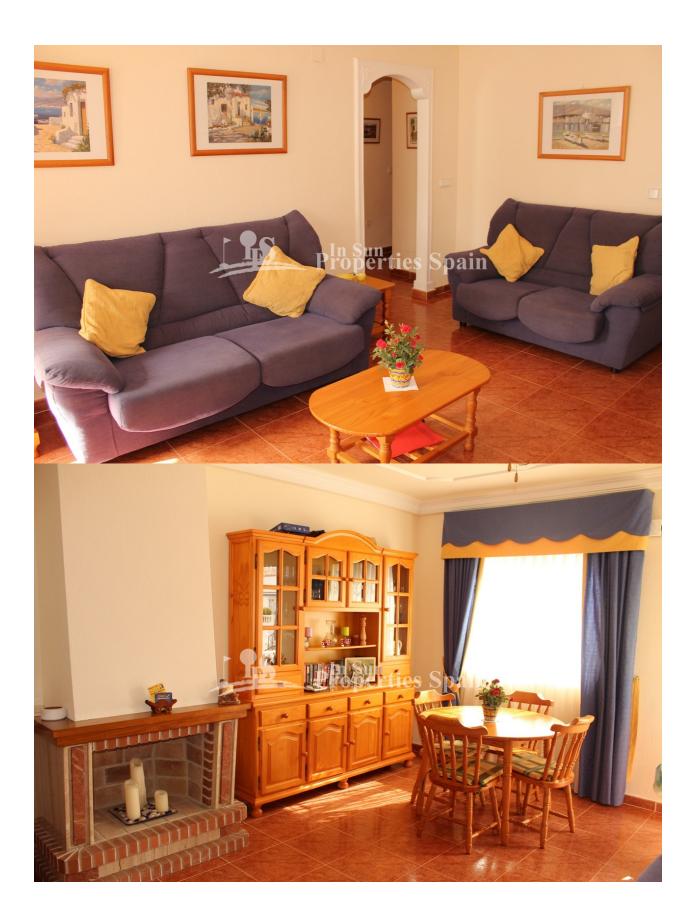

## DESCRIPTION

**REF: # 4546** 

A 3 bedroom, 2 bathroom 118m2 Detached Villas located in Las Voiletas, Villamartin. The property boasts private pool, access to the communal pool, 90m2 private garden, A/C in all rooms, 70m2 roof solarium, terrace and storage room. Within walking distance to Villamartin Plaza and close to four 18-hole Golf Courses. 3km to the sandy beaches of Orihuela Costa and 2km to the NEW Shopping Centre Zenia Boulevard! Villamartin offers all year round services including bars, restaurants, outdoor eating and a selection of shops. One of the most popular commercial centres is Villamartin Plaza that offers a vast selection of cuisines. Along with medical centre and school it is an ideal place to own a holiday home or permanent residence here in Spain. Nearest Airports: Alicante Airport (50 minutes away). San Javier Airport (20 minutes away)

## PROPERTY GALLERY