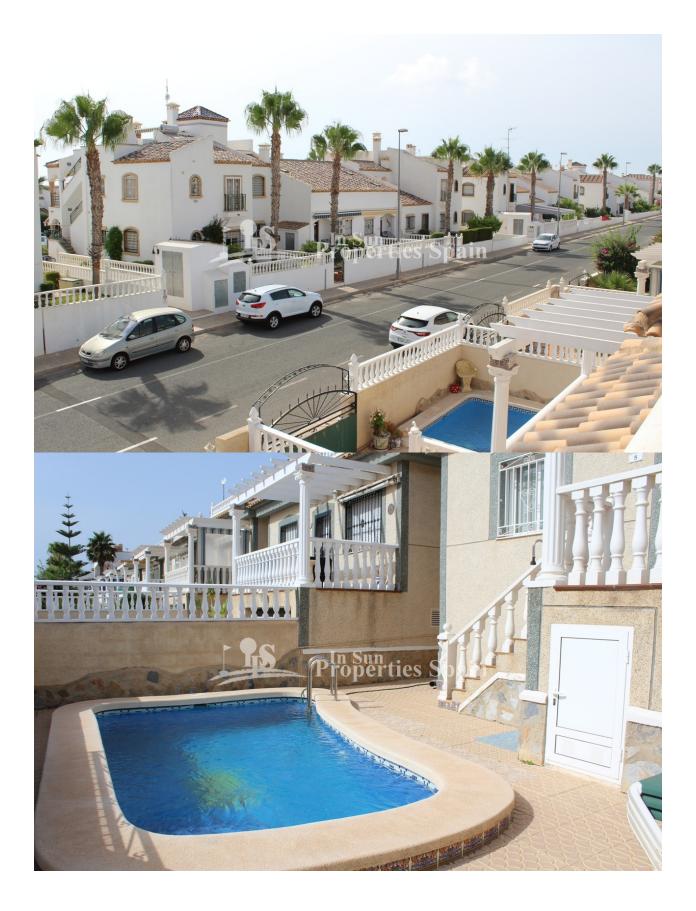

## DESCRIPTION

**REF: # 4546** 

A 3 bedroom, 2 bathroom 118m2 Detached Villas located in Las Voiletas, Villamartin. The property boasts private pool, access to the communal pool, 90m2 private garden, A/C in all rooms, 70m2 roof solarium, terrace and storage room. Within walking distance to Villamartin Plaza and close to four 18-hole Golf Courses. 3km to the sandy beaches of Orihuela Costa and 2km to the NEW Shopping Centre Zenia Boulevard! Villamartin offers all year round services including bars, restaurants, outdoor eating and a selection of shops. One of the most popular commercial centres is Villamartin Plaza that offers a vast selection of cuisines. Along with medical centre and school it is an ideal place to own a holiday home or permanent residence here in Spain. Nearest Airports: Alicante Airport (50 minutes away). San Javier Airport (20 minutes away)

## PROPERTY GALLERY