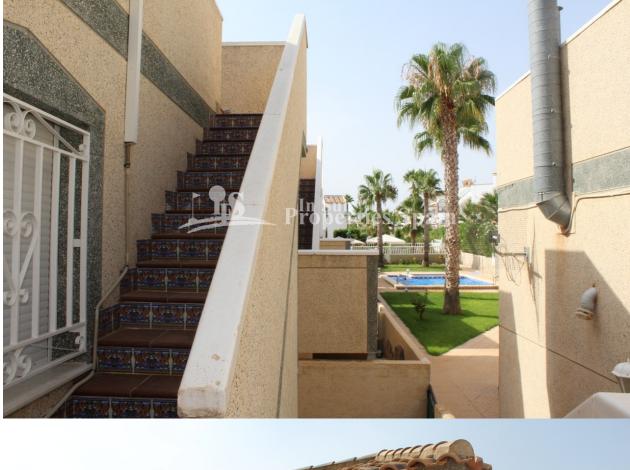

## DESCRIPTION

**REF: # 4546** 

A 3 bedroom, 2 bathroom 118m2 Detached Villas located in Las Voiletas, Villamartin. The property boasts private pool, access to the communal pool, 90m2 private garden, A/C in all rooms, 70m2 roof solarium, terrace and storage room. Within walking distance to Villamartin Plaza and close to four 18-hole Golf Courses. 3km to the sandy beaches of Orihuela Costa and 2km to the NEW Shopping Centre Zenia Boulevard! Villamartin offers all year round services including bars, restaurants, outdoor eating and a selection of shops. One of the most popular commercial centres is Villamartin Plaza that offers a vast selection of cuisines. Along with medical centre and school it is an ideal place to own a holiday home or permanent residence here in Spain. Nearest Airports: Alicante Airport (50 minutes away). San Javier Airport (20 minutes away)

## PROPERTY GALLERY