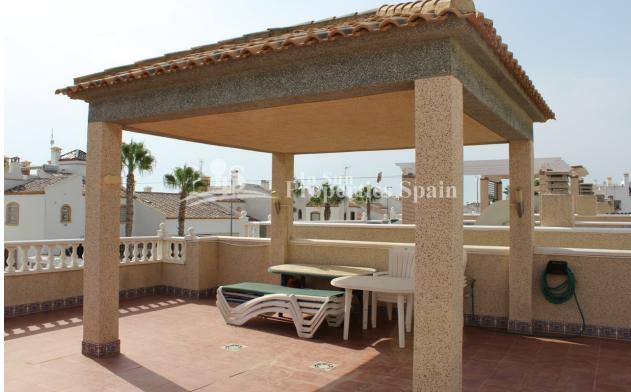

## DESCRIPTION

**REF: # 4546** 

A 3 bedroom, 2 bathroom 118m2 Detached Villas located in Las Voiletas, Villamartin. The property boasts private pool, access to the communal pool, 90m2 private garden, A/C in all rooms, 70m2 roof solarium, terrace and storage room. Within walking distance to Villamartin Plaza and close to four 18-hole Golf Courses. 3km to the sandy beaches of Orihuela Costa and 2km to the NEW Shopping Centre Zenia Boulevard! Villamartin offers all year round services including bars, restaurants, outdoor eating and a selection of shops. One of the most popular commercial centres is Villamartin Plaza that offers a vast selection of cuisines. Along with medical centre and school it is an ideal place to own a holiday home or permanent residence here in Spain. Nearest Airports: Alicante Airport (50 minutes away). San Javier Airport (20 minutes away)

## PROPERTY GALLERY