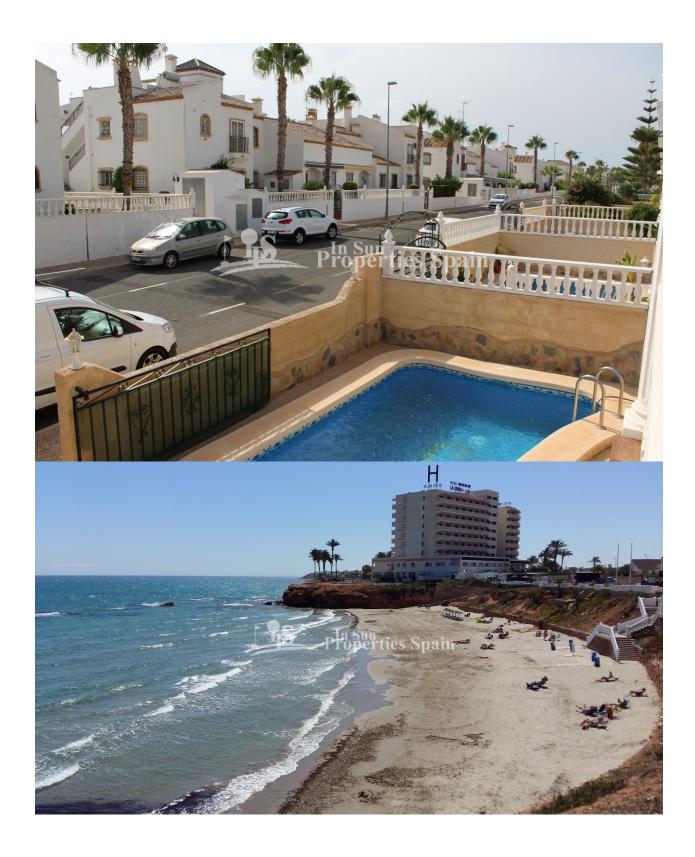

## DESCRIPTION

**REF: # 4546** 

A 3 bedroom, 2 bathroom 118m2 Detached Villas located in Las Voiletas, Villamartin. The property boasts private pool, access to the communal pool, 90m2 private garden, A/C in all rooms, 70m2 roof solarium, terrace and storage room. Within walking distance to Villamartin Plaza and close to four 18-hole Golf Courses. 3km to the sandy beaches of Orihuela Costa and 2km to the NEW Shopping Centre Zenia Boulevard! Villamartin offers all year round services including bars, restaurants, outdoor eating and a selection of shops. One of the most popular commercial centres is Villamartin Plaza that offers a vast selection of cuisines. Along with medical centre and school it is an ideal place to own a holiday home or permanent residence here in Spain. Nearest Airports: Alicante Airport (50 minutes away). San Javier Airport (20 minutes away)

## PROPERTY GALLERY