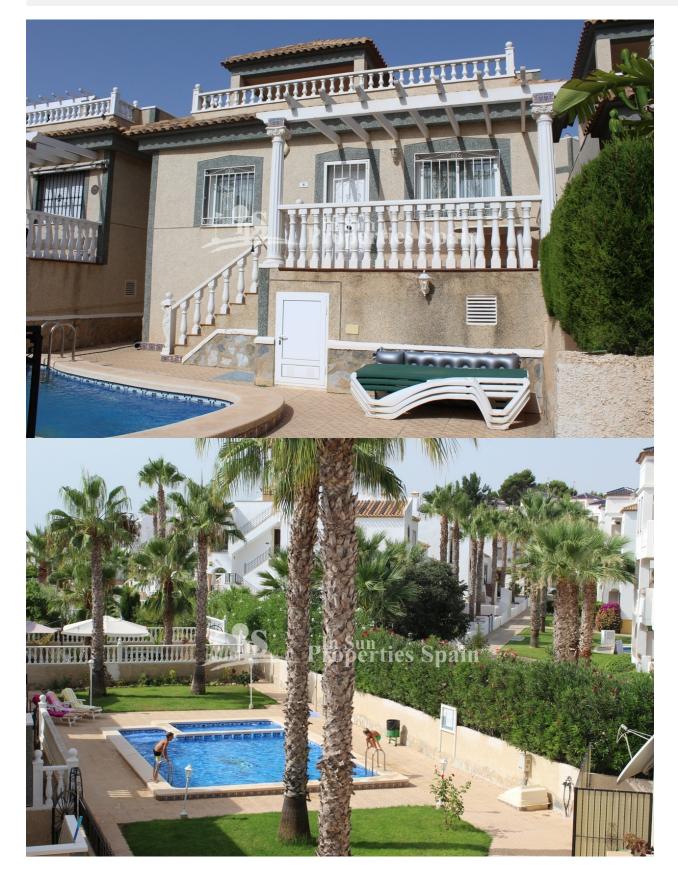

## DESCRIPTION

**REF: # 4546** 

A 3 bedroom, 2 bathroom 118m2 Detached Villas located in Las Voiletas, Villamartin. The property boasts private pool, access to the communal pool, 90m2 private garden, A/C in all rooms, 70m2 roof solarium, terrace and storage room. Within walking distance to Villamartin Plaza and close to four 18-hole Golf Courses. 3km to the sandy beaches of Orihuela Costa and 2km to the NEW Shopping Centre Zenia Boulevard! Villamartin offers all year round services including bars, restaurants, outdoor eating and a selection of shops. One of the most popular commercial centres is Villamartin Plaza that offers a vast selection of cuisines. Along with medical centre and school it is an ideal place to own a holiday home or permanent residence here in Spain. Nearest Airports: Alicante Airport (50 minutes away). San Javier Airport (20 minutes away)

## PROPERTY GALLERY