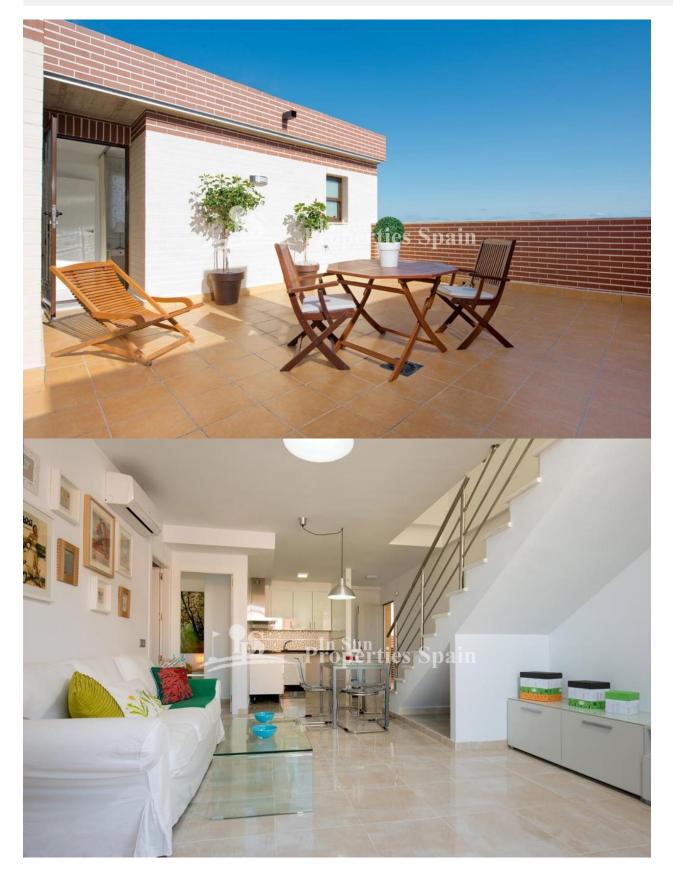

#### DESCRIPTION

**REF: # 4499** 

Residencial Sinergia World located in LOMAS DE CABO ROIG offers a group of 57 properties, Spanish bungalow type, ground floor and first floor that you will enjoy all year round. This luxury development has paid special attention to every single detail, consisting of ground floor properties with a garden and top floor with roof terrace. There is also communal swimming pool with Spa & Fitness area. Offered for sale is this KEY READY PENTHOUSE apartment with 3 bedrooms, 2 bathrooms and as the ORIGINAL SHOWHOUSE comes complete with 2 a/c units, shower screen, furniture and white goods along with larger terraces and SEA VIEWS! This is the last one available in Phase II and Phase III is already completely SOLD! The property is strategically located on the Orihuela Costa, close to all amenities and a short drive from Las Ramblas, Campoamor, Villamartin and Las Colinas golf courses. The famous shopping center Zenia Boulevard with more than 150 shops are within walking distance. Alicante Airport just 50 minutes

#### VIEWS

- · Panoramic views
- Sea views

#### GARDEN AND TERRACES

- Covered terrace
- Open terrace
- Landscaped
- Communal Garden

### FLOARING

- Tile floors
- Stone floors

**EXTRA** 

• Sauna

• Gym

- Indoor jacuzziBuilt in wardrobes

MAIN LIVING AREA

- Reinforced door
- Double glazed windows