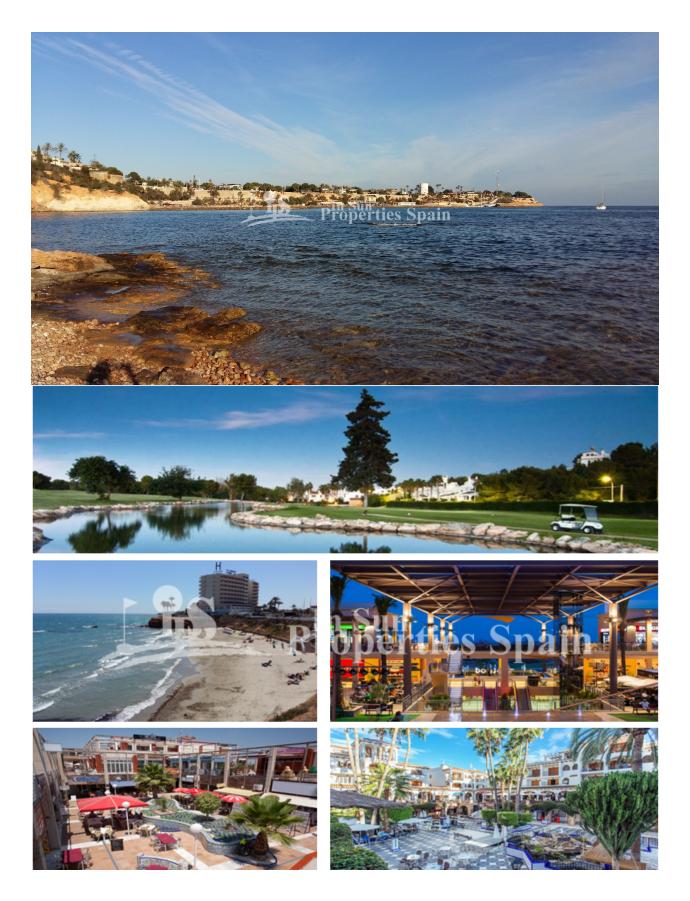

#### DESCRIPTION

**REF: # 4499** 

Residencial Sinergia World located in LOMAS DE CABO ROIG offers a group of 57 properties, Spanish bungalow type, ground floor and first floor that you will enjoy all year round. This luxury development has paid special attention to every single detail, consisting of ground floor properties with a garden and top floor with roof terrace. There is also communal swimming pool with Spa & Fitness area. Offered for sale is this KEY READY PENTHOUSE apartment with 3 bedrooms, 2 bathrooms and as the ORIGINAL SHOWHOUSE comes complete with 2 a/c units, shower screen, furniture and white goods along with larger terraces and SEA VIEWS! This is the last one available in Phase II and Phase III is already completely SOLD! The property is strategically located on the Orihuela Costa, close to all amenities and a short drive from Las Ramblas, Campoamor, Villamartin and Las Colinas golf courses. The famous shopping center Zenia Boulevard with more than 150 shops are within walking distance. Alicante Airport just 50 minutes

#### VIEWS

- · Panoramic views
- Sea views

#### **DISTANCE TO :**

Beach : 4 Km

Airport: 50 Km Town center : 2 Km