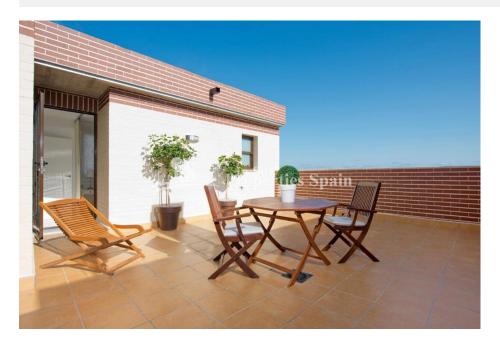

#### DESCRIPTION

**REF: # 4499** 

Residencial Sinergia World located in LOMAS DE CABO ROIG offers a group of 57 properties, Spanish bungalow type, ground floor and first floor that you will enjoy all year round. This luxury development has paid special attention to every single detail, consisting of ground floor properties with a garden and top floor with roof terrace. There is also communal swimming pool with Spa & Fitness area. Offered for sale is this KEY READY PENTHOUSE apartment with 3 bedrooms, 2 bathrooms and as the ORIGINAL SHOWHOUSE comes complete with 2 a/c units, shower screen, furniture and white goods along with larger terraces and SEA VIEWS! This is the last one available in Phase II and Phase III is already completely SOLD! The property is strategically located on the Orihuela Costa, close to all amenities and a short drive from Las Ramblas, Campoamor, Villamartin and Las Colinas golf courses. The famous shopping center Zenia Boulevard with more than 150 shops are within walking distance. Alicante Airport just 50 minutes

#### VIEWS

- · Panoramic views
- Sea views

#### GARDEN AND TERRACES

- Covered terrace
- Open terrace
- Landscaped
- Communal Garden