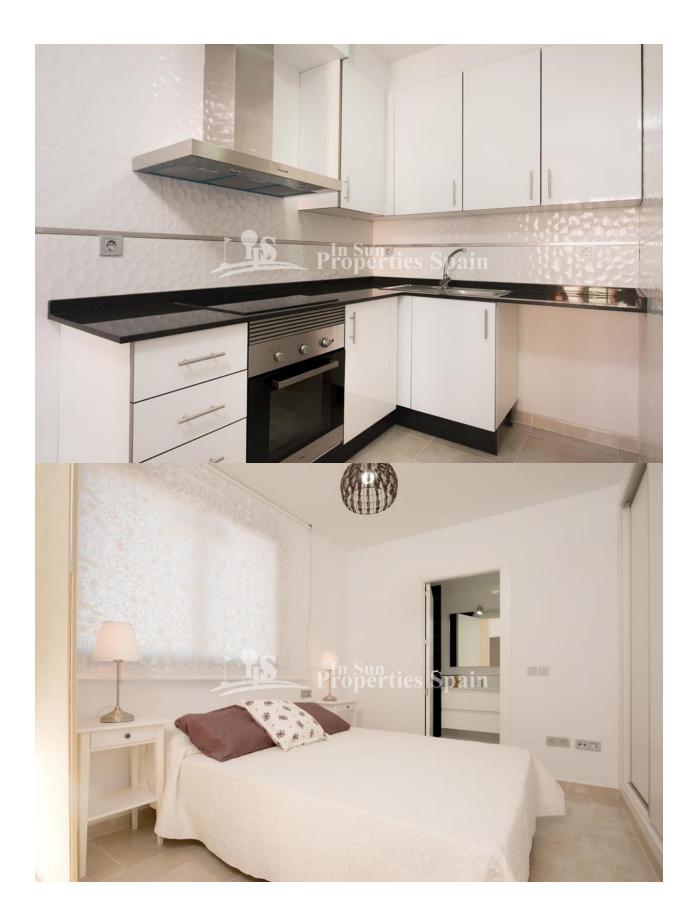

#### **KITCHEN**

- Open kitchen Equipped kitchen
- Granite countertop

#### DESCRIPTION

**REF: # 4499** 

Residencial Sinergia World located in LOMAS DE CABO ROIG offers a group of 57 properties, Spanish bungalow type, ground floor and first floor that you will enjoy all year round. This luxury development has paid special attention to every single detail, consisting of ground floor properties with a garden and top floor with roof terrace. There is also communal swimming pool with Spa & Fitness area. Offered for sale is this KEY READY PENTHOUSE apartment with 3 bedrooms, 2 bathrooms and as the ORIGINAL SHOWHOUSE comes complete with 2 a/c units, shower screen, furniture and white goods along with larger terraces and SEA VIEWS! This is the last one available in Phase II and Phase III is already completely SOLD! The property is strategically located on the Orihuela Costa, close to all amenities and a short drive from Las Ramblas, Campoamor, Villamartin and Las Colinas golf courses. The famous shopping center Zenia Boulevard with more than 150 shops are within walking distance. Alicante Airport just 50 minutes