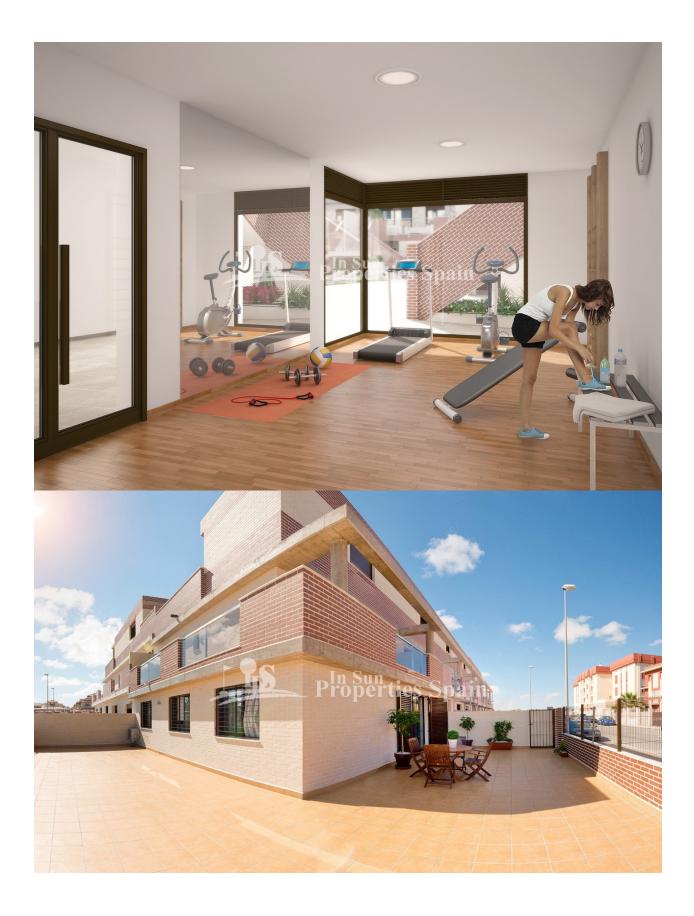

#### DESCRIPTION

**REF: # 4499** 

Residencial Sinergia World located in LOMAS DE CABO ROIG offers a group of 57 properties, Spanish bungalow type, ground floor and first floor that you will enjoy all year round. This luxury development has paid special attention to every single detail, consisting of ground floor properties with a garden and top floor with roof terrace. There is also communal swimming pool with Spa & Fitness area. Offered for sale is this KEY READY PENTHOUSE apartment with 3 bedrooms, 2 bathrooms and as the ORIGINAL SHOWHOUSE comes complete with 2 a/c units, shower screen, furniture and white goods along with larger terraces and SEA VIEWS! This is the last one available in Phase II and Phase III is already completely SOLD! The property is strategically located on the Orihuela Costa, close to all amenities and a short drive from Las Ramblas, Campoamor, Villamartin and Las Colinas golf courses. The famous shopping center Zenia Boulevard with more than 150 shops are within walking distance. Alicante Airport just 50 minutes

### FLOARING

- Tile floors
- Stone floors

**EXTRA** 

• Sauna

• Gym

- Indoor jacuzziBuilt in wardrobes

MAIN LIVING AREA

- Reinforced door
- Double glazed windows