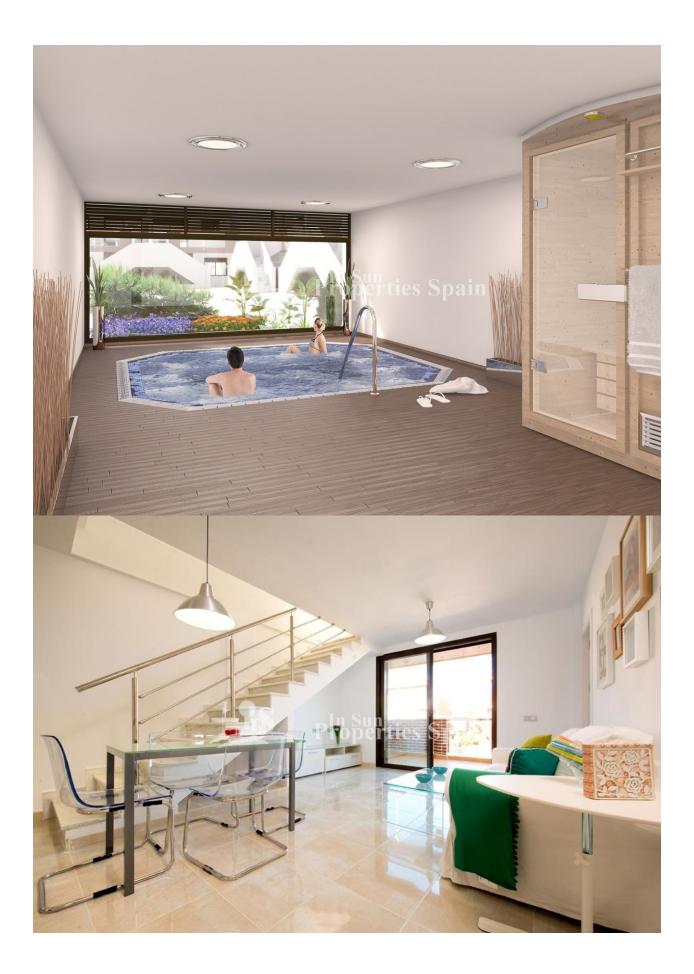

#### DESCRIPTION

**REF: # 4499** 

Residencial Sinergia World located in LOMAS DE CABO ROIG offers a group of 57 properties, Spanish bungalow type, ground floor and first floor that you will enjoy all year round. This luxury development has paid special attention to every single detail, consisting of ground floor properties with a garden and top floor with roof terrace. There is also communal swimming pool with Spa & Fitness area. Offered for sale is this KEY READY PENTHOUSE apartment with 3 bedrooms, 2 bathrooms and as the ORIGINAL SHOWHOUSE comes complete with 2 a/c units, shower screen, furniture and white goods along with larger terraces and SEA VIEWS! This is the last one available in Phase II and Phase III is already completely SOLD! The property is strategically located on the Orihuela Costa, close to all amenities and a short drive from Las Ramblas, Campoamor, Villamartin and Las Colinas golf courses. The famous shopping center Zenia Boulevard with more than 150 shops are within walking distance. Alicante Airport just 50 minutes

### FLOARING

- Tile floors
- Stone floors

**EXTRA** 

• Sauna

• Gym

- Indoor jacuzziBuilt in wardrobes

MAIN LIVING AREA

- Reinforced door
- Double glazed windows

#### GARDEN AND TERRACES

- Covered terrace
- Open terrace
- Landscaped
- Communal Garden