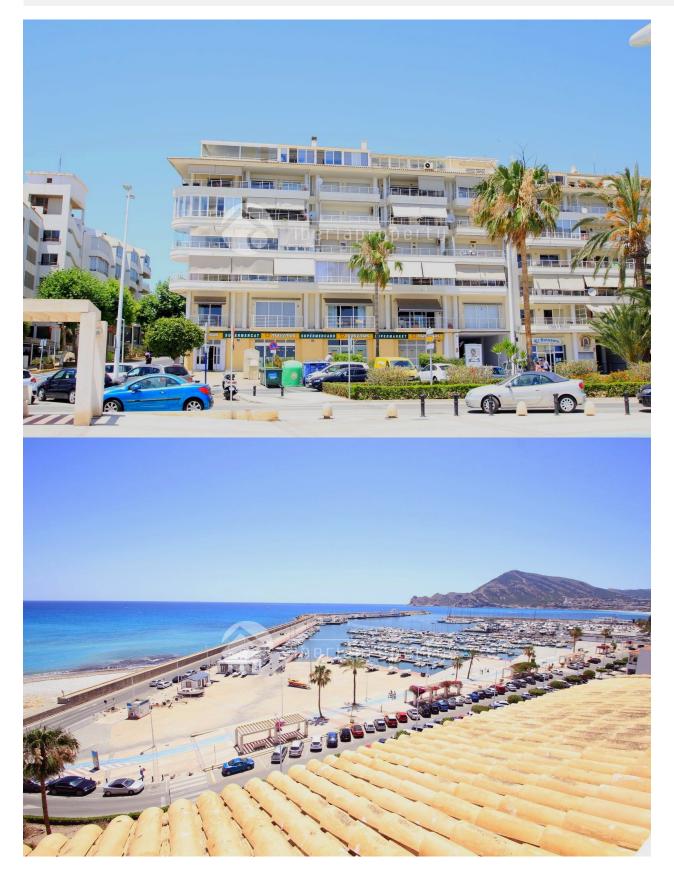

### DESCRIPTION

We have a fantastic corner penthouse apartment in central Altea for sale. The apartment has sun all day. This apartment is located in the first line of Altea and has walking distains to absolutely everything just outside the building. From the overbuild terraces with glazed sliding windows, you can watch the sunrise up from the Mediterranean sea. You will have the sun on the terraces all day until it goes down later afternoon. There are a lot of restaurant just outside the building. There are also two elevators in the building, one direct from the garage. The apartment has a private, closed garage. On ground floor is a large supermarket, with variety and fresh food. The apartment has four big bedrooms, with the possibility of one more. Behind the kitchen is a room with a scullery, laundry room and a private balcony. The master bedroom has an en-suite with bathtub, in addition there are two other bathrooms in the apartment, one with a bathtub and another with shower. Air-conditioning in every room and there is a gas fireplace in the living room. The apartment has an amazing location but needs a small upgrade.

#### **ENERGETIC CERTIFIED**

| STYLE                  | VIEWS                                                                      | AIRCONDITIONING                                                                 | DISTANCE TO :       |
|------------------------|----------------------------------------------------------------------------|---------------------------------------------------------------------------------|---------------------|
| Mediterranean          | <ul><li>Panoramic views</li><li>Sea views</li><li>Mountain views</li></ul> | Central airconditioning                                                         | Beach : 50 m        |
|                        |                                                                            |                                                                                 | Airport: 50 Km      |
|                        |                                                                            |                                                                                 | Town center : 100 m |
| ORIENTATION            | FURNITURE                                                                  | PARKING                                                                         | MAIN LIVING AREA    |
| South east • Furnished | Garage no Cars : 1                                                         | Bathroom en-suite                                                               |                     |
|                        |                                                                            | Parking no Cars: 1                                                              |                     |
| FLOARING               | KITCHEN                                                                    | GARDEN AND                                                                      | HEATING             |
| Tile floors            | <ul><li>Closed kitchen</li><li>Equipped kitchen</li></ul>                  | TERRACES                                                                        | Fireplace gas       |
|                        |                                                                            | <ul><li>Covered terrace</li><li>Exterior lights</li><li>Electric gate</li></ul> |                     |