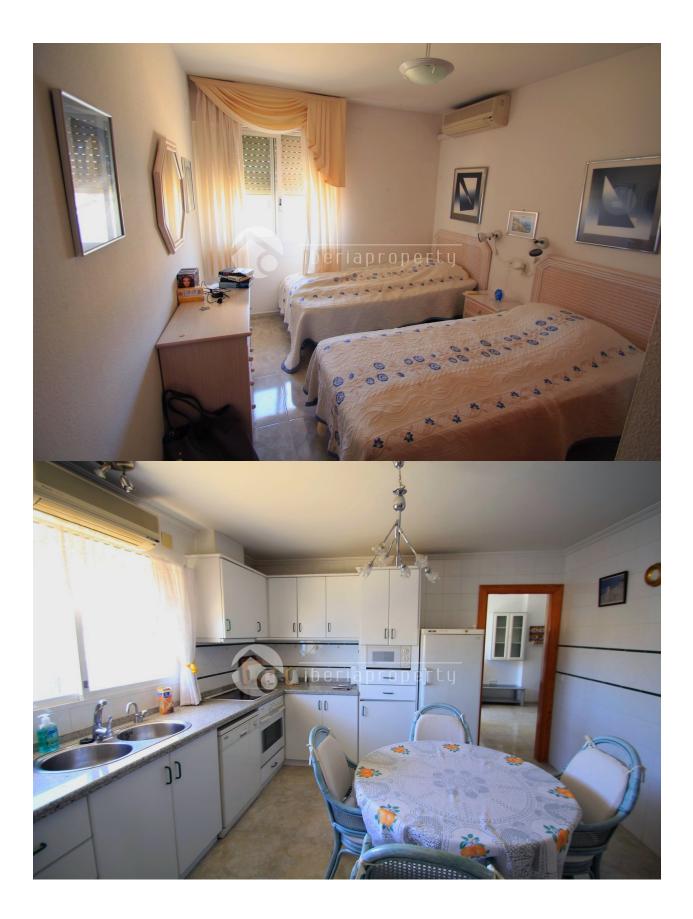

### DESCRIPTION

We have a fantastic corner penthouse apartment in central Altea for sale. The apartment has sun all day. This apartment is located in the first line of Altea and has walking distains to absolutely everything just outside the building. From the overbuild terraces with glazed sliding windows, you can watch the sunrise up from the Mediterranean sea. You will have the sun on the terraces all day until it goes down later afternoon. There are a lot of restaurant just outside the building. There are also two elevators in the building, one direct from the garage. The apartment has a private, closed garage. On ground floor is a large supermarket, with variety and fresh food. The apartment has four big bedrooms, with the possibility of one more. Behind the kitchen is a room with a scullery, laundry room and a private balcony. The master bedroom has an en-suite with bathtub, in addition there are two other bathrooms in the apartment, one with a bathtub and another with shower. Air-conditioning in every room and there is a gas fireplace in the living room. The apartment has an amazing location but needs a small upgrade.

#### **ENERGETIC CERTIFIED**

| STYLE                  | VIEWS                                                                      | AIRCONDITIONING                                                                 | DISTANCE TO :       |
|------------------------|----------------------------------------------------------------------------|---------------------------------------------------------------------------------|---------------------|
| Mediterranean          | <ul><li>Panoramic views</li><li>Sea views</li><li>Mountain views</li></ul> | Central airconditioning                                                         | Beach : 50 m        |
|                        |                                                                            |                                                                                 | Airport: 50 Km      |
|                        |                                                                            |                                                                                 | Town center : 100 m |
| ORIENTATION            | FURNITURE                                                                  | PARKING                                                                         | MAIN LIVING AREA    |
| South east • Furnished | Garage no Cars : 1                                                         | Bathroom en-suite                                                               |                     |
|                        |                                                                            | Parking no Cars: 1                                                              |                     |
| FLOARING               | KITCHEN                                                                    | GARDEN AND                                                                      | HEATING             |
| Tile floors            | <ul><li>Closed kitchen</li><li>Equipped kitchen</li></ul>                  | TERRACES                                                                        | Fireplace gas       |
|                        |                                                                            | <ul><li>Covered terrace</li><li>Exterior lights</li><li>Electric gate</li></ul> |                     |