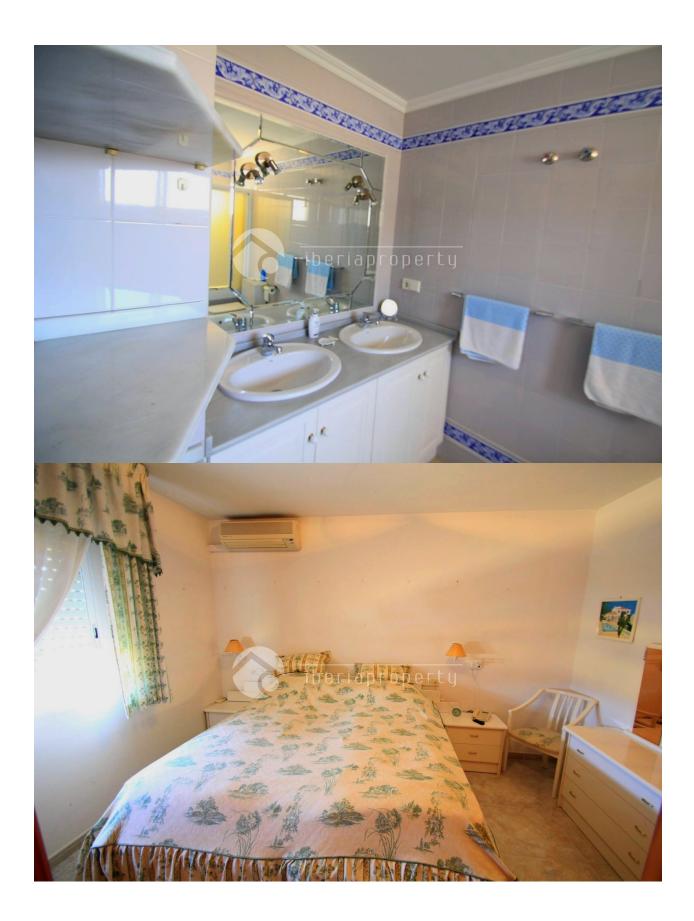

### DESCRIPTION

We have a fantastic corner penthouse apartment in central Altea for sale. The apartment has sun all day. This apartment is located in the first line of Altea and has walking distains to absolutely everything just outside the building. From the overbuild terraces with glazed sliding windows, you can watch the sunrise up from the Mediterranean sea. You will have the sun on the terraces all day until it goes down later afternoon. There are a lot of restaurant just outside the building. There are also two elevators in the building, one direct from the garage. The apartment has a private, closed garage. On ground floor is a large supermarket, with variety and fresh food. The apartment has four big bedrooms, with the possibility of one more. Behind the kitchen is a room with a scullery, laundry room and a private balcony. The master bedroom has an en-suite with bathtub, in addition there are two other bathrooms in the apartment, one with a bathtub and another with shower. Air-conditioning in every room and there is a gas fireplace in the living room. The apartment has an amazing location but needs a small upgrade.

#### **ENERGETIC CERTIFIED**

| STYLE                  | VIEWS                                                                      | AIRCONDITIONING                                                                 | DISTANCE TO :       |
|------------------------|----------------------------------------------------------------------------|---------------------------------------------------------------------------------|---------------------|
| Mediterranean          | <ul><li>Panoramic views</li><li>Sea views</li><li>Mountain views</li></ul> | Central airconditioning                                                         | Beach : 50 m        |
|                        |                                                                            |                                                                                 | Airport: 50 Km      |
|                        |                                                                            |                                                                                 | Town center : 100 m |
| ORIENTATION            | FURNITURE                                                                  | PARKING                                                                         | MAIN LIVING AREA    |
| South east • Furnished | Garage no Cars : 1                                                         | Bathroom en-suite                                                               |                     |
|                        |                                                                            | Parking no Cars: 1                                                              |                     |
| FLOARING               | KITCHEN                                                                    | GARDEN AND                                                                      | HEATING             |
| Tile floors            | <ul><li>Closed kitchen</li><li>Equipped kitchen</li></ul>                  | TERRACES                                                                        | Fireplace gas       |
|                        |                                                                            | <ul><li>Covered terrace</li><li>Exterior lights</li><li>Electric gate</li></ul> |                     |