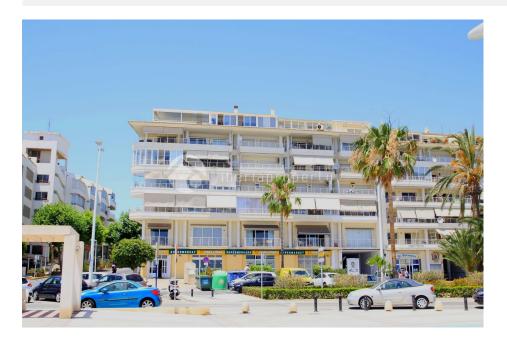

### DESCRIPTION

We have a fantastic corner penthouse apartment in central Altea for sale. The apartment has sun all day. This apartment is located in the first line of Altea and has walking distains to absolutely everything just outside the building. From the overbuild terraces with glazed sliding windows, you can watch the sunrise up from the Mediterranean sea. You will have the sun on the terraces all day until it goes down later afternoon. There are a lot of restaurant just outside the building. There are also two elevators in the building, one direct from the garage. The apartment has a private, closed garage. On ground floor is a large supermarket, with variety and fresh food. The apartment has four big bedrooms, with the possibility of one more. Behind the kitchen is a room with a scullery, laundry room and a private balcony. The master bedroom has an en-suite with bathtub, in addition there are two other bathrooms in the apartment, one with a bathtub and another with shower. Air-conditioning in every room and there is a gas fireplace in the living room. The apartment has an amazing location but needs a small upgrade.