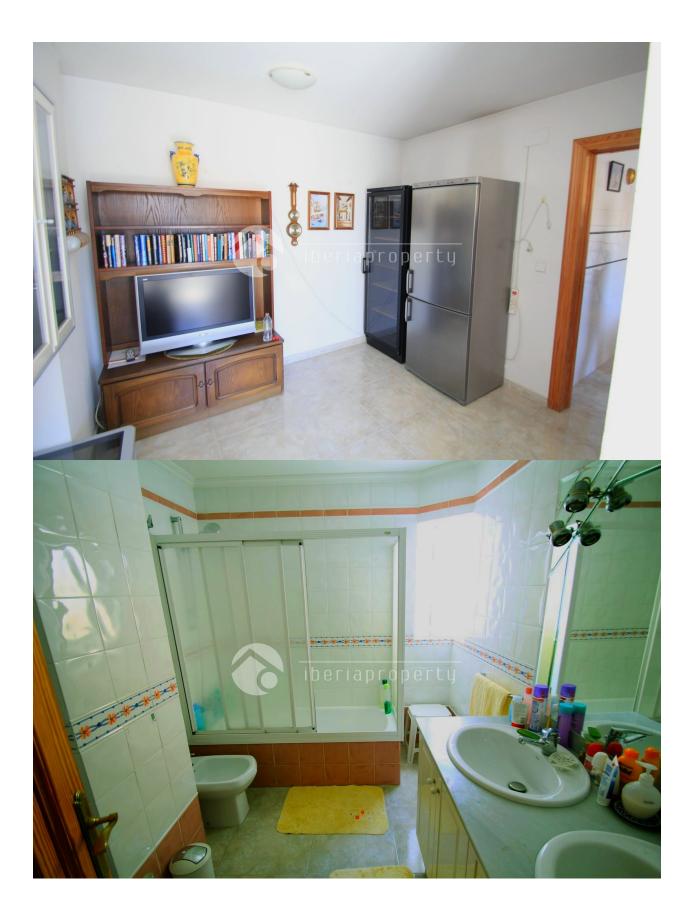

### DESCRIPTION

We have a fantastic corner penthouse apartment in central Altea for sale. The apartment has sun all day. This apartment is located in the first line of Altea and has walking distains to absolutely everything just outside the building. From the overbuild terraces with glazed sliding windows, you can watch the sunrise up from the Mediterranean sea. You will have the sun on the terraces all day until it goes down later afternoon. There are a lot of restaurant just outside the building. There are also two elevators in the building, one direct from the garage. The apartment has a private, closed garage. On ground floor is a large supermarket, with variety and fresh food. The apartment has four big bedrooms, with the possibility of one more. Behind the kitchen is a room with a scullery, laundry room and a private balcony. The master bedroom has an en-suite with bathtub, in addition there are two other bathrooms in the apartment, one with a bathtub and another with shower. Air-conditioning in every room and there is a gas fireplace in the living room. The apartment has an amazing location but needs a small upgrade.