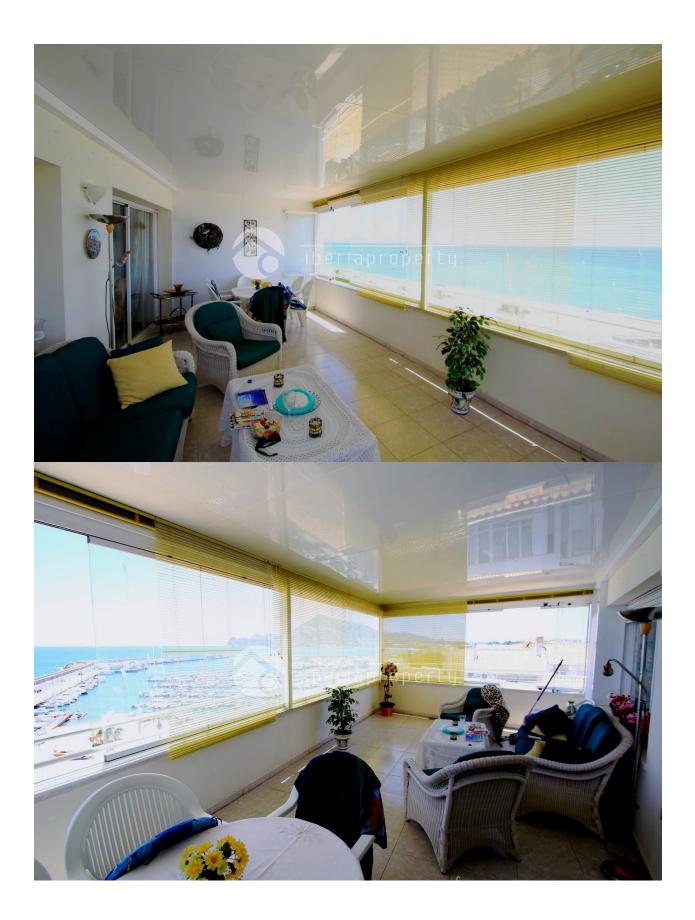

### DESCRIPTION

We have a fantastic corner penthouse apartment in central Altea for sale. The apartment has sun all day. This apartment is located in the first line of Altea and has walking distains to absolutely everything just outside the building. From the overbuild terraces with glazed sliding windows, you can watch the sunrise up from the Mediterranean sea. You will have the sun on the terraces all day until it goes down later afternoon. There are a lot of restaurant just outside the building. There are also two elevators in the building, one direct from the garage. The apartment has a private, closed garage. On ground floor is a large supermarket, with variety and fresh food. The apartment has four big bedrooms, with the possibility of one more. Behind the kitchen is a room with a scullery, laundry room and a private balcony. The master bedroom has an en-suite with bathtub, in addition there are two other bathrooms in the apartment, one with a bathtub and another with shower. Air-conditioning in every room and there is a gas fireplace in the living room. The apartment has an amazing location but needs a small upgrade.

#### **ENERGETIC CERTIFIED**

| STYLE                  | VIEWS                                                                      | AIRCONDITIONING                                                                 | DISTANCE TO :       |
|------------------------|----------------------------------------------------------------------------|---------------------------------------------------------------------------------|---------------------|
| Mediterranean          | <ul><li>Panoramic views</li><li>Sea views</li><li>Mountain views</li></ul> | Central airconditioning                                                         | Beach : 50 m        |
|                        |                                                                            |                                                                                 | Airport: 50 Km      |
|                        |                                                                            |                                                                                 | Town center : 100 m |
| ORIENTATION            | FURNITURE                                                                  | PARKING                                                                         | MAIN LIVING AREA    |
| South east • Furnished | Garage no Cars : 1                                                         | Bathroom en-suite                                                               |                     |
|                        |                                                                            | Parking no Cars: 1                                                              |                     |
| FLOARING               | KITCHEN                                                                    | GARDEN AND                                                                      | HEATING             |
| Tile floors            | <ul><li>Closed kitchen</li><li>Equipped kitchen</li></ul>                  | TERRACES                                                                        | Fireplace gas       |
|                        |                                                                            | <ul><li>Covered terrace</li><li>Exterior lights</li><li>Electric gate</li></ul> |                     |