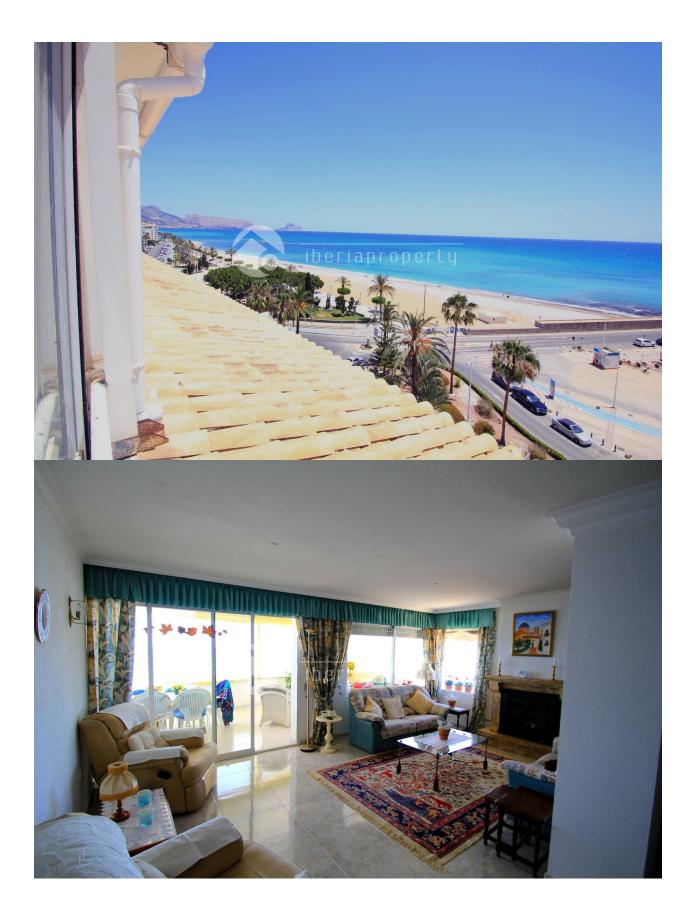

### DESCRIPTION

We have a fantastic corner penthouse apartment in central Altea for sale. The apartment has sun all day. This apartment is located in the first line of Altea and has walking distains to absolutely everything just outside the building. From the overbuild terraces with glazed sliding windows, you can watch the sunrise up from the Mediterranean sea. You will have the sun on the terraces all day until it goes down later afternoon. There are a lot of restaurant just outside the building. There are also two elevators in the building, one direct from the garage. The apartment has a private, closed garage. On ground floor is a large supermarket, with variety and fresh food. The apartment has four big bedrooms, with the possibility of one more. Behind the kitchen is a room with a scullery, laundry room and a private balcony. The master bedroom has an en-suite with bathtub, in addition there are two other bathrooms in the apartment, one with a bathtub and another with shower. Air-conditioning in every room and there is a gas fireplace in the living room. The apartment has an amazing location but needs a small upgrade.

#### **ENERGETIC CERTIFIED**

| STYLE                  | VIEWS                                                                      | AIRCONDITIONING                                                                 | DISTANCE TO :       |
|------------------------|----------------------------------------------------------------------------|---------------------------------------------------------------------------------|---------------------|
| Mediterranean          | <ul><li>Panoramic views</li><li>Sea views</li><li>Mountain views</li></ul> | Central airconditioning                                                         | Beach : 50 m        |
|                        |                                                                            |                                                                                 | Airport: 50 Km      |
|                        |                                                                            |                                                                                 | Town center : 100 m |
| ORIENTATION            | FURNITURE                                                                  | PARKING                                                                         | MAIN LIVING AREA    |
| South east • Furnished | Garage no Cars : 1                                                         | Bathroom en-suite                                                               |                     |
|                        |                                                                            | Parking no Cars: 1                                                              |                     |
| FLOARING               | KITCHEN                                                                    | GARDEN AND                                                                      | HEATING             |
| Tile floors            | <ul><li>Closed kitchen</li><li>Equipped kitchen</li></ul>                  | TERRACES                                                                        | Fireplace gas       |
|                        |                                                                            | <ul><li>Covered terrace</li><li>Exterior lights</li><li>Electric gate</li></ul> |                     |