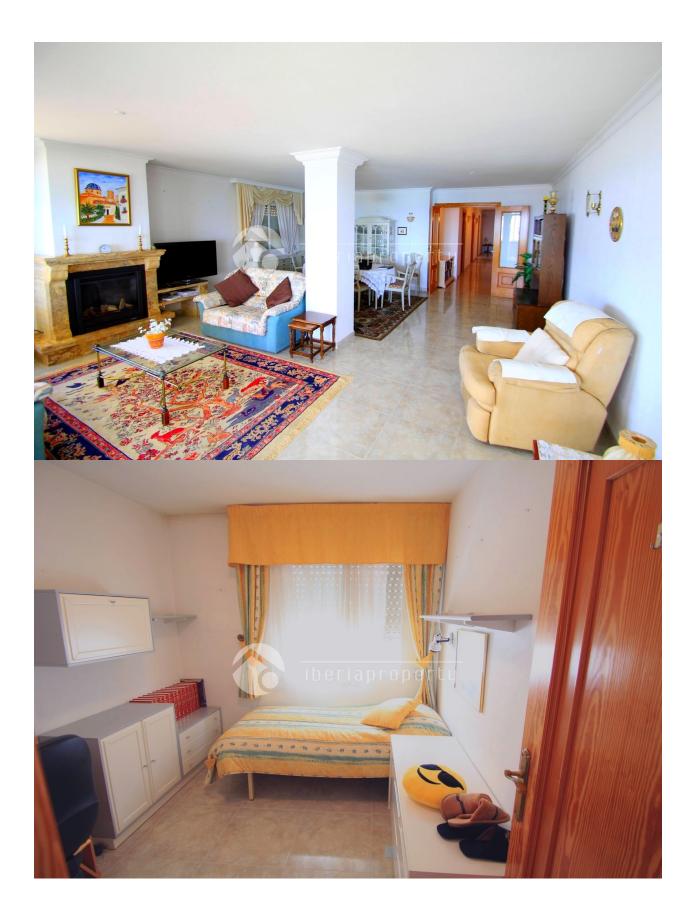

### DESCRIPTION

We have a fantastic corner penthouse apartment in central Altea for sale. The apartment has sun all day. This apartment is located in the first line of Altea and has walking distains to absolutely everything just outside the building. From the overbuild terraces with glazed sliding windows, you can watch the sunrise up from the Mediterranean sea. You will have the sun on the terraces all day until it goes down later afternoon. There are a lot of restaurant just outside the building. There are also two elevators in the building, one direct from the garage. The apartment has a private, closed garage. On ground floor is a large supermarket, with variety and fresh food. The apartment has four big bedrooms, with the possibility of one more. Behind the kitchen is a room with a scullery, laundry room and a private balcony. The master bedroom has an en-suite with bathtub, in addition there are two other bathrooms in the apartment, one with a bathtub and another with shower. Air-conditioning in every room and there is a gas fireplace in the living room. The apartment has an amazing location but needs a small upgrade.

#### **ENERGETIC CERTIFIED**

| STYLE                  | VIEWS                                                                      | AIRCONDITIONING                                                                 | DISTANCE TO :       |
|------------------------|----------------------------------------------------------------------------|---------------------------------------------------------------------------------|---------------------|
| Mediterranean          | <ul><li>Panoramic views</li><li>Sea views</li><li>Mountain views</li></ul> | Central airconditioning                                                         | Beach : 50 m        |
|                        |                                                                            |                                                                                 | Airport: 50 Km      |
|                        |                                                                            |                                                                                 | Town center : 100 m |
| ORIENTATION            | FURNITURE                                                                  | PARKING                                                                         | MAIN LIVING AREA    |
| South east • Furnished | Garage no Cars : 1                                                         | Bathroom en-suite                                                               |                     |
|                        |                                                                            | Parking no Cars: 1                                                              |                     |
| FLOARING               | KITCHEN                                                                    | GARDEN AND                                                                      | HEATING             |
| Tile floors            | <ul><li>Closed kitchen</li><li>Equipped kitchen</li></ul>                  | TERRACES                                                                        | Fireplace gas       |
|                        |                                                                            | <ul><li>Covered terrace</li><li>Exterior lights</li><li>Electric gate</li></ul> |                     |