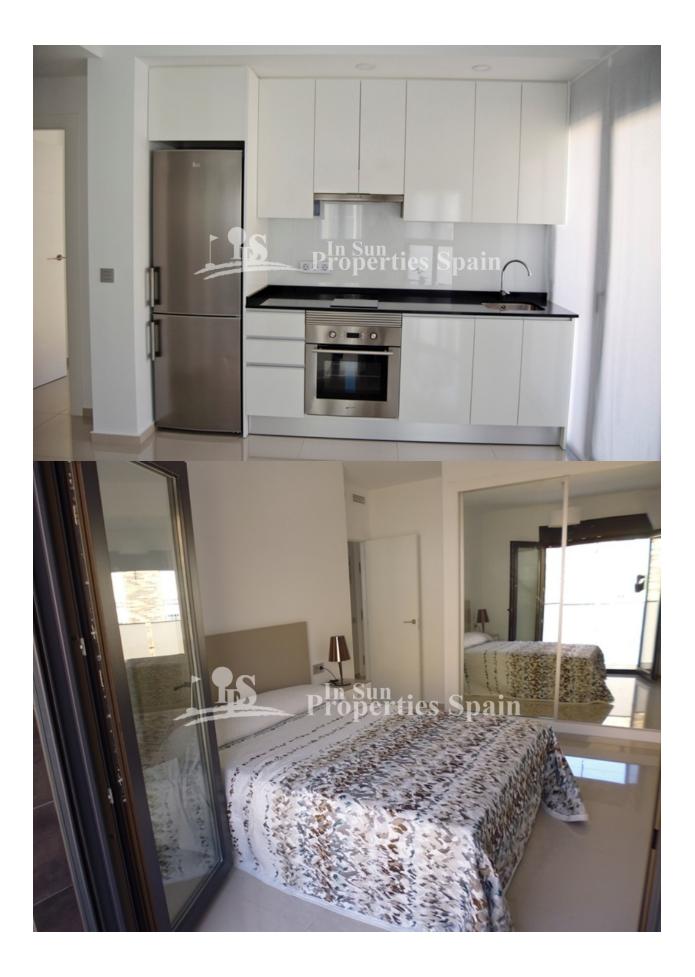

## DESCRIPTION

**REF: # 4437** 

Beautiful Key ready, lift assisted APARTMENTS located in the center of LOS MONTESINOS-ALICANTE, next to all the necessary services, as well as the village square, with its many bars and cafeterias, town hall, health center, green areas, leisure facilities, Vistabella Golf, restaurant ?s, bars etc. These apartments are set over 3 floors and distributed in 1 or 2 bedrooms, depending on the model, 1 bathroom and living room with a furnished French kitchen. Qualities include; Armored entrance door, Roca Bathroom suite complete with shower screen (safety glass), plastered interior walls with a smooth white finish, Kitchen furniture according to distribution, porcelain floor tiles, tiled walls to the bathroom, false ceiling in the bathroom, Pre-Installation of AC, Hot water by solar panels, Main staircase in Spanish Granite and a Community solarium. It is located in Los Montesinos, a typical Spanish village, very peaceful with very friendly people and well located in the heart of the Vega Baja, 10 minutes to Torrevieja and 30 minutes to the International Airport of Alicante. You also have easy access to the N- 332 coast road and AP7

## **ENERGETIC CERTIFIED**

energy house Image type unknown https://www.viass.com//assets/images/viass/energy/E

| STYLE       | VIEWS                                                     | DISTANCE TO :      | ORIENTATION                                                                                    |
|-------------|-----------------------------------------------------------|--------------------|------------------------------------------------------------------------------------------------|
| Modern      | <ul> <li>Panoramic views</li> </ul>                       | Beach : 6 Km       | South west                                                                                     |
|             |                                                           | Airport: 50 Km     |                                                                                                |
|             |                                                           | Town center : 1 Km |                                                                                                |
| FLOARING    | KITCHEN                                                   | GARDEN AND         | EXTRA                                                                                          |
| Tile floors | <ul><li> Open kitchen</li><li> Equipped kitchen</li></ul> | TERRACES           | <ul> <li>Built in wardrobes</li> <li>Reinforced door</li> <li>Double glazed windows</li> </ul> |
|             |                                                           | Open terrace       |                                                                                                |