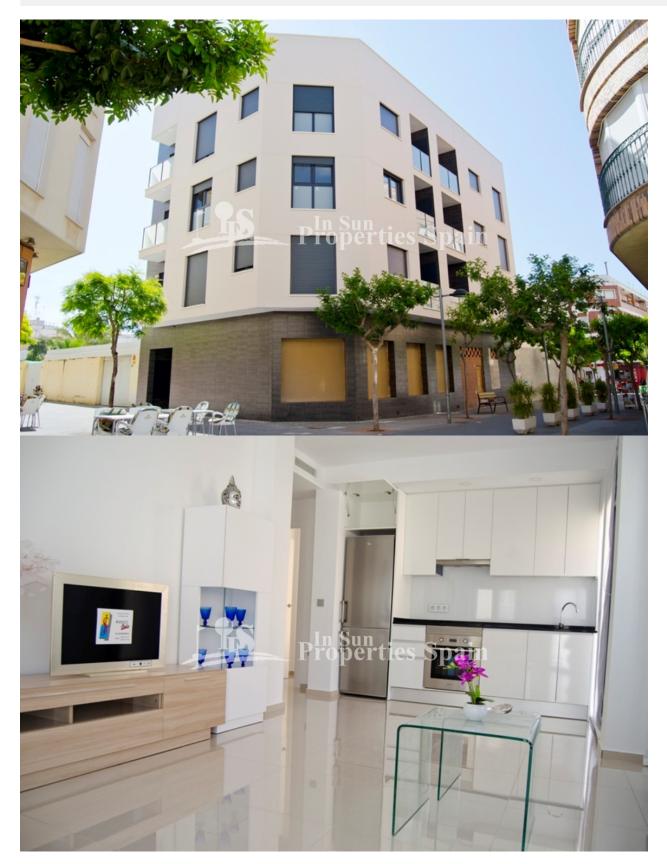

## DESCRIPTION

**REF: # 4437** 

Beautiful Key ready, lift assisted APARTMENTS located in the center of LOS MONTESINOS-ALICANTE, next to all the necessary services, as well as the village square, with its many bars and cafeterias, town hall, health center, green areas, leisure facilities, Vistabella Golf, restaurant ?s, bars etc. These apartments are set over 3 floors and distributed in 1 or 2 bedrooms, depending on the model, 1 bathroom and living room with a furnished French kitchen. Qualities include; Armored entrance door, Roca Bathroom suite complete with shower screen (safety glass), plastered interior walls with a smooth white finish, Kitchen furniture according to distribution, porcelain floor tiles, tiled walls to the bathroom, false ceiling in the bathroom, Pre-Installation of AC, Hot water by solar panels, Main staircase in Spanish Granite and a Community solarium. It is located in Los Montesinos, a typical Spanish village, very peaceful with very friendly people and well located in the heart of the Vega Baja, 10 minutes to Torrevieja and 30 minutes to the International Airport of Alicante. You also have easy access to the N- 332 coast road and AP7