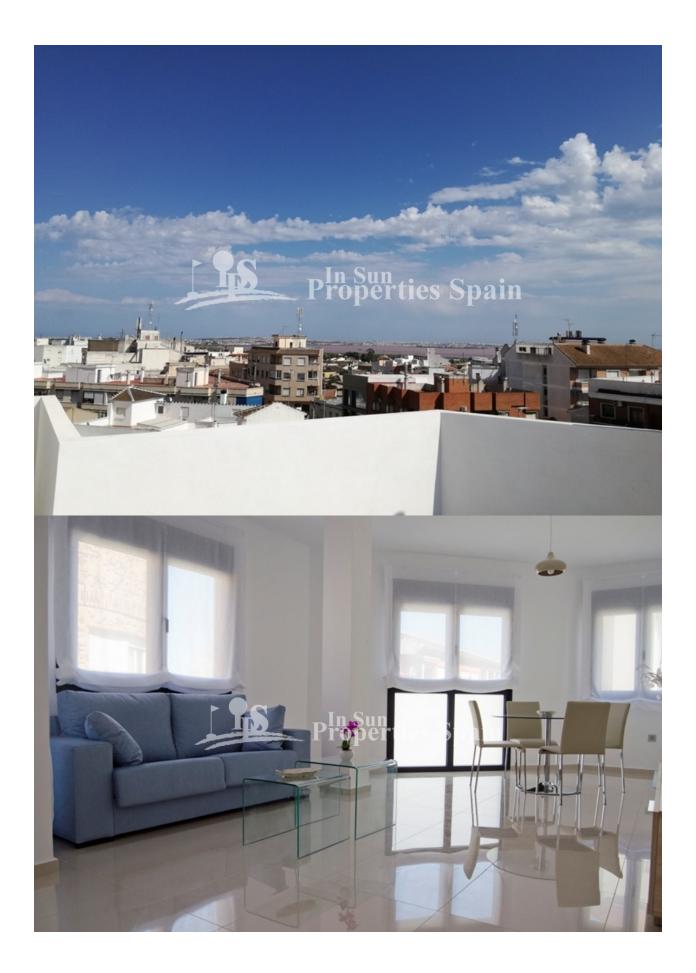

## DESCRIPTION

**REF: # 4437** 

Beautiful Key ready, lift assisted APARTMENTS located in the center of LOS MONTESINOS-ALICANTE, next to all the necessary services, as well as the village square, with its many bars and cafeterias, town hall, health center, green areas, leisure facilities, Vistabella Golf, restaurant ?s, bars etc. These apartments are set over 3 floors and distributed in 1 or 2 bedrooms, depending on the model, 1 bathroom and living room with a furnished French kitchen. Qualities include; Armored entrance door, Roca Bathroom suite complete with shower screen (safety glass), plastered interior walls with a smooth white finish, Kitchen furniture according to distribution, porcelain floor tiles, tiled walls to the bathroom, false ceiling in the bathroom, Pre-Installation of AC, Hot water by solar panels, Main staircase in Spanish Granite and a Community solarium. It is located in Los Montesinos, a typical Spanish village, very peaceful with very friendly people and well located in the heart of the Vega Baja, 10 minutes to Torrevieja and 30 minutes to the International Airport of Alicante. You also have easy access to the N- 332 coast road and AP7