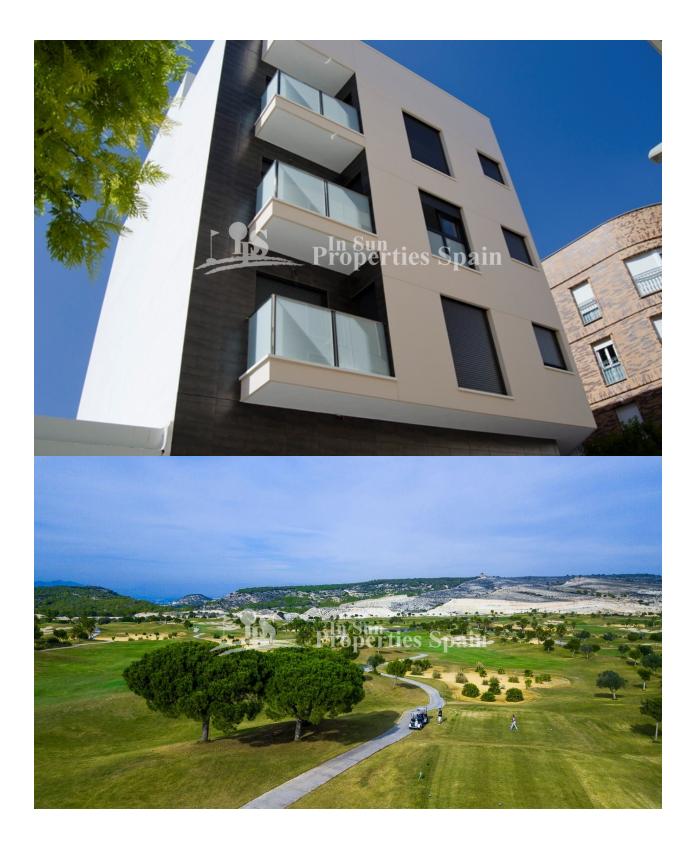

## DESCRIPTION

**REF: # 4437** 

Beautiful Key ready, lift assisted APARTMENTS located in the center of LOS MONTESINOS-ALICANTE, next to all the necessary services, as well as the village square, with its many bars and cafeterias, town hall, health center, green areas, leisure facilities, Vistabella Golf, restaurant ?s, bars etc. These apartments are set over 3 floors and distributed in 1 or 2 bedrooms, depending on the model, 1 bathroom and living room with a furnished French kitchen. Qualities include; Armored entrance door, Roca Bathroom suite complete with shower screen (safety glass), plastered interior walls with a smooth white finish, Kitchen furniture according to distribution, porcelain floor tiles, tiled walls to the bathroom, false ceiling in the bathroom, Pre-Installation of AC, Hot water by solar panels, Main staircase in Spanish Granite and a Community solarium. It is located in Los Montesinos, a typical Spanish village, very peaceful with very friendly people and well located in the heart of the Vega Baja, 10 minutes to Torrevieja and 30 minutes to the International Airport of Alicante. You also have easy access to the N- 332 coast road and AP7