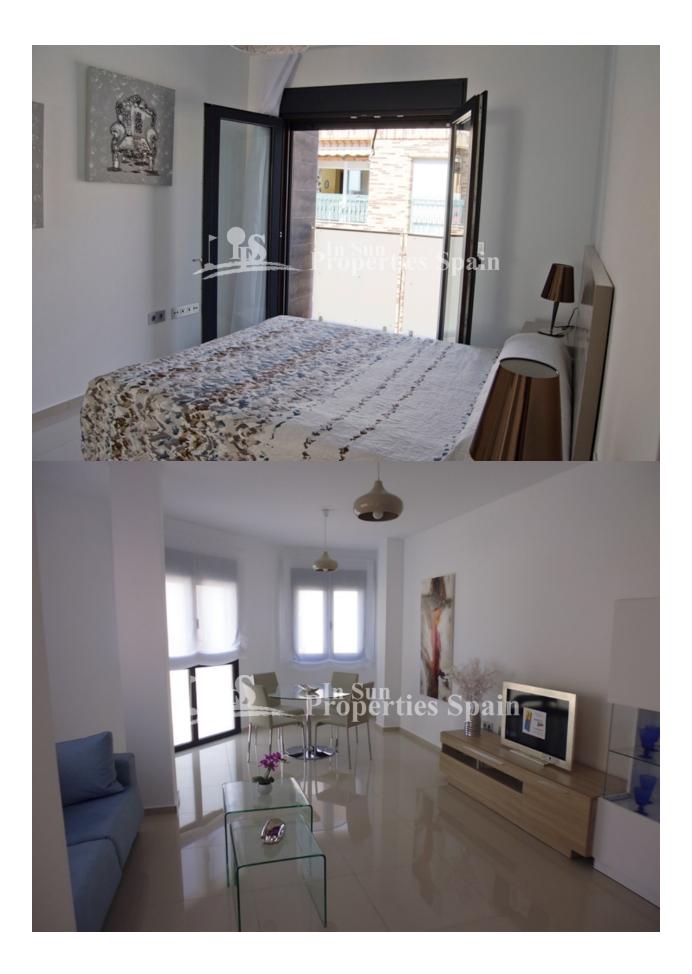

## DESCRIPTION

**REF: # 4437** 

Beautiful Key ready, lift assisted APARTMENTS located in the center of LOS MONTESINOS-ALICANTE, next to all the necessary services, as well as the village square, with its many bars and cafeterias, town hall, health center, green areas, leisure facilities, Vistabella Golf, restaurant ?s, bars etc. These apartments are set over 3 floors and distributed in 1 or 2 bedrooms, depending on the model, 1 bathroom and living room with a furnished French kitchen. Qualities include; Armored entrance door, Roca Bathroom suite complete with shower screen (safety glass), plastered interior walls with a smooth white finish, Kitchen furniture according to distribution, porcelain floor tiles, tiled walls to the bathroom, false ceiling in the bathroom, Pre-Installation of AC, Hot water by solar panels, Main staircase in Spanish Granite and a Community solarium. It is located in Los Montesinos, a typical Spanish village, very peaceful with very friendly people and well located in the heart of the Vega Baja, 10 minutes to Torrevieja and 30 minutes to the International Airport of Alicante. You also have easy access to the N- 332 coast road and AP7

## **ENERGETIC CERTIFIED**

energy house Image type unknown https://www.viass.com//assets/images/viass/energy/E

| STYLE       | VIEWS                                                     | DISTANCE TO :      | ORIENTATION                                                                                    |
|-------------|-----------------------------------------------------------|--------------------|------------------------------------------------------------------------------------------------|
| Modern      | <ul> <li>Panoramic views</li> </ul>                       | Beach : 6 Km       | South west                                                                                     |
|             |                                                           | Airport: 50 Km     |                                                                                                |
|             |                                                           | Town center : 1 Km |                                                                                                |
| FLOARING    | KITCHEN                                                   | GARDEN AND         | EXTRA                                                                                          |
| Tile floors | <ul><li> Open kitchen</li><li> Equipped kitchen</li></ul> | TERRACES           | <ul> <li>Built in wardrobes</li> <li>Reinforced door</li> <li>Double glazed windows</li> </ul> |
|             |                                                           | Open terrace       |                                                                                                |