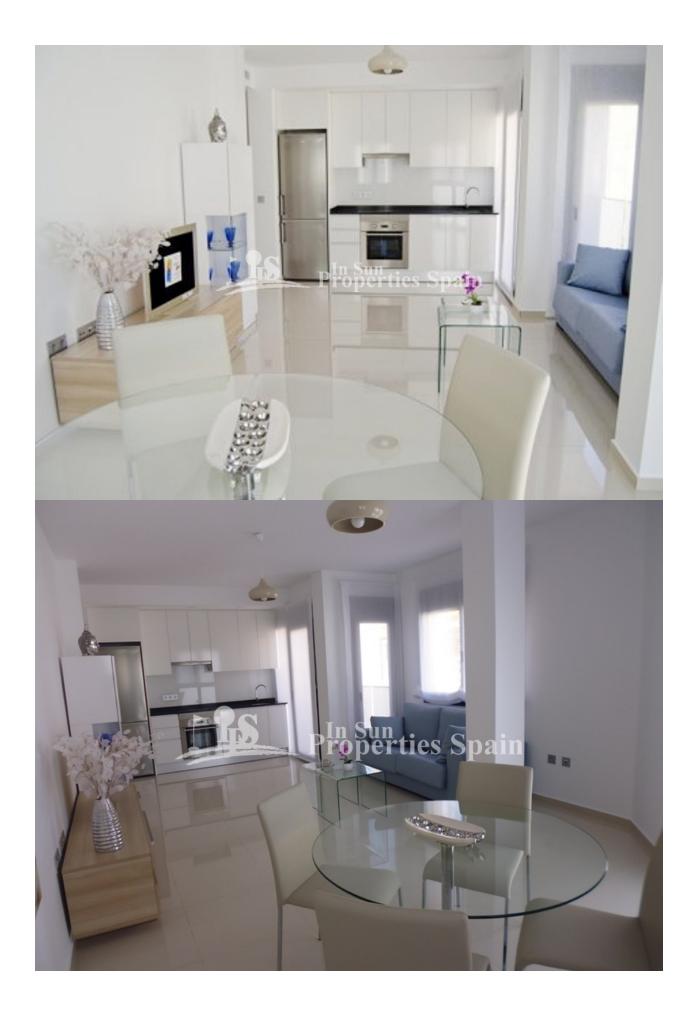

## DESCRIPTION

**REF: # 4437** 

Beautiful Key ready, lift assisted APARTMENTS located in the center of LOS MONTESINOS-ALICANTE, next to all the necessary services, as well as the village square, with its many bars and cafeterias, town hall, health center, green areas, leisure facilities, Vistabella Golf, restaurant ?s, bars etc. These apartments are set over 3 floors and distributed in 1 or 2 bedrooms, depending on the model, 1 bathroom and living room with a furnished French kitchen. Qualities include; Armored entrance door, Roca Bathroom suite complete with shower screen (safety glass), plastered interior walls with a smooth white finish, Kitchen furniture according to distribution, porcelain floor tiles, tiled walls to the bathroom, false ceiling in the bathroom, Pre-Installation of AC, Hot water by solar panels, Main staircase in Spanish Granite and a Community solarium. It is located in Los Montesinos, a typical Spanish village, very peaceful with very friendly people and well located in the heart of the Vega Baja, 10 minutes to Torrevieja and 30 minutes to the International Airport of Alicante. You also have easy access to the N- 332 coast road and AP7

## PROPERTY GALLERY

898

Silig 6A

"OUR EXPERIENCE IS YOUR GUARANTEE"