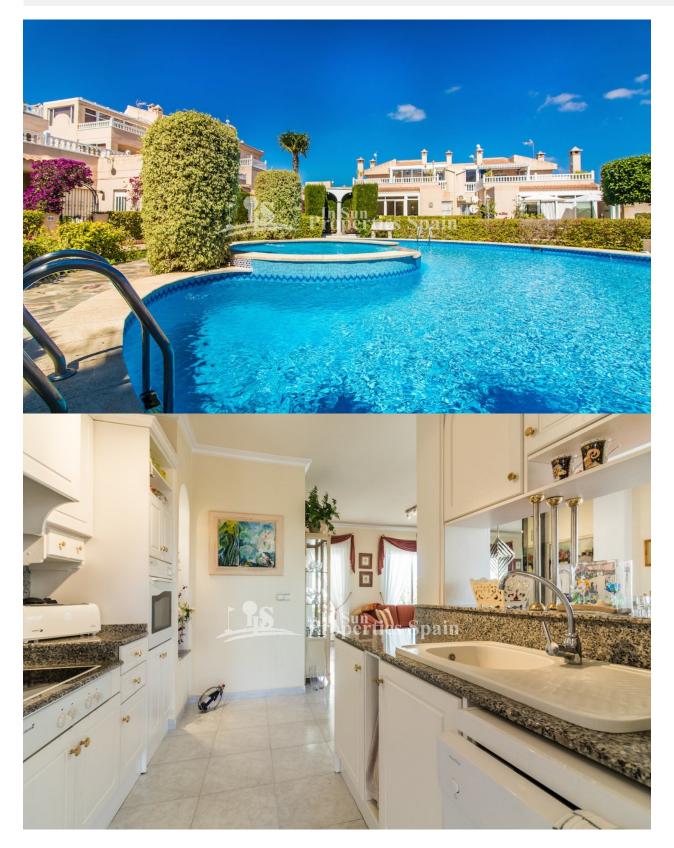

#### DESCRIPTION

**REF: # 4428** 

LUXYRY DUPLEX apartment of 103m2 built over two floors, with 2 bedrooms, 1 bathroom and 1 storage room on the ground floor. The upper floor comprises of a stunning living-dining area and open fullyequipped kitchen, both with access to the lovely winter garden (19m2) and open-air terrace (43m2). SOUTH FACING and looking into the beautiful communal garden area. There is a second bathroom and another storage room on the upper floor too. PRIVATE OFF ROAD PARKING in the private garden. The home is for sale with all furniture and kitchen appliances. MIRAFLORES is without a doubt a benchmark for private residential complexes in the urbanization of PLAYA FLAMENCA in Orihuela Costa. It comprises of LUXURY apartments of different layouts and sizes, all built around a fantastic communal garden area with two beautiful swimming pools. Well equipped with a number of amenities; within walking distance to the popular Shopping Centre Zenia Boulevard and only a few minutes by car to the SEA. There are several golf courses within a 5 to 20 drive.

## PROPERTY GALLERY