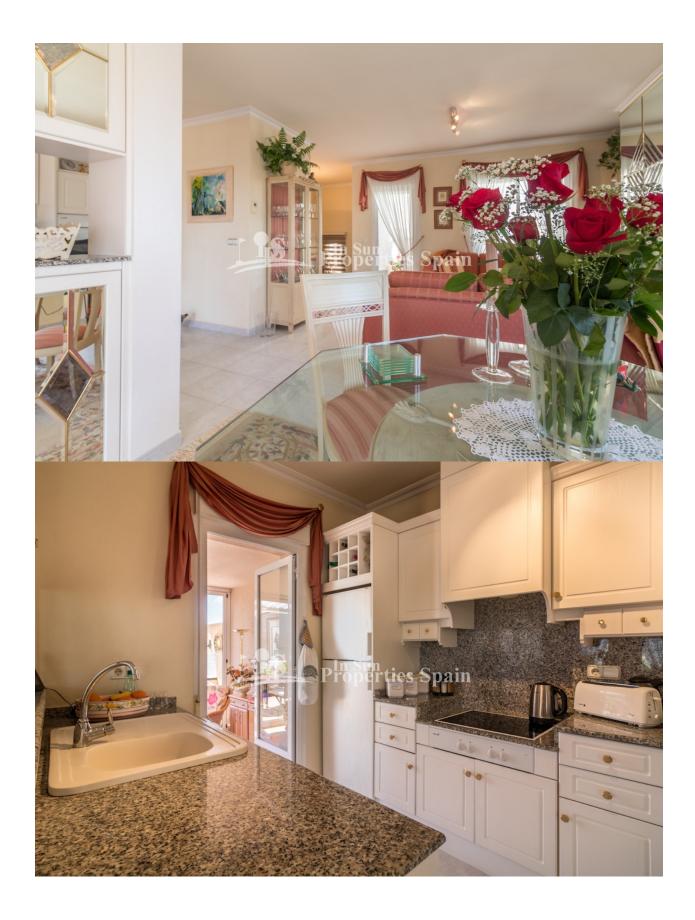

#### DESCRIPTION

**REF: # 4428** 

LUXYRY DUPLEX apartment of 103m2 built over two floors, with 2 bedrooms, 1 bathroom and 1 storage room on the ground floor. The upper floor comprises of a stunning living-dining area and open fullyequipped kitchen, both with access to the lovely winter garden (19m2) and open-air terrace (43m2). SOUTH FACING and looking into the beautiful communal garden area. There is a second bathroom and another storage room on the upper floor too. PRIVATE OFF ROAD PARKING in the private garden. The home is for sale with all furniture and kitchen appliances. MIRAFLORES is without a doubt a benchmark for private residential complexes in the urbanization of PLAYA FLAMENCA in Orihuela Costa. It comprises of LUXURY apartments of different layouts and sizes, all built around a fantastic communal garden area with two beautiful swimming pools. Well equipped with a number of amenities; within walking distance to the popular Shopping Centre Zenia Boulevard and only a few minutes by car to the SEA. There are several golf courses within a 5 to 20 drive.