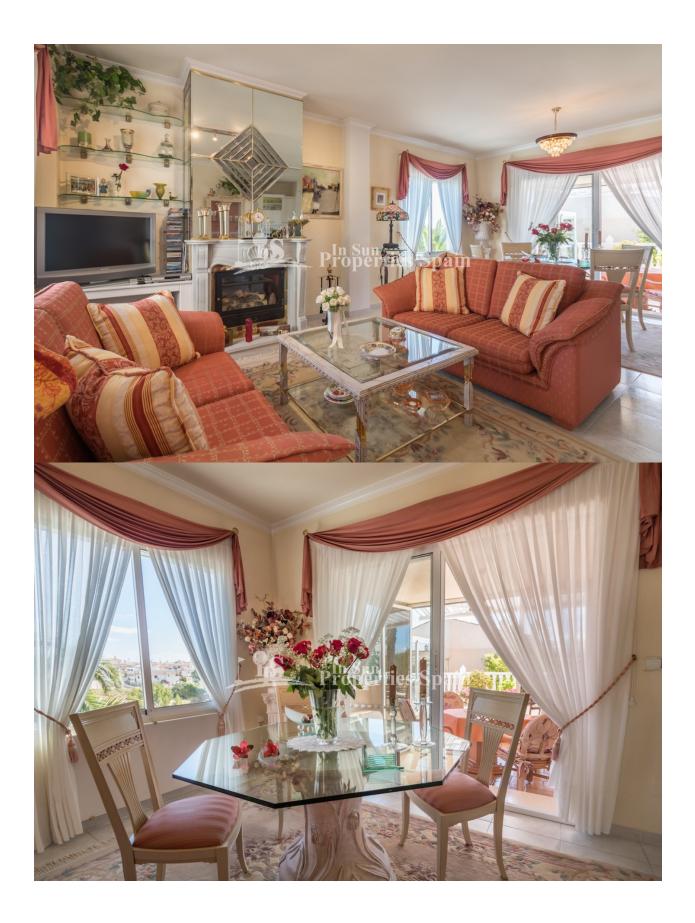

#### DESCRIPTION

**REF: # 4428** 

LUXYRY DUPLEX apartment of 103m2 built over two floors, with 2 bedrooms, 1 bathroom and 1 storage room on the ground floor. The upper floor comprises of a stunning living-dining area and open fullyequipped kitchen, both with access to the lovely winter garden (19m2) and open-air terrace (43m2). SOUTH FACING and looking into the beautiful communal garden area. There is a second bathroom and another storage room on the upper floor too. PRIVATE OFF ROAD PARKING in the private garden. The home is for sale with all furniture and kitchen appliances. MIRAFLORES is without a doubt a benchmark for private residential complexes in the urbanization of PLAYA FLAMENCA in Orihuela Costa. It comprises of LUXURY apartments of different layouts and sizes, all built around a fantastic communal garden area with two beautiful swimming pools. Well equipped with a number of amenities; within walking distance to the popular Shopping Centre Zenia Boulevard and only a few minutes by car to the SEA. There are several golf courses within a 5 to 20 drive.

## PROPERTY GALLERY