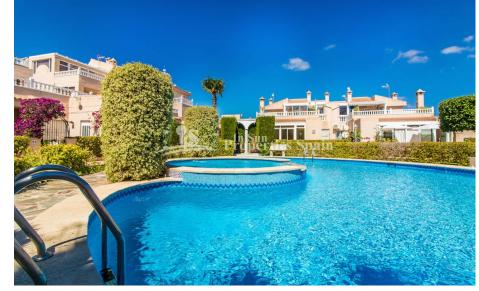

#### DESCRIPTION

**REF: # 4428** 

LUXYRY DUPLEX apartment of 103m2 built over two floors, with 2 bedrooms, 1 bathroom and 1 storage room on the ground floor. The upper floor comprises of a stunning living-dining area and open fullyequipped kitchen, both with access to the lovely winter garden (19m2) and open-air terrace (43m2). SOUTH FACING and looking into the beautiful communal garden area. There is a second bathroom and another storage room on the upper floor too. PRIVATE OFF ROAD PARKING in the private garden. The home is for sale with all furniture and kitchen appliances. MIRAFLORES is without a doubt a benchmark for private residential complexes in the urbanization of PLAYA FLAMENCA in Orihuela Costa. It comprises of LUXURY apartments of different layouts and sizes, all built around a fantastic communal garden area with two beautiful swimming pools. Well equipped with a number of amenities; within walking distance to the popular Shopping Centre Zenia Boulevard and only a few minutes by car to the SEA. There are several golf courses within a 5 to 20 drive.