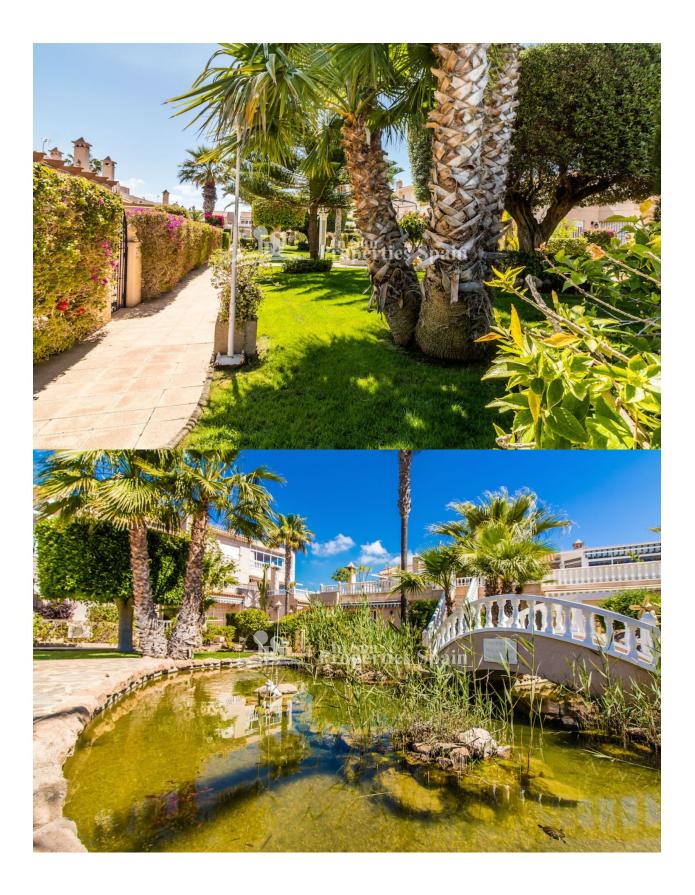

#### DESCRIPTION

**REF: # 4428** 

LUXYRY DUPLEX apartment of 103m2 built over two floors, with 2 bedrooms, 1 bathroom and 1 storage room on the ground floor. The upper floor comprises of a stunning living-dining area and open fullyequipped kitchen, both with access to the lovely winter garden (19m2) and open-air terrace (43m2). SOUTH FACING and looking into the beautiful communal garden area. There is a second bathroom and another storage room on the upper floor too. PRIVATE OFF ROAD PARKING in the private garden. The home is for sale with all furniture and kitchen appliances. MIRAFLORES is without a doubt a benchmark for private residential complexes in the urbanization of PLAYA FLAMENCA in Orihuela Costa. It comprises of LUXURY apartments of different layouts and sizes, all built around a fantastic communal garden area with two beautiful swimming pools. Well equipped with a number of amenities; within walking distance to the popular Shopping Centre Zenia Boulevard and only a few minutes by car to the SEA. There are several golf courses within a 5 to 20 drive.

## PROPERTY GALLERY