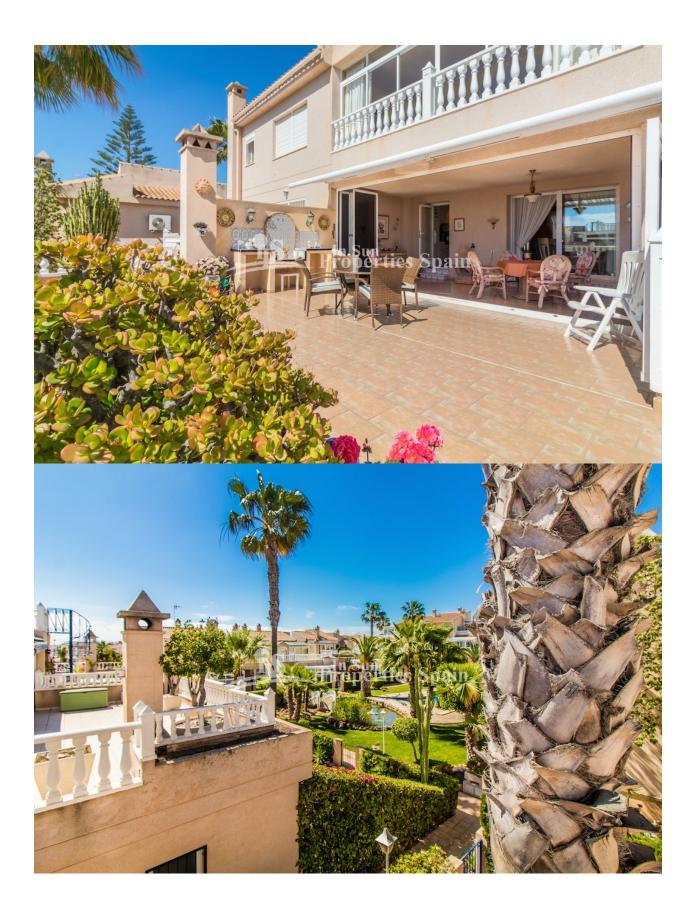

#### DESCRIPTION

**REF: # 4428** 

LUXYRY DUPLEX apartment of 103m2 built over two floors, with 2 bedrooms, 1 bathroom and 1 storage room on the ground floor. The upper floor comprises of a stunning living-dining area and open fullyequipped kitchen, both with access to the lovely winter garden (19m2) and open-air terrace (43m2). SOUTH FACING and looking into the beautiful communal garden area. There is a second bathroom and another storage room on the upper floor too. PRIVATE OFF ROAD PARKING in the private garden. The home is for sale with all furniture and kitchen appliances. MIRAFLORES is without a doubt a benchmark for private residential complexes in the urbanization of PLAYA FLAMENCA in Orihuela Costa. It comprises of LUXURY apartments of different layouts and sizes, all built around a fantastic communal garden area with two beautiful swimming pools. Well equipped with a number of amenities; within walking distance to the popular Shopping Centre Zenia Boulevard and only a few minutes by car to the SEA. There are several golf courses within a 5 to 20 drive.

## PROPERTY GALLERY