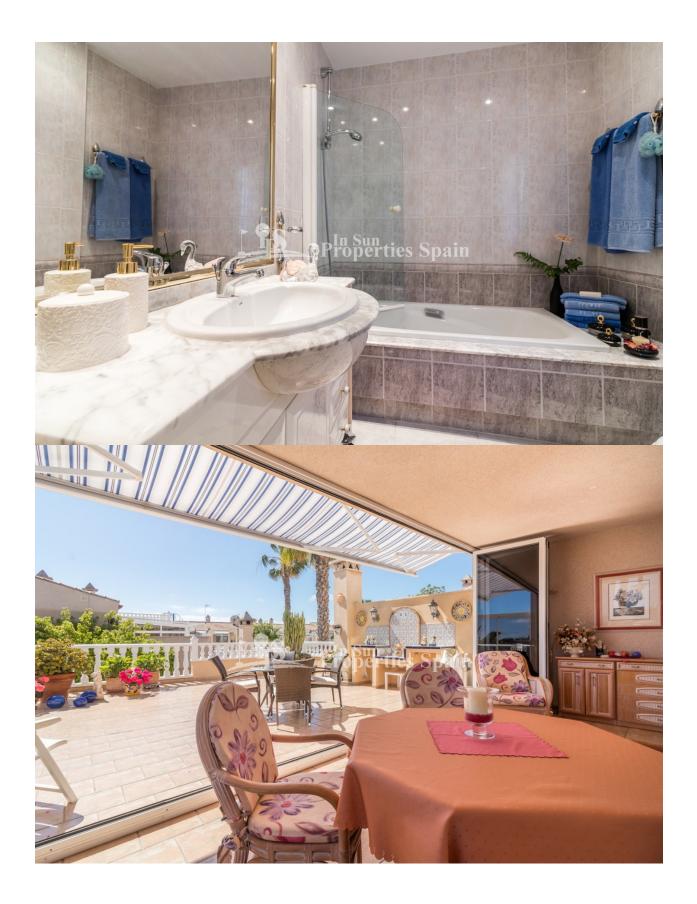

#### DESCRIPTION

**REF: # 4428** 

LUXYRY DUPLEX apartment of 103m2 built over two floors, with 2 bedrooms, 1 bathroom and 1 storage room on the ground floor. The upper floor comprises of a stunning living-dining area and open fullyequipped kitchen, both with access to the lovely winter garden (19m2) and open-air terrace (43m2). SOUTH FACING and looking into the beautiful communal garden area. There is a second bathroom and another storage room on the upper floor too. PRIVATE OFF ROAD PARKING in the private garden. The home is for sale with all furniture and kitchen appliances. MIRAFLORES is without a doubt a benchmark for private residential complexes in the urbanization of PLAYA FLAMENCA in Orihuela Costa. It comprises of LUXURY apartments of different layouts and sizes, all built around a fantastic communal garden area with two beautiful swimming pools. Well equipped with a number of amenities; within walking distance to the popular Shopping Centre Zenia Boulevard and only a few minutes by car to the SEA. There are several golf courses within a 5 to 20 drive.