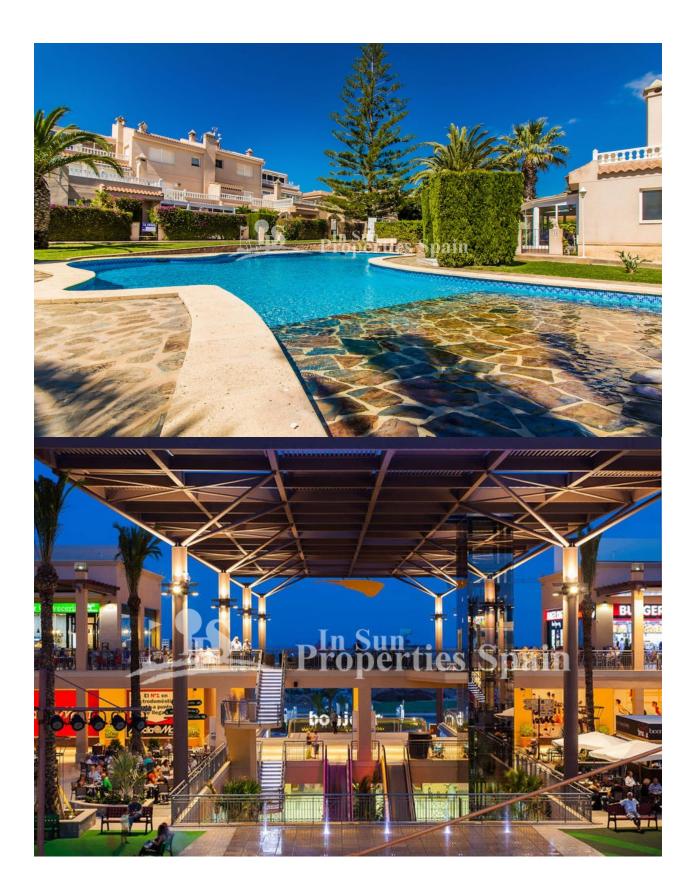

#### DESCRIPTION

**REF: # 4428** 

LUXYRY DUPLEX apartment of 103m2 built over two floors, with 2 bedrooms, 1 bathroom and 1 storage room on the ground floor. The upper floor comprises of a stunning living-dining area and open fullyequipped kitchen, both with access to the lovely winter garden (19m2) and open-air terrace (43m2). SOUTH FACING and looking into the beautiful communal garden area. There is a second bathroom and another storage room on the upper floor too. PRIVATE OFF ROAD PARKING in the private garden. The home is for sale with all furniture and kitchen appliances. MIRAFLORES is without a doubt a benchmark for private residential complexes in the urbanization of PLAYA FLAMENCA in Orihuela Costa. It comprises of LUXURY apartments of different layouts and sizes, all built around a fantastic communal garden area with two beautiful swimming pools. Well equipped with a number of amenities; within walking distance to the popular Shopping Centre Zenia Boulevard and only a few minutes by car to the SEA. There are several golf courses within a 5 to 20 drive.

## PROPERTY GALLERY