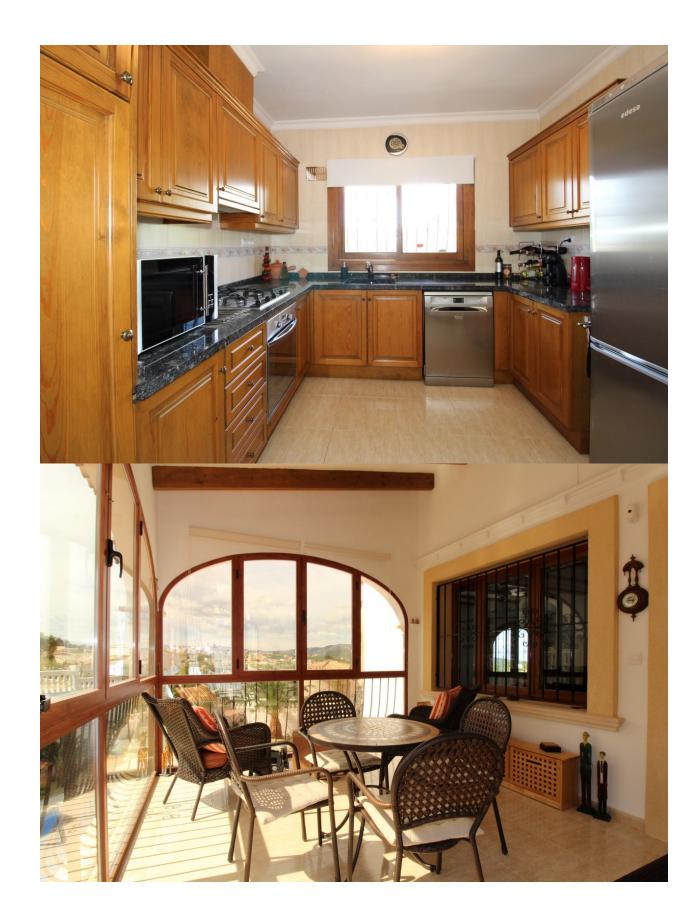

## **DESCRIPTION**

Very well presented villa situated in a residencial area close to the pitoresque town center of Benitachell with all it's amenities and at just 5 car minutes to the towns of Javea and Moraira. Set on a completely flat plot and facing south west, this villa has the main accommodation on the upper level, offering a lounge-dining, kitchen, glazed-in terrace, 2 bedrooms and 2 bathrooms. The lower level comprises of the guest accommodation with lounge, dining, American kitchen, 2 bedrooms and 1 bathroom. Additionally a complete summer kitchen and toilet. Outside the 8x4 m pool, ample terracing, nice gardens, double carport and garden shed. A must see!!