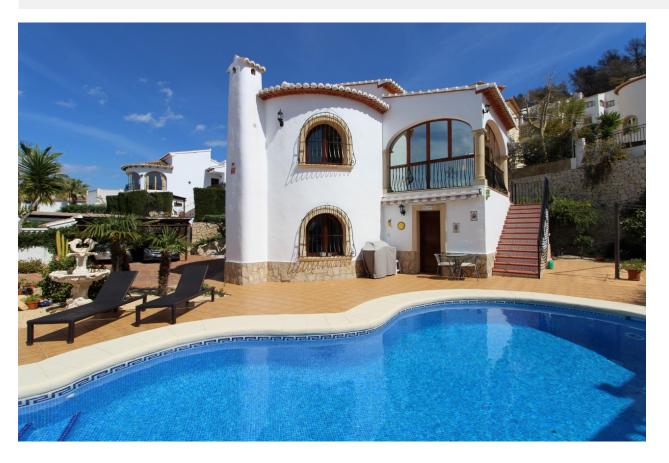

## **DESCRIPTION**

Very well presented villa situated in a residencial area close to the pitoresque town center of Benitachell with all it's amenities and at just 5 car minutes to the towns of Javea and Moraira. Set on a completely flat plot and facing south west, this villa has the main accommodation on the upper level, offering a lounge-dining, kitchen, glazed-in terrace, 2 bedrooms and 2 bathrooms. The lower level comprises of the guest accommodation with lounge, dining, American kitchen, 2 bedrooms and 1 bathroom. Additionally a complete summer kitchen and toilet. Outside the 8x4 m pool, ample terracing, nice gardens, double carport and garden shed. A must see!!