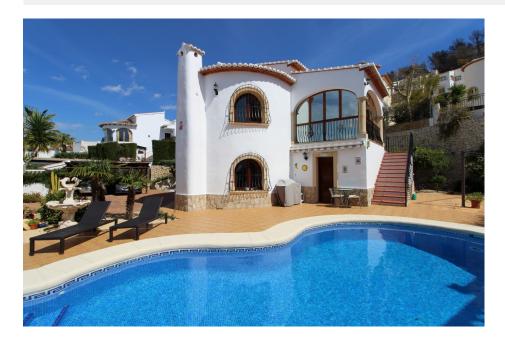

## **DESCRIPTION**

Very well presented villa situated in a residencial area close to the pitoresque town center of Benitachell with all it's amenities and at just 5 car minutes to the towns of Javea and Moraira. Set on a completely flat plot and facing south west, this villa has the main accommodation on the upper level, offering a lounge-dining, kitchen, glazed-in terrace, 2 bedrooms and 2 bathrooms. The lower level comprises of the guest accommodation with lounge, dining, American kitchen, 2 bedrooms and 1 bathroom. Additionally a complete summer kitchen and toilet. Outside the 8x4 m pool, ample terracing, nice gardens, double carport and garden shed. A must see!!