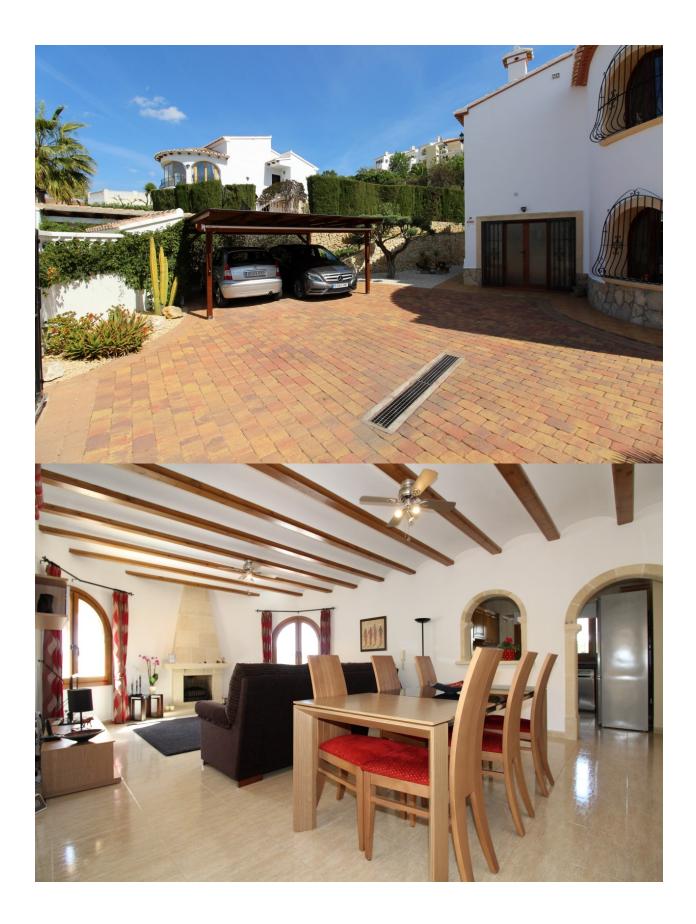

## **DESCRIPTION**

Very well presented villa situated in a residencial area close to the pitoresque town center of Benitachell with all it's amenities and at just 5 car minutes to the towns of Javea and Moraira. Set on a completely flat plot and facing south west, this villa has the main accommodation on the upper level, offering a lounge-dining, kitchen, glazed-in terrace, 2 bedrooms and 2 bathrooms. The lower level comprises of the guest accommodation with lounge, dining, American kitchen, 2 bedrooms and 1 bathroom. Additionally a complete summer kitchen and toilet. Outside the 8x4 m pool, ample terracing, nice gardens, double carport and garden shed. A must see!!