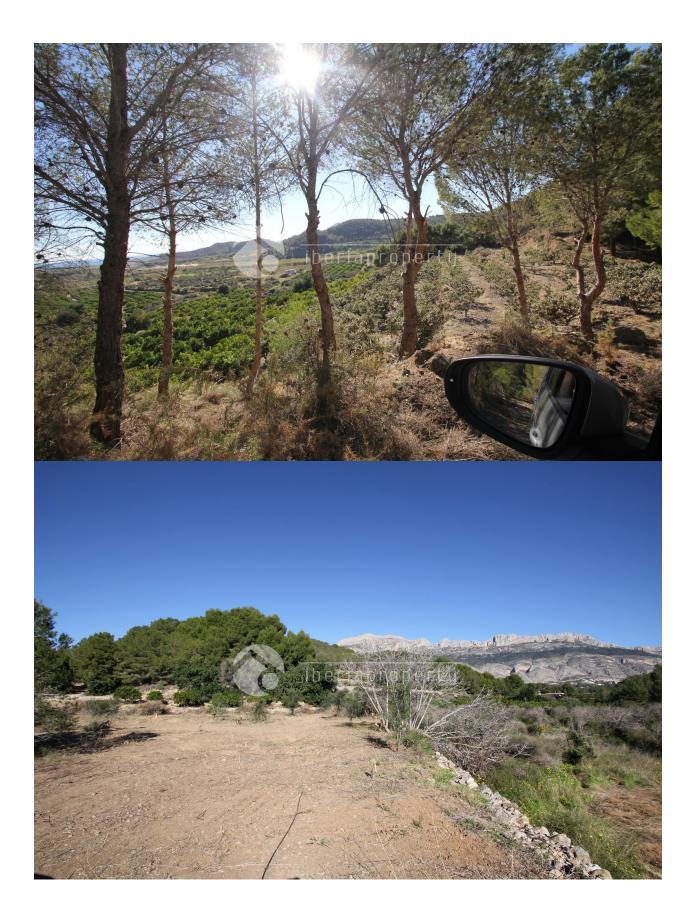

#### DESCRIPTION

15000 m2 land particularly with fruit trees with possibility to construct a 300 m2 villa. 15 minutes with bicycle to Altea and the beach, 5 minutes to Altea la Vella The land has sun all day and are close to the protected greenbelt of Altea We are more than glad to help with architect and construction. Please contact us for more information.

### PROPERTY GALLERY