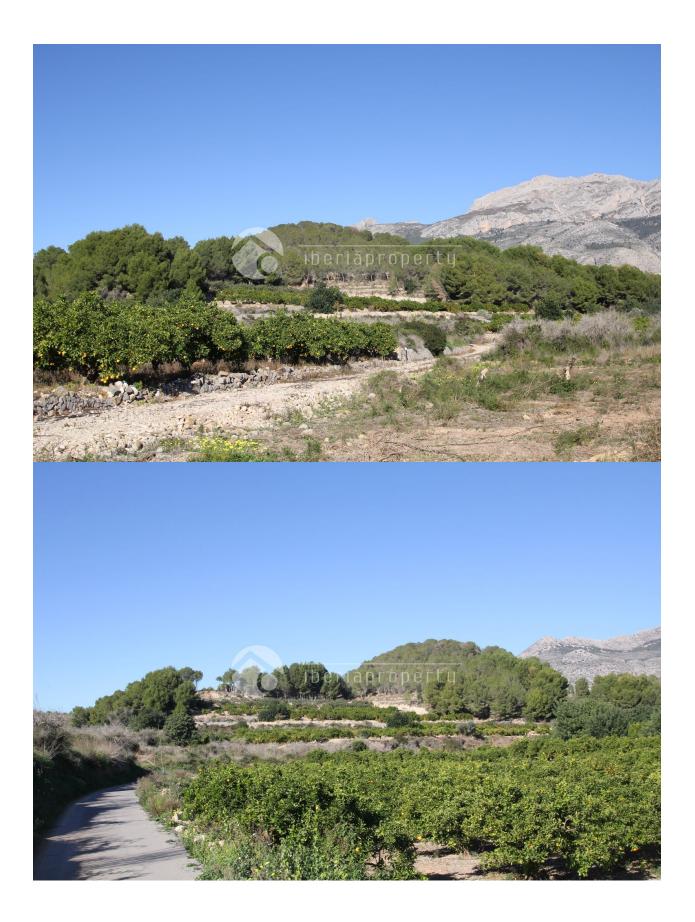

#### DESCRIPTION

15000 m2 land particularly with fruit trees with possibility to construct a 300 m2 villa. 15 minutes with bicycle to Altea and the beach, 5 minutes to Altea la Vella The land has sun all day and are close to the protected greenbelt of Altea We are more than glad to help with architect and construction. Please contact us for more information.

### PROPERTY GALLERY