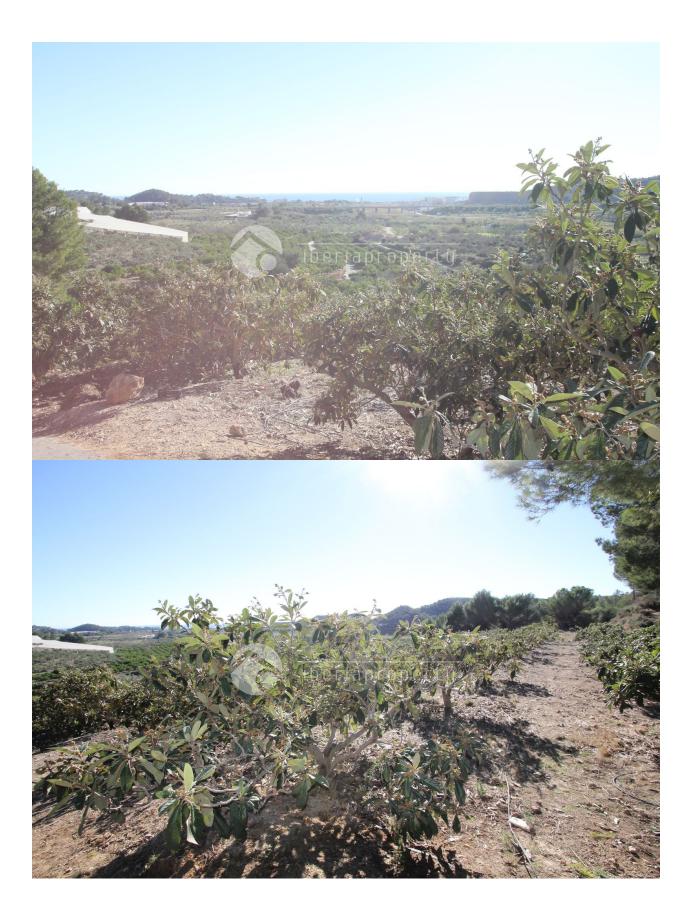

#### DESCRIPTION

15000 m2 land particularly with fruit trees with possibility to construct a 300 m2 villa. 15 minutes with bicycle to Altea and the beach, 5 minutes to Altea la Vella The land has sun all day and are close to the protected greenbelt of Altea We are more than glad to help with architect and construction. Please contact us for more information.

### PROPERTY GALLERY