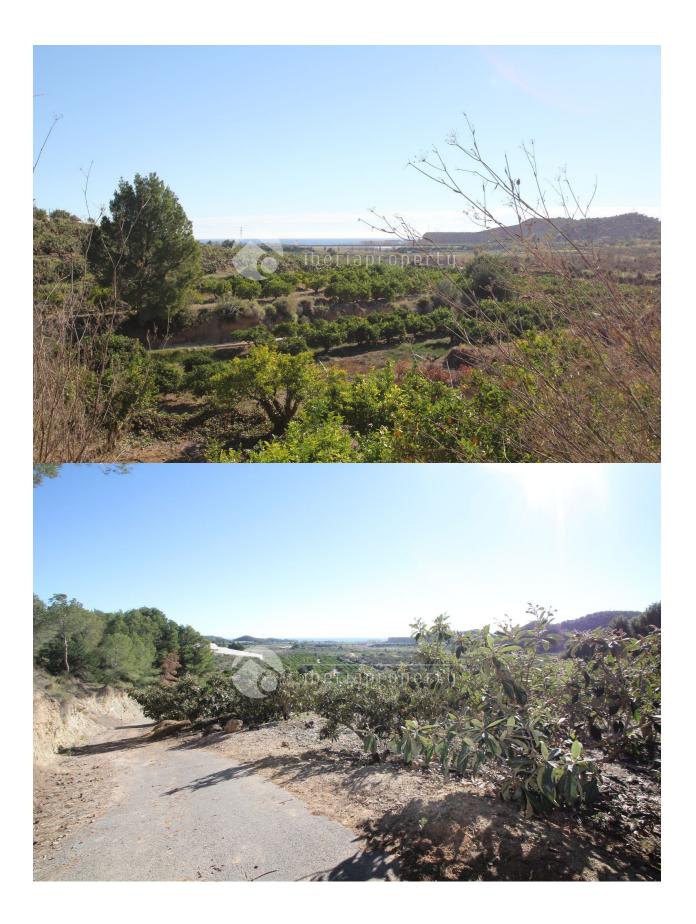

#### DESCRIPTION

15000 m2 land particularly with fruit trees with possibility to construct a 300 m2 villa. 15 minutes with bicycle to Altea and the beach, 5 minutes to Altea la Vella The land has sun all day and are close to the protected greenbelt of Altea We are more than glad to help with architect and construction. Please contact us for more information.

### PROPERTY GALLERY