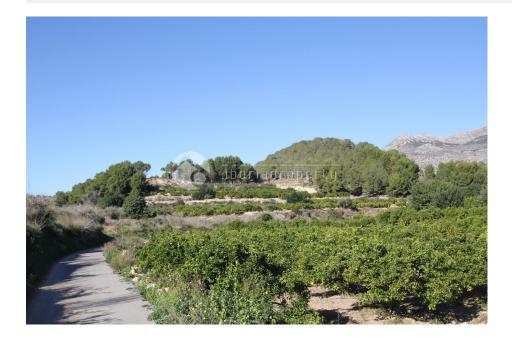

#### DESCRIPTION

15000 m2 land particularly with fruit trees with possibility to construct a 300 m2 villa. 15 minutes with bicycle to Altea and the beach, 5 minutes to Altea la Vella The land has sun all day and are close to the protected greenbelt of Altea We are more than glad to help with architect and construction. Please contact us for more information.