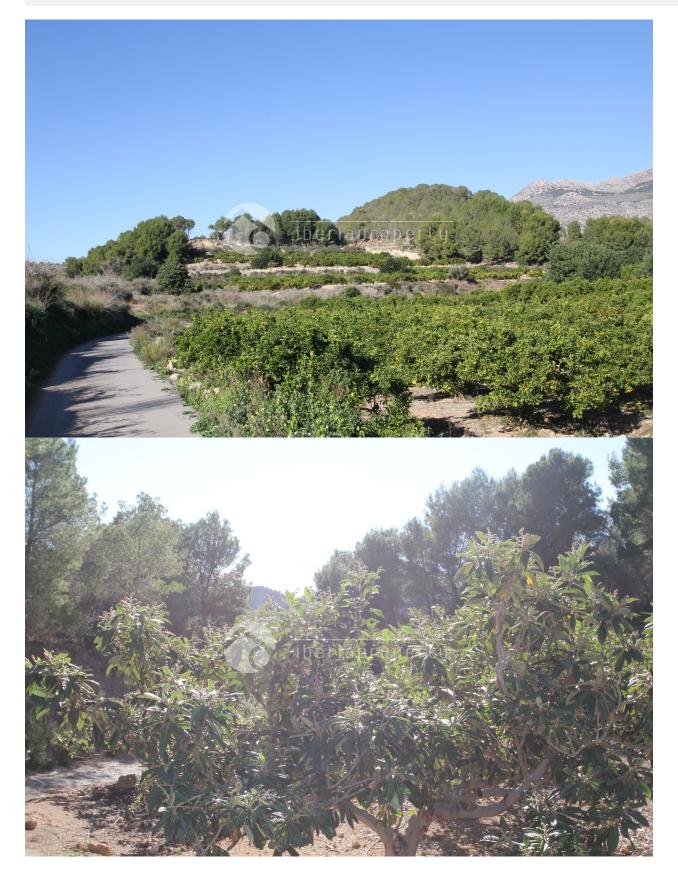

|  |
| Floor:          | -                         |  |
| Old price       | -                         |  |



#### DESCRIPTION

15000 m2 land particularly with fruit trees with possibility to construct a 300 m2 villa. 15 minutes with bicycle to Altea and the beach, 5 minutes to Altea la Vella The land has sun all day and are close to the protected greenbelt of Altea We are more than glad to help with architect and construction. Please contact us for more information.

ENERGETIC CERTIFIED Image type unknown Etherglywwousiess.com//assets/images/viass/energy/0

#### VIEWS

### DISTANCE TO :

# ORIENTATION

South

| ٠ | Panoram | ic | views |
|---|---------|----|-------|
|---|---------|----|-------|

Sea views

Beach : 3 Km Airport: 70 Km Town center : 1 Km

### PROPERTY GALLERY

















## "OUR EXPERIENCE IS YOUR GUARANTEE"