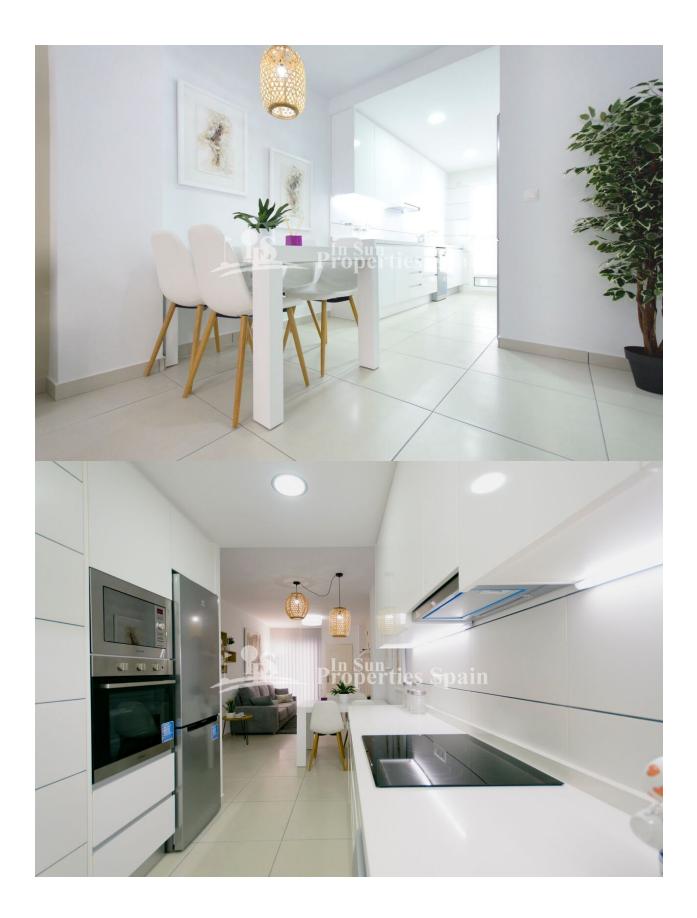

#### DESCRIPTION

KEY READY & FULLY FURNISHED WITH PARKING SPACE. This is a superb development by EL PINET BEACH, LA MARINA. The development is divided into ground floor with terrace, first floor with terrace and second floor with terrace and PRIVATE SOLARIUM of 30m2. Each apartment has private parking space, access to the Community Swimming Pool, Showers, and lovely gardens. This is the last remaining apartment at the development. It is of 75m2 on the First Floor with 2 bedrooms, 8m2 patio and 8m2 terrace. North facing. Just 900m to the beach of El Pinet and only 20 minutes from the airport Alicante! On an impressive strip of dunes, you find the beach known as El Pinet, with a vast pine forest that has a natural extension to the south of the coast of Guardamar del Segura, and to the north, in the Nature Reserve of las Salinas (the salt marshes) of Santa Pola. Nearby there is a lovely walking route around the Nature reserve. The nearest town is that of La Marina. Bustling in the summer months but quieter in the winter months. Typically a more traditional Spanish town with a growing expatriate community and home to an array of amenties including many cafes, bars

## ENERGETIC CERTIFIED

| STYLE                  | VIEWS                                     | DISTANCE TO :                                      | ORIENTATION                                               |
|------------------------|-------------------------------------------|----------------------------------------------------|-----------------------------------------------------------|
| Mediterranean          | Panoramic views                           | Beach : 1 Km                                       | North                                                     |
|                        |                                           | Airport: 30 Km                                     |                                                           |
|                        |                                           | Town center : 1 Km                                 |                                                           |
| FURNITURE              | PARKING                                   | FLOARING                                           | KITCHEN                                                   |
| Furnished              | Parking no Cars: 1                        | <ul><li>Tile floors</li><li>Stone floors</li></ul> | <ul><li> Open kitchen</li><li> Equipped kitchen</li></ul> |
| GARDEN AND<br>TERRACES | EXTRA                                     |                                                    |                                                           |
|                        | Alarm                                     |                                                    |                                                           |
| Open terrace           | <ul> <li>Double glazed windows</li> </ul> |                                                    |                                                           |