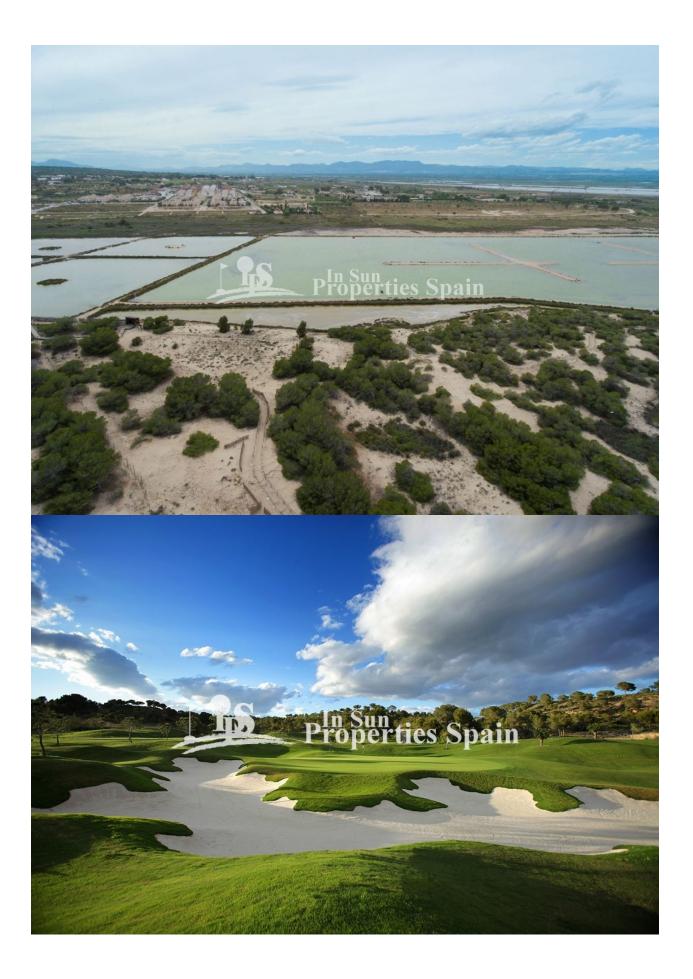

#### DESCRIPTION

KEY READY & FULLY FURNISHED WITH PARKING SPACE. This is a superb development by EL PINET BEACH, LA MARINA. The development is divided into ground floor with terrace, first floor with terrace and second floor with terrace and PRIVATE SOLARIUM of 30m2. Each apartment has private parking space, access to the Community Swimming Pool, Showers, and lovely gardens. This is the last remaining apartment at the development. It is of 75m2 on the First Floor with 2 bedrooms, 8m2 patio and 8m2 terrace. North facing. Just 900m to the beach of El Pinet and only 20 minutes from the airport Alicante! On an impressive strip of dunes, you find the beach known as El Pinet, with a vast pine forest that has a natural extension to the south of the coast of Guardamar del Segura, and to the north, in the Nature Reserve of las Salinas (the salt marshes) of Santa Pola. Nearby there is a lovely walking route around the Nature reserve. The nearest town is that of La Marina. Bustling in the summer months but quieter in the winter months. Typically a more traditional Spanish town with a growing expatriate community and home to an array of amenties including many cafes, bars