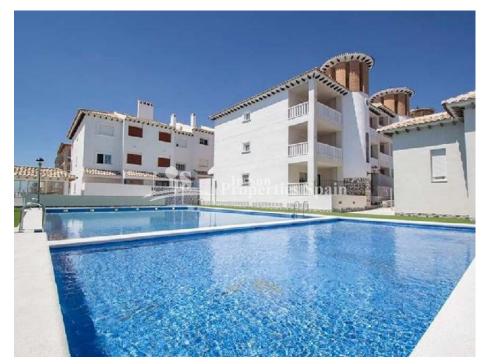

#### DESCRIPTION

KEY READY & FULLY FURNISHED WITH PARKING SPACE. This is a superb development by EL PINET BEACH, LA MARINA. The development is divided into ground floor with terrace, first floor with terrace and second floor with terrace and PRIVATE SOLARIUM of 30m2. Each apartment has private parking space, access to the Community Swimming Pool, Showers, and lovely gardens. This is the last remaining apartment at the development. It is of 75m2 on the First Floor with 2 bedrooms, 8m2 patio and 8m2 terrace. North facing. Just 900m to the beach of El Pinet and only 20 minutes from the airport Alicante! On an impressive strip of dunes, you find the beach known as El Pinet, with a vast pine forest that has a natural extension to the south of the coast of Guardamar del Segura, and to the north, in the Nature Reserve of las Salinas (the salt marshes) of Santa Pola. Nearby there is a lovely walking route around the Nature reserve. The nearest town is that of La Marina. Bustling in the summer months but quieter in the winter months. Typically a more traditional Spanish town with a growing expatriate community and home to an array of amenties including many cafes, bars

## ENERGETIC CERTIFIED

| STYLE                  | VIEWS                                     | DISTANCE TO :                                      | ORIENTATION                                               |
|------------------------|-------------------------------------------|----------------------------------------------------|-----------------------------------------------------------|
| Mediterranean          | Panoramic views                           | Beach : 1 Km                                       | North                                                     |
|                        |                                           | Airport: 30 Km                                     |                                                           |
|                        |                                           | Town center : 1 Km                                 |                                                           |
| FURNITURE              | PARKING                                   | FLOARING                                           | KITCHEN                                                   |
| Furnished              | Parking no Cars: 1                        | <ul><li>Tile floors</li><li>Stone floors</li></ul> | <ul><li> Open kitchen</li><li> Equipped kitchen</li></ul> |
| GARDEN AND<br>TERRACES | EXTRA                                     |                                                    |                                                           |
|                        | Alarm                                     |                                                    |                                                           |
| Open terrace           | <ul> <li>Double glazed windows</li> </ul> |                                                    |                                                           |