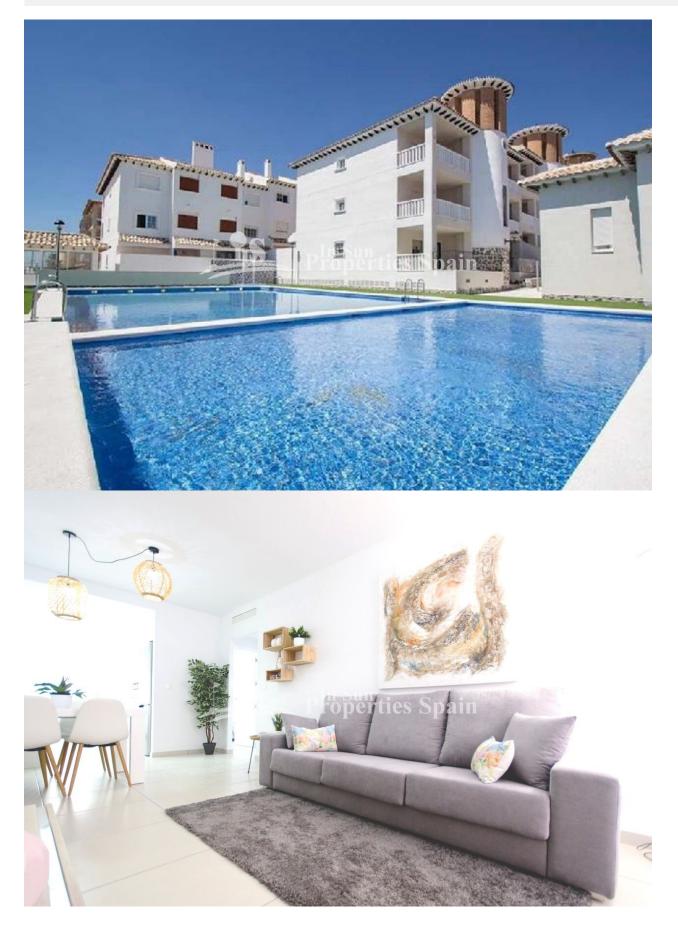

#### DESCRIPTION

KEY READY & FULLY FURNISHED WITH PARKING SPACE. This is a superb development by EL PINET BEACH, LA MARINA. The development is divided into ground floor with terrace, first floor with terrace and second floor with terrace and PRIVATE SOLARIUM of 30m2. Each apartment has private parking space, access to the Community Swimming Pool, Showers, and lovely gardens. This is the last remaining apartment at the development. It is of 75m2 on the First Floor with 2 bedrooms, 8m2 patio and 8m2 terrace. North facing. Just 900m to the beach of El Pinet and only 20 minutes from the airport Alicante! On an impressive strip of dunes, you find the beach known as El Pinet, with a vast pine forest that has a natural extension to the south of the coast of Guardamar del Segura, and to the north, in the Nature Reserve of las Salinas (the salt marshes) of Santa Pola. Nearby there is a lovely walking route around the Nature reserve. The nearest town is that of La Marina. Bustling in the summer months but quieter in the winter months. Typically a more traditional Spanish town with a growing expatriate community and home to an array of amenties including many cafes, bars

## ENERGETIC CERTIFIED

| STYLE                  | VIEWS                                     | DISTANCE TO :                                      | ORIENTATION                                               |
|------------------------|-------------------------------------------|----------------------------------------------------|-----------------------------------------------------------|
| Mediterranean          | Panoramic views                           | Beach : 1 Km                                       | North                                                     |
|                        |                                           | Airport: 30 Km                                     |                                                           |
|                        |                                           | Town center : 1 Km                                 |                                                           |
| FURNITURE              | PARKING                                   | FLOARING                                           | KITCHEN                                                   |
| Furnished              | Parking no Cars: 1                        | <ul><li>Tile floors</li><li>Stone floors</li></ul> | <ul><li> Open kitchen</li><li> Equipped kitchen</li></ul> |
| GARDEN AND<br>TERRACES | EXTRA                                     |                                                    |                                                           |
|                        | Alarm                                     |                                                    |                                                           |
| Open terrace           | <ul> <li>Double glazed windows</li> </ul> |                                                    |                                                           |

# PROPERTY GALLERY

"OUR EXPERIENCE IS YOUR GUARANTEE"