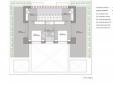

## FINESTRAT (SIERRA CORTINA)

| INFO            |                               |
|-----------------|-------------------------------|
| PRICE:          | 980.000 €                     |
| PROPERTY TYPE:  | Villa                         |
| CITY:           | Finestrat<br>(Sierra Cortina) |
| BEDROOMS:       | 3                             |
| Bathrooms:      | 3                             |
| Build ( m2 ):   | 435                           |
| Plot ( m2 ):    | 751                           |
| Terrace ( m2 ): | 100                           |
| Year:           | 2017                          |
| Floor:          | 2                             |
| Old price       | -                             |

#### REF: # 4190











### DESCRIPTION

#### **ENERGETIC CERTIFIED**



| STYLE         | VIEWS                                                                      | AIRCONDITIONING                                                                                                                             | DISTANCE TO :                                                                                                                                               |
|---------------|----------------------------------------------------------------------------|---------------------------------------------------------------------------------------------------------------------------------------------|--------------------------------------------------------------------------------------------------------------------