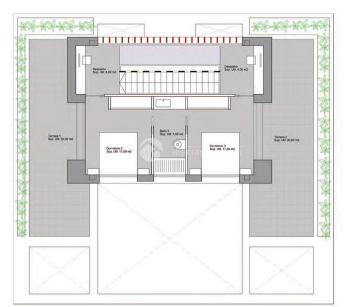

age room
- Laundry room
- Internet



|  |         | P    |             |
|--|---------|------|-------------|
|  |         |      | 1           |
|  | Letters |      | ]           |
|  |         | 2TTI | PLANTA BAJA |

| SUPERFICIE PARCELA            | 751,00 m <sup>2</sup> |
|-------------------------------|-----------------------|
| Total sup. construida         | 435,00 m <sup>2</sup> |
| Sup. construída P. baja       | 140,00 m <sup>2</sup> |
| Sup. construída P. primera    | 60,00 m <sup>2</sup>  |
| Sup. construida garage (PS)   | 65,00 m <sup>2</sup>  |
| Sup. construida trastero (PS) | 65,00 m <sup>2</sup>  |
| Terrazas descubiertas (PB)    | 60,00 m <sup>2</sup>  |
| Terrazas descubiertas (P1)    | 40,00 m <sup>2</sup>  |
|                               |                       |



| SUPERFICIE PARCELA            | 751,00 m <sup>2</sup> |
|-------------------------------|-----------------------|
| Total sup. construida         | 435,00 m <sup>2</sup> |
| Sup. construída P. baja       | 140,00 m <sup>2</sup> |
| Sup. construída P. primera    | 60,00 m <sup>2</sup>  |
| Sup. construida garage (PS)   | 65,00 m <sup>2</sup>  |
| Sup. construida trastero (PS) | 65,00 m <sup>2</sup>  |
| Terrazas descubiertas (PB)    | 60,00 m <sup>2</sup>  |
| Terrazas descubiertas (P1)    | 40,00 m <sup>2</sup>  |

PLANTA PRIMERA

# "OUR EXPERIENCE IS YOUR GUARANTEE"





| SUPERFICIE PARCELA            | 751,00 m <sup>2</sup> |
|-------------------------------|-----------------------|
| Total sup. construída         | 435,00 m <sup>2</sup> |
| Sup. construída P. baja       | 140,00 m