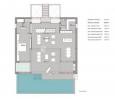

| SUPERFICIE PARCELA            | 751,00 m <sup>2</sup> |
|-------------------------------|-----------------------|
| Total sup. construida         | 435,00 m <sup>2</sup> |
| Sup. construída P. baja       | 140,00 m <sup>2</sup> |
| Sup. construída P. primera    | 60,00 m <sup>2</sup>  |
| Sup. construida garage (PS)   | 65,00 m <sup>2</sup>  |
| Sup. construida trastero (PS) | 65,00 m <sup>2</sup>  |
| Terrazas descubiertas (PB)    | 60,00 m <sup>2</sup>  |
| Terrazas descubiertas (P1)    | 40,00 m <sup>2</sup>  |
|                               |                       |

| SUPERFICIE PARCELA            | 751,00 m <sup>2</sup> |
|-------------------------------|-----------------------|
| Total sup. construida         | 435,00 m <sup>2</sup> |
| Sup. construída P. baja       | 140,00 m <sup>2</sup> |
| Sup. construída P. primera    | 60,00 m <sup>2</sup>  |
| Sup. construida garage (PS)   | 65,00 m <sup>2</sup>  |
| Sup. construida trastero (PS) | 65,00 m <sup>2</sup>  |
| Terrazas descubiertas (PB)    | 60,00 m <sup>2</sup>  |
| Terrazas descubiertas (P1)    | 40,00 m <sup>2</sup>  |

# "OUR EXPERIENCE IS YOUR GUARANTEE"

| SUPERFICIE PARCELA            | 751,00 m <sup>2</sup> |
|-------------------------------|-----------------------|
| Total sup. construída         | 435,00 m <sup>2</sup> |
| Sup. construída P. baja       | 140,00 m <sup>2</sup> |
| Sup. construída P. primera    | 60,00 m <sup>2</sup>  |
| Sup. construida garage (PS)   | 65,00 m²              |
| Sup. construida trastero (PS) | 65,00 m <sup>2</sup>  |
| Terrazas descubiertas (PB)    | 60,00 m <sup>2</sup>  |
| Terrazas descubiertas (P1)    | 40,00 m <sup>2</sup>  |
|                               |                       |