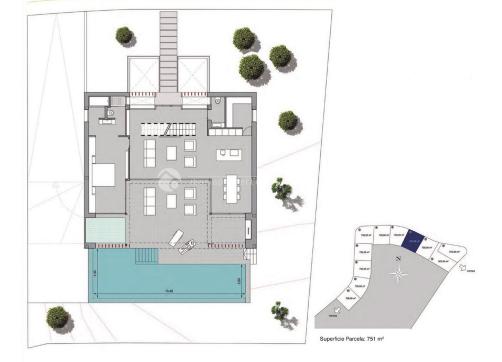

| SUPERFICIE PARCELA            | 751,00 m <sup>2</sup> |
|-------------------------------|-----------------------|
| Total sup. construida         | 435,00 m <sup>2</sup> |
| Sup. construída P. baja       | 140,00 m <sup>2</sup> |
| Sup. construída P. primera    | 60,00 m <sup>2</sup>  |
| Sup. construida garage (PS)   | 65,00 m <sup>2</sup>  |
| Sup. construida trastero (PS) | 65,00 m <sup>2</sup>  |
| Terrazas descubiertas (PB)    | 60,00 m <sup>2</sup>  |
| Terrazas descubiertas (P1)    | 40,00 m <sup>2</sup>  |
|                               |                       |

| SUPERFICIE PARCELA            | 751,00 m <sup>2</sup> |
|-------------------------------|-----------------------|
| Total sup. construida         | 435,00 m <sup>2</sup> |
| Sup. construída P. baja       | 140,00 m <sup>2</sup> |
| Sup. construída P. primera    | 60,00 m <sup>2</sup>  |
| Sup. construida garage (PS)   | 65,00 m <sup>2</sup>  |
| Sup. construida trastero (PS) | 65,00 m <sup>2</sup>  |
| Terrazas descubiertas (PB)    | 60,00 m <sup>2</sup>  |
| Terrazas descubiertas (P1)    | 40,00 m <sup>2</sup>  |

# "OUR EXPERIENCE IS YOUR GUARANTEE"

| SUPERFICIE PARCELA            | 751,00 m <sup>2</sup> |
|-------------------------------|-----------------------|
| Total sup. construída         | 435,00 m <sup>2</sup> |
| Sup. construída P. baja       | 140,00 m <sup>2</sup> |
| Sup. construída P. primera    | 60,00 m <sup>2</sup>  |
| Sup. construida garage (PS)   | 65,00 m²              |
| Sup. construida trastero (PS) | 65,00 m <sup>2</sup>  |
| Terrazas descubiertas (PB)    | 60,00 m <sup>2</sup>  |
| Terrazas descubiertas (P1)    | 40,00 m <sup>2</sup>  |
|                               |                       |