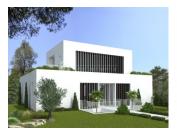

## FINESTRAT (SIERRA CORTINA)

| INFO            |                               |
|-----------------|-------------------------------|
| PRICE:          | 980.000 €                     |
| PROPERTY TYPE:  | Villa                         |
| CITY:           | Finestrat<br>(Sierra Cortina) |
| BEDROOMS:       | 3                             |
| Bathrooms:      | 3                             |
| Build ( m2 ):   | 435                           |
| Plot ( m2 ):    | 751                           |
| Terrace ( m2 ): | 100                           |
| Year:           | 2017                          |
| Floor:          | 2                             |
| Old price       | -                             |

### DESCRIPTION

#### **ENERGETIC CERTIFIED**

| STYLE         | VIEWS                                                                      | AIRCONDITIONING                                                                                                                             | DISTANCE TO :                                                                                                                                               |
|---------------|----------------------------------------------------------------------------|---------------------------------------------------------------------------------------------------------------------------------------------|-------------------------------------------------------------------------------------------------------------------------------------------------------------|
| • Modern      | <ul><li>Panoramic views</li><li>Sea views</li><li>Mountain views</li></ul> | Central airconditioning                                                                                                                     | Beach : 2 Km                                                                                                                                                |
|               |                                                                            |                                                                                                                                             | Airport: 50 Km                                                                                                                                              |
|               |                                                                            |                                                                                                                                             | Town center : 500 m                                                                                                                                         |
| ORIENTATION   | FURNITURE                                                                  | PARKING                                                                                                                                     | MAIN LIVING AREA                                                                                                                                            |
| South         | Not furnished                                                              | Garage no Cars : 1                                                                                                                          | <ul> <li>Bathroom en-suite</li> </ul>                                                                                                                       |
| I             |                                                                            | Parking no Cars: 2                                                                                                                          |                                                                                                                                                             |
| FLOARING      | KITCHEN                                                                    | GARDEN AND                                                                                                                                  | EXTRA                                                                                                                                                       |
| • Tile floors | <ul><li> Open kitchen</li><li> Equipped kitchen</li></ul>                  | <ul> <li>Covered terrace</li> <li>Open terrace</li> <li>Exterior lights</li> <li>Tennis court</li> <li>Automatic watering system</li> </ul> | <ul> <li>Built in wardrobes</li> <li>Alarm</li> <li>Reinforced door</li> <li>Double glazed windows</li> <li>Satellite TV</li> <li>Security guard</li> </ul> |