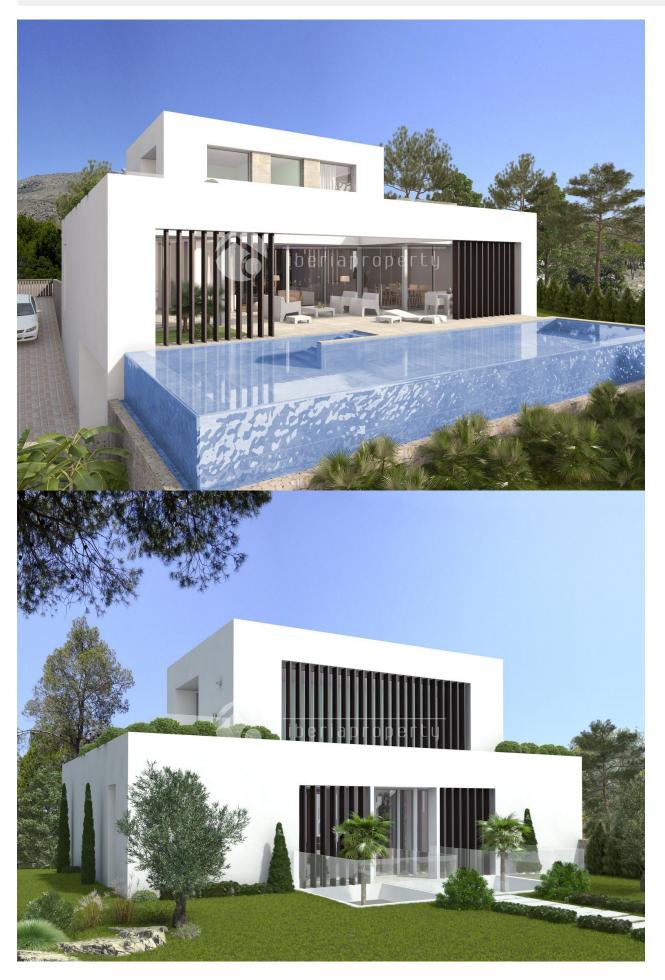

### DESCRIPTION

#### **ENERGETIC CERTIFIED**

| STYLE         | VIEWS                                                                      | AIRCONDITIONING                                                                                                                             | DISTANCE TO :                                                                                                                                               |
|---------------|----------------------------------------------------------------------------|---------------------------------------------------------------------------------------------------------------------------------------------|-------------------------------------------------------------------------------------------------------------------------------------------------------------|
| • Modern      | <ul><li>Panoramic views</li><li>Sea views</li><li>Mountain views</li></ul> | Central airconditioning                                                                                                                     | Beach : 2 Km                                                                                                                                                |
|               |                                                                            |                                                                                                                                             | Airport: 50 Km                                                                                                                                              |
|               |                                                                            |                                                                                                                                             | Town center : 500 m                                                                                                                                         |
| ORIENTATION   | FURNITURE                                                                  | PARKING                                                                                                                                     | MAIN LIVING AREA                                                                                                                                            |
| South         | Not furnished                                                              | Garage no Cars : 1                                                                                                                          | <ul> <li>Bathroom en-suite</li> </ul>                                                                                                                       |
| I             |                                                                            | Parking no Cars: 2                                                                                                                          |                                                                                                                                                             |
| FLOARING      | KITCHEN                                                                    | GARDEN AND                                                                                                                                  | EXTRA                                                                                                                                                       |
| • Tile floors | <ul><li> Open kitchen</li><li> Equipped kitchen</li></ul>                  | <ul> <li>Covered terrace</li> <li>Open terrace</li> <li>Exterior lights</li> <li>Tennis court</li> <li>Automatic watering system</li> </ul> | <ul> <li>Built in wardrobes</li> <li>Alarm</li> <li>Reinforced door</li> <li>Double glazed windows</li> <li>Satellite TV</li> <li>Security guard</li> </ul> |