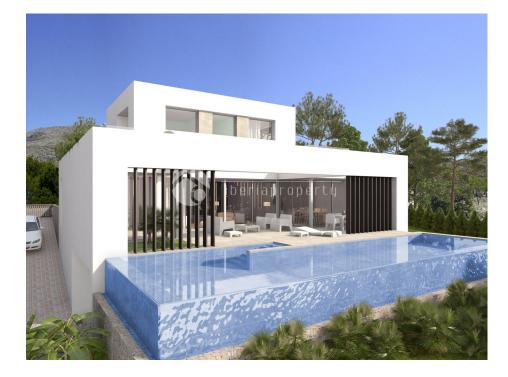

## FINESTRAT (SIERRA CORTINA)

| INFO            |                               |
|-----------------|-------------------------------|
| PRICE:          | 980.000 €                     |
| PROPERTY TYPE:  | Villa                         |
| CITY:           | Finestrat<br>(Sierra Cortina) |
| BEDROOMS:       | 3                             |
| Bathrooms:      | 3                             |
| Build ( m2 ):   | 435                           |
| Plot ( m2 ):    | 751                           |
| Terrace ( m2 ): | 100                           |
| Year:           | 2017                          |
| Floor:          | 2                             |
| Old price       | -                             |

### DESCRIPTION

#### **ENERGETIC CERTIFIED**

| STYLE         | VIEWS                                                                      | AIRCONDITIONING                                                                                                                             | DISTANCE TO :                                                                                                                                               |
|---------------|----------------------------------------------------------------------------|---------------------------------------------------------------------------------------------------------------------------------------------|-------------------------------------------------------------------------------------------------------------------------------------------------------------|
| • Modern      | <ul><li>Panoramic views</li><li>Sea views</li><li>Mountain views</li></ul> | Central airconditioning                                                                                                                     | Beach : 2 Km                                                                                                                                                |
|               |                                                                            |                                                                                                                                             | Airport: 50 Km                                                                                                                                              |
|               |                                                                            |                                                                                                                                             | Town center : 500 m                                                                                                                                         |
| ORIENTATION   | FURNITURE                                                                  | PARKING                                                                                                                                     | MAIN LIVING AREA                                                                                                                                            |
| South         | Not furnished                                                              | Garage no Cars : 1                                                                                                                          | <ul> <li>Bathroom en-suite</li> </ul>                                                                                                                       |
| I             |                                                                            | Parking no Cars: 2                                                                                                                          |                                                                                                                                                             |
| FLOARING      | KITCHEN                                                                    | GARDEN AND                                                                                                                                  | EXTRA                                                                                                                                                       |
| • Tile floors | <ul><li> Open kitchen</li><li> Equipped kitchen</li></ul>                  | <ul> <li>Covered terrace</li> <li>Open terrace</li> <li>Exterior lights</li> <li>Tennis court</li> <li>Automatic watering system</li> </ul> | <ul> <li>Built in wardrobes</li> <li>Alarm</li> <li>Reinforced door</li> <li>Double glazed windows</li> <li>Satellite TV</li> <li>Security guard</li> </ul> |