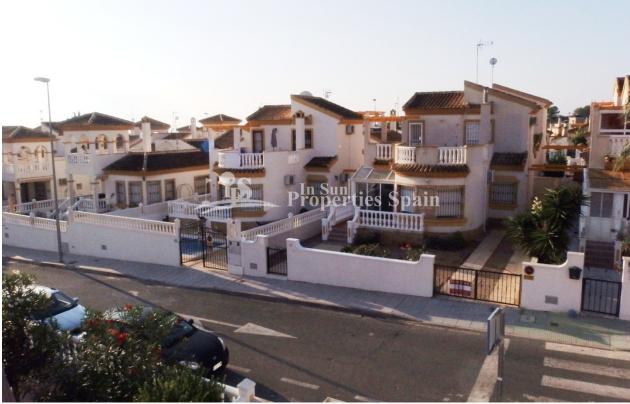

#### DESCRIPTION

This immaculate south/west facing 3 bedroom DETACHED VILLA is located in the privileged area of PINAR DE CAMPOVERDE just 1 km to the La Romero Golf Course and with walking distance to the Village of Campoverde. 200 m2 well stocked and easy to maintain private garden. The property benefits from 3 double sized bedrooms – all with fitted wardrobes, 2 bathrooms, large open lounge/dining area with fireplace, equipped open Amerikan kitchen 10m2 sunny terrace and 30 m2 roof terrace. Sold fully furnished . 5 min walking distance to local supermarket restaurant, bars. 9 km to the sandy beaches of Torre de la Horadada and Mil Palmeras.

# REF: # 3994

| STYLE                                               | VIEWS                                                                                 | AIRCONDITIONING                                                                                                                                       | DISTANCE TO :      |
|-----------------------------------------------------|---------------------------------------------------------------------------------------|-------------------------------------------------------------------------------------------------------------------------------------------------------|--------------------|
| Mediterranean                                       | Panoramic views                                                                       | <ul><li>Livingroom</li><li>Kitchen</li><li>Bedrooms</li></ul>                                                                                         | Beach : 9 Km       |
|                                                     |                                                                                       |                                                                                                                                                       | Airport: 20 Km     |
|                                                     |                                                                                       |                                                                                                                                                       | Town center : 2 Km |
| ORIENTATION                                         | FURNITURE                                                                             | PARKING                                                                                                                                               | MAIN LIVING AREA   |
| South west                                          | • Furnished                                                                           | Garage no Cars : 1                                                                                                                                    | Storage            |
|                                                     |                                                                                       | Parking no Cars: 1                                                                                                                                    |                    |
| FLOARING                                            | KITCHEN                                                                               | GARDEN AND<br>TERRACES                                                                                                                                | HEATING            |
| <ul><li>Tile floors</li><li>Marble floors</li></ul> | <ul><li> Open kitchen</li><li> Equipped kitchen</li><li> Granite countertop</li></ul> | <ul> <li>Open terrace</li> <li>Exterior lights</li> <li>Automatic watering system</li> <li>Palm trees</li> <li>Fenced</li> <li>Stone walls</li> </ul> | Fireplace wood     |