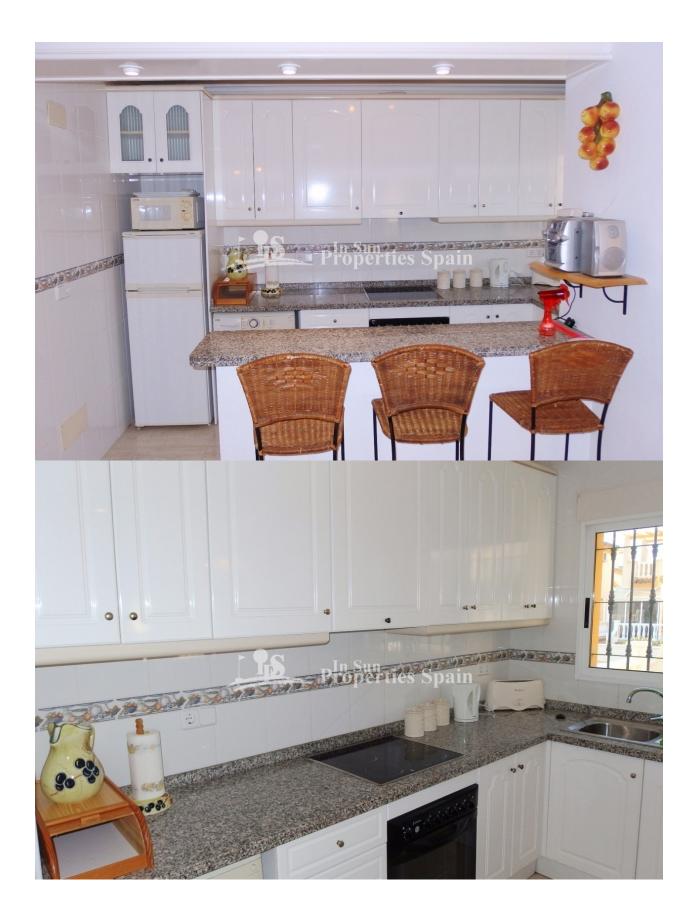

# REF: # 3994

| STYLE                                               | VIEWS                                                                                 | AIRCONDITIONING                                                                                                                                       | DISTANCE TO :      |
|-----------------------------------------------------|---------------------------------------------------------------------------------------|-------------------------------------------------------------------------------------------------------------------------------------------------------|--------------------|
| Mediterranean                                       | Panoramic views                                                                       | <ul><li>Livingroom</li><li>Kitchen</li><li>Bedrooms</li></ul>                                                                                         | Beach : 9 Km       |
|                                                     |                                                                                       |                                                                                                                                                       | Airport: 20 Km     |
|                                                     |                                                                                       |                                                                                                                                                       | Town center : 2 Km |
| ORIENTATION                                         | FURNITURE                                                                             | PARKING                                                                                                                                               | MAIN LIVING AREA   |
| South west                                          | • Furnished                                                                           | Garage no Cars : 1                                                                                                                                    | Storage            |
|                                                     |                                                                                       | Parking no Cars: 1                                                                                                                                    |                    |
| FLOARING                                            | KITCHEN                                                                               | GARDEN AND<br>TERRACES                                                                                                                                | HEATING            |
| <ul><li>Tile floors</li><li>Marble floors</li></ul> | <ul><li> Open kitchen</li><li> Equipped kitchen</li><li> Granite countertop</li></ul> | <ul> <li>Open terrace</li> <li>Exterior lights</li> <li>Automatic watering system</li> <li>Palm trees</li> <li>Fenced</li> <li>Stone walls</li> </ul> | Fireplace wood     |