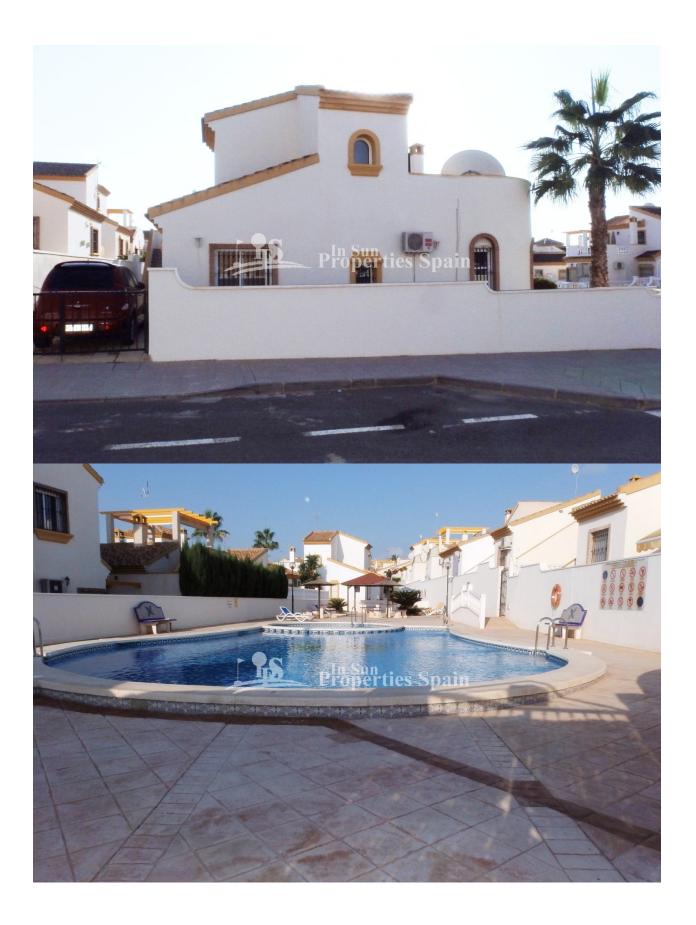

#### DESCRIPTION

This immaculate south/west facing 3 bedroom DETACHED VILLA is located in the privileged area of PINAR DE CAMPOVERDE just 1 km to the La Romero Golf Course and with walking distance to the Village of Campoverde. 200 m2 well stocked and easy to maintain private garden. The property benefits from 3 double sized bedrooms – all with fitted wardrobes, 2 bathrooms, large open lounge/dining area with fireplace, equipped open Amerikan kitchen 10m2 sunny terrace and 30 m2 roof terrace. Sold fully furnished . 5 min walking distance to local supermarket restaurant, bars. 9 km to the sandy beaches of Torre de la Horadada and Mil Palmeras.

# REF: # 3994

| STYLE                                               | VIEWS                                                                                 | AIRCONDITIONING                                                                                                                                       | DISTANCE TO :      |
|-----------------------------------------------------|---------------------------------------------------------------------------------------|-------------------------------------------------------------------------------------------------------------------------------------------------------|--------------------|
| Mediterranean                                       | Panoramic views                                                                       | <ul><li>Livingroom</li><li>Kitchen</li><li>Bedrooms</li></ul>                                                                                         | Beach : 9 Km       |
|                                                     |                                                                                       |                                                                                                                                                       | Airport: 20 Km     |
|                                                     |                                                                                       |                                                                                                                                                       | Town center : 2 Km |
| ORIENTATION                                         | FURNITURE                                                                             | PARKING                                                                                                                                               | MAIN LIVING AREA   |
| South west                                          | • Furnished                                                                           | Garage no Cars : 1                                                                                                                                    | Storage            |
|                                                     |                                                                                       | Parking no Cars: 1                                                                                                                                    |                    |
| FLOARING                                            | KITCHEN                                                                               | GARDEN AND<br>TERRACES                                                                                                                                | HEATING            |
| <ul><li>Tile floors</li><li>Marble floors</li></ul> | <ul><li> Open kitchen</li><li> Equipped kitchen</li><li> Granite countertop</li></ul> | <ul> <li>Open terrace</li> <li>Exterior lights</li> <li>Automatic watering system</li> <li>Palm trees</li> <li>Fenced</li> <li>Stone walls</li> </ul> | Fireplace wood     |

Private garden Communal Garden