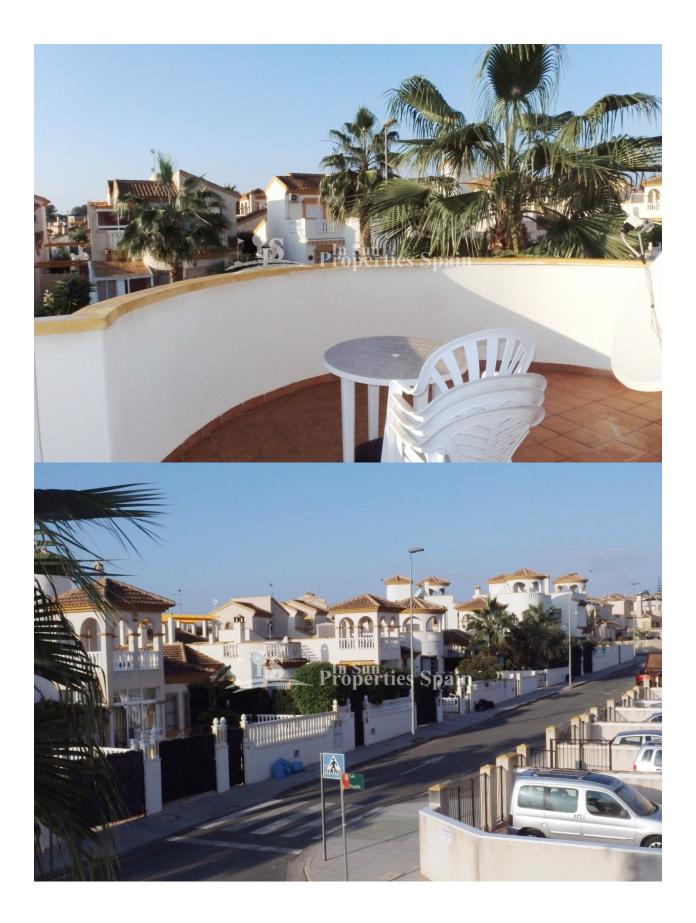

#### DESCRIPTION

This immaculate south/west facing 3 bedroom DETACHED VILLA is located in the privileged area of PINAR DE CAMPOVERDE just 1 km to the La Romero Golf Course and with walking distance to the Village of Campoverde. 200 m2 well stocked and easy to maintain private garden. The property benefits from 3 double sized bedrooms – all with fitted wardrobes, 2 bathrooms, large open lounge/dining area with fireplace, equipped open Amerikan kitchen 10m2 sunny terrace and 30 m2 roof terrace. Sold fully furnished . 5 min walking distance to local supermarket restaurant, bars. 9 km to the sandy beaches of Torre de la Horadada and Mil Palmeras.

# REF: # 3994

| STYLE                                               | VIEWS                                                                                 | AIRCONDITIONING                                                                                                                                       | DISTANCE TO :      |
|-----------------------------------------------------|---------------------------------------------------------------------------------------|-------------------------------------------------------------------------------------------------------------------------------------------------------|--------------------|
| Mediterranean                                       | Panoramic views                                                                       | <ul><li>Livingroom</li><li>Kitchen</li><li>Bedrooms</li></ul>                                                                                         | Beach : 9 Km       |
|                                                     |                                                                                       |                                                                                                                                                       | Airport: 20 Km     |
|                                                     |                                                                                       |                                                                                                                                                       | Town center : 2 Km |
| ORIENTATION                                         | FURNITURE                                                                             | PARKING                                                                                                                                               | MAIN LIVING AREA   |
| South west                                          | • Furnished                                                                           | Garage no Cars : 1                                                                                                                                    | Storage            |
|                                                     |                                                                                       | Parking no Cars: 1                                                                                                                                    |                    |
| FLOARING                                            | KITCHEN                                                                               | GARDEN AND<br>TERRACES                                                                                                                                | HEATING            |
| <ul><li>Tile floors</li><li>Marble floors</li></ul> | <ul><li> Open kitchen</li><li> Equipped kitchen</li><li> Granite countertop</li></ul> | <ul> <li>Open terrace</li> <li>Exterior lights</li> <li>Automatic watering system</li> <li>Palm trees</li> <li>Fenced</li> <li>Stone walls</li> </ul> | Fireplace wood     |