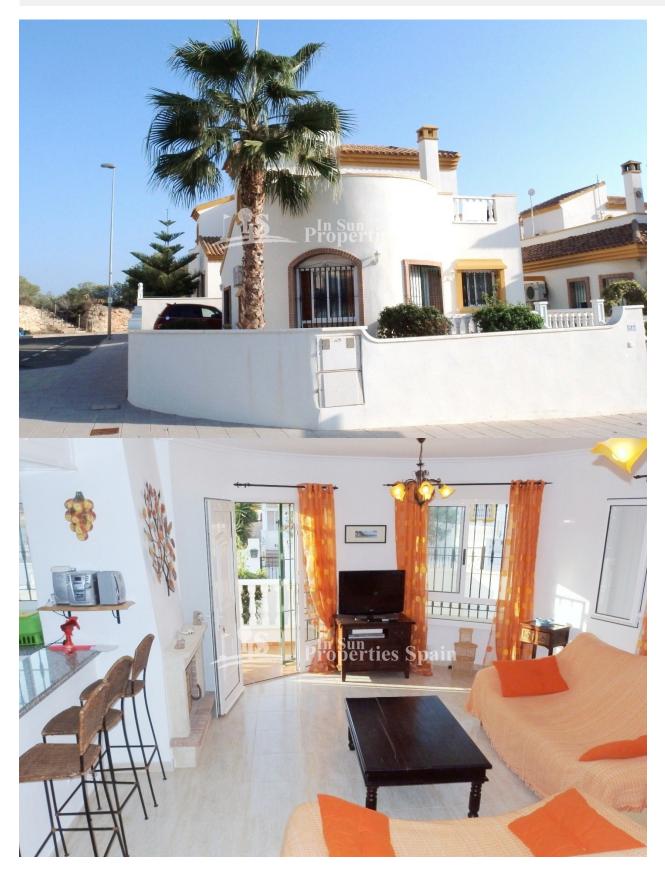

#### DESCRIPTION

This immaculate south/west facing 3 bedroom DETACHED VILLA is located in the privileged area of PINAR DE CAMPOVERDE just 1 km to the La Romero Golf Course and with walking distance to the Village of Campoverde. 200 m2 well stocked and easy to maintain private garden. The property benefits from 3 double sized bedrooms – all with fitted wardrobes, 2 bathrooms, large open lounge/dining area with fireplace, equipped open Amerikan kitchen 10m2 sunny terrace and 30 m2 roof terrace. Sold fully furnished . 5 min walking distance to local supermarket restaurant, bars. 9 km to the sandy beaches of Torre de la Horadada and Mil Palmeras.