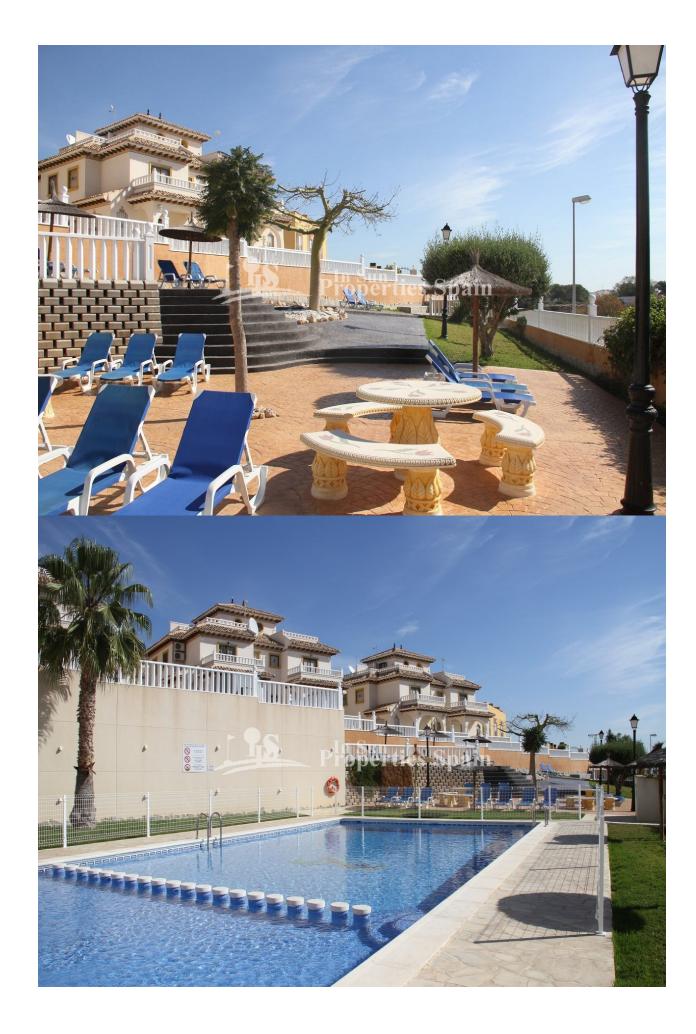

## **DESCRIPTION**

This South facing quad style property "Azucena" in a corner situation is located in CASTILLO DE DON JUAN – LOMAS DE CABO ROIG with walking distance to all amenities. Spacious property with 3 bedrooms, 2 bathrooms, open plan living dining area with fully equipped American kitchen in fantastic condition –sold fully furnished with A/C and possibility to be make extra storage or living areas in the underbuild. 60 m2 private garden, terrace, balcony and 20 m2 solarium with clear sea views, communal pool. 2 km to the sandy beaches of Orihuela Costa and close to 4 golf courses.

## **ENERGETIC CERTIFIED**

Image type unknown

etherio(งงหองบรษารร.com//assets/images/viass/energy/0

| STYLE       | VIEWS                                               | AIRCONDITIONING         | DISTANCE TO:                                       |
|-------------|-----------------------------------------------------|-------------------------|----------------------------------------------------|
| • Modern    | <ul><li>Panoramic views</li><li>Sea views</li></ul> | Central airconditioning | Beach : 3 Km                                       |
| ORIENTATION | FURNITURE                                           | PARKING                 | TAX                                                |
| South       | Furnished                                           | Parking no Cars: 1      | Community : 260 €                                  |
| FLOARING    | KITCHEN                                             | GARDEN AND<br>TERRACES  | EXTRA                                              |
| Tile floors | Open kitchen                                        |                         | <ul><li>Built in wardrobes</li><li>Alarm</li></ul> |
|             |                                                     | Covered terrace         |                                                    |

Open terrace Private garden