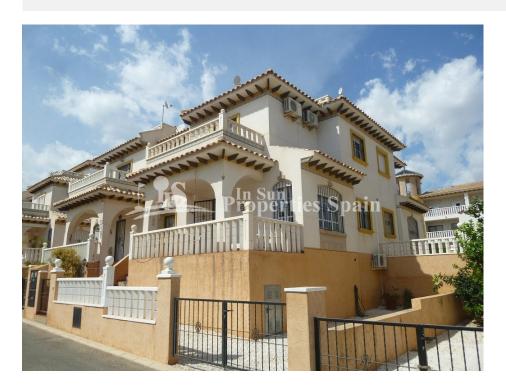

## **DESCRIPTION**

This South facing quad style property "Azucena" in a corner situation is located in CASTILLO DE DON JUAN – LOMAS DE CABO ROIG with walking distance to all amenities. Spacious property with 3 bedrooms, 2 bathrooms, open plan living dining area with fully equipped American kitchen in fantastic condition –sold fully furnished with A/C and possibility to be make extra storage or living areas in the underbuild. 60 m2 private garden, terrace, balcony and 20 m2 solarium with clear sea views, communal pool. 2 km to the sandy beaches of Orihuela Costa and close to 4 golf courses.