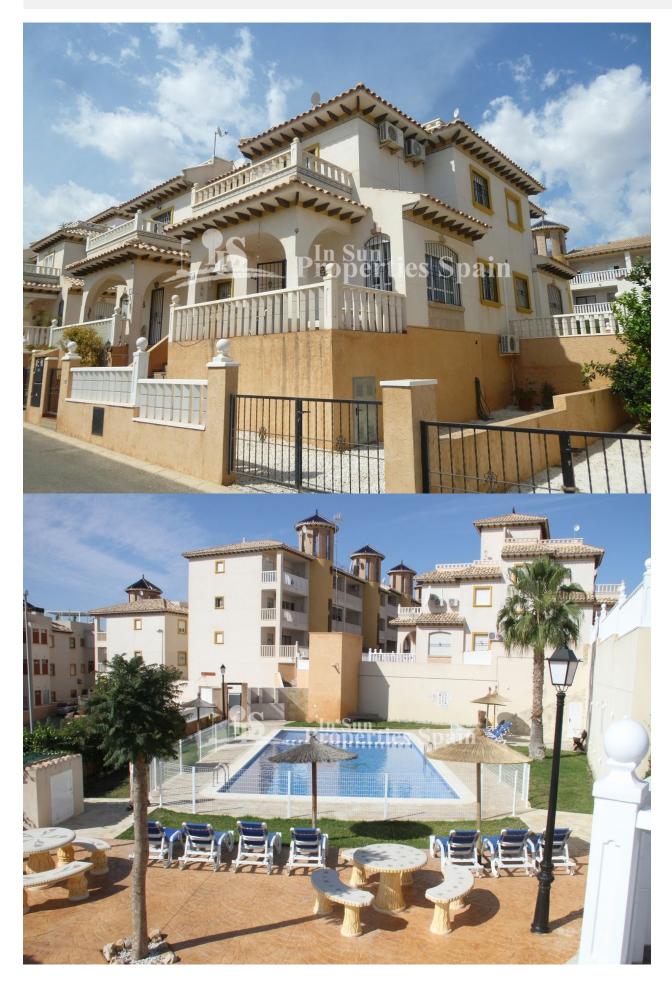

## **ORIHUELA COSTA (LOMAS DE CABO ROIG)**

| INFO              |                                           |  |
|-------------------|-------------------------------------------|--|
| PRICE:            | 124.995 €                                 |  |
| PROPERTY<br>TYPE: | Townhouse                                 |  |
| CITY:             | Orihuela Costa<br>(Lomas de Cabo<br>Roig) |  |
| BEDROOMS:         | 3                                         |  |
| Bathrooms:        | 2                                         |  |
| Build ( m2 ):     | 80                                        |  |
| Plot ( m2 ):      | 60                                        |  |
| Terrace ( m2 ):   | 20                                        |  |
| Year:             | 2008                                      |  |
| Floor:            | -                                         |  |
| Old price         | -                                         |  |

## **DESCRIPTION**

This South facing quad style property "Azucena" in a corner situation is located in CASTILLO DE DON JUAN – LOMAS DE CABO ROIG with walking distance to all amenities. Spacious property with 3 bedrooms, 2 bathrooms, open plan living dining area with fully equipped American kitchen in fantastic condition –sold fully furnished with A/C and possibility to be make extra storage or living areas in the underbuild. 60 m2 private garden, terrace, balcony and 20 m2 solarium with clear sea views, communal pool. 2 km to the sandy beaches of Orihuela Costa and close to 4 golf courses.