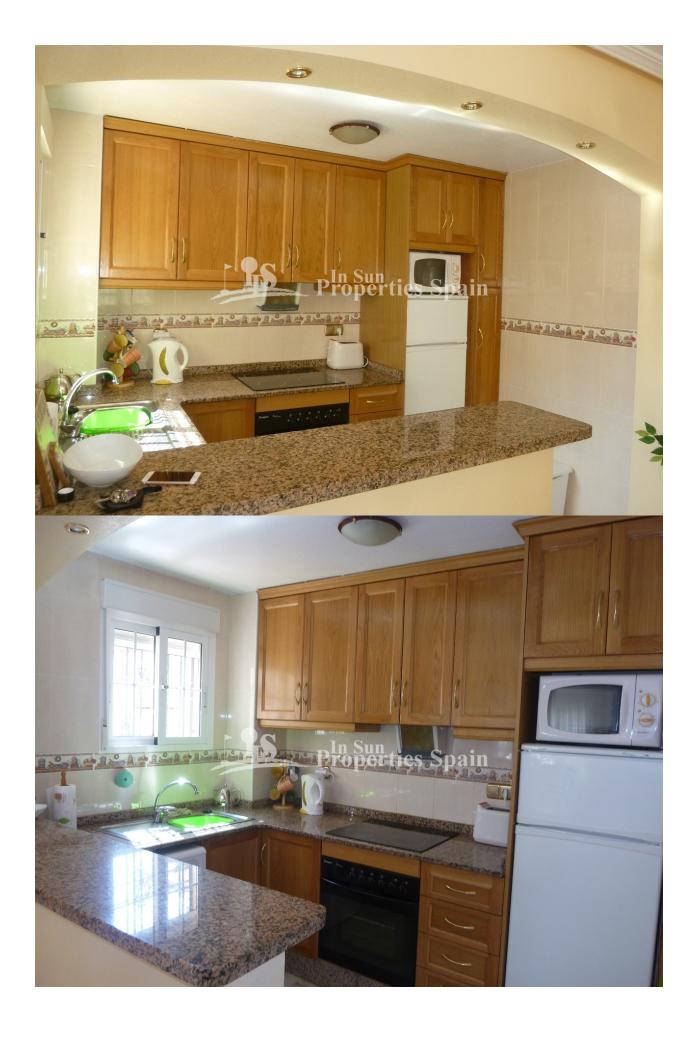

## **DESCRIPTION**

This South facing quad style property "Azucena" in a corner situation is located in CASTILLO DE DON JUAN – LOMAS DE CABO ROIG with walking distance to all amenities. Spacious property with 3 bedrooms, 2 bathrooms, open plan living dining area with fully equipped American kitchen in fantastic condition –sold fully furnished with A/C and possibility to be make extra storage or living areas in the underbuild. 60 m2 private garden, terrace, balcony and 20 m2 solarium with clear sea views, communal pool. 2 km to the sandy beaches of Orihuela Costa and close to 4 golf courses.