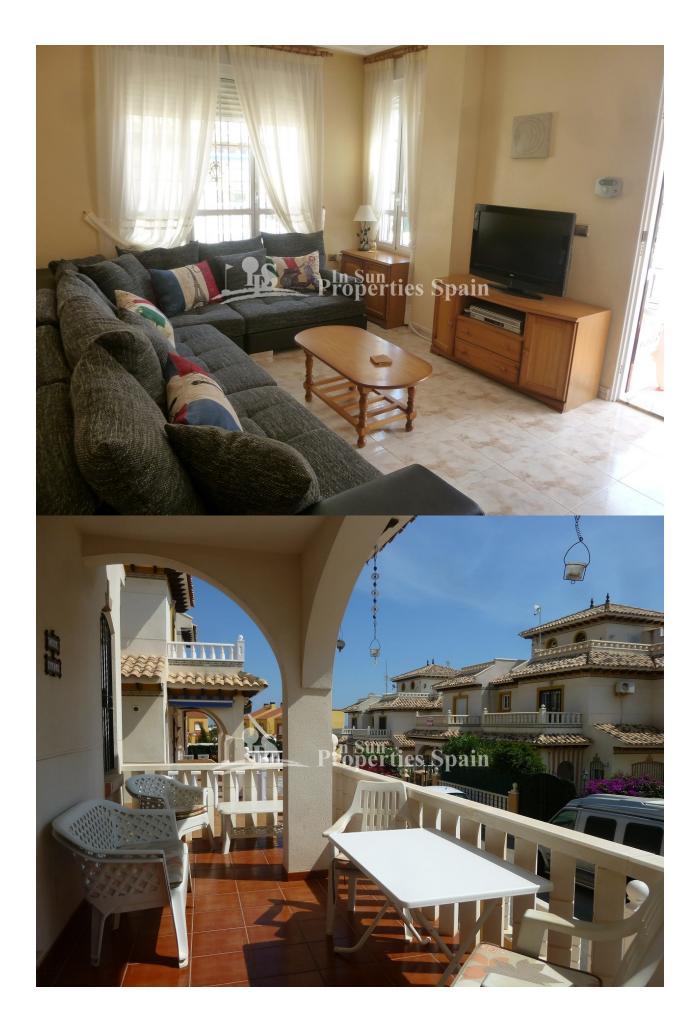

## **DESCRIPTION**

This South facing quad style property "Azucena" in a corner situation is located in CASTILLO DE DON JUAN – LOMAS DE CABO ROIG with walking distance to all amenities. Spacious property with 3 bedrooms, 2 bathrooms, open plan living dining area with fully equipped American kitchen in fantastic condition –sold fully furnished with A/C and possibility to be make extra storage or living areas in the underbuild. 60 m2 private garden, terrace, balcony and 20 m2 solarium with clear sea views, communal pool. 2 km to the sandy beaches of Orihuela Costa and close to 4 golf courses.

Open terrace Private garden