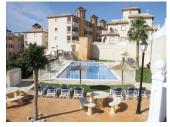

## **DESCRIPTION**

This South facing quad style property "Azucena" in a corner situation is located in CASTILLO DE DON JUAN – LOMAS DE CABO ROIG with walking distance to all amenities. Spacious property with 3 bedrooms, 2 bathrooms, open plan living dining area with fully equipped American kitchen in fantastic condition –sold fully furnished with A/C and possibility to be make extra storage or living areas in the underbuild. 60 m2 private garden, terrace, balcony and 20 m2 solarium with clear sea views, communal pool. 2 km to the sandy beaches of Orihuela Costa and close to 4 golf courses.