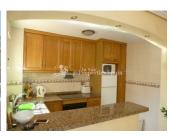

## **DESCRIPTION**

This South facing quad style property "Azucena" in a corner situation is located in CASTILLO DE DON JUAN – LOMAS DE CABO ROIG with walking distance to all amenities. Spacious property with 3 bedrooms, 2 bathrooms, open plan living dining area with fully equipped American kitchen in fantastic condition –sold fully furnished with A/C and possibility to be make extra storage or living areas in the underbuild. 60 m2 private garden, terrace, balcony and 20 m2 solarium with clear sea views, communal pool. 2 km to the sandy beaches of Orihuela Costa and close to 4 golf courses.