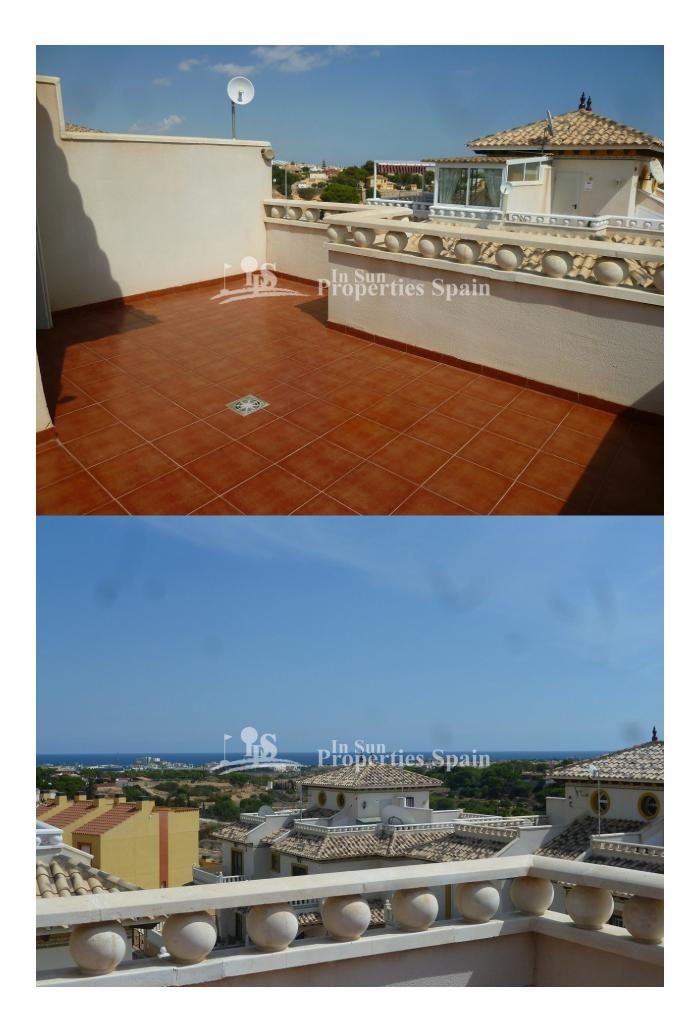

## **DESCRIPTION**

This South facing quad style property "Azucena" in a corner situation is located in CASTILLO DE DON JUAN – LOMAS DE CABO ROIG with walking distance to all amenities. Spacious property with 3 bedrooms, 2 bathrooms, open plan living dining area with fully equipped American kitchen in fantastic condition –sold fully furnished with A/C and possibility to be make extra storage or living areas in the underbuild. 60 m2 private garden, terrace, balcony and 20 m2 solarium with clear sea views, communal pool. 2 km to the sandy beaches of Orihuela Costa and close to 4 golf courses.