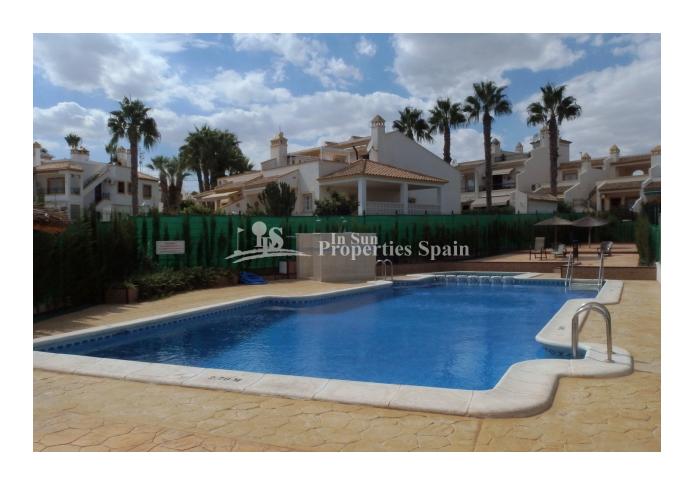

## **DESCRIPTION**

This Spanish style south / west facing 2 bedrooms, 1 bathroom Bungalow LOLA is located in VALENCIA SUR - VILLAMARTIN GOLF with 24 hours security guard and walking distance to all amenities. On ground floor spacious lounge/dining area with fireplace, American style kitchen with utility room, there are 2 bedrooms a full bathroom on the same level, the main downstairs bedroom has doors leading to the east facing garden.10,61 m2 front terrace with outside stairs leading to a 36,65 m2 sunny roof terrace with VIEWS over the community POOL and garden, 60m2 private garden front and back ,walking distance to all amenities – Villamartin Golf Course and Plaza with supermarket, restaurants ,bars ,3 km to the sandy beaches of Orihuela Costa and 1 km to the new shopping center Zenia Boulevard!!

# GARDEN AND TERRACES

Parking no Cars: 1

- Covered terrace
- Open terrace
- Automatic watering system
- Palm trees
- Fenced
- Stone walls
- Private garden
- Communal Garden

"OUR EXPERIENCE IS YOUR GUARANTEE"