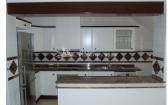

## **DESCRIPTION**

This Spanish style south / west facing 2 bedrooms, 1 bathroom Bungalow LOLA is located in VALENCIA SUR - VILLAMARTIN GOLF with 24 hours security guard and walking distance to all amenities. On ground floor spacious lounge/dining area with fireplace, American style kitchen with utility room, there are 2 bedrooms a full bathroom on the same level, the main downstairs bedroom has doors leading to the east facing garden.10,61 m2 front terrace with outside stairs leading to a 36,65 m2 sunny roof terrace with VIEWS over the community POOL and garden, 60m2 private garden front and back ,walking distance to all amenities – Villamartin Golf Course and Plaza with supermarket, restaurants ,bars ,3 km to the sandy beaches of Orihuela Costa and 1 km to the new shopping center Zenia Boulevard!!

## **KITCHEN**

- Open kitchen
- Equipped kitchen
- Granite countertop