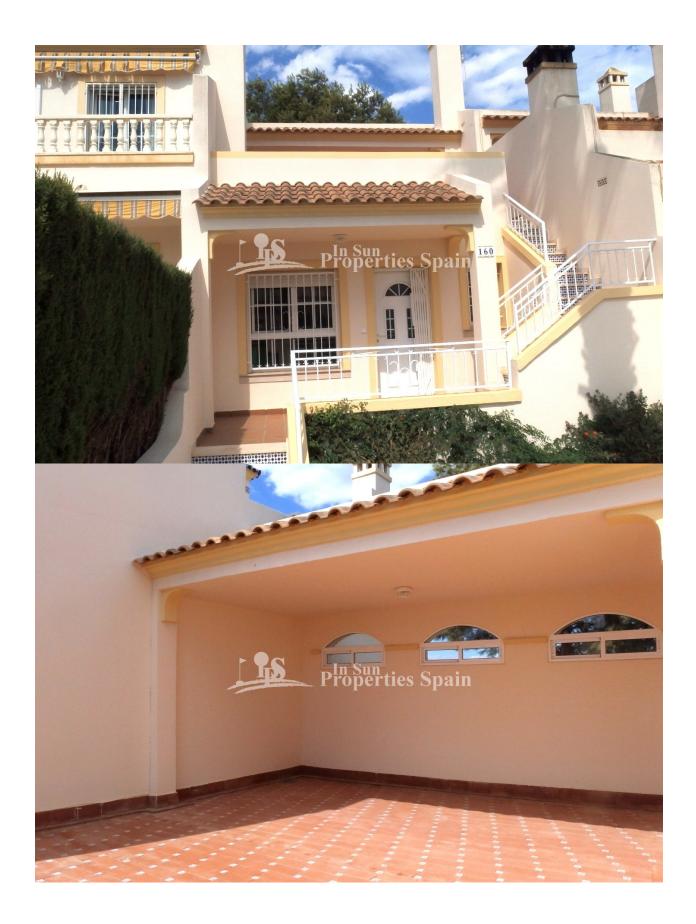

## **DESCRIPTION**

This Spanish style south / west facing 2 bedrooms, 1 bathroom Bungalow LOLA is located in VALENCIA SUR - VILLAMARTIN GOLF with 24 hours security guard and walking distance to all amenities. On ground floor spacious lounge/dining area with fireplace, American style kitchen with utility room, there are 2 bedrooms a full bathroom on the same level, the main downstairs bedroom has doors leading to the east facing garden.10,61 m2 front terrace with outside stairs leading to a 36,65 m2 sunny roof terrace with VIEWS over the community POOL and garden, 60m2 private garden front and back ,walking distance to all amenities – Villamartin Golf Course and Plaza with supermarket, restaurants ,bars ,3 km to the sandy beaches of Orihuela Costa and 1 km to the new shopping center Zenia Boulevard!!

# GARDEN AND TERRACES

Parking no Cars: 1

- Covered terrace
- Open terrace
- Automatic watering system
- Palm trees
- Fenced
- Stone walls
- Private garden
- Communal Garden

"OUR EXPERIENCE IS YOUR GUARANTEE"