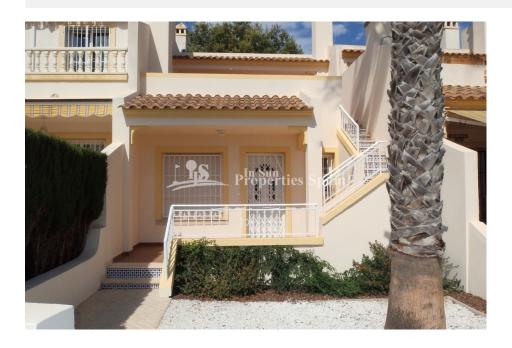

## **DESCRIPTION**

This Spanish style south / west facing 2 bedrooms, 1 bathroom Bungalow LOLA is located in VALENCIA SUR - VILLAMARTIN GOLF with 24 hours security guard and walking distance to all amenities. On ground floor spacious lounge/dining area with fireplace, American style kitchen with utility room, there are 2 bedrooms a full bathroom on the same level, the main downstairs bedroom has doors leading to the east facing garden.10,61 m2 front terrace with outside stairs leading to a 36,65 m2 sunny roof terrace with VIEWS over the community POOL and garden, 60m2 private garden front and back ,walking distance to all amenities – Villamartin Golf Course and Plaza with supermarket, restaurants ,bars ,3 km to the sandy beaches of Orihuela Costa and 1 km to the new shopping center Zenia Boulevard!!