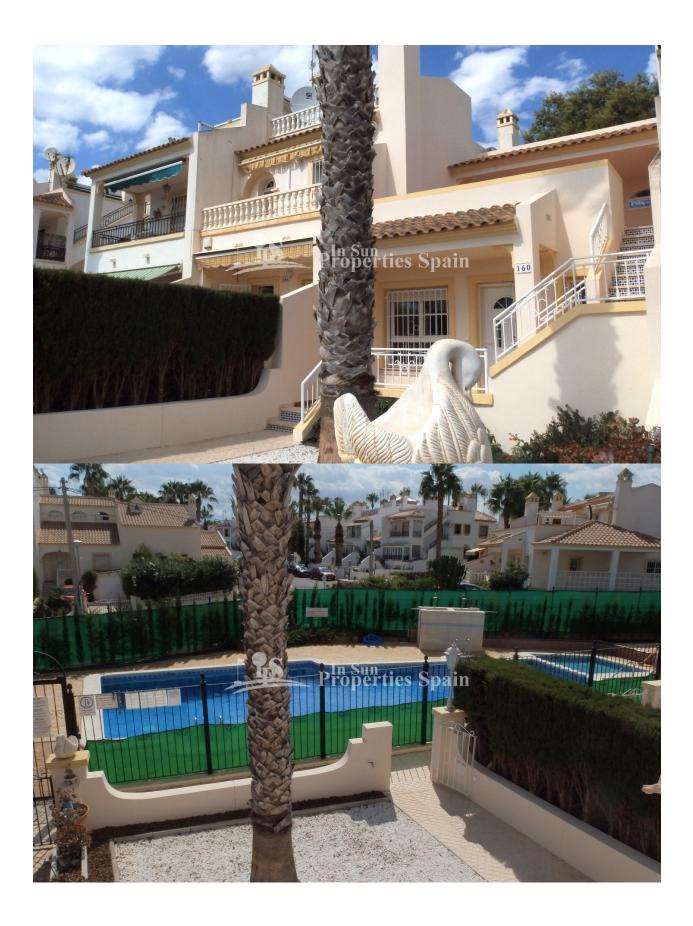

## **DESCRIPTION**

This Spanish style south / west facing 2 bedrooms, 1 bathroom Bungalow LOLA is located in VALENCIA SUR - VILLAMARTIN GOLF with 24 hours security guard and walking distance to all amenities. On ground floor spacious lounge/dining area with fireplace, American style kitchen with utility room, there are 2 bedrooms a full bathroom on the same level, the main downstairs bedroom has doors leading to the east facing garden.10,61 m2 front terrace with outside stairs leading to a 36,65 m2 sunny roof terrace with VIEWS over the community POOL and garden, 60m2 private garden front and back ,walking distance to all amenities – Villamartin Golf Course and Plaza with supermarket, restaurants ,bars ,3 km to the sandy beaches of Orihuela Costa and 1 km to the new shopping center Zenia Boulevard!!

# GARDEN AND TERRACES

Parking no Cars: 1

- Covered terrace
- Open terrace
- Automatic watering system
- Palm trees
- Fenced
- Stone walls
- Private garden
- Communal Garden

"OUR EXPERIENCE IS YOUR GUARANTEE"