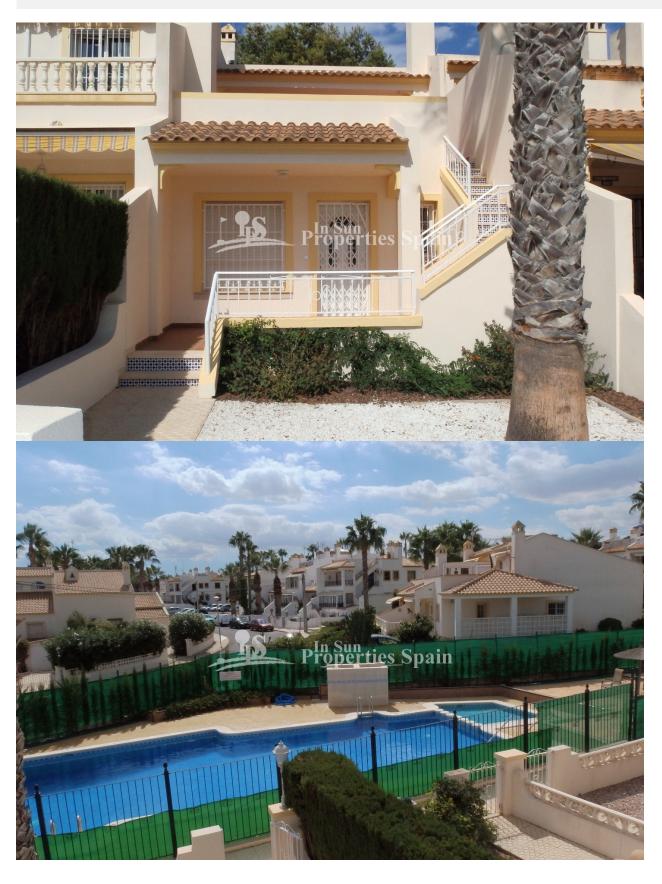

## **DESCRIPTION**

This Spanish style south / west facing 2 bedrooms, 1 bathroom Bungalow LOLA is located in VALENCIA SUR - VILLAMARTIN GOLF with 24 hours security guard and walking distance to all amenities. On ground floor spacious lounge/dining area with fireplace, American style kitchen with utility room, there are 2 bedrooms a full bathroom on the same level, the main downstairs bedroom has doors leading to the east facing garden.10,61 m2 front terrace with outside stairs leading to a 36,65 m2 sunny roof terrace with VIEWS over the community POOL and garden, 60m2 private garden front and back ,walking distance to all amenities – Villamartin Golf Course and Plaza with supermarket, restaurants ,bars ,3 km to the sandy beaches of Orihuela Costa and 1 km to the new shopping center Zenia Boulevard!!

# GARDEN AND TERRACES

Parking no Cars: 1

- Covered terrace
- Open terrace
- Automatic watering system
- Palm trees
- Fenced
- Stone walls
- Private garden
- Communal Garden

"OUR EXPERIENCE IS YOUR GUARANTEE"