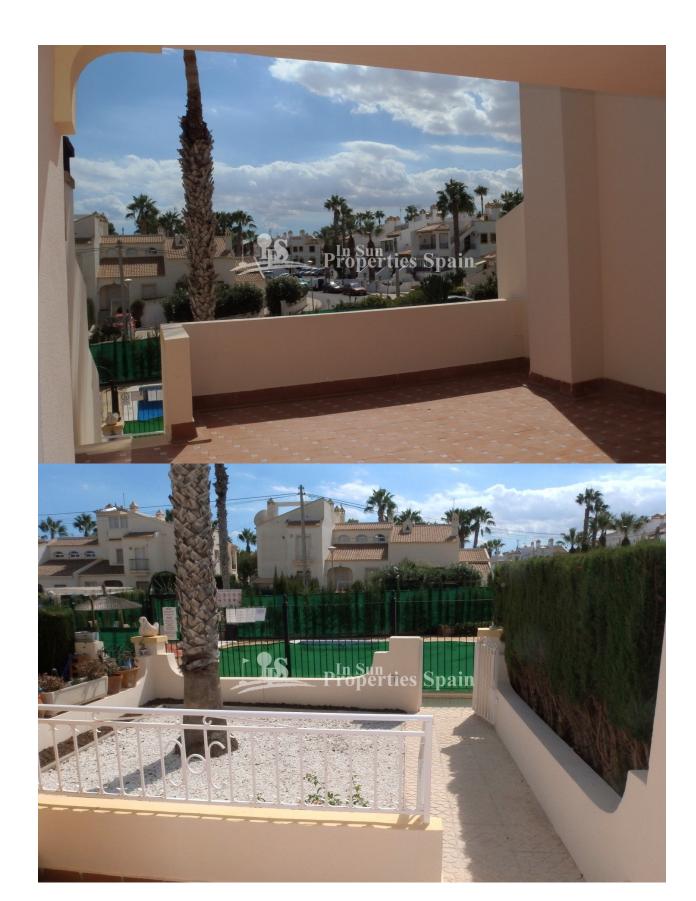

## **DESCRIPTION**

This Spanish style south / west facing 2 bedrooms, 1 bathroom Bungalow LOLA is located in VALENCIA SUR - VILLAMARTIN GOLF with 24 hours security guard and walking distance to all amenities. On ground floor spacious lounge/dining area with fireplace, American style kitchen with utility room, there are 2 bedrooms a full bathroom on the same level, the main downstairs bedroom has doors leading to the east facing garden.10,61 m2 front terrace with outside stairs leading to a 36,65 m2 sunny roof terrace with VIEWS over the community POOL and garden, 60m2 private garden front and back ,walking distance to all amenities – Villamartin Golf Course and Plaza with supermarket, restaurants ,bars ,3 km to the sandy beaches of Orihuela Costa and 1 km to the new shopping center Zenia Boulevard!!

## **VIEWS**

**PARKING** 

• Panoramic views