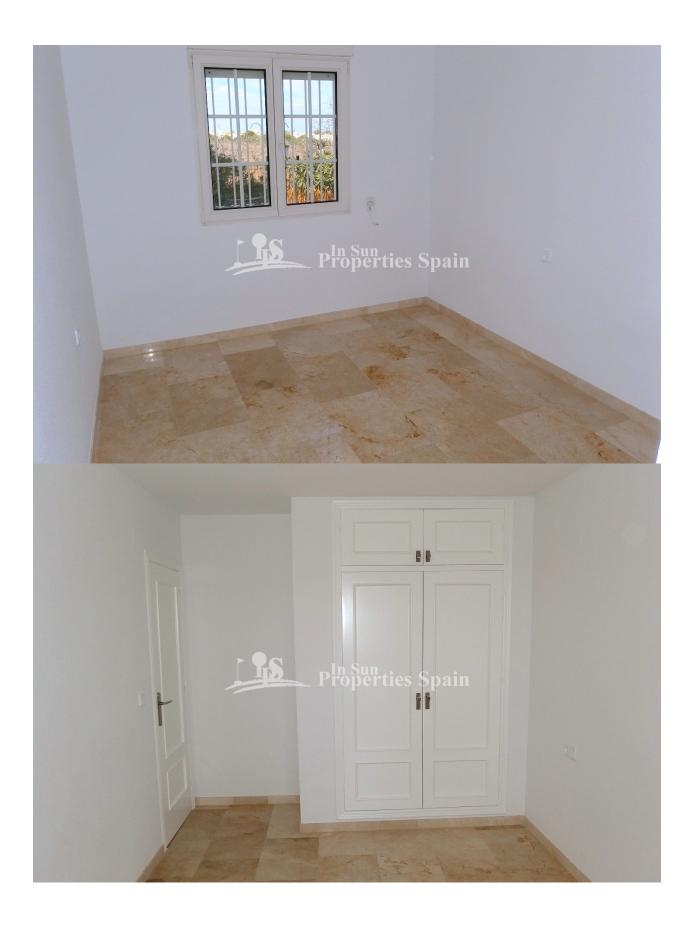

## **DESCRIPTION**

This Spanish style south / west facing 2 bedrooms, 1 bathroom Bungalow LOLA is located in VALENCIA SUR - VILLAMARTIN GOLF with 24 hours security guard and walking distance to all amenities. On ground floor spacious lounge/dining area with fireplace, American style kitchen with utility room, there are 2 bedrooms a full bathroom on the same level, the main downstairs bedroom has doors leading to the east facing garden.10,61 m2 front terrace with outside stairs leading to a 36,65 m2 sunny roof terrace with VIEWS over the community POOL and garden, 60m2 private garden front and back ,walking distance to all amenities – Villamartin Golf Course and Plaza with supermarket, restaurants ,bars ,3 km to the sandy beaches of Orihuela Costa and 1 km to the new shopping center Zenia Boulevard!!

## **FLOARING**

- Tile floors
- Marble floors

## **EXTRA**

- Built in wardrobes
- Double glazed windows