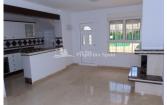

## **DESCRIPTION**

This Spanish style south / west facing 2 bedrooms, 1 bathroom Bungalow LOLA is located in VALENCIA SUR - VILLAMARTIN GOLF with 24 hours security guard and walking distance to all amenities. On ground floor spacious lounge/dining area with fireplace, American style kitchen with utility room, there are 2 bedrooms a full bathroom on the same level, the main downstairs bedroom has doors leading to the east facing garden.10,61 m2 front terrace with outside stairs leading to a 36,65 m2 sunny roof terrace with VIEWS over the community POOL and garden, 60m2 private garden front and back ,walking distance to all amenities – Villamartin Golf Course and Plaza with supermarket, restaurants ,bars ,3 km to the sandy beaches of Orihuela Costa and 1 km to the new shopping center Zenia Boulevard!!

## **KITCHEN**

- Open kitchen
- Equipped kitchen
- Granite countertop