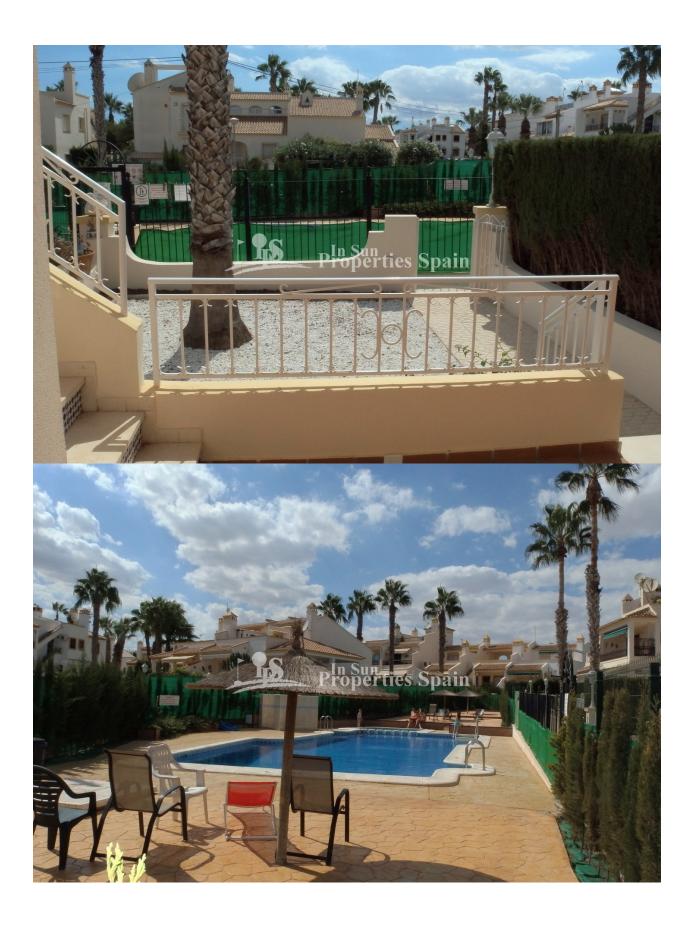

## **DESCRIPTION**

This Spanish style south / west facing 2 bedrooms, 1 bathroom Bungalow LOLA is located in VALENCIA SUR - VILLAMARTIN GOLF with 24 hours security guard and walking distance to all amenities. On ground floor spacious lounge/dining area with fireplace, American style kitchen with utility room, there are 2 bedrooms a full bathroom on the same level, the main downstairs bedroom has doors leading to the east facing garden.10,61 m2 front terrace with outside stairs leading to a 36,65 m2 sunny roof terrace with VIEWS over the community POOL and garden, 60m2 private garden front and back ,walking distance to all amenities – Villamartin Golf Course and Plaza with supermarket, restaurants ,bars ,3 km to the sandy beaches of Orihuela Costa and 1 km to the new shopping center Zenia Boulevard!!

# GARDEN AND TERRACES

Parking no Cars: 1

- Covered terrace
- Open terrace
- Automatic watering system
- Palm trees
- Fenced
- Stone walls
- Private garden
- Communal Garden

"OUR EXPERIENCE IS YOUR GUARANTEE"