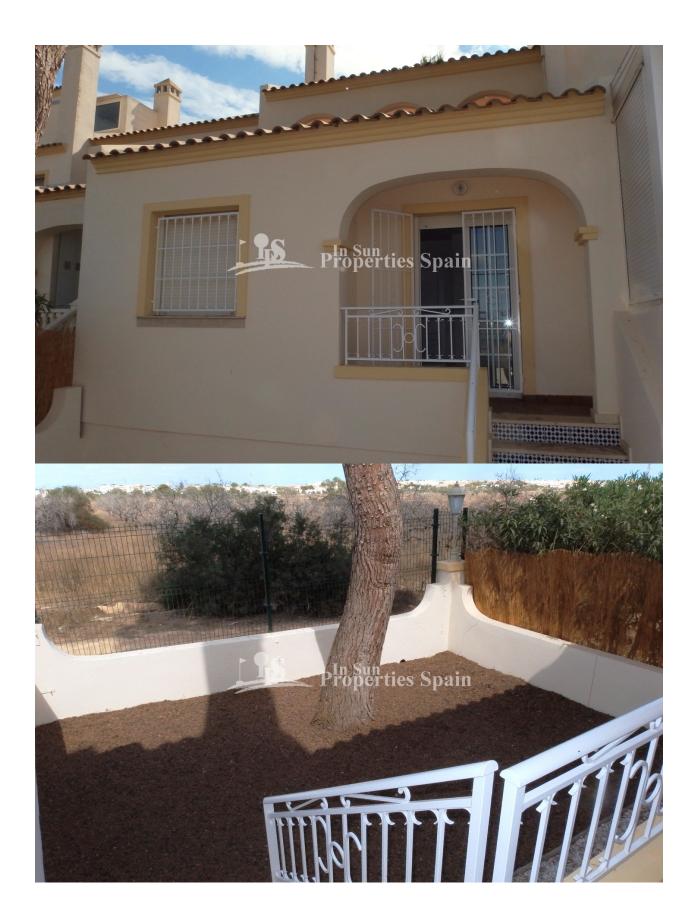

## **DESCRIPTION**

This Spanish style south / west facing 2 bedrooms, 1 bathroom Bungalow LOLA is located in VALENCIA SUR - VILLAMARTIN GOLF with 24 hours security guard and walking distance to all amenities. On ground floor spacious lounge/dining area with fireplace, American style kitchen with utility room, there are 2 bedrooms a full bathroom on the same level, the main downstairs bedroom has doors leading to the east facing garden.10,61 m2 front terrace with outside stairs leading to a 36,65 m2 sunny roof terrace with VIEWS over the community POOL and garden, 60m2 private garden front and back ,walking distance to all amenities – Villamartin Golf Course and Plaza with supermarket, restaurants ,bars ,3 km to the sandy beaches of Orihuela Costa and 1 km to the new shopping center Zenia Boulevard!!

# GARDEN AND TERRACES

Parking no Cars: 1

- Covered terrace
- Open terrace
- Automatic watering system
- Palm trees
- Fenced
- Stone walls
- Private garden
- Communal Garden

"OUR EXPERIENCE IS YOUR GUARANTEE"