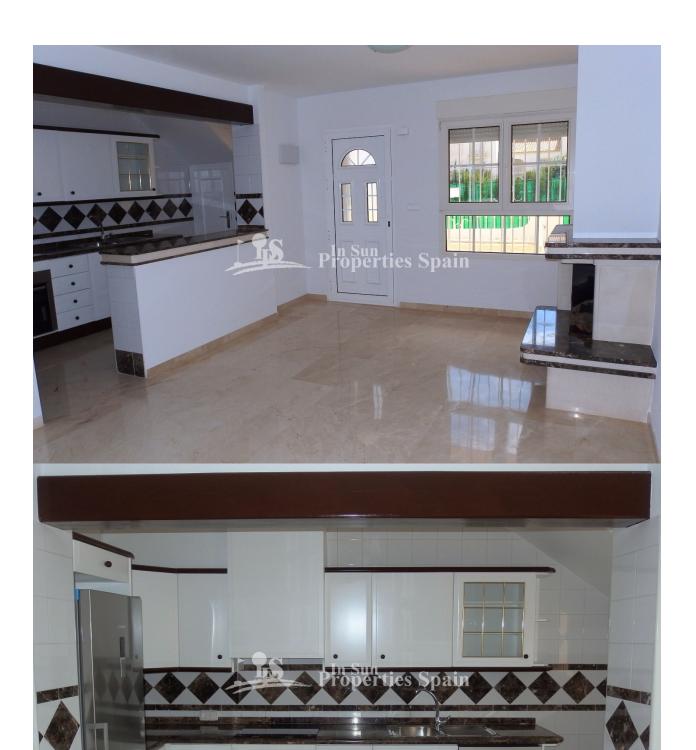

## **DESCRIPTION**

This Spanish style south / west facing 2 bedrooms, 1 bathroom Bungalow LOLA is located in VALENCIA SUR - VILLAMARTIN GOLF with 24 hours security guard and walking distance to all amenities. On ground floor spacious lounge/dining area with fireplace, American style kitchen with utility room, there are 2 bedrooms a full bathroom on the same level, the main downstairs bedroom has doors leading to the east facing garden.10,61 m2 front terrace with outside stairs leading to a 36,65 m2 sunny roof terrace with VIEWS over the community POOL and garden, 60m2 private garden front and back ,walking distance to all amenities – Villamartin Golf Course and Plaza with supermarket, restaurants ,bars ,3 km to the sandy beaches of Orihuela Costa and 1 km to the new shopping center Zenia Boulevard!!

## **KITCHEN**

- Open kitchen
- Equipped kitchen
- Granite countertop