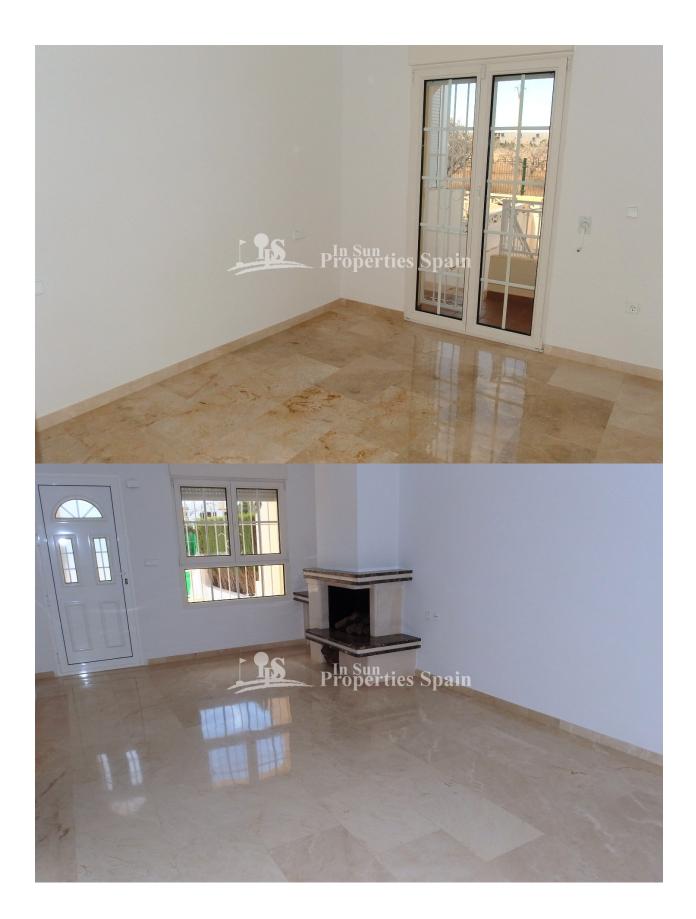

## **DESCRIPTION**

This Spanish style south / west facing 2 bedrooms, 1 bathroom Bungalow LOLA is located in VALENCIA SUR - VILLAMARTIN GOLF with 24 hours security guard and walking distance to all amenities. On ground floor spacious lounge/dining area with fireplace, American style kitchen with utility room, there are 2 bedrooms a full bathroom on the same level, the main downstairs bedroom has doors leading to the east facing garden.10,61 m2 front terrace with outside stairs leading to a 36,65 m2 sunny roof terrace with VIEWS over the community POOL and garden, 60m2 private garden front and back ,walking distance to all amenities – Villamartin Golf Course and Plaza with supermarket, restaurants ,bars ,3 km to the sandy beaches of Orihuela Costa and 1 km to the new shopping center Zenia Boulevard!!

## HEATING

• Fireplace wood