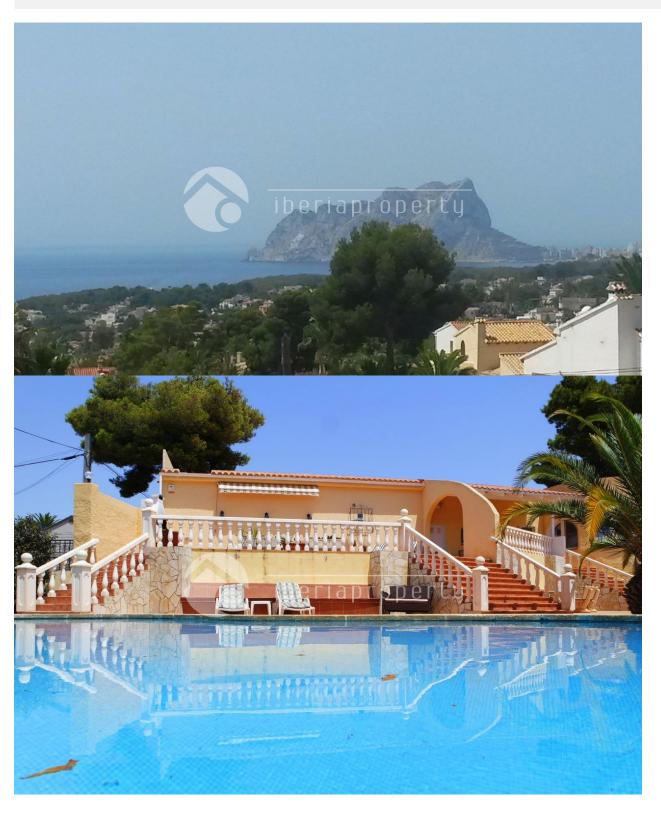

## **DESCRIPTION**

This property is ideal for someone who wants to run their own business. Superbly located, this beautiful two bedroom villa boasts large private gardens, sea views, 12m x 6m pool, central heating, and air conditioning. With independent access office area with reception, office room, storage areas, bathroom, and forecourt. The buildings are inter-connected with possibilities to change the property into one large 4-5 bedroom villa and also with possibilities to extend another level on the flat roof that will you superb south westerly views.

## **VIEWS**

- Sea views
- Mountain views

Not furnished

## **GARDEN AND TERRACES**

- Covered terrace
- Open terrace
- · Exterior lights
- Automatic watering system
- Fruit trees
- Palm trees
- Landscaped
- · Stone walls
- Private garden