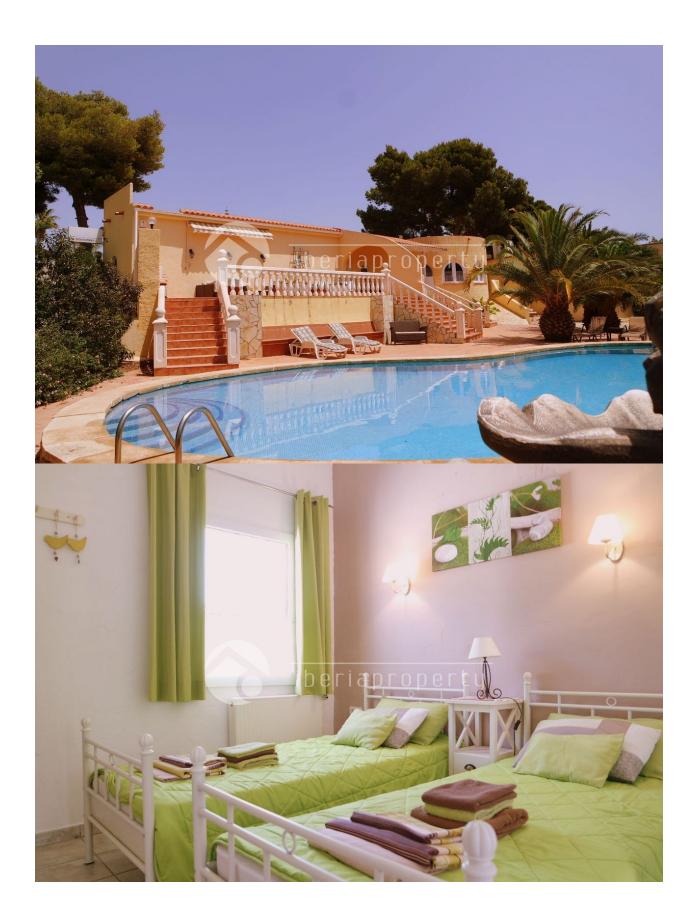

## **DESCRIPTION**

This property is ideal for someone who wants to run their own business. Superbly located, this beautiful two bedroom villa boasts large private gardens, sea views, 12m x 6m pool, central heating, and air conditioning. With independent access office area with reception, office room, storage areas, bathroom, and forecourt. The buildings are inter-connected with possibilities to change the property into one large 4-5 bedroom villa and also with possibilities to extend another level on the flat roof that will you superb south westerly views.

## **GARDEN AND TERRACES**

- Covered terrace
- Open terrace
- · Exterior lights
- Automatic watering system
- Fruit trees
- Palm trees
- Landscaped
- · Stone walls
- Private garden