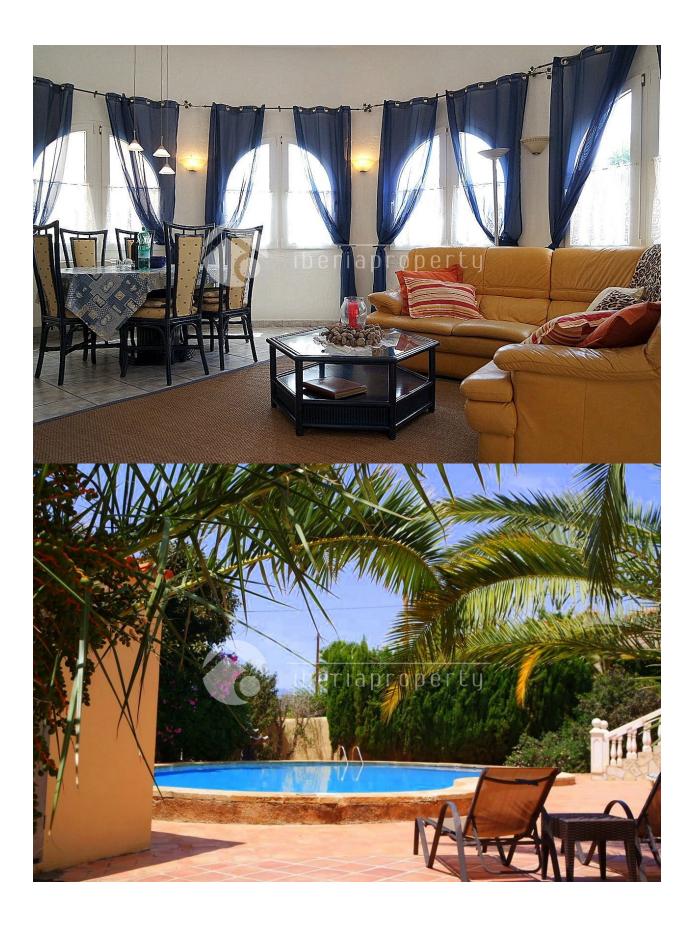

## **DESCRIPTION**

This property is ideal for someone who wants to run their own business. Superbly located, this beautiful two bedroom villa boasts large private gardens, sea views, 12m x 6m pool, central heating, and air conditioning. With independent access office area with reception, office room, storage areas, bathroom, and forecourt. The buildings are inter-connected with possibilities to change the property into one large 4-5 bedroom villa and also with possibilities to extend another level on the flat roof that will you superb south westerly views.

## **GARDEN AND TERRACES**

- Covered terrace
- Open terrace
- · Exterior lights
- Automatic watering system
- Fruit trees
- Palm trees
- Landscaped
- · Stone walls
- Private garden