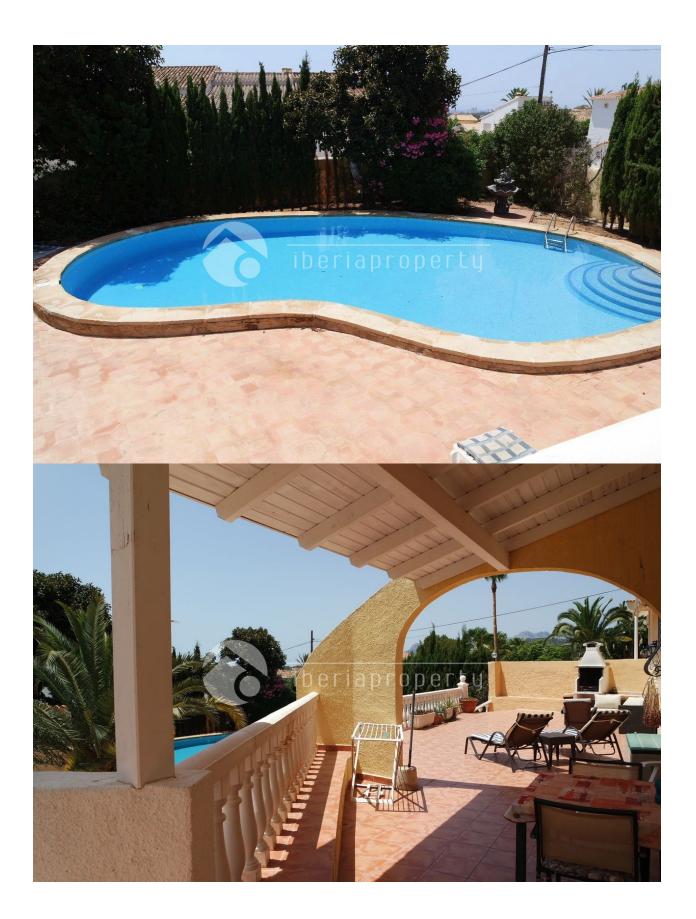

## **DESCRIPTION**

This property is ideal for someone who wants to run their own business. Superbly located, this beautiful two bedroom villa boasts large private gardens, sea views, 12m x 6m pool, central heating, and air conditioning. With independent access office area with reception, office room, storage areas, bathroom, and forecourt. The buildings are inter-connected with possibilities to change the property into one large 4-5 bedroom villa and also with possibilities to extend another level on the flat roof that will you superb south westerly views.

## **GARDEN AND TERRACES**

- Covered terrace
- Open terrace
- · Exterior lights
- Automatic watering system
- Fruit trees
- Palm trees
- Landscaped
- · Stone walls
- Private garden