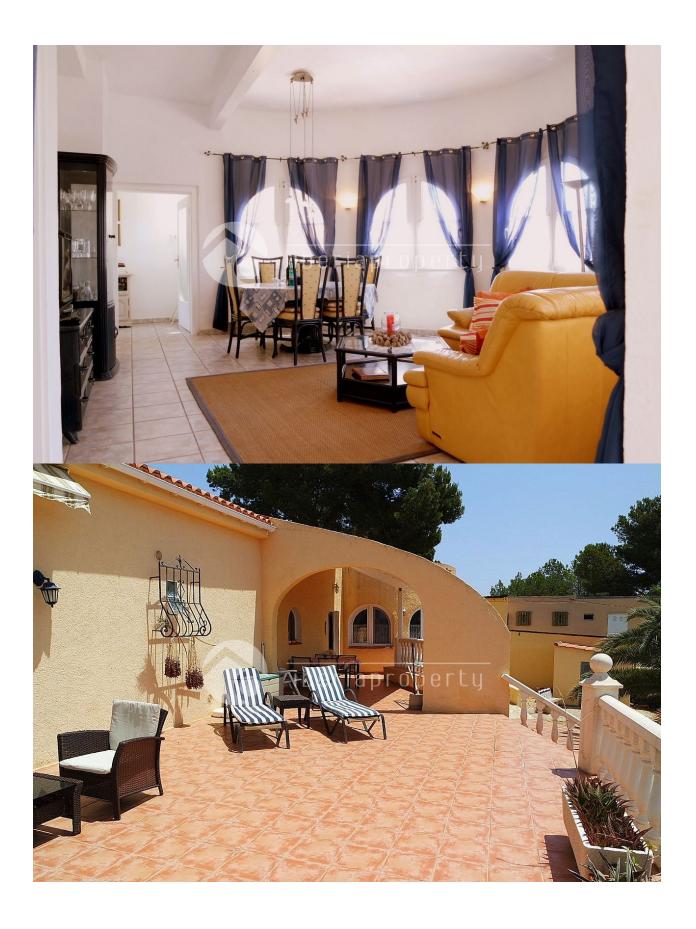

## **DESCRIPTION**

This property is ideal for someone who wants to run their own business. Superbly located, this beautiful two bedroom villa boasts large private gardens, sea views, 12m x 6m pool, central heating, and air conditioning. With independent access office area with reception, office room, storage areas, bathroom, and forecourt. The buildings are inter-connected with possibilities to change the property into one large 4-5 bedroom villa and also with possibilities to extend another level on the flat roof that will you superb south westerly views.

## **GARDEN AND TERRACES**

- Covered terrace
- Open terrace
- · Exterior lights
- Automatic watering system
- Fruit trees
- Palm trees
- Landscaped
- · Stone walls
- Private garden