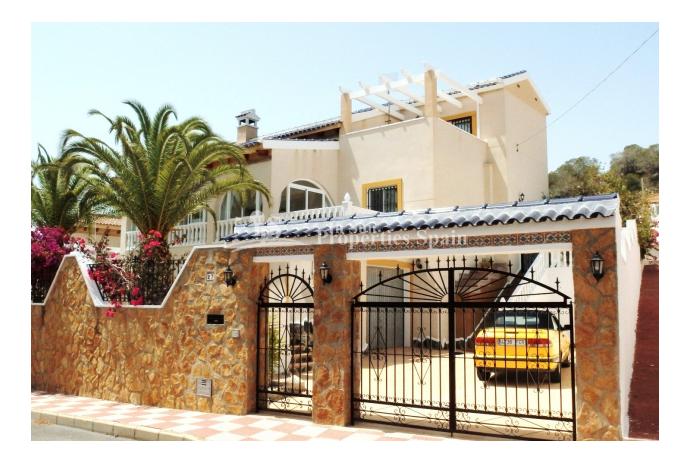

### DESCRIPTION

**REF: # 3957** 

A lovely and totally modernized 4 bedroom 2 bathroom, south facing Detached Villa located in TORRE ESTRELLA- SAN MIGUEL DE SALINAS on a 500m2 plot. The property benefits from 4 double sized bedrooms all with fitted wardrobes. Large lounge/dining area with gas fireplace and a closed fully equipped kitchen, glazed terrace with wonderful salt lake views.Central gas heating, 35 m2 garage. Outside the villa benefits from a beautiful well stocked and easy to maintain garden with a private swimming pool and Jacuzzi ,large terrace areas. Fully walled and private plot with electric entrance gates and driveway for parking (2 cars). Sold fully furnished. Close to all amenities in San Miguel town, just 8 km to the sandy beaches of Mil Palmeras and surrounded by 4 top quality 18 hole golf courses.

#### GARDEN AND TERRACES

- Covered terrace
- Open terrace
- Exterior lights
- Automatic watering system
- Palm trees
- Landscaped
- Fenced
- Stone walls
- BBQ/grill
- Private garden