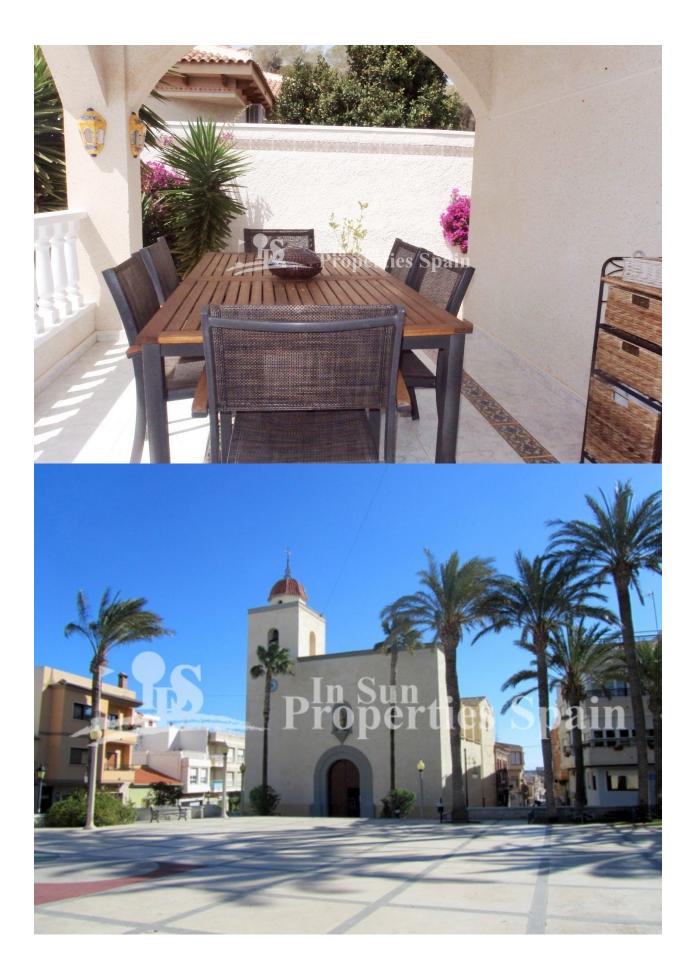

### DESCRIPTION

**REF: # 3957** 

A lovely and totally modernized 4 bedroom 2 bathroom, south facing Detached Villa located in TORRE ESTRELLA- SAN MIGUEL DE SALINAS on a 500m2 plot. The property benefits from 4 double sized bedrooms all with fitted wardrobes. Large lounge/dining area with gas fireplace and a closed fully equipped kitchen, glazed terrace with wonderful salt lake views.Central gas heating, 35 m2 garage. Outside the villa benefits from a beautiful well stocked and easy to maintain garden with a private swimming pool and Jacuzzi ,large terrace areas. Fully walled and private plot with electric entrance gates and driveway for parking (2 cars). Sold fully furnished. Close to all amenities in San Miguel town, just 8 km to the sandy beaches of Mil Palmeras and surrounded by 4 top quality 18 hole golf courses.

#### GARDEN AND TERRACES

- Covered terrace
- Open terrace
- Exterior lights
- Automatic watering system
- Palm trees
- Landscaped
- Fenced
- Stone walls
- BBQ/grill
- Private garden