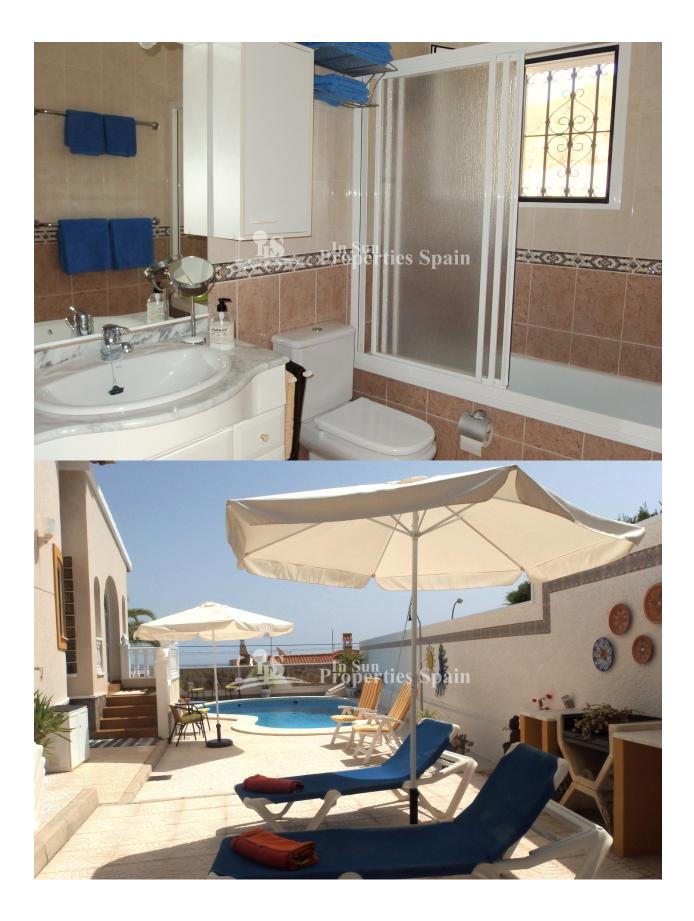

### DESCRIPTION

**REF: # 3957** 

A lovely and totally modernized 4 bedroom 2 bathroom, south facing Detached Villa located in TORRE ESTRELLA- SAN MIGUEL DE SALINAS on a 500m2 plot. The property benefits from 4 double sized bedrooms all with fitted wardrobes. Large lounge/dining area with gas fireplace and a closed fully equipped kitchen, glazed terrace with wonderful salt lake views.Central gas heating, 35 m2 garage. Outside the villa benefits from a beautiful well stocked and easy to maintain garden with a private swimming pool and Jacuzzi ,large terrace areas. Fully walled and private plot with electric entrance gates and driveway for parking (2 cars). Sold fully furnished. Close to all amenities in San Miguel town, just 8 km to the sandy beaches of Mil Palmeras and surrounded by 4 top quality 18 hole golf courses.

#### GARDEN AND TERRACES

- Covered terrace
- Open terrace
- Exterior lights
- Automatic watering system
- Palm trees
- Landscaped
- Fenced
- Stone walls
- BBQ/grill
- Private garden

#### **EXTRA**

- Outdoor jacuzzi
- Built in wardrobes
- Reinforced door
- Double glazed windows
- Satellite TV
- Storage room
- Internet