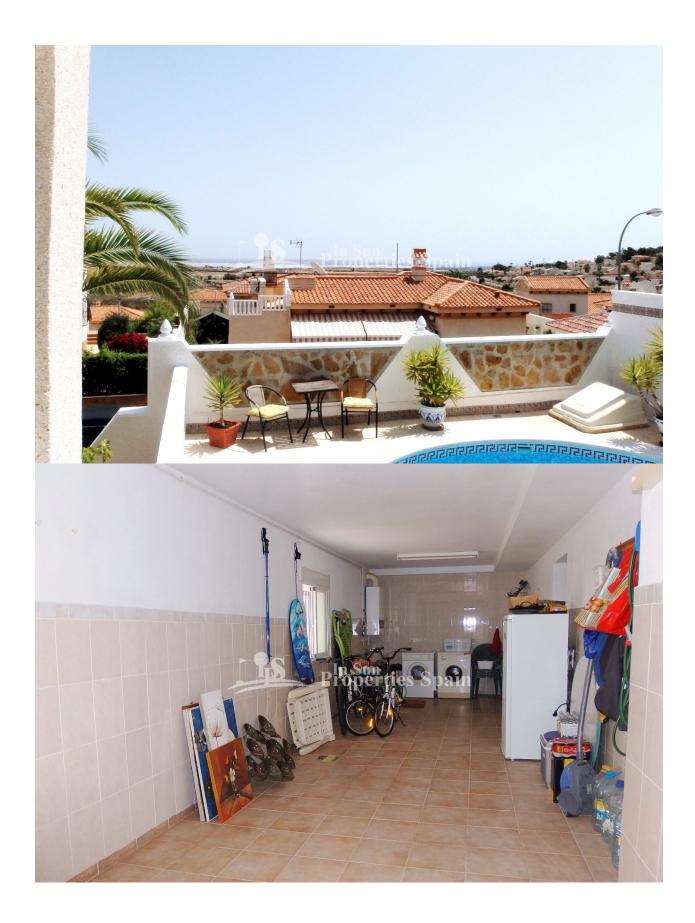

### DESCRIPTION

**REF: # 3957** 

A lovely and totally modernized 4 bedroom 2 bathroom, south facing Detached Villa located in TORRE ESTRELLA- SAN MIGUEL DE SALINAS on a 500m2 plot. The property benefits from 4 double sized bedrooms all with fitted wardrobes. Large lounge/dining area with gas fireplace and a closed fully equipped kitchen, glazed terrace with wonderful salt lake views.Central gas heating, 35 m2 garage. Outside the villa benefits from a beautiful well stocked and easy to maintain garden with a private swimming pool and Jacuzzi ,large terrace areas. Fully walled and private plot with electric entrance gates and driveway for parking (2 cars). Sold fully furnished. Close to all amenities in San Miguel town, just 8 km to the sandy beaches of Mil Palmeras and surrounded by 4 top quality 18 hole golf courses.

### VIEWS

- Panoramic viewsSea views
- Mountain views

#### **EXTRA**

- Outdoor jacuzzi
- Built in wardrobes
- Reinforced door
- Double glazed windows
- Satellite TV
- Storage room
- Internet