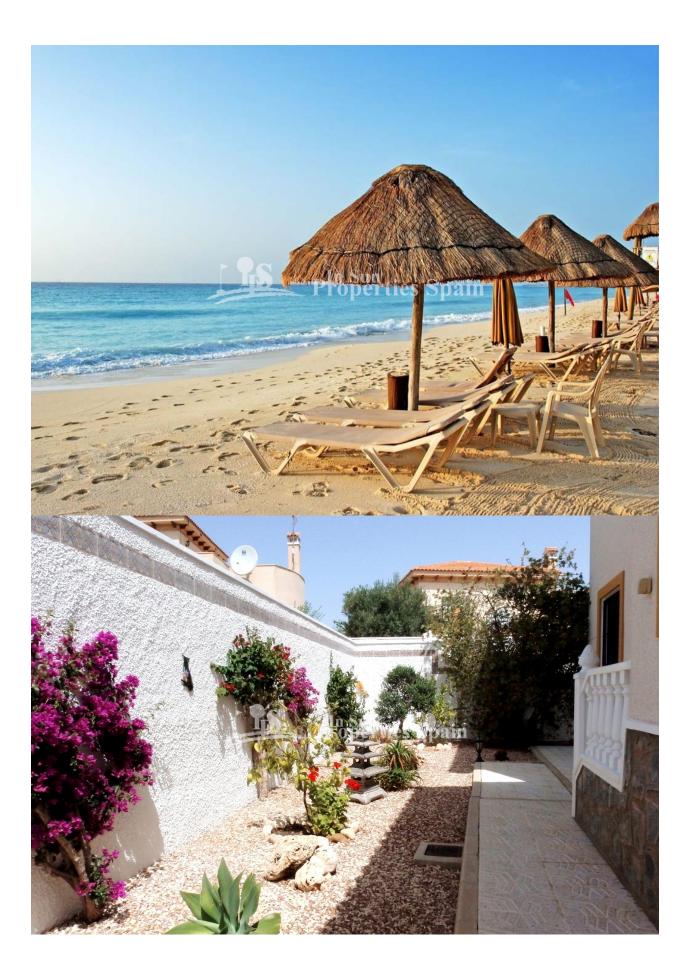

### DESCRIPTION

**REF: # 3957** 

A lovely and totally modernized 4 bedroom 2 bathroom, south facing Detached Villa located in TORRE ESTRELLA- SAN MIGUEL DE SALINAS on a 500m2 plot. The property benefits from 4 double sized bedrooms all with fitted wardrobes. Large lounge/dining area with gas fireplace and a closed fully equipped kitchen, glazed terrace with wonderful salt lake views.Central gas heating, 35 m2 garage. Outside the villa benefits from a beautiful well stocked and easy to maintain garden with a private swimming pool and Jacuzzi ,large terrace areas. Fully walled and private plot with electric entrance gates and driveway for parking (2 cars). Sold fully furnished. Close to all amenities in San Miguel town, just 8 km to the sandy beaches of Mil Palmeras and surrounded by 4 top quality 18 hole golf courses.

#### GARDEN AND TERRACES

- Covered terrace
- Open terrace
- Exterior lights
- Automatic watering system
- Palm trees
- Landscaped
- Fenced
- Stone walls
- BBQ/grill
- Private garden