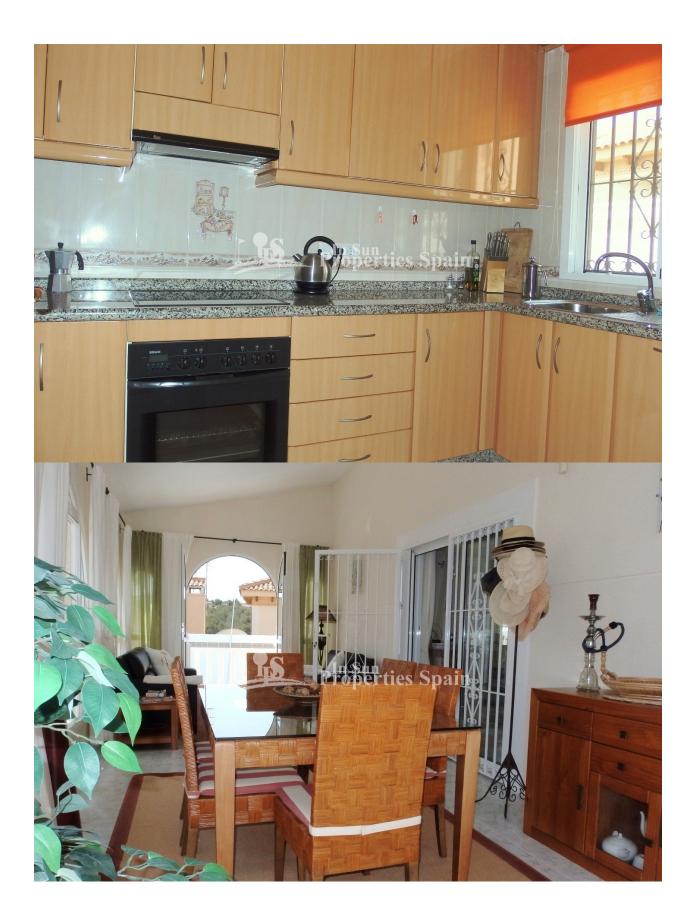

### DESCRIPTION

**REF: # 3957** 

A lovely and totally modernized 4 bedroom 2 bathroom, south facing Detached Villa located in TORRE ESTRELLA- SAN MIGUEL DE SALINAS on a 500m2 plot. The property benefits from 4 double sized bedrooms all with fitted wardrobes. Large lounge/dining area with gas fireplace and a closed fully equipped kitchen, glazed terrace with wonderful salt lake views.Central gas heating, 35 m2 garage. Outside the villa benefits from a beautiful well stocked and easy to maintain garden with a private swimming pool and Jacuzzi ,large terrace areas. Fully walled and private plot with electric entrance gates and driveway for parking (2 cars). Sold fully furnished. Close to all amenities in San Miguel town, just 8 km to the sandy beaches of Mil Palmeras and surrounded by 4 top quality 18 hole golf courses.

# KITCHEN

- Closed kitchen
- Equipped kitchen
- Granite countertop