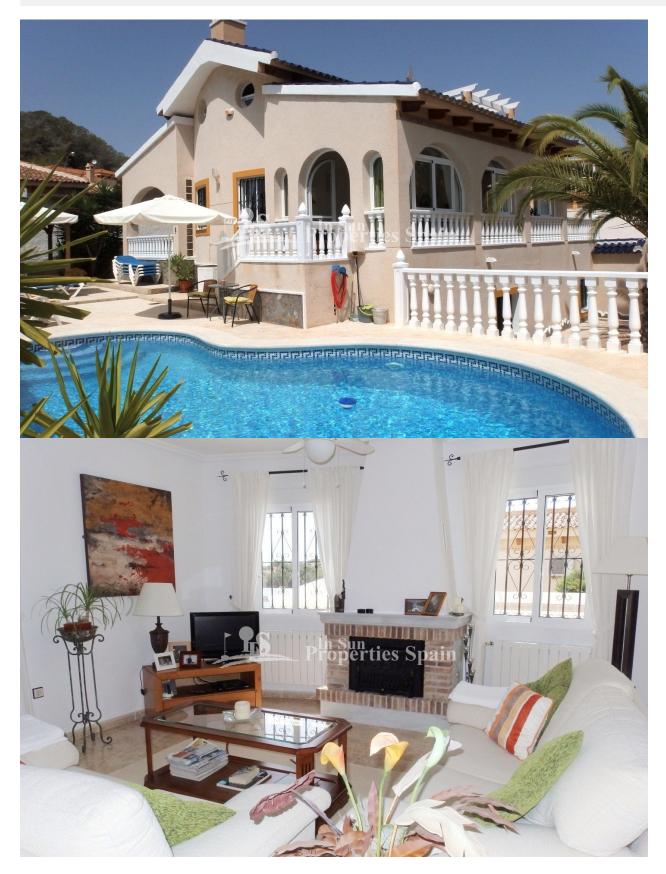

### DESCRIPTION

**REF: # 3957** 

A lovely and totally modernized 4 bedroom 2 bathroom, south facing Detached Villa located in TORRE ESTRELLA- SAN MIGUEL DE SALINAS on a 500m2 plot. The property benefits from 4 double sized bedrooms all with fitted wardrobes. Large lounge/dining area with gas fireplace and a closed fully equipped kitchen, glazed terrace with wonderful salt lake views.Central gas heating, 35 m2 garage. Outside the villa benefits from a beautiful well stocked and easy to maintain garden with a private swimming pool and Jacuzzi ,large terrace areas. Fully walled and private plot with electric entrance gates and driveway for parking (2 cars). Sold fully furnished. Close to all amenities in San Miguel town, just 8 km to the sandy beaches of Mil Palmeras and surrounded by 4 top quality 18 hole golf courses.

#### GARDEN AND TERRACES

- Covered terrace
- Open terrace
- Exterior lights
- Automatic watering system
- Palm trees
- Landscaped
- Fenced
- Stone walls
- BBQ/grill
- Private garden

#### **EXTRA**

- Outdoor jacuzzi
- Built in wardrobes
- Reinforced door
- Double glazed windows
- Satellite TV
- Storage room
- Internet