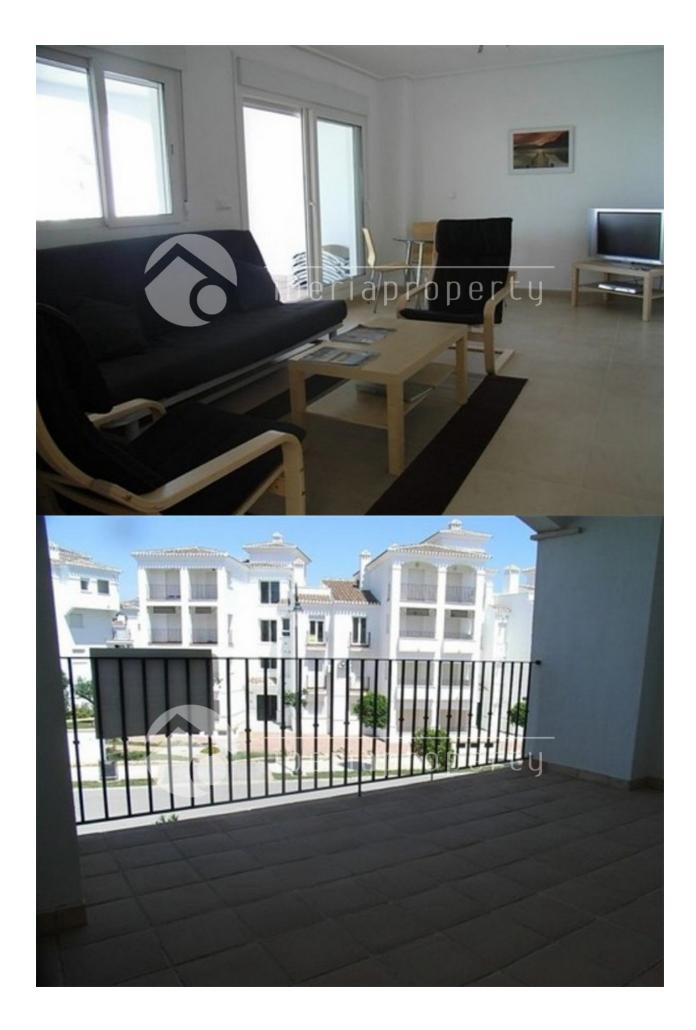

### **DESCRIPTION**

La Torre - First Floor Apartment First floor A fully furnished first floor apartment offered for sale at an amazing price at La Torre Golf Resort. This apartment has modern furniture and is situated just a short walk to the clubhouse. The apartment has an East facing terrace and is close to a communal pool. Apartment measures 64.92m2 with terrace of 15m2 and is for sale FULLY FURNISHED. Comprises: 2 bedrooms, 1 bathrooms, lounge only