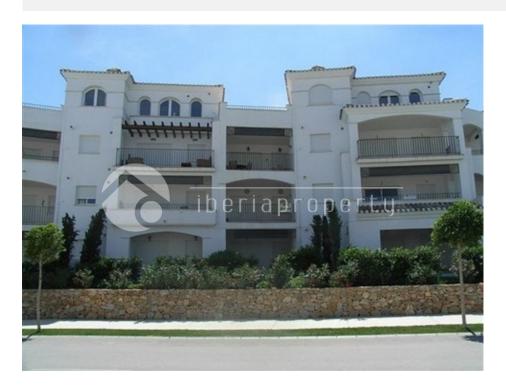

# **COSTA MURCIA (LA TORRE GOLF RESORT)**

| INFO              |                                           |
|-------------------|-------------------------------------------|
| PRICE:            | 65.000 €                                  |
| PROPERTY<br>TYPE: | Apartment                                 |
| CITY:             | Costa Murcia (La<br>Torre Golf<br>Resort) |
| BEDROOMS:         | 2                                         |
| Bathrooms:        | 1                                         |
| Build ( m2 ):     | 65                                        |
| Plot ( m2 ):      | -                                         |
| Terrace ( m2 ):   | 15                                        |
| Year:             | 2007                                      |
| Floor:            | 2                                         |
| Old price         | -                                         |

### **DESCRIPTION**

La Torre - First Floor Apartment First floor A fully furnished first floor apartment offered for sale at an amazing price at La Torre Golf Resort. This apartment has modern furniture and is situated just a short walk to the clubhouse. The apartment has an East facing terrace and is close to a communal pool. Apartment measures 64.92m2 with terrace of 15m2 and is for sale FULLY FURNISHED. Comprises: 2 bedrooms, 1 bathrooms, lounge only