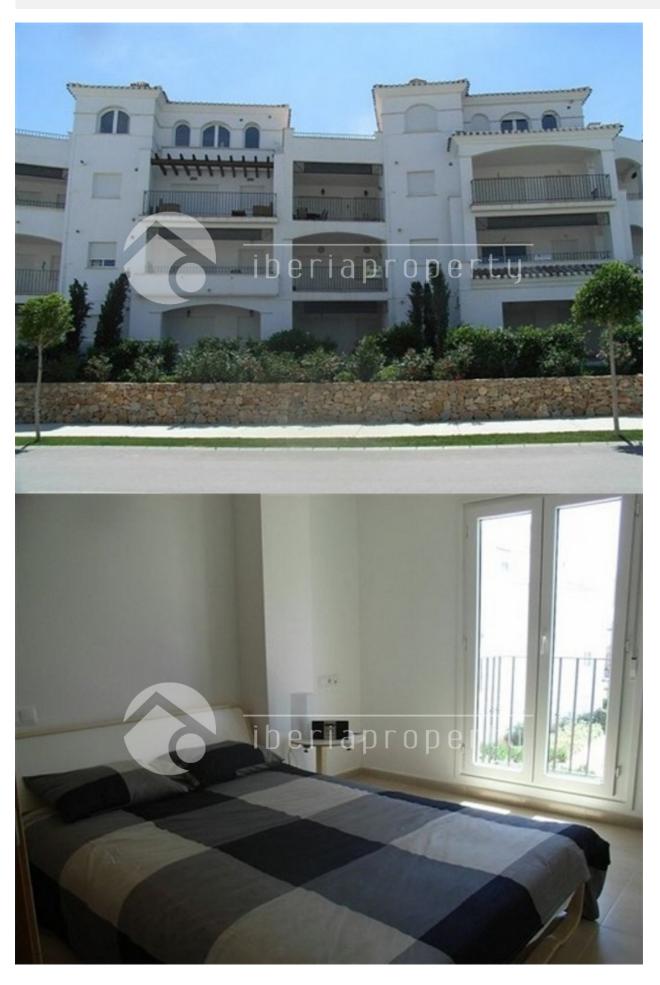

### **DESCRIPTION**

La Torre - First Floor Apartment First floor A fully furnished first floor apartment offered for sale at an amazing price at La Torre Golf Resort. This apartment has modern furniture and is situated just a short walk to the clubhouse. The apartment has an East facing terrace and is close to a communal pool. Apartment measures 64.92m2 with terrace of 15m2 and is for sale FULLY FURNISHED. Comprises: 2 bedrooms, 1 bathrooms, lounge only