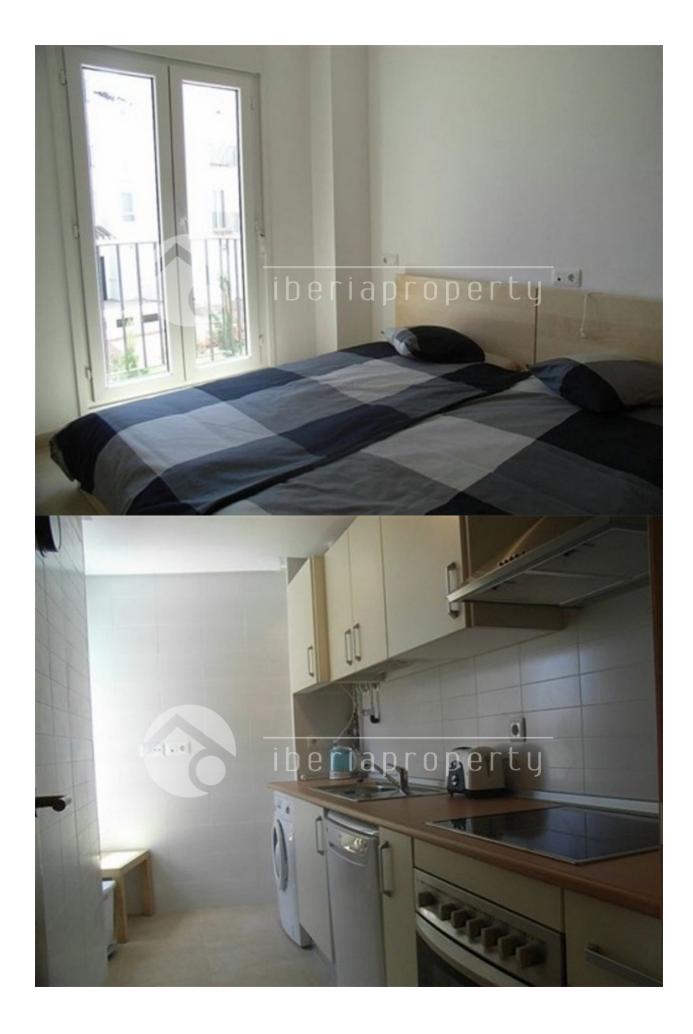

### **DESCRIPTION**

La Torre - First Floor Apartment First floor A fully furnished first floor apartment offered for sale at an amazing price at La Torre Golf Resort. This apartment has modern furniture and is situated just a short walk to the clubhouse. The apartment has an East facing terrace and is close to a communal pool. Apartment measures 64.92m2 with terrace of 15m2 and is for sale FULLY FURNISHED. Comprises: 2 bedrooms, 1 bathrooms, lounge only

### **FLOARING**

- Tile floors
- Terracota

· Closed kitchen

**KITCHEN** 

**ORIENTATION** 

East

• Equipped kitchen