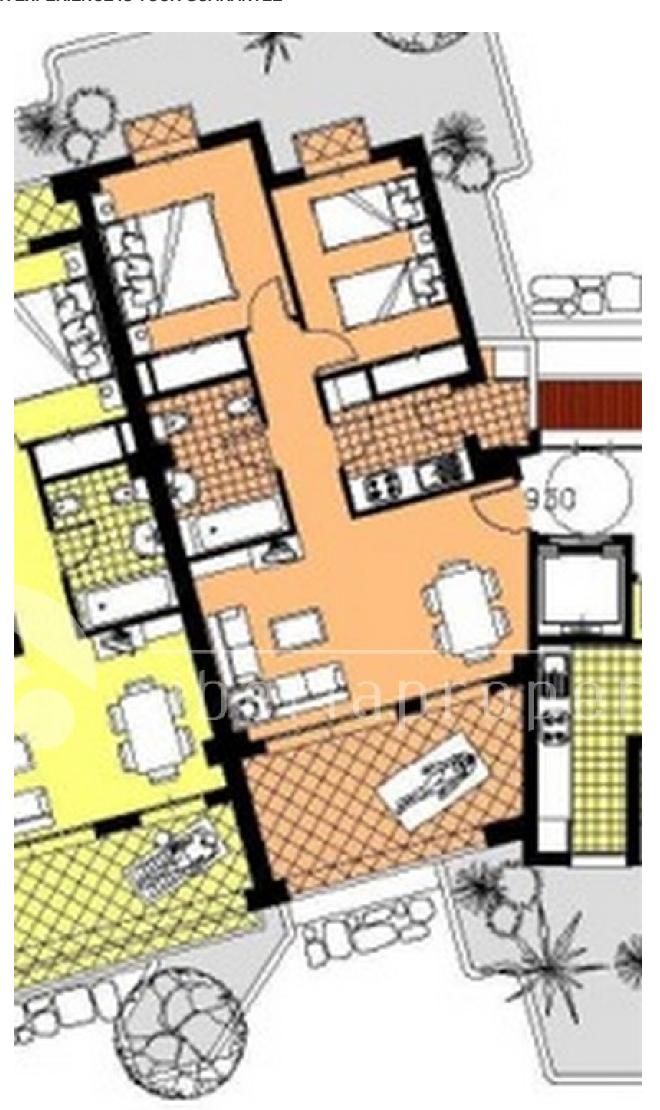

### **DESCRIPTION**

La Torre - First Floor Apartment First floor A fully furnished first floor apartment offered for sale at an amazing price at La Torre Golf Resort. This apartment has modern furniture and is situated just a short walk to the clubhouse. The apartment has an East facing terrace and is close to a communal pool. Apartment measures 64.92m2 with terrace of 15m2 and is for sale FULLY FURNISHED. Comprises: 2 bedrooms, 1 bathrooms, lounge only