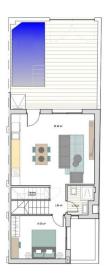

# PROPERTY GALLERY

VIVIENDA 20

| Sup. Construida P. Baja:    | 56'89 m <sup>2</sup>  |
|-----------------------------|-----------------------|
| Sup. Construida P. Primera: | 37'75 m <sup>2</sup>  |
| Sup. Construida             | 94'64 m²              |
| Sup. Jardín:                | 25'70 m²              |
| Sup. Piscina:               | 9.25 m <sup>2</sup>   |
| Sup. Patio:                 | 5'11 m <sup>2</sup>   |
| Sup. terraza trasera:       | 10'56 m <sup>2</sup>  |
| Sup. terraza frontal:       | 6'36 m²               |
| Sup. Solarium:              | 35'26 m²              |
| TOTAL:                      | 186'68 m²             |
| Sup. Parcela:               | 100.00 m <sup>2</sup> |