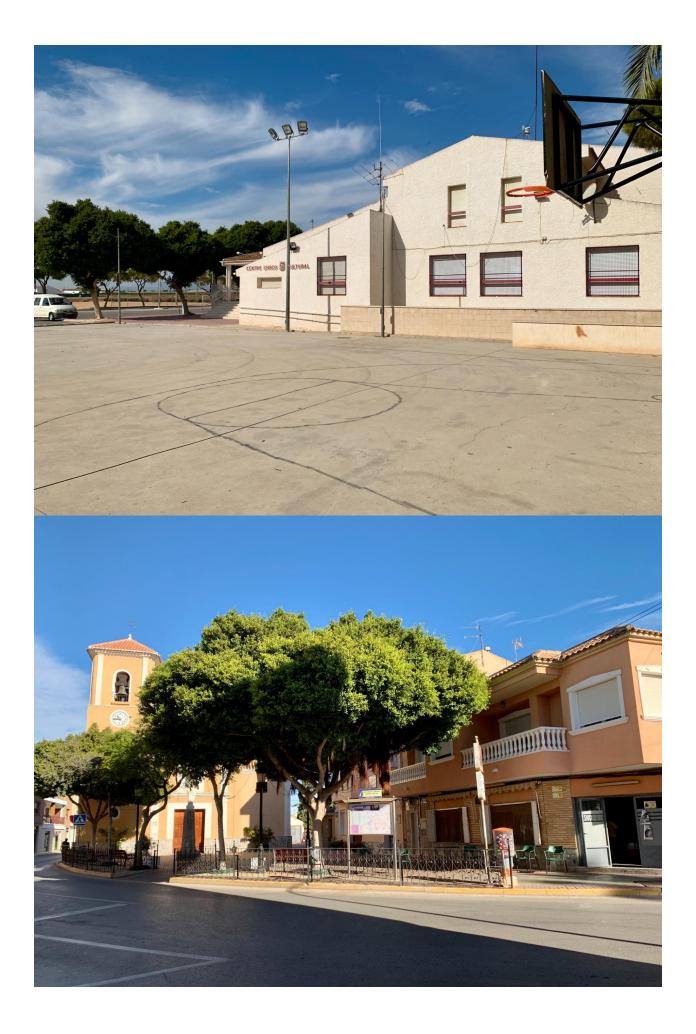

# DESCRIPTION

NEW BUILD SEMI-DETACHED VILLA IN DOLORES DE PACHECO New Build townhouses and semi-detached villa located in Dolores de Pacheco, Murcia. Each property has 3 bedrooms, 2 bathrooms, an open plan kitchen with living/dining area, front and rear terraces, solarium with Summer kitchen and private garden with the pool and parking space. Development situated next to a park in the traditional village of Dolores de Pacheco, just 2 km from Roda Golf & Beach Resort and 4 km from Los Alcázares, surrounded by services, parks, sports facilities, near several Golf Courses such as Roda Golf and La Serena Golf, plus being 5 minutes far from beach. The property will meet the highest standards and will be equipped with perfect for a holiday home or all year round living in the sun.