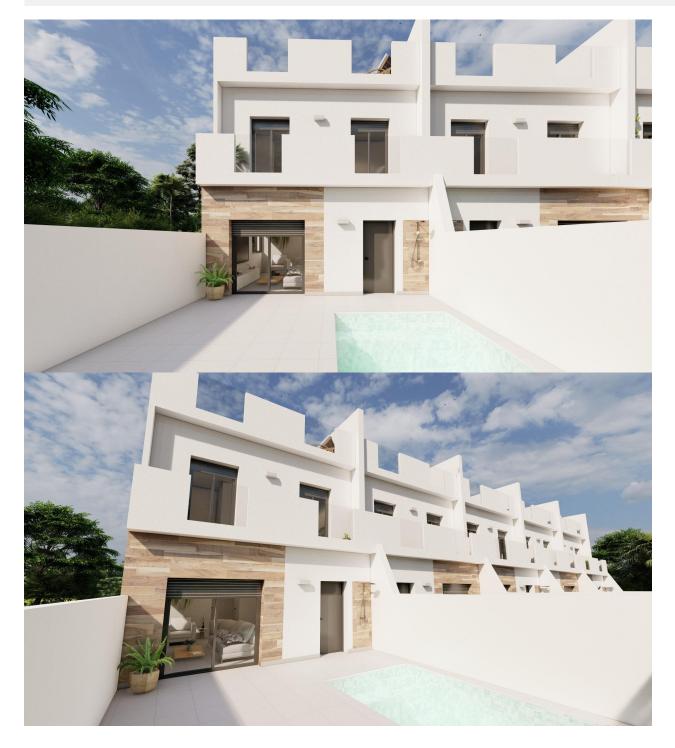

# DESCRIPTION

NEW BUILD SEMI-DETACHED VILLA IN DOLORES DE PACHECO New Build townhouses and semi-detached villa located in Dolores de Pacheco, Murcia. Each property has 3 bedrooms, 2 bathrooms, an open plan kitchen with living/dining area, front and rear terraces, solarium with Summer kitchen and private garden with the pool and parking space. Development situated next to a park in the traditional village of Dolores de Pacheco, just 2 km from Roda Golf & Beach Resort and 4 km from Los Alcázares, surrounded by services, parks, sports facilities, near several Golf Courses such as Roda Golf and La Serena Golf, plus being 5 minutes far from beach. The property will meet the highest standards and will be equipped with perfect for a holiday home or all year round living in the sun.

# **ENERGETIC CERTIFIED**

VIEWS

• Panoramic views

GARDEN AND TERRACES

• Private garden