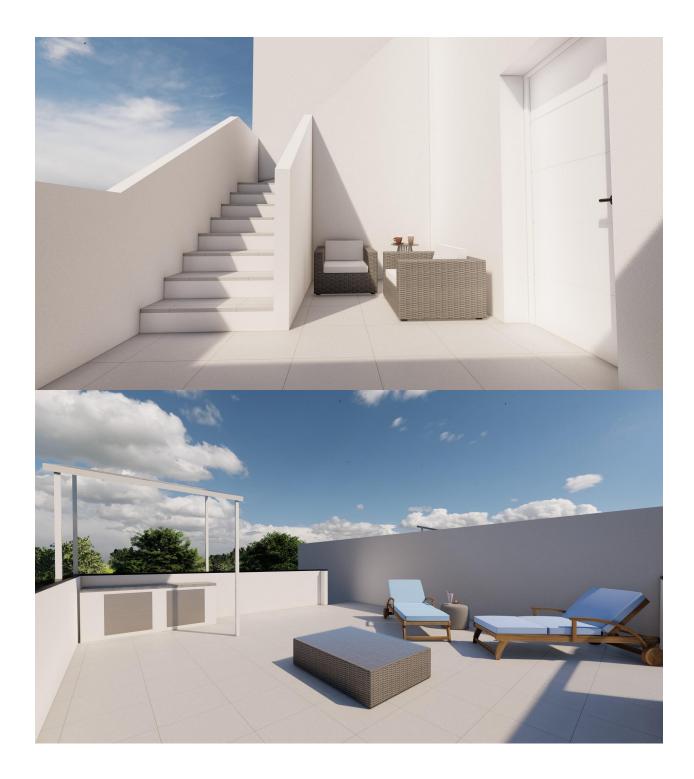

# DESCRIPTION

NEW BUILD SEMI-DETACHED VILLA IN DOLORES DE PACHECO New Build townhouses and semi-detached villa located in Dolores de Pacheco, Murcia. Each property has 3 bedrooms, 2 bathrooms, an open plan kitchen with living/dining area, front and rear terraces, solarium with Summer kitchen and private garden with the pool and parking space. Development situated next to a park in the traditional village of Dolores de Pacheco, just 2 km from Roda Golf & Beach Resort and 4 km from Los Alcázares, surrounded by services, parks, sports facilities, near several Golf Courses such as Roda Golf and La Serena Golf, plus being 5 minutes far from beach. The property will meet the highest standards and will be equipped with perfect for a holiday home or all year round living in the sun.

# **ENERGETIC CERTIFIED**

VIEWS

• Panoramic views

GARDEN AND TERRACES

• Private garden