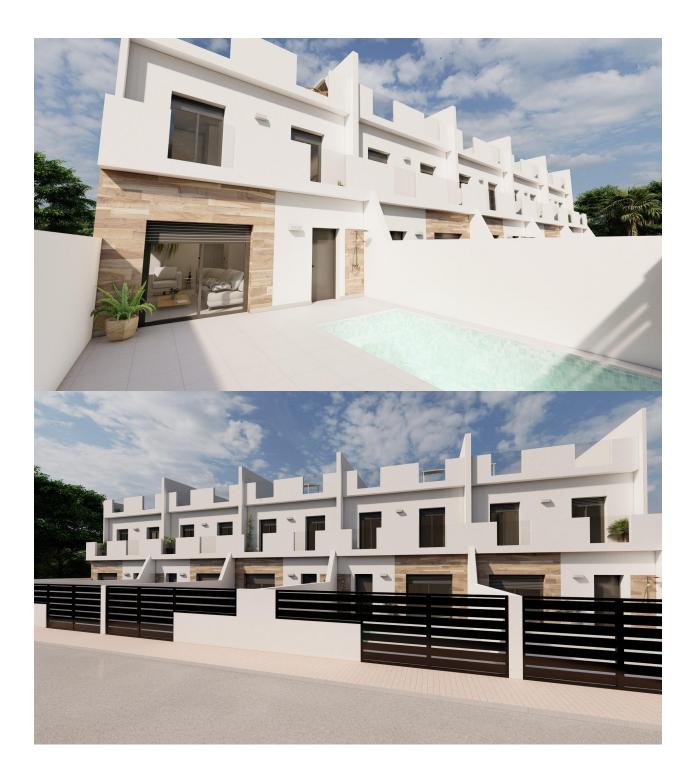

# DESCRIPTION

NEW BUILD SEMI-DETACHED VILLA IN DOLORES DE PACHECO New Build townhouses and semi-detached villa located in Dolores de Pacheco, Murcia. Each property has 3 bedrooms, 2 bathrooms, an open plan kitchen with living/dining area, front and rear terraces, solarium with Summer kitchen and private garden with the pool and parking space. Development situated next to a park in the traditional village of Dolores de Pacheco, just 2 km from Roda Golf & Beach Resort and 4 km from Los Alcázares, surrounded by services, parks, sports facilities, near several Golf Courses such as Roda Golf and La Serena Golf, plus being 5 minutes far from beach. The property will meet the highest standards and will be equipped with perfect for a holiday home or all year round living in the sun.

# **ENERGETIC CERTIFIED**

VIEWS

• Panoramic views

GARDEN AND TERRACES

• Private garden