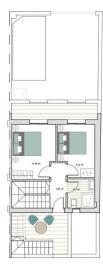

# PROPERTY GALLERY

VIVIENDA 20

| Sup. Construida P. Baja:    | 56'89 m <sup>2</sup>  |
|-----------------------------|-----------------------|
| Sup. Construida P. Primera: | 37'75 m <sup>2</sup>  |
| Sup. Construida             | 94'64 m²              |
| Sup. Jardín:                | 25'70 m²              |
| Sup. Piscina:               | 9.25 m <sup>2</sup>   |
| Sup. Patio:                 | 5'11 m <sup>2</sup>   |
| Sup. terraza trasera:       | 10'56 m <sup>2</sup>  |
| Sup. terraza frontal:       | 6'36 m²               |
| Sup. Solarium:              | 35'26 m²              |
| TOTAL:                      | 186'68 m²             |
| Sup. Parcela:               | 100.00 m <sup>2</sup> |