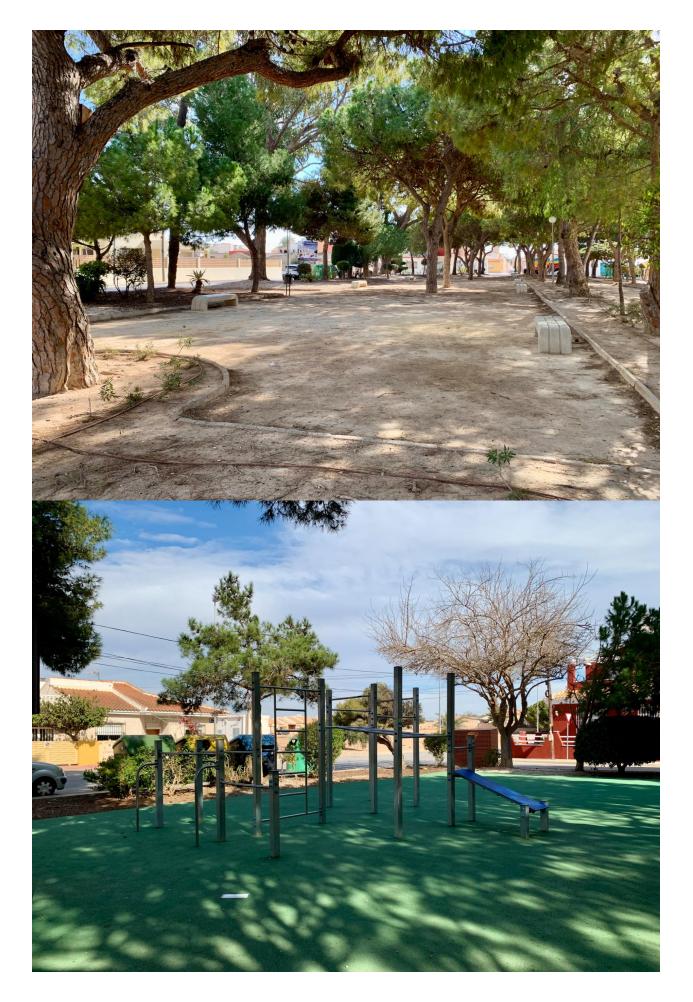

# DESCRIPTION

NEW BUILD SEMI-DETACHED VILLA IN DOLORES DE PACHECO New Build townhouses and semi-detached villa located in Dolores de Pacheco, Murcia. Each property has 3 bedrooms, 2 bathrooms, an open plan kitchen with living/dining area, front and rear terraces, solarium with Summer kitchen and private garden with the pool and parking space. Development situated next to a park in the traditional village of Dolores de Pacheco, just 2 km from Roda Golf & Beach Resort and 4 km from Los Alcázares, surrounded by services, parks, sports facilities, near several Golf Courses such as Roda Golf and La Serena Golf, plus being 5 minutes far from beach. The property will meet the highest standards and will be equipped with perfect for a holiday home or all year round living in the sun.