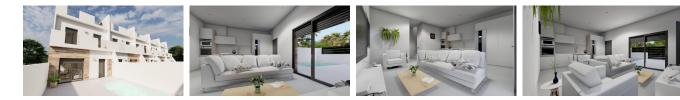

# PROPERTY GALLERY

VIVIENDA 20

| Sup. Construida P. Baja:    | 56'89 m <sup>2</sup>  |
|-----------------------------|-----------------------|
| Sup. Construida P. Primera: | 37'75 m <sup>2</sup>  |
| Sup. Construida             | 94'64 m²              |
| Sup. Jardín:                | 25'70 m²              |
| Sup. Piscina:               | 9.25 m <sup>2</sup>   |
| Sup. Patio:                 | 5'11 m <sup>2</sup>   |
| Sup. terraza trasera:       | 10'56 m <sup>2</sup>  |
| Sup. terraza frontal:       | 6'36 m²               |
| Sup. Solarium:              | 35'26 m²              |
| TOTAL:                      | 186'68 m²             |
| Sup. Parcela:               | 100.00 m <sup>2</sup> |