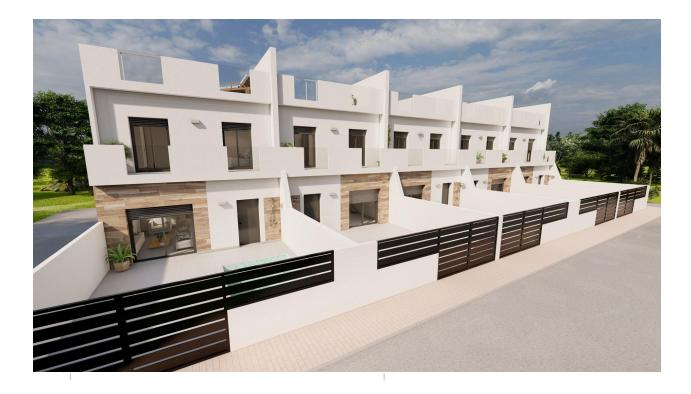

# DESCRIPTION

NEW BUILD SEMI-DETACHED VILLA IN DOLORES DE PACHECO New Build townhouses and semi-detached villa located in Dolores de Pacheco, Murcia. Each property has 3 bedrooms, 2 bathrooms, an open plan kitchen with living/dining area, front and rear terraces, solarium with Summer kitchen and private garden with the pool and parking space. Development situated next to a park in the traditional village of Dolores de Pacheco, just 2 km from Roda Golf & Beach Resort and 4 km from Los Alcázares, surrounded by services, parks, sports facilities, near several Golf Courses such as Roda Golf and La Serena Golf, plus being 5 minutes far from beach. The property will meet the highest standards and will be equipped with perfect for a holiday home or all year round living in the sun.