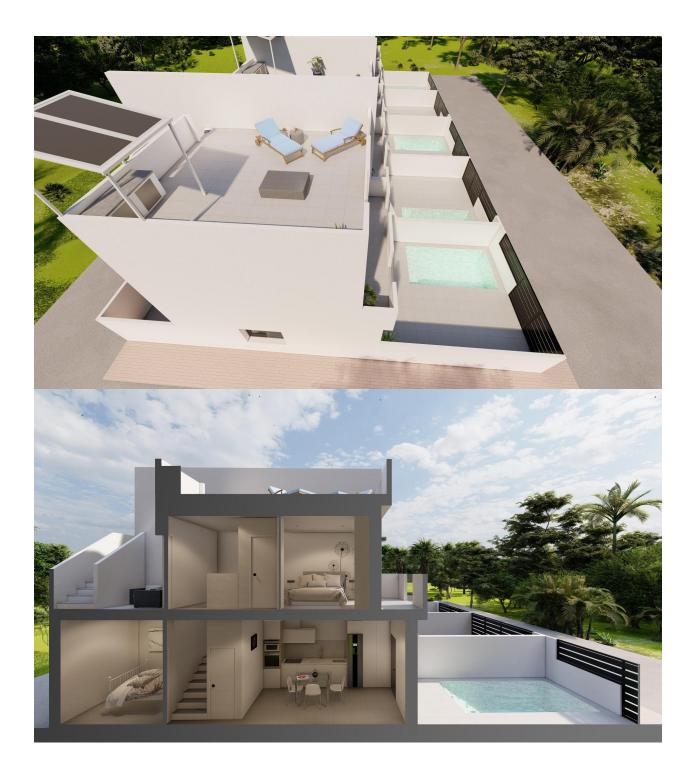

# DESCRIPTION

NEW BUILD SEMI-DETACHED VILLA IN DOLORES DE PACHECO New Build townhouses and semi-detached villa located in Dolores de Pacheco, Murcia. Each property has 3 bedrooms, 2 bathrooms, an open plan kitchen with living/dining area, front and rear terraces, solarium with Summer kitchen and private garden with the pool and parking space. Development situated next to a park in the traditional village of Dolores de Pacheco, just 2 km from Roda Golf & Beach Resort and 4 km from Los Alcázares, surrounded by services, parks, sports facilities, near several Golf Courses such as Roda Golf and La Serena Golf, plus being 5 minutes far from beach. The property will meet the highest standards and will be equipped with perfect for a holiday home or all year round living in the sun.

# PROPERTY GALLERY

VIVIENDA 20

| Sup. Construida P. Baja:    | 56'89 m <sup>2</sup>  |
|-----------------------------|-----------------------|
| Sup. Construida P. Primera: | 37'75 m <sup>2</sup>  |
| Sup. Construida             | 94'64 m²              |
| Sup. Jardín:                | 25'70 m²              |
| Sup. Piscina:               | 9.25 m <sup>2</sup>   |
| Sup. Patio:                 | 5'11 m <sup>2</sup>   |
| Sup. terraza trasera:       | 10'56 m <sup>2</sup>  |
| Sup. terraza frontal:       | 6'36 m²               |
| Sup. Solarium:              | 35'26 m²              |
| TOTAL:                      | 186'68 m²             |
| Sup. Parcela:               | 100.00 m <sup>2</sup> |