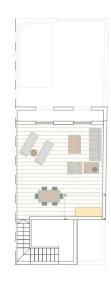

# PROPERTY GALLERY

VIVIENDA 20

| Sup. Construida P. Baja:    | 56'89 m <sup>2</sup>  |
|-----------------------------|-----------------------|
| Sup. Construida P. Primera: | 37'75 m <sup>2</sup>  |
| Sup. Construida             | 94'64 m²              |
| Sup. Jardín:                | 25'70 m²              |
| Sup. Piscina:               | 9.25 m <sup>2</sup>   |
| Sup. Patio:                 | 5'11 m <sup>2</sup>   |
| Sup. terraza trasera:       | 10'56 m <sup>2</sup>  |
| Sup. terraza frontal:       | 6'36 m²               |
| Sup. Solarium:              | 35'26 m²              |
| TOTAL:                      | 186'68 m²             |
| Sup. Parcela:               | 100.00 m <sup>2</sup> |