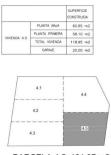

# PROPERTY GALLERY

Planta Baja

Planta Solarium

Planta Primera

PARCELA 4.5: 181,37 m2