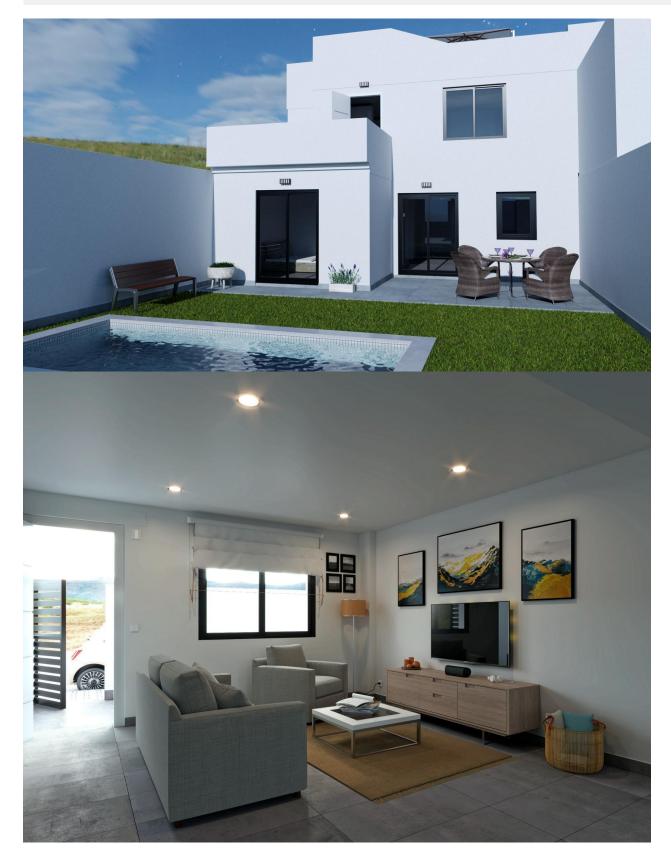

#### DESCRIPTION

NEW BUILD DEVERLOPMENT IN LOS BELONES, LA MANGA MAR MENOR New Build luxurious complex of 5 properties (3 townhouses and 2 villas) with private swimming pool, gated garage, interior patio, solarium with Summer kitchen and pre-installation for electric vehicle charging. Each property has 4 bedrooms and 3 bathrooms, with a choice of 3 bigger bedrooms, designed with elegant and functional interiors, fully fitted kitchens, appliances included. The bedrooms include lined wardrobes with drawer units and also have pre-installation for ducted air conditioning. Los Belones is a highly popular large village just a short drive from the famous La Manga Club and 1 km from sandy beaches of the warm Mar Menor and 3km to the beautiful Mediterranean sea. The village is a thriving environment typically Spanish offering a great selection of tapas bars, restaurants and an abundance of amenities. Every Tuesday there is a weekly market which is very popular with locals and tourists. Within a 20 minute drive to the historical port of Cartagena. Airports: Murcia regional airport (Corvera) is 35 minute drive and Alicante airport 75 minute drive.

## ENERGETIC CERTIFIED

VIEWS

• Panoramic views

GARDEN AND TERRACES

• Private garden