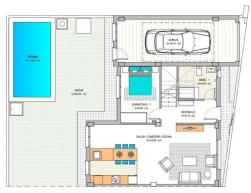

# PROPERTY GALLERY

Planta Baja

Planta Solarium

Planta Primera

PARCELA 4.5: 181,37 m2