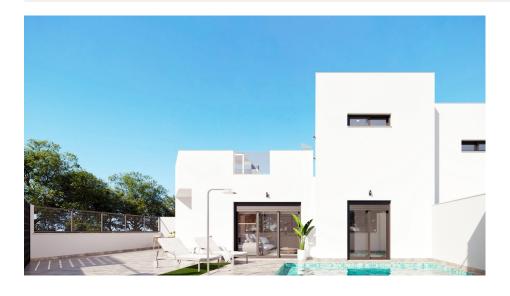

### DESCRIPTION

NEW BUILD RESIDENTIAL IN TORRE-PACHECO New build development of 8 townhouses and guads located in Torre-Pacheco Modern properties with 2 bedrooms and 2 bathrooms, open plan kitchen with living room, fitted wardrobes, terrace, private solarium, garden with the pool and parking space. These exclusive homes are designed with elegant and functional interiors, fully equipped kitchens, electrical appliances included. The bathrooms have a vanity unit with washbasin and light. The bedrooms include lined wardrobes with drawer units and each property has pre-installation for ducted air conditioning. The exteriors are no less impressive, including a private swimming pool and a large solarium with summer kitchen so you can enjoy the sun all year round. In addition, the properties have pre-installation for electric car chargers. Located next to Club de Golf, Torre Pacheco, where you will find all amenities including bars, restaurants, supermarkets and banks and a 15min drive to the lovely beaches of the Mar Menor. Torre Pacheco is surrounded by award winning golf courses and the whole region is regarded as one of the healthiest places to be in Spain. This ideal location gives you so much more for your money. Within walking

## ENERGETIC CERTIFIED

VIEWS

• Panoramic views

GARDEN AND TERRACES

• Private garden