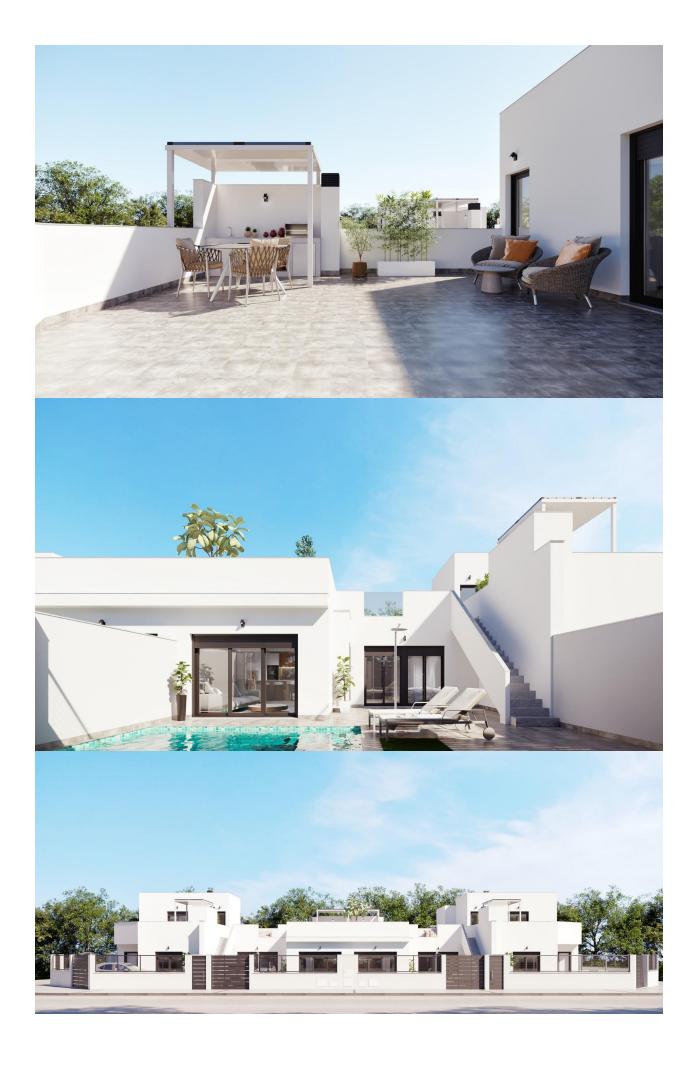

### DESCRIPTION

NEW BUILD RESIDENTIAL IN TORRE-PACHECO New build development of 8 townhouses and guads located in Torre-Pacheco Modern properties with 2 bedrooms and 2 bathrooms, open plan kitchen with living room, fitted wardrobes, terrace, private solarium, garden with the pool and parking space. These exclusive homes are designed with elegant and functional interiors, fully equipped kitchens, electrical appliances included. The bathrooms have a vanity unit with washbasin and light. The bedrooms include lined wardrobes with drawer units and each property has pre-installation for ducted air conditioning. The exteriors are no less impressive, including a private swimming pool and a large solarium with summer kitchen so you can enjoy the sun all year round. In addition, the properties have pre-installation for electric car chargers. Located next to Club de Golf, Torre Pacheco, where you will find all amenities including bars, restaurants, supermarkets and banks and a 15min drive to the lovely beaches of the Mar Menor. Torre Pacheco is surrounded by award winning golf courses and the whole region is regarded as one of the healthiest places to be in Spain. This ideal location gives you so much more for your money. Within walking

## ENERGETIC CERTIFIED

VIEWS

• Panoramic views

GARDEN AND TERRACES

• Private garden