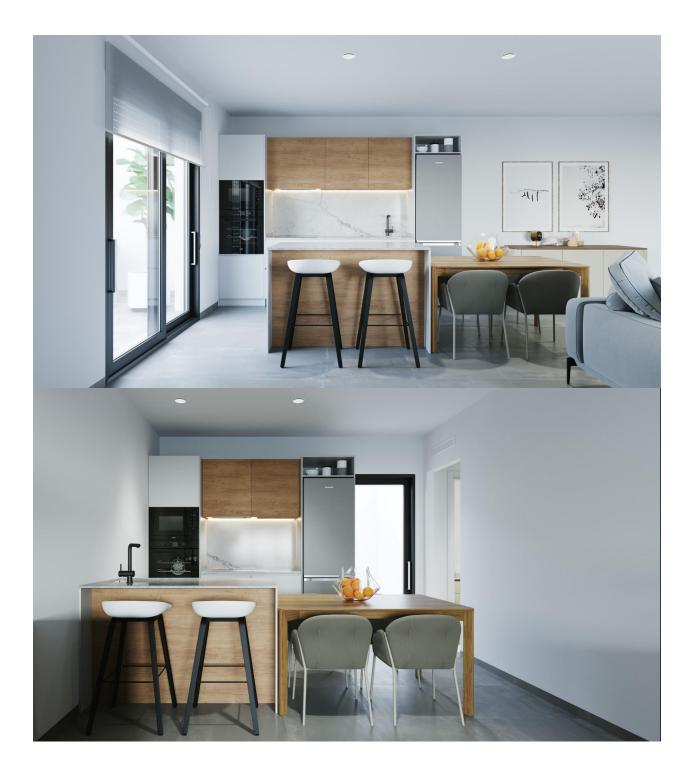

### DESCRIPTION

NEW BUILD RESIDENTIAL IN TORRE-PACHECO New build development of 8 townhouses and guads located in Torre-Pacheco Modern properties with 2 bedrooms and 2 bathrooms, open plan kitchen with living room, fitted wardrobes, terrace, private solarium, garden with the pool and parking space. These exclusive homes are designed with elegant and functional interiors, fully equipped kitchens, electrical appliances included. The bathrooms have a vanity unit with washbasin and light. The bedrooms include lined wardrobes with drawer units and each property has pre-installation for ducted air conditioning. The exteriors are no less impressive, including a private swimming pool and a large solarium with summer kitchen so you can enjoy the sun all year round. In addition, the properties have pre-installation for electric car chargers. Located next to Club de Golf, Torre Pacheco, where you will find all amenities including bars, restaurants, supermarkets and banks and a 15min drive to the lovely beaches of the Mar Menor. Torre Pacheco is surrounded by award winning golf courses and the whole region is regarded as one of the healthiest places to be in Spain. This ideal location gives you so much more for your money. Within walking