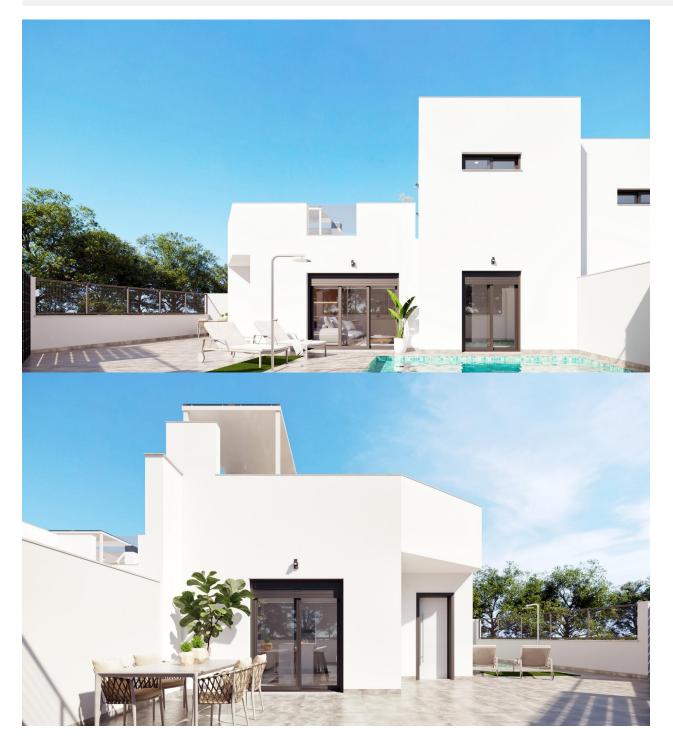

### DESCRIPTION

NEW BUILD RESIDENTIAL IN TORRE-PACHECO New build development of 8 townhouses and guads located in Torre-Pacheco Modern properties with 2 bedrooms and 2 bathrooms, open plan kitchen with living room, fitted wardrobes, terrace, private solarium, garden with the pool and parking space. These exclusive homes are designed with elegant and functional interiors, fully equipped kitchens, electrical appliances included. The bathrooms have a vanity unit with washbasin and light. The bedrooms include lined wardrobes with drawer units and each property has pre-installation for ducted air conditioning. The exteriors are no less impressive, including a private swimming pool and a large solarium with summer kitchen so you can enjoy the sun all year round. In addition, the properties have pre-installation for electric car chargers. Located next to Club de Golf, Torre Pacheco, where you will find all amenities including bars, restaurants, supermarkets and banks and a 15min drive to the lovely beaches of the Mar Menor. Torre Pacheco is surrounded by award winning golf courses and the whole region is regarded as one of the healthiest places to be in Spain. This ideal location gives you so much more for your money. Within walking

## ENERGETIC CERTIFIED

VIEWS

• Panoramic views

GARDEN AND TERRACES

• Private garden