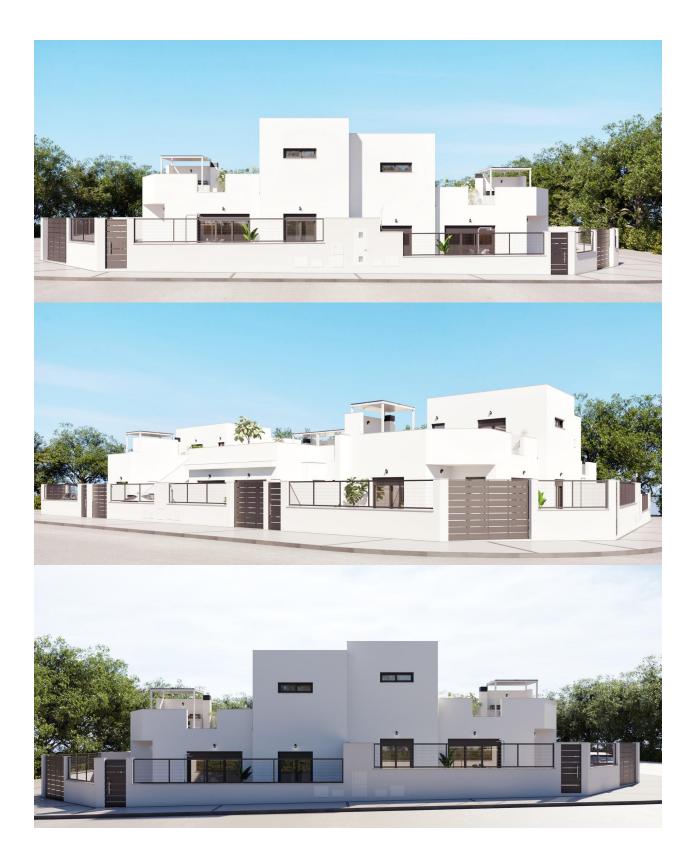

### DESCRIPTION

NEW BUILD RESIDENTIAL IN TORRE-PACHECO New build development of 8 townhouses and guads located in Torre-Pacheco Modern properties with 2 bedrooms and 2 bathrooms, open plan kitchen with living room, fitted wardrobes, terrace, private solarium, garden with the pool and parking space. These exclusive homes are designed with elegant and functional interiors, fully equipped kitchens, electrical appliances included. The bathrooms have a vanity unit with washbasin and light. The bedrooms include lined wardrobes with drawer units and each property has pre-installation for ducted air conditioning. The exteriors are no less impressive, including a private swimming pool and a large solarium with summer kitchen so you can enjoy the sun all year round. In addition, the properties have pre-installation for electric car chargers. Located next to Club de Golf, Torre Pacheco, where you will find all amenities including bars, restaurants, supermarkets and banks and a 15min drive to the lovely beaches of the Mar Menor. Torre Pacheco is surrounded by award winning golf courses and the whole region is regarded as one of the healthiest places to be in Spain. This ideal location gives you so much more for your money. Within walking

### **COSTA MURCIA (TORRE PACHECO)**

distance to local amenities and many bars and restaurants. Motorway network nearby to enable you to travel to other areas quickly and easily. Murcia international airport is 20 minutes away.