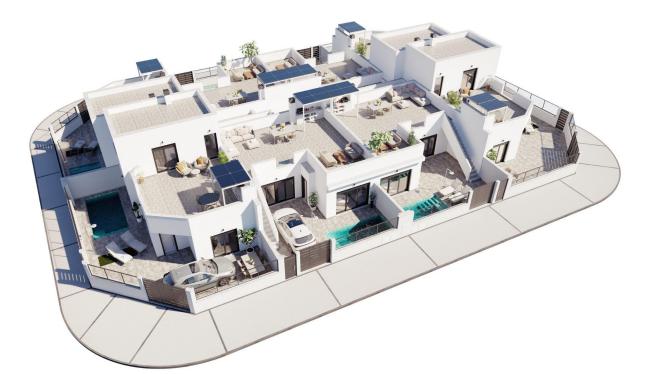

### DESCRIPTION

NEW BUILD RESIDENTIAL IN TORRE-PACHECO New build development of 8 townhouses and guads located in Torre-Pacheco Modern properties with 2 bedrooms and 2 bathrooms, open plan kitchen with living room, fitted wardrobes, terrace, private solarium, garden with the pool and parking space. These exclusive homes are designed with elegant and functional interiors, fully equipped kitchens, electrical appliances included. The bathrooms have a vanity unit with washbasin and light. The bedrooms include lined wardrobes with drawer units and each property has pre-installation for ducted air conditioning. The exteriors are no less impressive, including a private swimming pool and a large solarium with summer kitchen so you can enjoy the sun all year round. In addition, the properties have pre-installation for electric car chargers. Located next to Club de Golf, Torre Pacheco, where you will find all amenities including bars, restaurants, supermarkets and banks and a 15min drive to the lovely beaches of the Mar Menor. Torre Pacheco is surrounded by award winning golf courses and the whole region is regarded as one of the healthiest places to be in Spain. This ideal location gives you so much more for your money. Within walking

# PROPERTY GALLERY