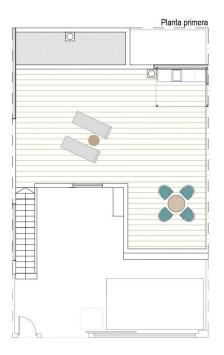

## VIVIENDA 6

| Sup. Construida | 76 40 m <sup>2</sup> |
|-----------------|----------------------|
| Sup. Jardín:    | 41'61 m²             |
| Sup. Piscina:   | 11'00 m <sup>2</sup> |
| Sup. Solarium:  | 60'40 m <sup>2</sup> |
| Sup. Patio:     | 5'95 m²              |
| TOTAL:          | 195'36 m²            |
| Our Description | 425 47               |