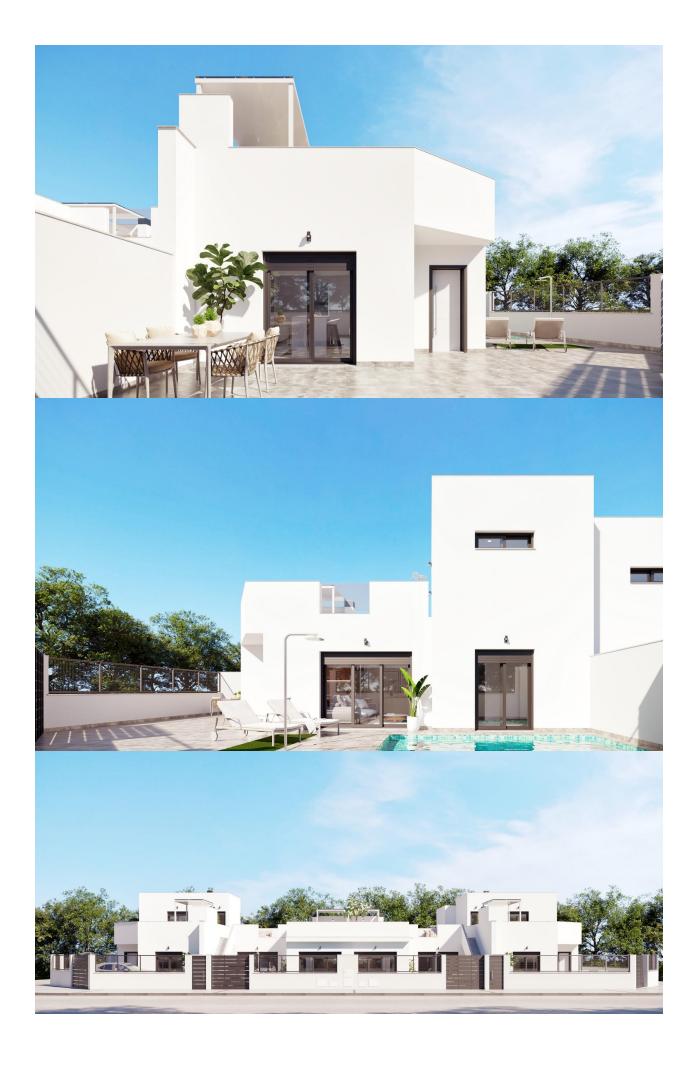

## **DESCRIPTION**

NEW BUILD RESIDENTIAL IN TORRE-PACHECO New build development of 8 townhouses and quads located in Torre-Pacheco Modern properties with 2 bedrooms and 2 bathrooms, open plan kitchen with living room, fitted wardrobes, terrace, private solarium, garden with the pool and parking space. These exclusive homes are designed with elegant and functional interiors, fully equipped kitchens, electrical appliances included. The bathrooms have a vanity unit with washbasin and light. The bedrooms include lined wardrobes with drawer units and each property has pre-installation for ducted air conditioning. The exteriors are no less impressive, including a private swimming pool and a large solarium with summer kitchen so you can enjoy the sun all year round. In addition, the properties have pre-installation for electric car chargers. Located next to Club de Golf, Torre Pacheco, where you will find all amenities including bars, restaurants, supermarkets and banks and a 15min drive to the lovely beaches of the Mar Menor. Torre Pacheco is surrounded by award winning golf courses and the whole region is regarded as one of the healthiest places to be in Spain. This ideal location gives you so much more for your money. Within walking distance to local amenities and many bars and restaurants. Motorway