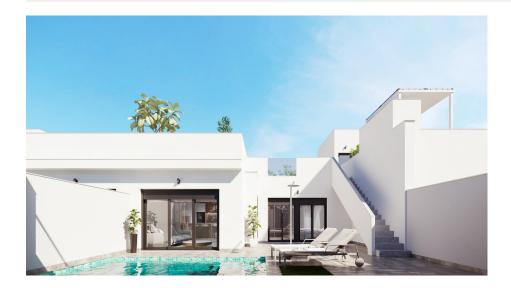

## **DESCRIPTION**

NEW BUILD RESIDENTIAL IN TORRE-PACHECO New build development of 8 townhouses and quads located in Torre-Pacheco Modern properties with 2 bedrooms and 2 bathrooms, open plan kitchen with living room, fitted wardrobes, terrace, private solarium, garden with the pool and parking space. These exclusive homes are designed with elegant and functional interiors, fully equipped kitchens, electrical appliances included. The bathrooms have a vanity unit with washbasin and light. The bedrooms include lined wardrobes with drawer units and each property has pre-installation for ducted air conditioning. The exteriors are no less impressive, including a private swimming pool and a large solarium with summer kitchen so you can enjoy the sun all year round. In addition, the properties have pre-installation for electric car chargers. Located next to Club de Golf, Torre Pacheco, where you will find all amenities including bars, restaurants, supermarkets and banks and a 15min drive to the lovely beaches of the Mar Menor. Torre Pacheco is surrounded by award winning golf courses and the whole region is regarded as one of the healthiest places to be in Spain. This ideal location gives you so much more for your money. Within walking distance to local amenities and many bars and restaurants. Motorway

## **VIEWS**

GARDEN AND TERRACES

• Panoramic views

• Private garden