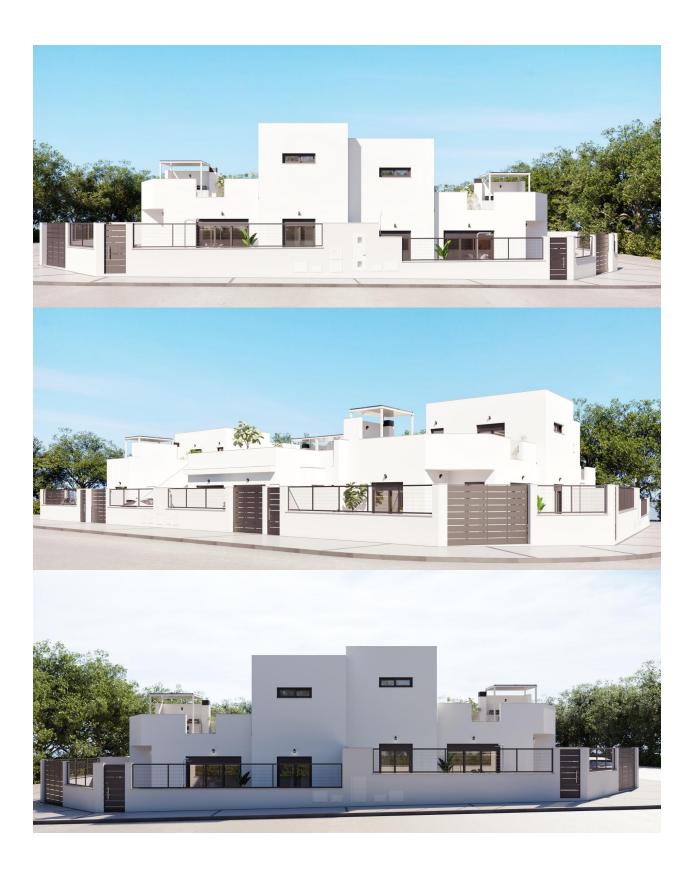

## **DESCRIPTION**

NEW BUILD RESIDENTIAL IN TORRE-PACHECO New build development of 8 townhouses and quads located in Torre-Pacheco Modern properties with 2 bedrooms and 2 bathrooms, open plan kitchen with living room, fitted wardrobes, terrace, private solarium, garden with the pool and parking space. These exclusive homes are designed with elegant and functional interiors, fully equipped kitchens, electrical appliances included. The bathrooms have a vanity unit with washbasin and light. The bedrooms include lined wardrobes with drawer units and each property has pre-installation for ducted air conditioning. The exteriors are no less impressive, including a private swimming pool and a large solarium with summer kitchen so you can enjoy the sun all year round. In addition, the properties have pre-installation for electric car chargers. Located next to Club de Golf, Torre Pacheco, where you will find all amenities including bars, restaurants, supermarkets and banks and a 15min drive to the lovely beaches of the Mar Menor. Torre Pacheco is surrounded by award winning golf courses and the whole region is regarded as one of the healthiest places to be in Spain. This ideal location gives you so much more for your money. Within walking distance to local amenities and many bars and restaurants. Motorway