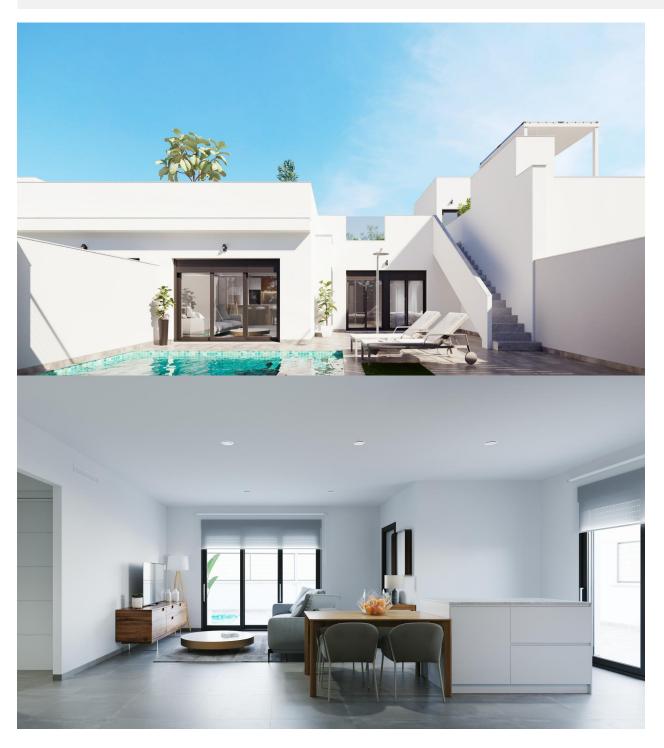

## **DESCRIPTION**

NEW BUILD RESIDENTIAL IN TORRE-PACHECO New build development of 8 townhouses and quads located in Torre-Pacheco Modern properties with 2 bedrooms and 2 bathrooms, open plan kitchen with living room, fitted wardrobes, terrace, private solarium, garden with the pool and parking space. These exclusive homes are designed with elegant and functional interiors, fully equipped kitchens, electrical appliances included. The bathrooms have a vanity unit with washbasin and light. The bedrooms include lined wardrobes with drawer units and each property has pre-installation for ducted air conditioning. The exteriors are no less impressive, including a private swimming pool and a large solarium with summer kitchen so you can enjoy the sun all year round. In addition, the properties have pre-installation for electric car chargers. Located next to Club de Golf, Torre Pacheco, where you will find all amenities including bars, restaurants, supermarkets and banks and a 15min drive to the lovely beaches of the Mar Menor. Torre Pacheco is surrounded by award winning golf courses and the whole region is regarded as one of the healthiest places to be in Spain. This ideal location gives you so much more for your money. Within walking distance to local amenities and many bars and restaurants. Motorway

## **VIEWS**

GARDEN AND TERRACES

• Panoramic views

• Private garden