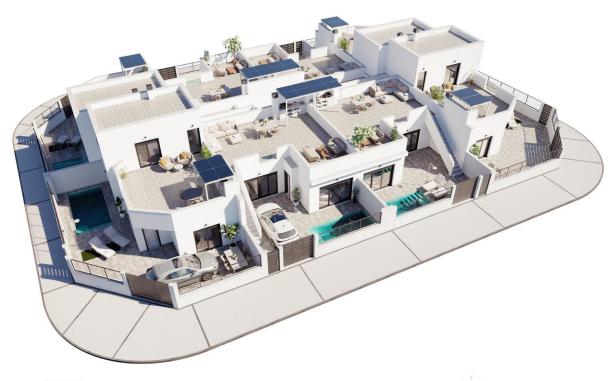

## **DESCRIPTION**

NEW BUILD RESIDENTIAL IN TORRE-PACHECO New build development of 8 townhouses and quads located in Torre-Pacheco Modern properties with 2 bedrooms and 2 bathrooms, open plan kitchen with living room, fitted wardrobes, terrace, private solarium, garden with the pool and parking space. These exclusive homes are designed with elegant and functional interiors, fully equipped kitchens, electrical appliances included. The bathrooms have a vanity unit with washbasin and light. The bedrooms include lined wardrobes with drawer units and each property has pre-installation for ducted air conditioning. The exteriors are no less impressive, including a private swimming pool and a large solarium with summer kitchen so you can enjoy the sun all year round. In addition, the properties have pre-installation for electric car chargers. Located next to Club de Golf, Torre Pacheco, where you will find all amenities including bars, restaurants, supermarkets and banks and a 15min drive to the lovely beaches of the Mar Menor. Torre Pacheco is surrounded by award winning golf courses and the whole region is regarded as one of the healthiest places to be in Spain. This ideal location gives you so much more for your money. Within walking distance to local amenities and many bars and restaurants. Motorway