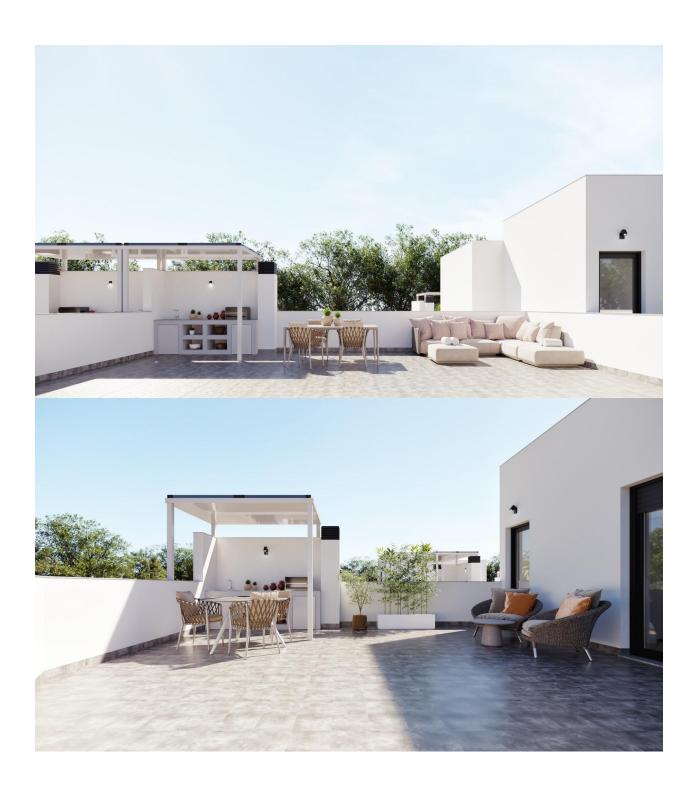

## **DESCRIPTION**

NEW BUILD RESIDENTIAL IN TORRE-PACHECO New build development of 8 townhouses and quads located in Torre-Pacheco Modern properties with 2 bedrooms and 2 bathrooms, open plan kitchen with living room, fitted wardrobes, terrace, private solarium, garden with the pool and parking space. These exclusive homes are designed with elegant and functional interiors, fully equipped kitchens, electrical appliances included. The bathrooms have a vanity unit with washbasin and light. The bedrooms include lined wardrobes with drawer units and each property has pre-installation for ducted air conditioning. The exteriors are no less impressive, including a private swimming pool and a large solarium with summer kitchen so you can enjoy the sun all year round. In addition, the properties have pre-installation for electric car chargers. Located next to Club de Golf, Torre Pacheco, where you will find all amenities including bars, restaurants, supermarkets and banks and a 15min drive to the lovely beaches of the Mar Menor. Torre Pacheco is surrounded by award winning golf courses and the whole region is regarded as one of the healthiest places to be in Spain. This ideal location gives you so much more for your money. Within walking distance to local amenities and many bars and restaurants. Motorway

## **VIEWS**

GARDEN AND TERRACES

• Panoramic views

• Private garden