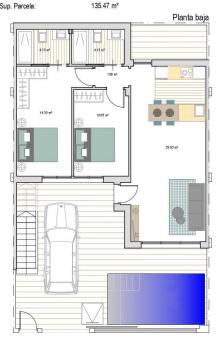

## VIVIENDA 6

| Sup. Construida | 76 40 m <sup>2</sup> |
|-----------------|----------------------|
| Sup. Jardín:    | 41'61 m²             |
| Sup. Piscina:   | 11'00 m <sup>2</sup> |
| Sup. Solarium:  | 60'40 m <sup>2</sup> |
| Sup. Patio:     | 5'95 m²              |
| TOTAL:          | 195'36 m²            |
| Our Description | 425 47               |