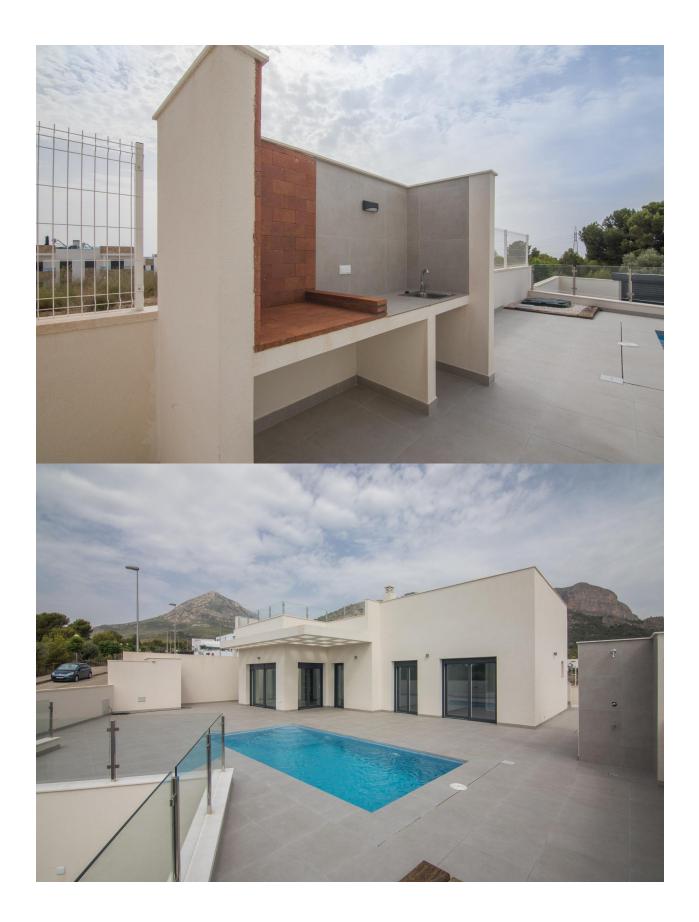

## **DESCRIPTION**

MEDITERRANEAN IN PURE STATE, INSIDE AND OUTSIDE YOUR HOME Halfway between the Sleeping Lion Peak and the Bay of Altea, Polop de la Marina is the municipality that houses this newly built villa. Located in a quiet residential area, surrounded by an incomparable environment, this villa is the perfect place to take a break after a day enjoying the Mediterranean in its purest form. Due to its location, just a few minutes from the best coves and white sand beaches (El Albir, Altea, Calpe and Villajoyosa) and close to excellent golf courses, sports centers and theme parks, this villa will become your ideal refuge to explore the culture, nature and gastronomy of the Costa Blanca. Its architectural design and wide distribution on one floor, allows that, through huge windows, all rooms have direct access to the private pool and barbecue area. In addition, the spectacular 60 m2 solarium with direct access from the garden will captivate you with its sunsets and views of the Mediterranean. With 400 m2 of plot and 100 m2 of surface the villa is distributed in living room - fully equipped kitchen, 3 double bedrooms and 2 bathrooms, both with underfloor heating system. The pre-installation of air conditioning and the best finishes on the market will make you enjoy

all the comforts you deserve in a genuinely Mediterranean environment.

## **VIEWS**

GARDEN AND TERRACES

• Panoramic views

• Private garden

"OUR EXPERIENCE IS YOUR GUARANTEE"