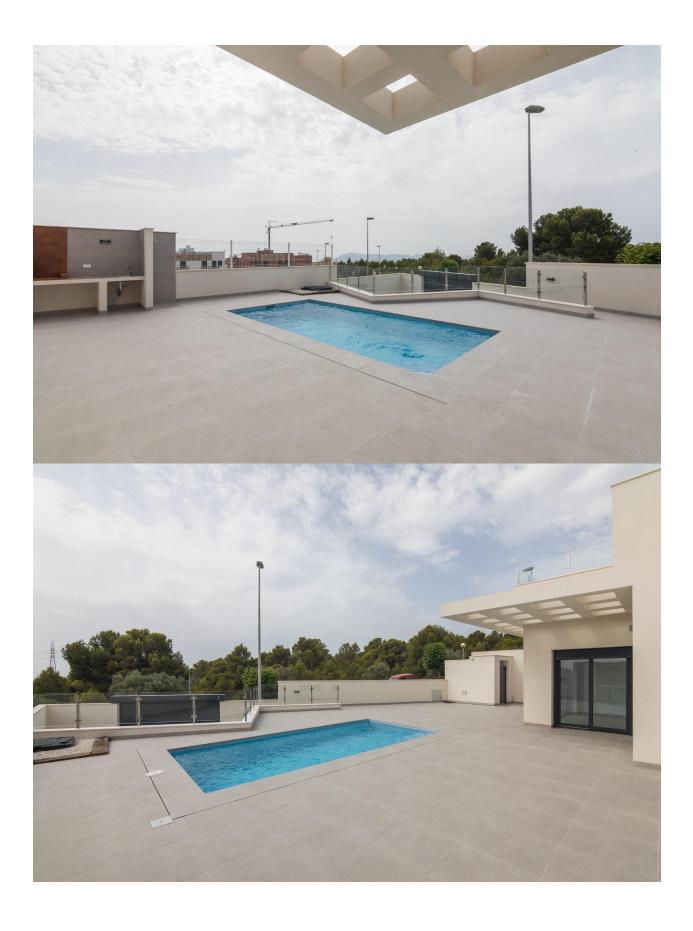

## **DESCRIPTION**

MEDITERRANEAN IN PURE STATE, INSIDE AND OUTSIDE YOUR HOME Halfway between the Sleeping Lion Peak and the Bay of Altea, Polop de la Marina is the municipality that houses this newly built villa. Located in a quiet residential area, surrounded by an incomparable environment, this villa is the perfect place to take a break after a day enjoying the Mediterranean in its purest form. Due to its location, just a few minutes from the best coves and white sand beaches (El Albir, Altea, Calpe and Villajoyosa) and close to excellent golf courses, sports centers and theme parks, this villa will become your ideal refuge to explore the culture, nature and gastronomy of the Costa Blanca. Its architectural design and wide distribution on one floor, allows that, through huge windows, all rooms have direct access to the private pool and barbecue area. In addition, the spectacular 60 m2 solarium with direct access from the garden will captivate you with its sunsets and views of the Mediterranean. With 400 m2 of plot and 100 m2 of surface the villa is distributed in living room - fully equipped kitchen, 3 double bedrooms and 2 bathrooms, both with underfloor heating system. The pre-installation of air conditioning and the best finishes on the market will make you enjoy

## **VIEWS**

GARDEN AND TERRACES

• Panoramic views

• Private garden

"OUR EXPERIENCE IS YOUR GUARANTEE"