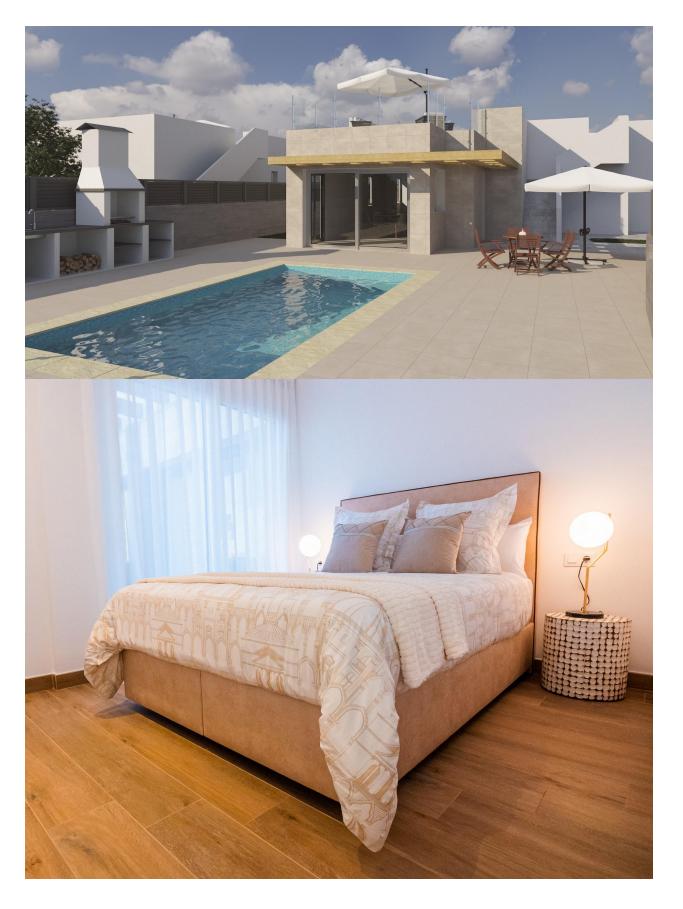

## **DESCRIPTION**

MEDITERRANEAN IN PURE STATE, INSIDE AND OUTSIDE YOUR HOME Halfway between the Sleeping Lion Peak and the Bay of Altea, Polop de la Marina is the municipality that houses this newly built villa. Located in a quiet residential area, surrounded by an incomparable environment, this villa is the perfect place to take a break after a day enjoying the Mediterranean in its purest form. Due to its location, just a few minutes from the best coves and white sand beaches (El Albir, Altea, Calpe and Villajoyosa) and close to excellent golf courses, sports centers and theme parks, this villa will become your ideal refuge to explore the culture, nature and gastronomy of the Costa Blanca. Its architectural design and wide distribution on one floor, allows that, through huge windows, all rooms have direct access to the private pool and barbecue area. In addition, the spectacular 60 m2 solarium with direct access from the garden will captivate you with its sunsets and views of the Mediterranean. With 400 m2 of plot and 100 m2 of surface the villa is distributed in living room - fully equipped kitchen, 3 double bedrooms and 2 bathrooms, both with underfloor heating system. The pre-installation of air conditioning and the best finishes on the market will make you enjoy

all the comforts you deserve in a genuinely Mediterranean environment.