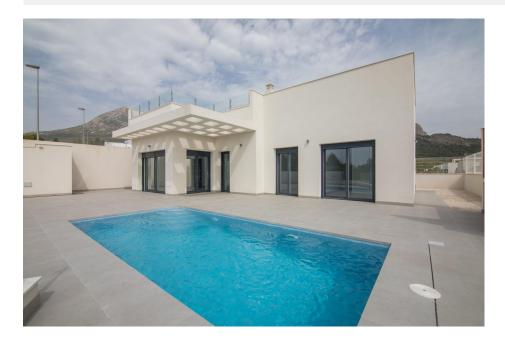

## **DESCRIPTION**

MEDITERRANEAN IN PURE STATE, INSIDE AND OUTSIDE YOUR HOME Halfway between the Sleeping Lion Peak and the Bay of Altea, Polop de la Marina is the municipality that houses this newly built villa. Located in a quiet residential area, surrounded by an incomparable environment, this villa is the perfect place to take a break after a day enjoying the Mediterranean in its purest form. Due to its location, just a few minutes from the best coves and white sand beaches (El Albir, Altea, Calpe and Villajoyosa) and close to excellent golf courses, sports centers and theme parks, this villa will become your ideal refuge to explore the culture, nature and gastronomy of the Costa Blanca. Its architectural design and wide distribution on one floor, allows that, through huge windows, all rooms have direct access to the private pool and barbecue area. In addition, the spectacular 60 m2 solarium with direct access from the garden will captivate you with its sunsets and views of the Mediterranean. With 400 m2 of plot and 100 m2 of surface the villa is distributed in living room - fully equipped kitchen, 3 double bedrooms and 2 bathrooms, both with underfloor heating system. The pre-installation of air conditioning and the best finishes on the market will make you enjoy

all the comforts you deserve in a genuinely Mediterranean environment.