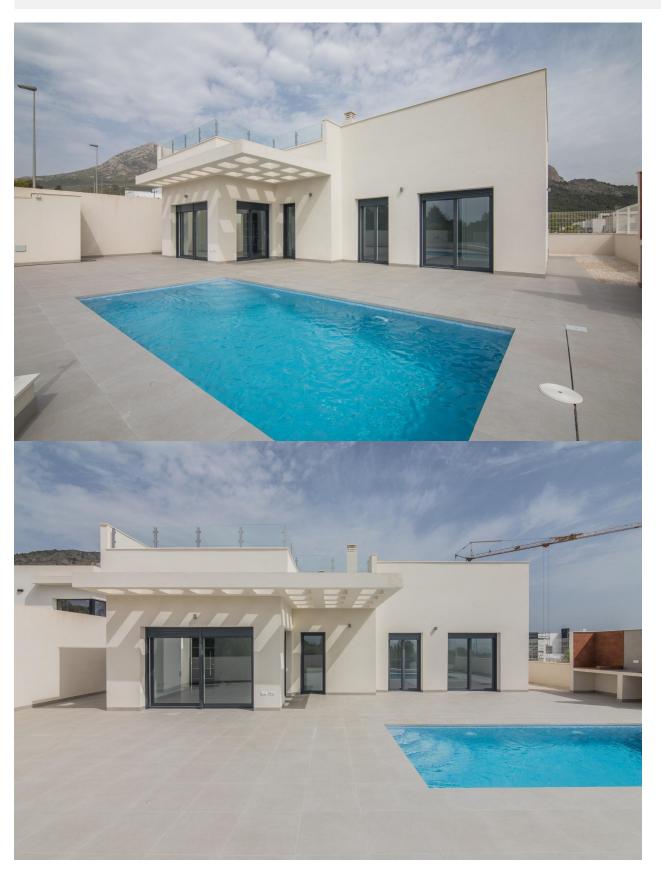

## **DESCRIPTION**

MEDITERRANEAN IN PURE STATE, INSIDE AND OUTSIDE YOUR HOME Halfway between the Sleeping Lion Peak and the Bay of Altea, Polop de la Marina is the municipality that houses this newly built villa. Located in a quiet residential area, surrounded by an incomparable environment, this villa is the perfect place to take a break after a day enjoying the Mediterranean in its purest form. Due to its location, just a few minutes from the best coves and white sand beaches (El Albir, Altea, Calpe and Villajoyosa) and close to excellent golf courses, sports centers and theme parks, this villa will become your ideal refuge to explore the culture, nature and gastronomy of the Costa Blanca. Its architectural design and wide distribution on one floor, allows that, through huge windows, all rooms have direct access to the private pool and barbecue area. In addition, the spectacular 60 m2 solarium with direct access from the garden will captivate you with its sunsets and views of the Mediterranean. With 400 m2 of plot and 100 m2 of surface the villa is distributed in living room - fully equipped kitchen, 3 double bedrooms and 2 bathrooms, both with underfloor heating system. The pre-installation of air conditioning and the best finishes on the market will make you enjoy

## **VIEWS**

GARDEN AND TERRACES

• Panoramic views

• Private garden

"OUR EXPERIENCE IS YOUR GUARANTEE"