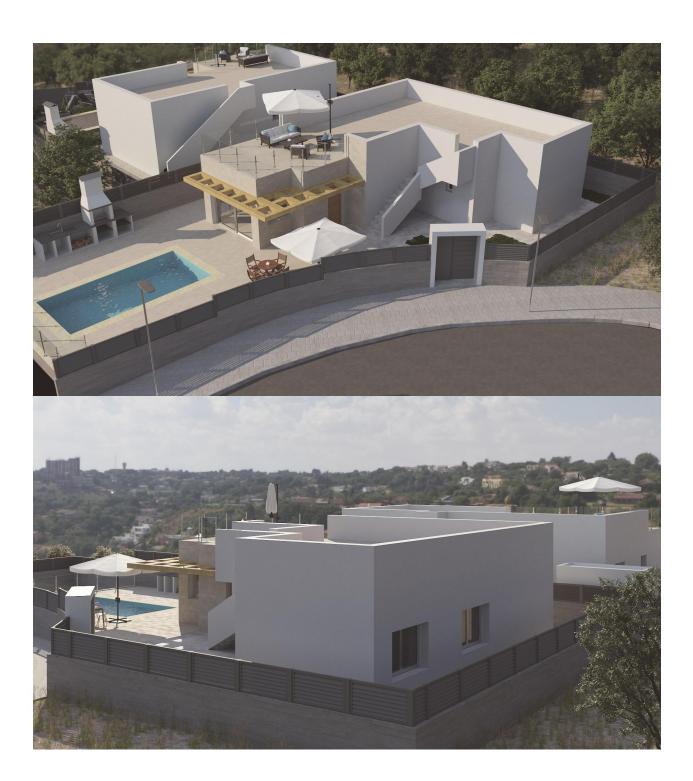

## **DESCRIPTION**

MEDITERRANEAN IN PURE STATE, INSIDE AND OUTSIDE YOUR HOME Halfway between the Sleeping Lion Peak and the Bay of Altea, Polop de la Marina is the municipality that houses this newly built villa. Located in a quiet residential area, surrounded by an incomparable environment, this villa is the perfect place to take a break after a day enjoying the Mediterranean in its purest form. Due to its location, just a few minutes from the best coves and white sand beaches (El Albir, Altea, Calpe and Villajoyosa) and close to excellent golf courses, sports centers and theme parks, this villa will become your ideal refuge to explore the culture, nature and gastronomy of the Costa Blanca. Its architectural design and wide distribution on one floor, allows that, through huge windows, all rooms have direct access to the private pool and barbecue area. In addition, the spectacular 60 m2 solarium with direct access from the garden will captivate you with its sunsets and views of the Mediterranean. With 400 m2 of plot and 100 m2 of surface the villa is distributed in living room - fully equipped kitchen, 3 double bedrooms and 2 bathrooms, both with underfloor heating system. The pre-installation of air conditioning and the best finishes on the market will make you enjoy

all the comforts you deserve in a genuinely Mediterranean environment.

## **VIEWS**

GARDEN AND TERRACES

• Panoramic views

• Private garden

"OUR EXPERIENCE IS YOUR GUARANTEE"