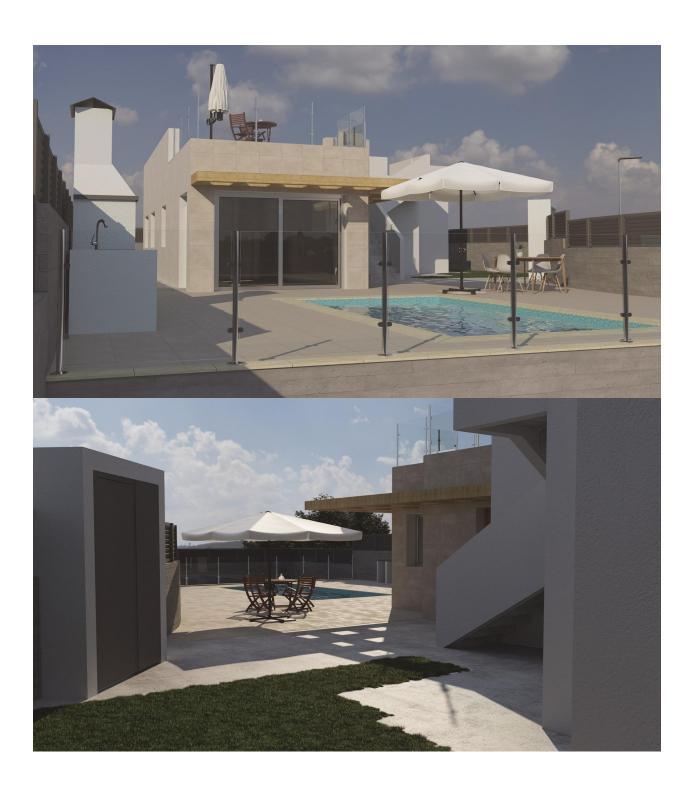

## **DESCRIPTION**

MEDITERRANEAN IN PURE STATE, INSIDE AND OUTSIDE YOUR HOME Halfway between the Sleeping Lion Peak and the Bay of Altea, Polop de la Marina is the municipality that houses this newly built villa. Located in a quiet residential area, surrounded by an incomparable environment, this villa is the perfect place to take a break after a day enjoying the Mediterranean in its purest form. Due to its location, just a few minutes from the best coves and white sand beaches (El Albir, Altea, Calpe and Villajoyosa) and close to excellent golf courses, sports centers and theme parks, this villa will become your ideal refuge to explore the culture, nature and gastronomy of the Costa Blanca. Its architectural design and wide distribution on one floor, allows that, through huge windows, all rooms have direct access to the private pool and barbecue area. In addition, the spectacular 60 m2 solarium with direct access from the garden will captivate you with its sunsets and views of the Mediterranean. With 400 m2 of plot and 100 m2 of surface the villa is distributed in living room - fully equipped kitchen, 3 double bedrooms and 2 bathrooms, both with underfloor heating system. The pre-installation of air conditioning and the best finishes on the market will make you enjoy

all the comforts you deserve in a genuinely Mediterranean environment.

## **VIEWS**

GARDEN AND TERRACES

• Panoramic views

• Private garden

"OUR EXPERIENCE IS YOUR GUARANTEE"