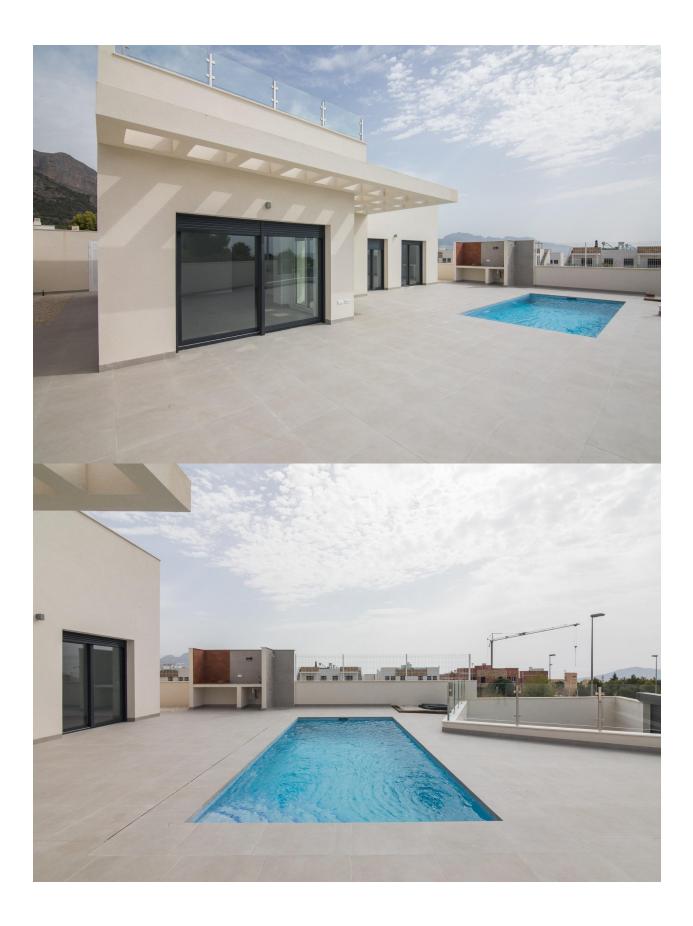

## **DESCRIPTION**

MEDITERRANEAN IN PURE STATE, INSIDE AND OUTSIDE YOUR HOME Halfway between the Sleeping Lion Peak and the Bay of Altea, Polop de la Marina is the municipality that houses this newly built villa. Located in a quiet residential area, surrounded by an incomparable environment, this villa is the perfect place to take a break after a day enjoying the Mediterranean in its purest form. Due to its location, just a few minutes from the best coves and white sand beaches (El Albir, Altea, Calpe and Villajoyosa) and close to excellent golf courses, sports centers and theme parks, this villa will become your ideal refuge to explore the culture, nature and gastronomy of the Costa Blanca. Its architectural design and wide distribution on one floor, allows that, through huge windows, all rooms have direct access to the private pool and barbecue area. In addition, the spectacular 60 m2 solarium with direct access from the garden will captivate you with its sunsets and views of the Mediterranean. With 400 m2 of plot and 100 m2 of surface the villa is distributed in living room - fully equipped kitchen, 3 double bedrooms and 2 bathrooms, both with underfloor heating system. The pre-installation of air conditioning and the best finishes on the market will make you enjoy

## **VIEWS**

GARDEN AND TERRACES

• Panoramic views

• Private garden

"OUR EXPERIENCE IS YOUR GUARANTEE"