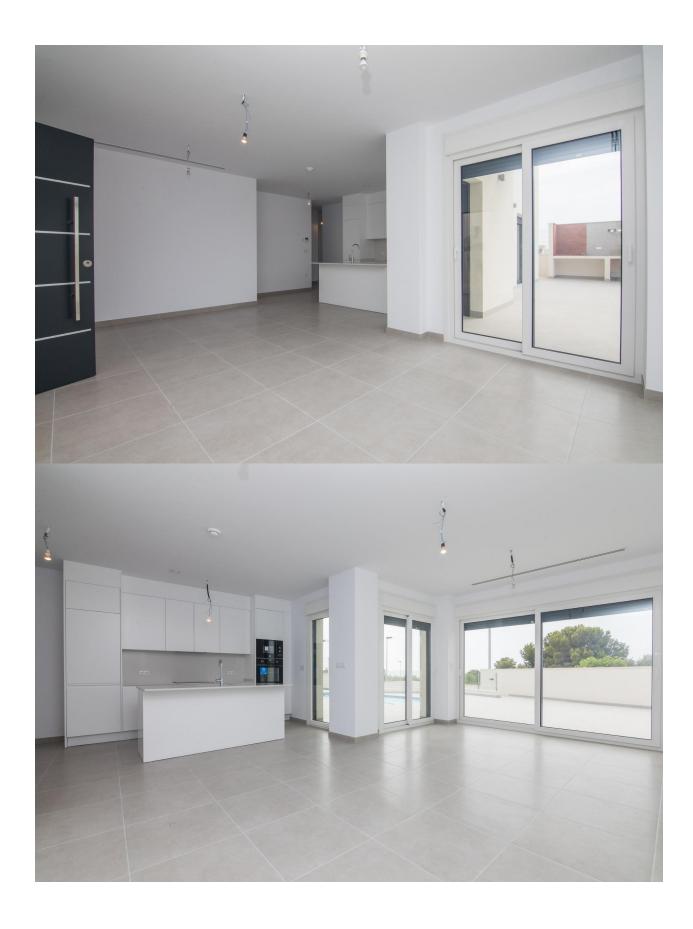

## **DESCRIPTION**

MEDITERRANEAN IN PURE STATE, INSIDE AND OUTSIDE YOUR HOME Halfway between the Sleeping Lion Peak and the Bay of Altea, Polop de la Marina is the municipality that houses this newly built villa. Located in a quiet residential area, surrounded by an incomparable environment, this villa is the perfect place to take a break after a day enjoying the Mediterranean in its purest form. Due to its location, just a few minutes from the best coves and white sand beaches (El Albir, Altea, Calpe and Villajoyosa) and close to excellent golf courses, sports centers and theme parks, this villa will become your ideal refuge to explore the culture, nature and gastronomy of the Costa Blanca. Its architectural design and wide distribution on one floor, allows that, through huge windows, all rooms have direct access to the private pool and barbecue area. In addition, the spectacular 60 m2 solarium with direct access from the garden will captivate you with its sunsets and views of the Mediterranean. With 400 m2 of plot and 100 m2 of surface the villa is distributed in living room - fully equipped kitchen, 3 double bedrooms and 2 bathrooms, both with underfloor heating system. The pre-installation of air conditioning and the best finishes on the market will make you enjoy

all the comforts you deserve in a genuinely Mediterranean environment.