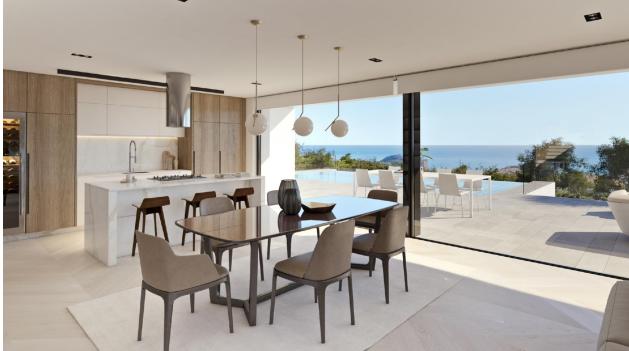

## **DESCRIPTION**

NEW BUILD LUXURY VILLA IN CUMBRE DEL SOL New Build modern villa located in the Cumbre del Sol Resort, an exclusive area of large luxury villas that elegantly overlook the Mediterranean Sea. New Build villa is designed for enjoyment and recreation. All the extras of this modern luxury villa can be found on this plot of more than 1,300 square metres. A villa with 3 bedrooms, 5 bathrooms and parking for 4 cars: 2 spaces under a covered porch and 2 in a locked garage. The main bedroom has an en-suite bathroom and a spacious walk-in closet, its porch allows you to admire the Mediterranean sea in all its beauty. The other two bedrooms share a marvelous terrace and a spare zone, which can be used for recreation or as an office. Both have an en-suite bathroom. For added comfort, living/dining room and kitchen are on the same floor. The kitchen connects to the living room through a island, so nothing separates you from your friends. Large windows lead to the solarium with infinity pool which blends in with the sea. The exclusivity of this modern villa lies in its lower floor, which is dedicated to entertain the whole family. It contains a private gym with bathroom and sauna as well as a cinema room. All comes with a porch under which you can relax surrounded by the tranquillity of the sea. If you are looking for a home