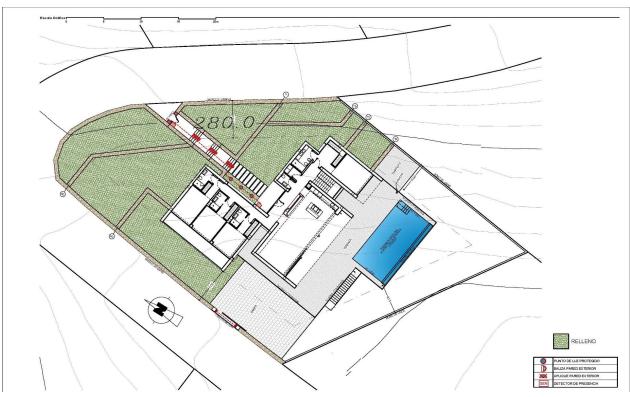

## **DESCRIPTION**

NEW BUILD LUXURY VILLA IN CUMBRE DEL SOL New Build modern villa located in the Cumbre del Sol Resort, an exclusive area of large luxury villas that elegantly overlook the Mediterranean Sea. New Build villa is designed for enjoyment and recreation. All the extras of this modern luxury villa can be found on this plot of more than 1,300 square metres. A villa with 3 bedrooms, 5 bathrooms and parking for 4 cars: 2 spaces under a covered porch and 2 in a locked garage. The main bedroom has an en-suite bathroom and a spacious walk-in closet, its porch allows you to admire the Mediterranean sea in all its beauty. The other two bedrooms share a marvelous terrace and a spare zone, which can be used for recreation or as an office. Both have an en-suite bathroom. For added comfort, living/dining room and kitchen are on the same floor. The kitchen connects to the living room through a island, so nothing separates you from your friends. Large windows lead to the solarium with infinity pool which blends in with the sea. The exclusivity of this modern villa lies in its lower floor, which is dedicated to entertain the whole family. It contains a private gym with bathroom and sauna as well as a cinema room. All comes with a porch under which you can relax surrounded by the tranquillity of the sea. If you are looking for a home