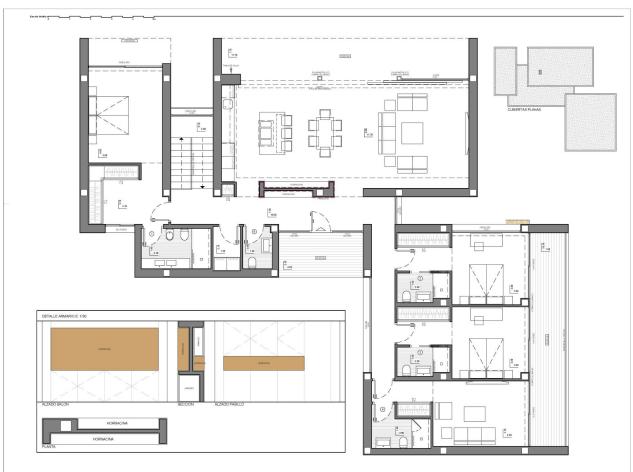

## **DESCRIPTION**

NEW BUILD LUXURY VILLA IN CUMBRE DEL SOL New Build modern villa located in the Cumbre del Sol Resort, an exclusive area of large luxury villas that elegantly overlook the Mediterranean Sea. New Build villa is designed for enjoyment and recreation. All the extras of this modern luxury villa can be found on this plot of more than 1,300 square metres. A villa with 3 bedrooms, 5 bathrooms and parking for 4 cars: 2 spaces under a covered porch and 2 in a locked garage. The main bedroom has an en-suite bathroom and a spacious walk-in closet, its porch allows you to admire the Mediterranean sea in all its beauty. The other two bedrooms share a marvelous terrace and a spare zone, which can be used for recreation or as an office. Both have an en-suite bathroom. For added comfort, living/dining room and kitchen are on the same floor. The kitchen connects to the living room through a island, so nothing separates you from your friends. Large windows lead to the solarium with infinity pool which blends in with the sea. The exclusivity of this modern villa lies in its lower floor, which is dedicated to entertain the whole family. It contains a private gym with bathroom and sauna as well as a cinema room. All comes with a porch under which you can relax surrounded by the tranquillity of the sea. If you are looking for a home