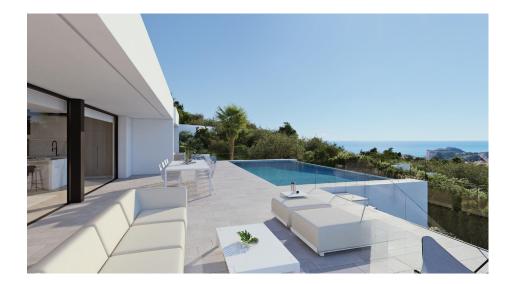

## **DESCRIPTION**

NEW BUILD LUXURY VILLA IN CUMBRE DEL SOL New Build modern villa located in the Cumbre del Sol Resort, an exclusive area of large luxury villas that elegantly overlook the Mediterranean Sea. New Build villa is designed for enjoyment and recreation. All the extras of this modern luxury villa can be found on this plot of more than 1,300 square metres. A villa with 3 bedrooms, 5 bathrooms and parking for 4 cars: 2 spaces under a covered porch and 2 in a locked garage. The main bedroom has an en-suite bathroom and a spacious walk-in closet, its porch allows you to admire the Mediterranean sea in all its beauty. The other two bedrooms share a marvelous terrace and a spare zone, which can be used for recreation or as an office. Both have an en-suite bathroom. For added comfort, living/dining room and kitchen are on the same floor. The kitchen connects to the living room through a island, so nothing separates you from your friends. Large windows lead to the solarium with infinity pool which blends in with the sea. The exclusivity of this modern villa lies in its lower floor, which is dedicated to entertain the whole family. It contains a private gym with bathroom and sauna as well as a cinema room. All comes with a porch under which you can relax surrounded by the tranquillity of the sea. If you are looking for a home

that is different, Villa provides the additional space to that will make your day-to-day special.

## **VIEWS**

GARDEN AND TERRACES

• Panoramic views

• Private garden

"OUR EXPERIENCE IS YOUR GUARANTEE"