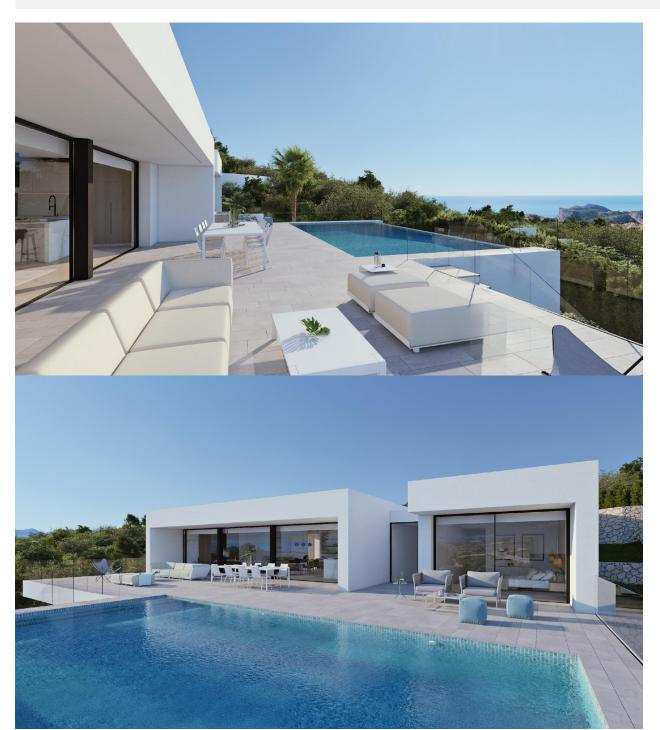

## **DESCRIPTION**

NEW BUILD LUXURY VILLA IN CUMBRE DEL SOL New Build modern villa located in the Cumbre del Sol Resort, an exclusive area of large luxury villas that elegantly overlook the Mediterranean Sea. New Build villa is designed for enjoyment and recreation. All the extras of this modern luxury villa can be found on this plot of more than 1,300 square metres. A villa with 3 bedrooms, 5 bathrooms and parking for 4 cars: 2 spaces under a covered porch and 2 in a locked garage. The main bedroom has an en-suite bathroom and a spacious walk-in closet, its porch allows you to admire the Mediterranean sea in all its beauty. The other two bedrooms share a marvelous terrace and a spare zone, which can be used for recreation or as an office. Both have an en-suite bathroom. For added comfort, living/dining room and kitchen are on the same floor. The kitchen connects to the living room through a island, so nothing separates you from your friends. Large windows lead to the solarium with infinity pool which blends in with the sea. The exclusivity of this modern villa lies in its lower floor, which is dedicated to entertain the whole family. It contains a private gym with bathroom and sauna as well as a cinema room. All comes with a porch under which you can relax surrounded by the tranquillity of the sea. If you are looking for a home

## **VIEWS**

GARDEN AND TERRACES

• Panoramic views

• Private garden

"OUR EXPERIENCE IS YOUR GUARANTEE"