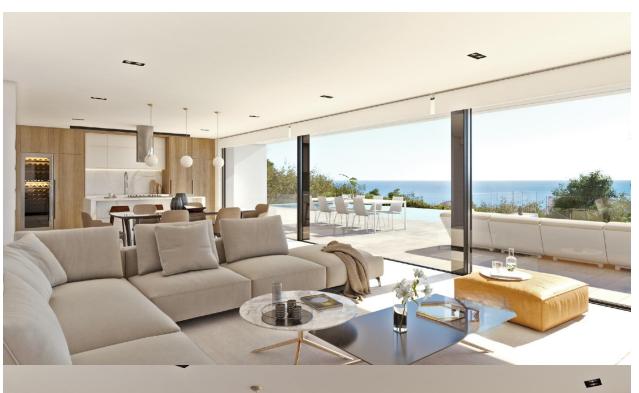

## **DESCRIPTION**

NEW BUILD LUXURY VILLA IN CUMBRE DEL SOL New Build modern villa located in the Cumbre del Sol Resort, an exclusive area of large luxury villas that elegantly overlook the Mediterranean Sea. New Build villa is designed for enjoyment and recreation. All the extras of this modern luxury villa can be found on this plot of more than 1,300 square metres. A villa with 3 bedrooms, 5 bathrooms and parking for 4 cars: 2 spaces under a covered porch and 2 in a locked garage. The main bedroom has an en-suite bathroom and a spacious walk-in closet, its porch allows you to admire the Mediterranean sea in all its beauty. The other two bedrooms share a marvelous terrace and a spare zone, which can be used for recreation or as an office. Both have an en-suite bathroom. For added comfort, living/dining room and kitchen are on the same floor. The kitchen connects to the living room through a island, so nothing separates you from your friends. Large windows lead to the solarium with infinity pool which blends in with the sea. The exclusivity of this modern villa lies in its lower floor, which is dedicated to entertain the whole family. It contains a private gym with bathroom and sauna as well as a cinema room. All comes with a porch under which you can relax surrounded by the tranquillity of the sea. If you are looking for a home