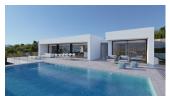

## **DESCRIPTION**

NEW BUILD LUXURY VILLA IN CUMBRE DEL SOL New Build modern villa located in the Cumbre del Sol Resort, an exclusive area of large luxury villas that elegantly overlook the Mediterranean Sea. New Build villa is designed for enjoyment and recreation. All the extras of this modern luxury villa can be found on this plot of more than 1,300 square metres. A villa with 3 bedrooms, 5 bathrooms and parking for 4 cars: 2 spaces under a covered porch and 2 in a locked garage. The main bedroom has an en-suite bathroom and a spacious walk-in closet, its porch allows you to admire the Mediterranean sea in all its beauty. The other two bedrooms share a marvelous terrace and a spare zone, which can be used for recreation or as an office. Both have an en-suite bathroom. For added comfort, living/dining room and kitchen are on the same floor. The kitchen connects to the living room through a island, so nothing separates you from your friends. Large windows lead to the solarium with infinity pool which blends in with the sea. The exclusivity of this modern villa lies in its lower floor, which is dedicated to entertain the whole family. It contains a private gym with bathroom and sauna as well as a cinema room. All comes with a porch under which you can relax surrounded by the tranquillity of the sea. If you are looking for a home