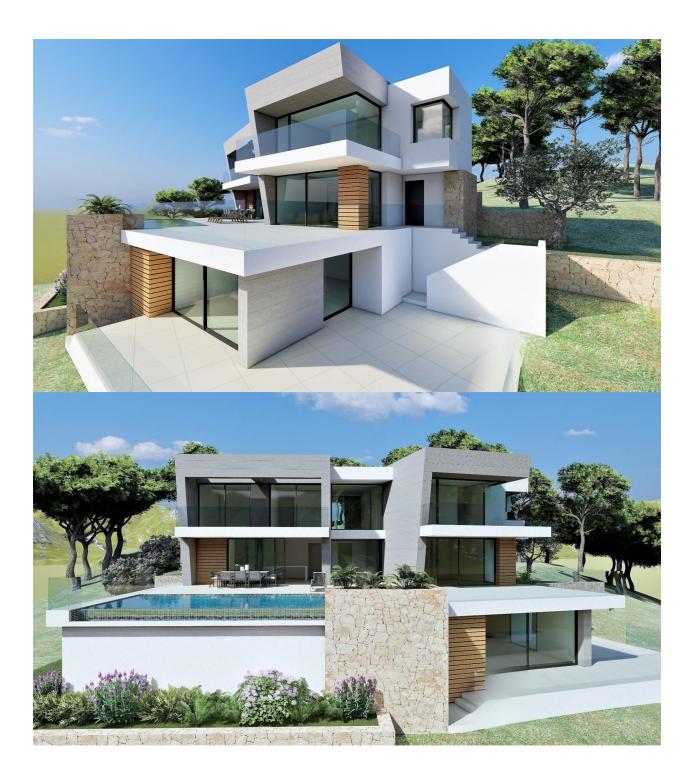

#### DESCRIPTION

NEW BUILD LUXURY VILLA IN CUMBRE DEL SOL In the heart of the Residential Cumbre del Sol, you can find this luxury villa with its private pool. New Build modern villa design combines in an elegant and functional way, modern and Mediterranean architecture. On the façade, characterized by large geometrical shapes based on diagonal lines, the colour white dominates and the use of natural stone allows it to blend in with its environment. Its huge Mediterranean-style garden, crowned with an infinity-effect pool that blends into the blue of the sea, added to the mild climate of the North Costa Blanca, invites you to enjoy long days in the fresh outdoors nearly all year round. Its location will allow you to enjoy a peaceful and comfortable environment. The villa is distributed over 3 floors. You access the villa on through top floor, with covered parking for two vehicles and a lift that connects the entire house. The "night area", made up of two bedrooms, a suite with bathroom, walk-in wardrobe and a private terrace and a shared bathroom are on this floor. All the bedrooms have access to a terrace from where you can enjoy one of the best sea views on the Costa Blanca. Waking up while watching the sun rising on the horizon of the Mediterranean is one of the many luxuries this villa has to offer you. On the lower floor we can find the

living area, where the wide open spaces and the natural light are the main attractions, and where the frontier between the inside and the outside blend together thanks to its large panelled glass walls that allow access to the garden and pool area. Its kitchen equipped with modern top brand electrical appliances, has a central island, as well as a spacious bench area that provides you with plenty of storage space. The outdoor area has a covered area where you can hold the best social events while protected from the sun. The basement of this villa allows us to convert it into a 4 bedroom, or to personalise this space however you prefer (gymnasium, an office area, a games room...) The villa has underfloor heating, as well as hot/cold air-conditioning, home automation system, ECODAN... The residential has its own supermarket, bars and restaurants, sports areas and even a fiber optic service, which makes Cumbre del Sol an ideal place to work from home. All these characteristics make Villa perfect option to enjoy with friends and family during long periods of time or even as a main residence.