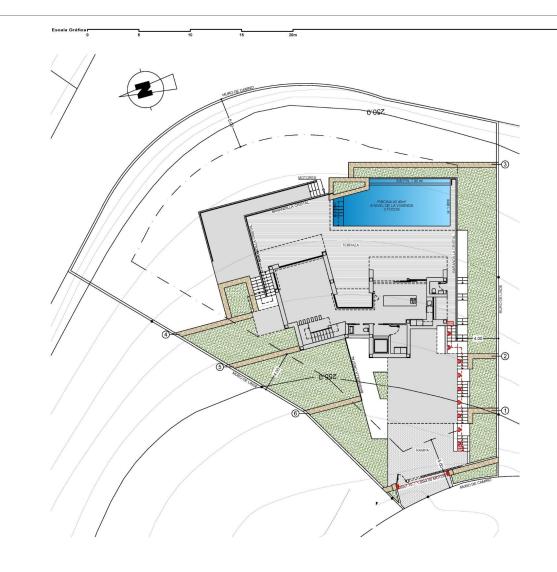

#### DESCRIPTION

NEW BUILD LUXURY VILLA IN CUMBRE DEL SOL In the heart of the Residential Cumbre del Sol, you can find this luxury villa with its private pool. New Build modern villa design combines in an elegant and functional way, modern and Mediterranean architecture. On the façade, characterized by large geometrical shapes based on diagonal lines, the colour white dominates and the use of natural stone allows it to blend in with its environment. Its huge Mediterranean-style garden, crowned with an infinity-effect pool that blends into the blue of the sea, added to the mild climate of the North Costa Blanca, invites you to enjoy long days in the fresh outdoors nearly all year round. Its location will allow you to enjoy a peaceful and comfortable environment. The villa is distributed over 3 floors. You access the villa on through top floor, with covered parking for two vehicles and a lift that connects the entire house. The "night area", made up of two bedrooms, a suite with bathroom, walk-in wardrobe and a private terrace and a shared bathroom are on this floor. All the bedrooms have access to a terrace from where you can enjoy one of the best sea views on the Costa Blanca. Waking up while watching the sun rising on the horizon of the Mediterranean is one of the many luxuries this villa has to offer you. On the lower floor we can find the