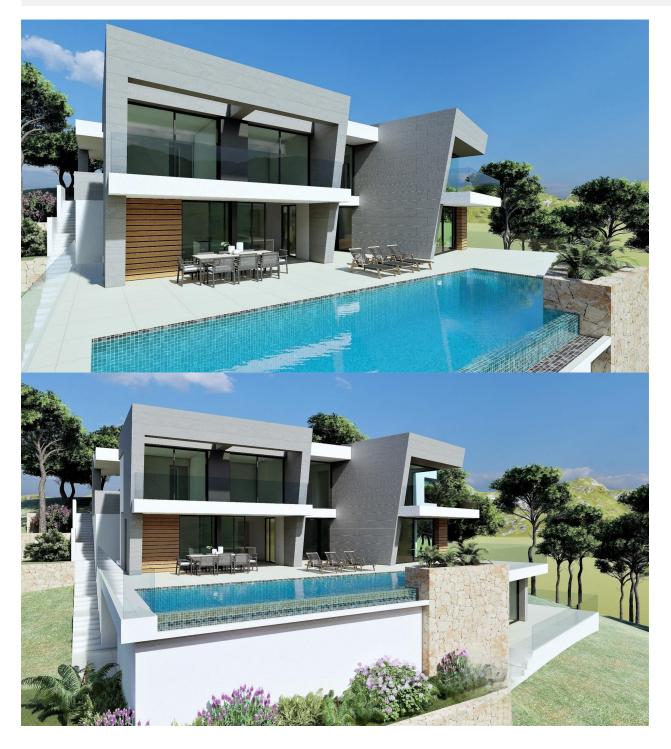

#### DESCRIPTION

NEW BUILD LUXURY VILLA IN CUMBRE DEL SOL In the heart of the Residential Cumbre del Sol, you can find this luxury villa with its private pool. New Build modern villa design combines in an elegant and functional way, modern and Mediterranean architecture. On the façade, characterized by large geometrical shapes based on diagonal lines, the colour white dominates and the use of natural stone allows it to blend in with its environment. Its huge Mediterranean-style garden, crowned with an infinity-effect pool that blends into the blue of the sea, added to the mild climate of the North Costa Blanca, invites you to enjoy long days in the fresh outdoors nearly all year round. Its location will allow you to enjoy a peaceful and comfortable environment. The villa is distributed over 3 floors. You access the villa on through top floor, with covered parking for two vehicles and a lift that connects the entire house. The "night area", made up of two bedrooms, a suite with bathroom, walk-in wardrobe and a private terrace and a shared bathroom are on this floor. All the bedrooms have access to a terrace from where you can enjoy one of the best sea views on the Costa Blanca. Waking up while watching the sun rising on the horizon of the Mediterranean is one of the many luxuries this villa has to offer you. On the lower floor we can find the

living area, where the wide open spaces and the natural light are the main attractions, and where the frontier between the inside and the outside blend together thanks to its large panelled glass walls that allow access to the garden and pool area. Its kitchen equipped with modern top brand electrical appliances, has a central island, as well as a spacious bench area that provides you with plenty of storage space. The outdoor area has a covered area where you can hold the best social events while protected from the sun. The basement of this villa allows us to convert it into a 4 bedroom, or to personalise this space however you prefer (gymnasium, an office area, a games room...) The villa has underfloor heating, as well as hot/cold air-conditioning, home automation system, ECODAN... The residential has its own supermarket, bars and restaurants, sports areas and even a fiber optic service, which makes Cumbre del Sol an ideal place to work from home. All these characteristics make Villa perfect option to enjoy with friends and family during long periods of time or even as a main residence.