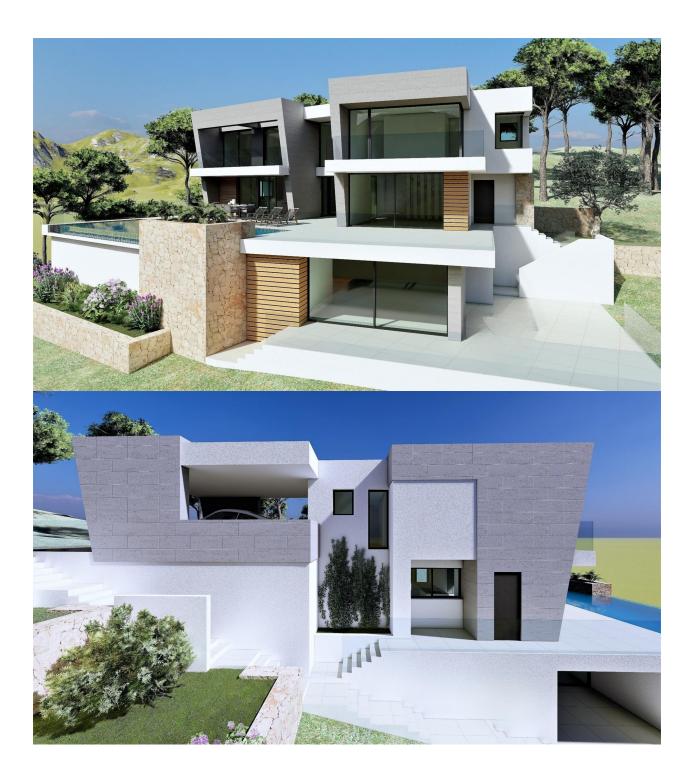

#### DESCRIPTION

NEW BUILD LUXURY VILLA IN CUMBRE DEL SOL In the heart of the Residential Cumbre del Sol, you can find this luxury villa with its private pool. New Build modern villa design combines in an elegant and functional way, modern and Mediterranean architecture. On the façade, characterized by large geometrical shapes based on diagonal lines, the colour white dominates and the use of natural stone allows it to blend in with its environment. Its huge Mediterranean-style garden, crowned with an infinity-effect pool that blends into the blue of the sea, added to the mild climate of the North Costa Blanca, invites you to enjoy long days in the fresh outdoors nearly all year round. Its location will allow you to enjoy a peaceful and comfortable environment. The villa is distributed over 3 floors. You access the villa on through top floor, with covered parking for two vehicles and a lift that connects the entire house. The "night area", made up of two bedrooms, a suite with bathroom, walk-in wardrobe and a private terrace and a shared bathroom are on this floor. All the bedrooms have access to a terrace from where you can enjoy one of the best sea views on the Costa Blanca. Waking up while watching the sun rising on the horizon of the Mediterranean is one of the many luxuries this villa has to offer you. On the lower floor we can find the

living area, where the wide open spaces and the natural light are the main attractions, and where the frontier between the inside and the outside blend together thanks to its large panelled glass walls that allow access to the garden and pool area. Its kitchen equipped with modern top brand electrical appliances, has a central island, as well as a spacious bench area that provides you with plenty of storage space. The outdoor area has a covered area where you can hold the best social events while protected from the sun. The basement of this villa allows us to convert it into a 4 bedroom, or to personalise this space however you prefer (gymnasium, an office area, a games room...) The villa has underfloor heating, as well as hot/cold air-conditioning, home automation system, ECODAN... The residential has its own supermarket, bars and restaurants, sports areas and even a fiber optic service, which makes Cumbre del Sol an ideal place to work from home. All these characteristics make Villa perfect option to enjoy with friends and family during long periods of time or even as a main residence.