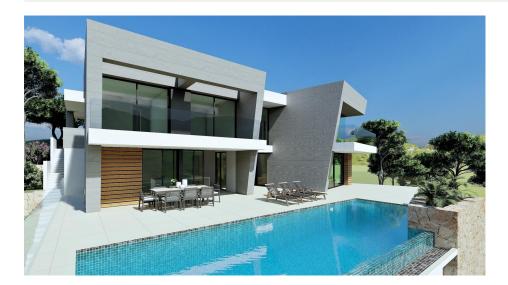

#### DESCRIPTION

NEW BUILD LUXURY VILLA IN CUMBRE DEL SOL In the heart of the Residential Cumbre del Sol, you can find this luxury villa with its private pool. New Build modern villa design combines in an elegant and functional way, modern and Mediterranean architecture. On the façade, characterized by large geometrical shapes based on diagonal lines, the colour white dominates and the use of natural stone allows it to blend in with its environment. Its huge Mediterranean-style garden, crowned with an infinity-effect pool that blends into the blue of the sea, added to the mild climate of the North Costa Blanca, invites you to enjoy long days in the fresh outdoors nearly all year round. Its location will allow you to enjoy a peaceful and comfortable environment. The villa is distributed over 3 floors. You access the villa on through top floor, with covered parking for two vehicles and a lift that connects the entire house. The "night area", made up of two bedrooms, a suite with bathroom, walk-in wardrobe and a private terrace and a shared bathroom are on this floor. All the bedrooms have access to a terrace from where you can enjoy one of the best sea views on the Costa Blanca. Waking up while watching the sun rising on the horizon of the Mediterranean is one of the many luxuries this villa has to offer you. On the lower floor we can find the

living area, where the wide open spaces and the natural light are the main attractions, and where the frontier between the inside and the outside blend together thanks to its large panelled glass walls that allow access to the garden and pool area. Its kitchen equipped with modern top brand electrical appliances, has a central island, as well as a spacious bench area that provides you with plenty of storage space. The outdoor area has a covered area where you can hold the best social events while protected from the sun. The basement of this villa allows us to convert it into a 4 bedroom, or to personalise this space however you prefer (gymnasium, an office area, a games room...) The villa has underfloor heating, as well as hot/cold air-conditioning, home automation system, ECODAN... The residential has its own supermarket, bars and restaurants, sports areas and even a fiber optic service, which makes Cumbre del Sol an ideal place to work from home. All these characteristics make Villa perfect option to enjoy with friends and family during long periods of time or even as a main residence.