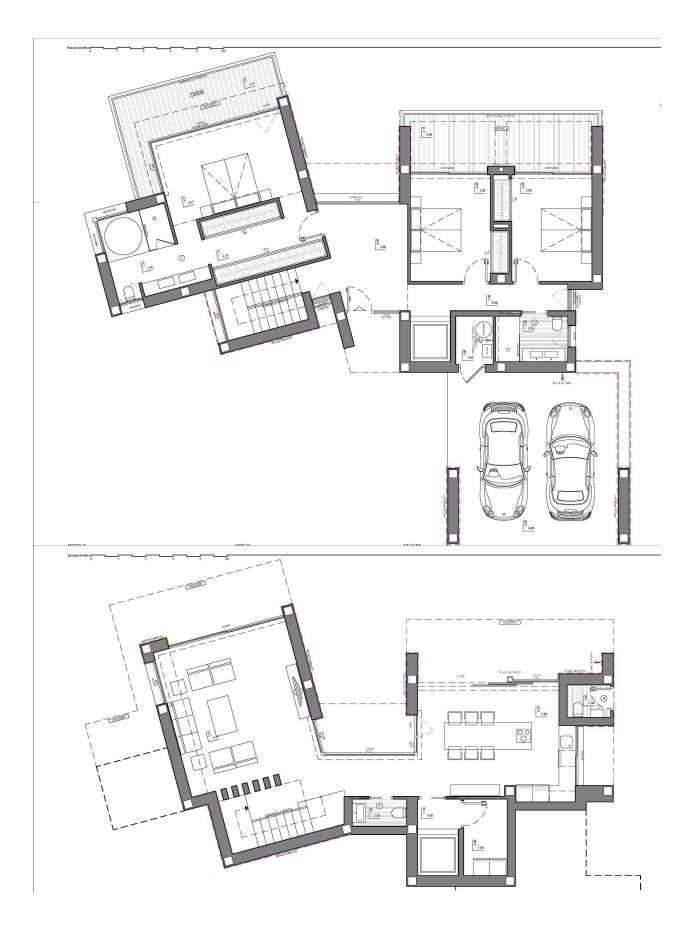

#### DESCRIPTION

NEW BUILD LUXURY VILLA IN CUMBRE DEL SOL In the heart of the Residential Cumbre del Sol, you can find this luxury villa with its private pool. New Build modern villa design combines in an elegant and functional way, modern and Mediterranean architecture. On the façade, characterized by large geometrical shapes based on diagonal lines, the colour white dominates and the use of natural stone allows it to blend in with its environment. Its huge Mediterranean-style garden, crowned with an infinity-effect pool that blends into the blue of the sea, added to the mild climate of the North Costa Blanca, invites you to enjoy long days in the fresh outdoors nearly all year round. Its location will allow you to enjoy a peaceful and comfortable environment. The villa is distributed over 3 floors. You access the villa on through top floor, with covered parking for two vehicles and a lift that connects the entire house. The "night area", made up of two bedrooms, a suite with bathroom, walk-in wardrobe and a private terrace and a shared bathroom are on this floor. All the bedrooms have access to a terrace from where you can enjoy one of the best sea views on the Costa Blanca. Waking up while watching the sun rising on the horizon of the Mediterranean is one of the many luxuries this villa has to offer you. On the lower floor we can find the

living area, where the wide open spaces and the natural light are the main attractions, and where the frontier between the inside and the outside blend together thanks to its large panelled glass walls that allow access to the garden and pool area. Its kitchen equipped with modern top brand electrical appliances, has a central island, as well as a spacious bench area that provides you with plenty of storage space. The outdoor area has a covered area where you can hold the best social events while protected from the sun. The basement of this villa allows us to convert it into a 4 bedroom, or to personalise this space however you prefer (gymnasium, an office area, a games room...) The villa has underfloor heating, as well as hot/cold air-conditioning, home automation system, ECODAN... The residential has its own supermarket, bars and restaurants, sports areas and even a fiber optic service, which makes Cumbre del Sol an ideal place to work from home. All these characteristics make Villa perfect option to enjoy with friends and family during long periods of time or even as a main residence.