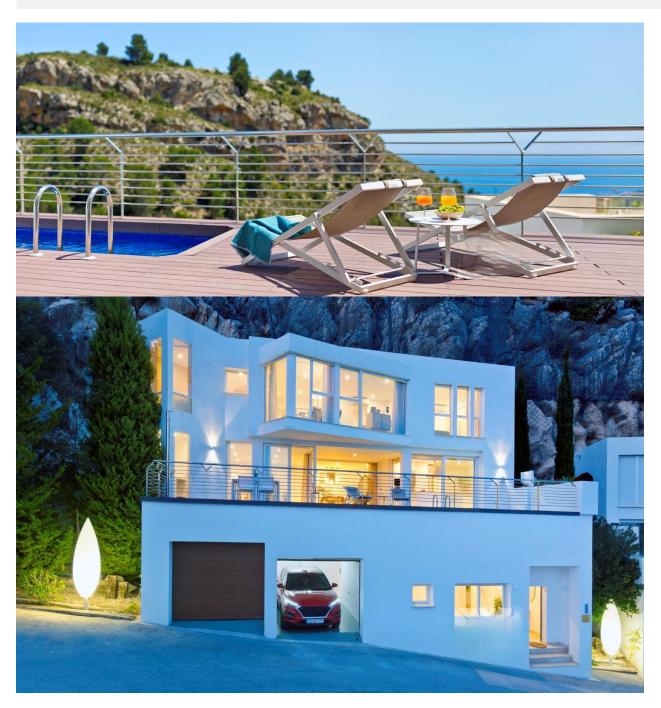

## **DESCRIPTION**

NEW BUILD VILLA IN ALTEA A residential estate full of light, with large interior spaces, unique architecture and natural surroundings, panoramic views of the Mediterranean Sea and the skyline of Benidorm. A closed residential complex, with detached homes designed with state of the art architecture, where each residence has its own exclusive design, making it unique. Key Ready villa are outstanding for her natural light and large interior spaces, with 5 bedrooms, 6 bathrooms, an open kitchen, living rooms and dining rooms of different shapes, terrace, swimming room, barbeque, a locked garage and a lift. With direct access to the motorway, 10 Km from Benidorm, only 50 Km from Alicante airport and 100 km from Valencia airport. The picturesque coastal town of Altea offers all the services and leisure activities of a great city, while providing at the same time an open viewpoint for nature and the intense blue of the Mediterranean. Immersed in natural surroundings that are a perfect scenario for a getaway break, relaxing holidays or your deam home.

## **VIEWS**

GARDEN AND TERRACES

• Panoramic views

• Private garden

"OUR EXPERIENCE IS YOUR GUARANTEE"