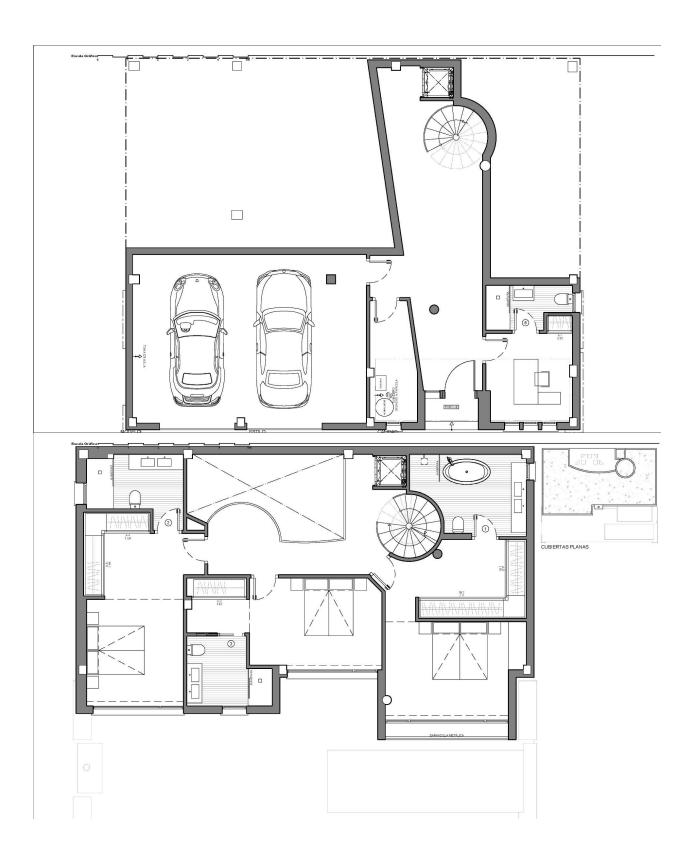

## **DESCRIPTION**

NEW BUILD VILLA IN ALTEA A residential estate full of light, with large interior spaces, unique architecture and natural surroundings, panoramic views of the Mediterranean Sea and the skyline of Benidorm. A closed residential complex, with detached homes designed with state of the art architecture, where each residence has its own exclusive design, making it unique. Key Ready villa are outstanding for her natural light and large interior spaces, with 5 bedrooms, 6 bathrooms, an open kitchen, living rooms and dining rooms of different shapes, terrace, swimming room, barbeque, a locked garage and a lift. With direct access to the motorway, 10 Km from Benidorm, only 50 Km from Alicante airport and 100 km from Valencia airport. The picturesque coastal town of Altea offers all the services and leisure activities of a great city, while providing at the same time an open viewpoint for nature and the intense blue of the Mediterranean. Immersed in natural surroundings that are a perfect scenario for a getaway break, relaxing holidays or your deam home.