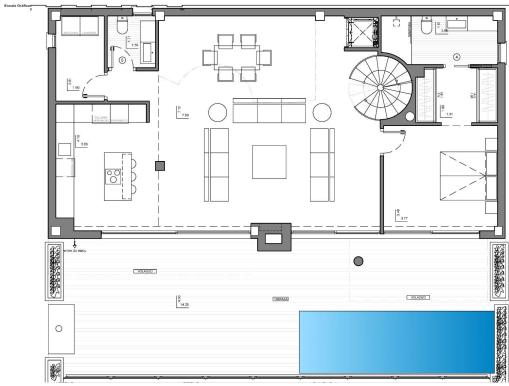

## **DESCRIPTION**

NEW BUILD VILLA IN ALTEA A residential estate full of light, with large interior spaces, unique architecture and natural surroundings, panoramic views of the Mediterranean Sea and the skyline of Benidorm. A closed residential complex, with detached homes designed with state of the art architecture, where each residence has its own exclusive design, making it unique. Key Ready villa are outstanding for her natural light and large interior spaces, with 5 bedrooms, 6 bathrooms, an open kitchen, living rooms and dining rooms of different shapes, terrace, swimming room, barbeque, a locked garage and a lift. With direct access to the motorway, 10 Km from Benidorm, only 50 Km from Alicante airport and 100 km from Valencia airport. The picturesque coastal town of Altea offers all the services and leisure activities of a great city, while providing at the same time an open viewpoint for nature and the intense blue of the Mediterranean. Immersed in natural surroundings that are a perfect scenario for a getaway break, relaxing holidays or your deam home.