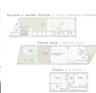

## **VIEWS**

GARDEN AND TERRACES

• Panoramic views

• Private garden

Terraza & Jardín Frontal | Front terrace & Garden

Planta baja | Ground Floor

Planta 1 | Floor 1

| Usable area                       | 74,41 m <sup>2</sup>  |
|-----------------------------------|-----------------------|
| Superficie útil                   |                       |
| Terrace area                      | $17,85  m^2$          |
| Superficie terrazas               |                       |
| Garden area                       | 77,89 m <sup>2</sup>  |
| Superficie jardin                 |                       |
| Built area /Incl. Terrace/        | 112,26 m <sup>2</sup> |
| Superficie construida /incl. terr | azas/                 |