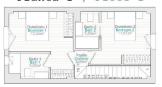

## **VIEWS**

GARDEN AND TERRACES

• Panoramic views

• Private garden

Terraza & Jardín Frontal | Front terrace & Garden

Planta baja | Ground Floor

Planta 1 | Floor 1

| Usable area                       | 74,41 m <sup>2</sup>  |
|-----------------------------------|-----------------------|
| Superficie útil                   |                       |
| Terrace area                      | $17,85  m^2$          |
| Superficie terrazas               |                       |
| Garden area                       | 77,89 m <sup>2</sup>  |
| Superficie jardin                 |                       |
| Built area /Incl. Terrace/        | 112,26 m <sup>2</sup> |
| Superficie construida /incl. terr | azas/                 |