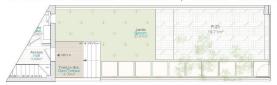

## **VIEWS**

GARDEN AND TERRACES

• Panoramic views

• Private garden

Terraza & Jardín Frontal | Front terrace & Garden

Planta baja | Ground Floor

Planta 1 | Floor 1

| Usable area                       | 74,41 m <sup>2</sup>  |
|-----------------------------------|-----------------------|
| Superficie útil                   |                       |
| Terrace area                      | $17,85  m^2$          |
| Superficie terrazas               |                       |
| Garden area                       | 77,89 m <sup>2</sup>  |
| Superficie jardin                 |                       |
| Built area /Incl. Terrace/        | 112,26 m <sup>2</sup> |
| Superficie construida /incl. terr | azas/                 |