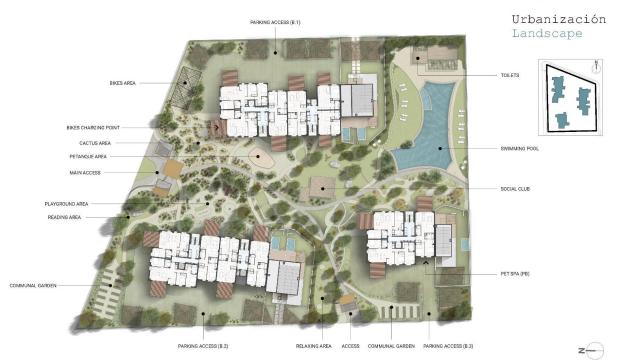

## **DESCRIPTION**

NEW BUILD RESIDENTIAL IN EL VERGEL New Build residential complex of 1, 2 and 3 bedrooms apartments and penthouses in El Vergel designed as compact structures a response to the architects' and designers' constant pursuit of efficiency in the development. These decisions, spread throughout the various key points of the residential area, ensure that your home stays at the right temperature both in winter and summer. The main feature of the properties will be their large terraces. With regular proportions, they are the ideal spaces for outdoor living. The integration of the living room with these spacious terraces will unite your home as a livable volume where the interior merges with the exterior. Moreover, the construction in the area is planned to have minimal impact. The careful selection of construction materials has allowed you to enjoy the extraordinary views offered by the natural environment of residential complex permanently. Properties organized around a living room open to a terrace-bedroom. Live inside and outside the house. The common areas of this complex embody a deeply natural spirit. As you walk through different areas, you'll find ideal spaces for strolling, engaging in sports activities, and, above all, using bicycles.

Gather with your partner, family, or friends at the social clubs; enjoy open squares protected from the sun and unwind in cool spots where vegetation thrives and air constantly circulates. What else? Take note: ample and numerous swimming pools scattered throughout the residential area, sensory gardens, spaces for yoga practice, selfconsumption vegetable gardens, bicycle workshops, and pet washing zones. Always seeking the utmost respect for nature, the project is conceived with brilliant sustainable strategies: rainwater collection, channeling, and reuse systems that will give life to a lush sustainable ecosystem; refreshing gardens with native species that require minimal maintenance; large surfaces of photovoltaic panels for self-consumption energy generation; even multiple charging stations for electric mobile vehicles. Luxury is having everything you need while respecting the surrounding ecosystem.? All residents of this complex will have access to the Beach Club on the beachfront. Space, where they can organize their own events, have a charging point and parking for electric bikes, store nautical equipment, lockers, and take a shower or dip in the pool after enjoying the sea. A gateway to the sea on the shores of La Almadraba beach in Denia. Just a few meters from La Almadraba beach in El Verger and a few kilometers from Denia, a project is born that defies convention. Its intention is nothing less than making the impossible a reality: a residential development that aspires to become a sustainable, healthy, and respectful community.