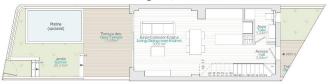

## **VIEWS**

GARDEN AND TERRACES

• Panoramic views

• Private garden

Terraza & Jardín Frontal | Front terrace & Garden

Planta baja | Ground Floor

Planta 1 | Floor 1

| Usable area                       | 74,41 m <sup>2</sup>  |
|-----------------------------------|-----------------------|
| Superficie útil                   |                       |
| Terrace area                      | $17,85  m^2$          |
| Superficie terrazas               |                       |
| Garden area                       | 77,89 m <sup>2</sup>  |
| Superficie jardin                 |                       |
| Built area /Incl. Terrace/        | 112,26 m <sup>2</sup> |
| Superficie construida /incl. terr | azas/                 |