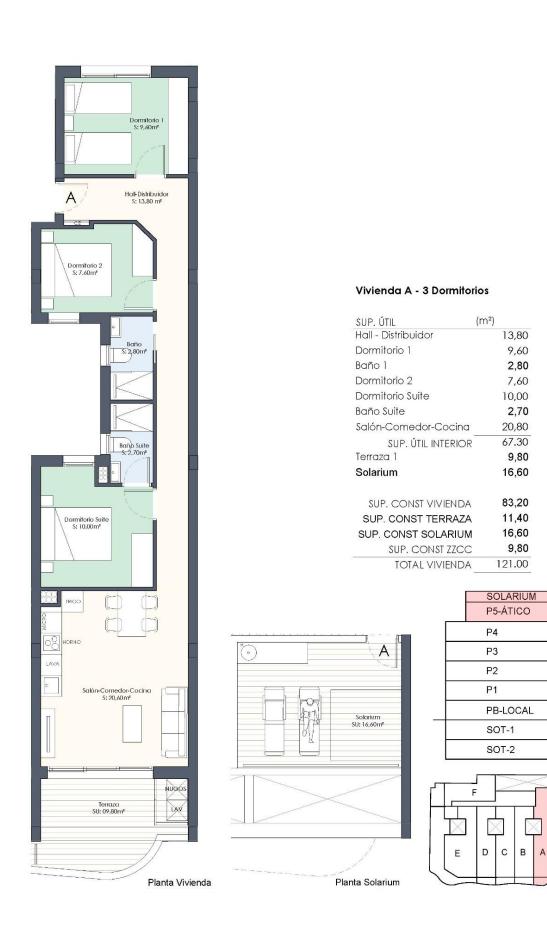

## TORREVIEJA

| INFO            |            |
|-----------------|------------|
| PRICE:          | 465.000 €  |
| PROPERTY TYPE:  |            |
| CITY:           | Torrevieja |
| BEDROOMS:       | 3          |
| Bathrooms:      | 2          |
| Build ( m2 ):   | 83         |
| Plot ( m2 ):    | -          |
| Terrace ( m2 ): | -          |
| Year:           | -          |
| Floor:          | -          |
| Old price       | -          |
|                 |            |