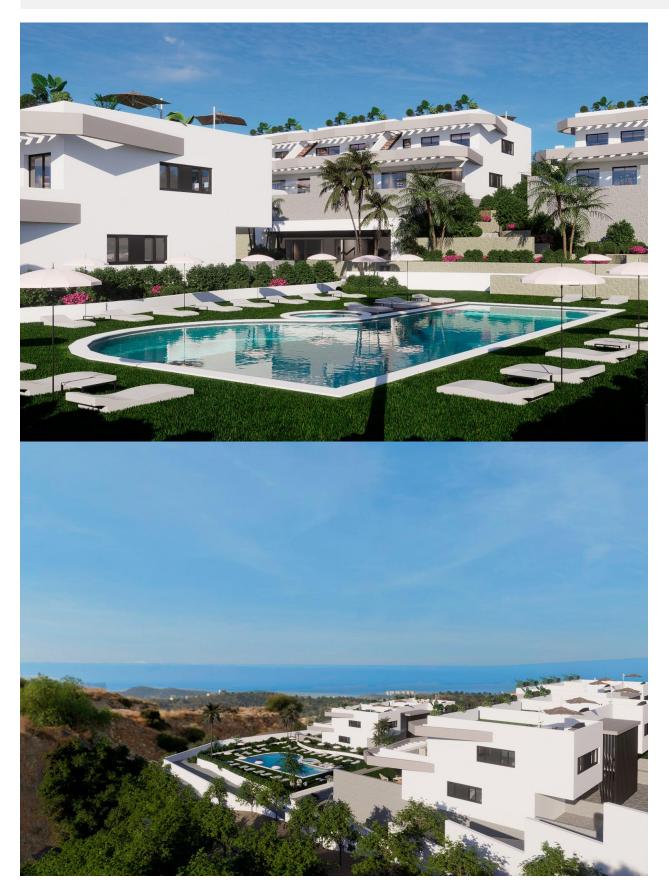

#### **DESCRIPTION**

NEW BUILD RESIDENTIAL COMPLEX IN FINESTRAT New Build unique and exclusive high standing residential complex in Balcon de Finestrat. This complex of modern bungalows with 2 and 3 bedrooms, all with 2 bathrooms, open plan kitchen with the living and dining room. Top floor bungalows with private solarium and ground floor bungalows with private garden and possibility of private pool at an extra cost. Properties has loads of natural light and designer island in the kitchen. Lift in all homes. Sustainable construction with energy certificate A. Each property has private parking. Indoor Fitness Gym. Bio-healthy area for sports. Communal swimming pool. Indoor and outdoor LED lighting pack. High quality materials and brands. The properties have access to a large swimming pool and enjoy one of the best locations on the Costa Blanca. It is a great opportunity and privilege to be able to live with this environment of golf and beach, close to all amenities of all services considered one of the best places to invest. Finestrat located in the Marina Baixa region of the Costa Blanca. Benidorm is just a five-minute drive from the properties and offers all the services you would need including shops, bars, restaurants, supermarkets, banks, pharmacies

# **VIEWS**

• Panoramic views