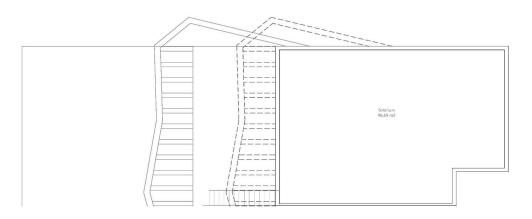

## PLANTA PRIMERA

| SUPERFICIES    |           |
|----------------|-----------|
| Planta Primera | 96,69 m2  |
| Terraza I      | 35,87 m2  |
| Solarium       | 96,69 m2  |
| Total          | 229,25 m2 |

## PLANTA SOLARIUM

| SUPERFICIES    |           |
|----------------|-----------|
| Planta Primera | 96,69 m2  |
| Terraza I      | 35,87 m2  |
| Solarium       | 96,69 m2  |
| Total          | 229,25 m2 |