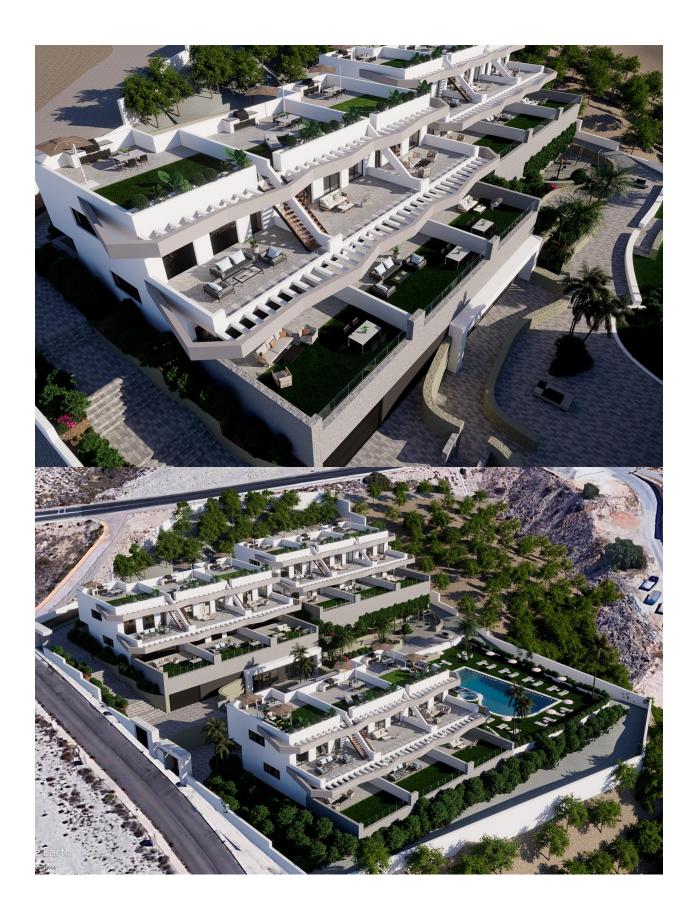

#### **DESCRIPTION**

NEW BUILD RESIDENTIAL COMPLEX IN FINESTRAT New Build unique and exclusive high standing residential complex in Balcon de Finestrat. This complex of modern bungalows with 2 and 3 bedrooms, all with 2 bathrooms, open plan kitchen with the living and dining room. Top floor bungalows with private solarium and ground floor bungalows with private garden and possibility of private pool at an extra cost. Properties has loads of natural light and designer island in the kitchen. Lift in all homes. Sustainable construction with energy certificate A. Each property has private parking. Indoor Fitness Gym. Bio-healthy area for sports. Communal swimming pool. Indoor and outdoor LED lighting pack. High quality materials and brands. The properties have access to a large swimming pool and enjoy one of the best locations on the Costa Blanca. It is a great opportunity and privilege to be able to live with this environment of golf and beach, close to all amenities of all services considered one of the best places to invest. Finestrat located in the Marina Baixa region of the Costa Blanca. Benidorm is just a five-minute drive from the properties and offers all the services you would need including shops, bars, restaurants, supermarkets, banks, pharmacies

## PLANTA PRIMERA

| SUPERFICIES    |           |
|----------------|-----------|
| Planta Primera | 96,69 m2  |
| Terraza I      | 35,87 m2  |
| Solarium       | 96,69 m2  |
| Total          | 229,25 m2 |

## PLANTA SOLARIUM

| SUPERFICIES    |           |
|----------------|-----------|
| Planta Primera | 96,69 m2  |
| Terraza I      | 35,87 m2  |
| Solarium       | 96,69 m2  |
| Total          | 229,25 m2 |