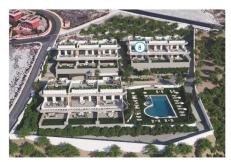

#### **DESCRIPTION**

NEW BUILD RESIDENTIAL COMPLEX IN FINESTRAT New Build unique and exclusive high standing residential complex in Balcon de Finestrat. This complex of modern bungalows with 2 and 3 bedrooms, all with 2 bathrooms, open plan kitchen with the living and dining room. Top floor bungalows with private solarium and ground floor bungalows with private garden and possibility of private pool at an extra cost. Properties has loads of natural light and designer island in the kitchen. Lift in all homes. Sustainable construction with energy certificate A. Each property has private parking. Indoor Fitness Gym. Bio-healthy area for sports. Communal swimming pool. Indoor and outdoor LED lighting pack. High quality materials and brands. The properties have access to a large swimming pool and enjoy one of the best locations on the Costa Blanca. It is a great opportunity and privilege to be able to live with this environment of golf and beach, close to all amenities of all services considered one of the best places to invest. Finestrat located in the Marina Baixa region of the Costa Blanca. Benidorm is just a five-minute drive from the properties and offers all the services you would need including shops, bars, restaurants, supermarkets, banks, pharmacies

and several private international schools. Close to the beaches of Levante, Poniente and Cala de Finestrat, with more than 6km in length that are among the best in Europe awarded by the European Union with Blue Flags. All leisure services such as the theme parks of Aqua Natura, Terra Mítica, Terra Natura, Aqualandia and Mundomar, Sierra Cortina and Villaitana Golf courses, hiking and climbing in Puig Campana an incomparable natural setting or enjoy of nautical sports. Distance to the sea 4 km, to the airport 26 km and to the golf 1km. Complex located 40 minutes from Alicante airport.