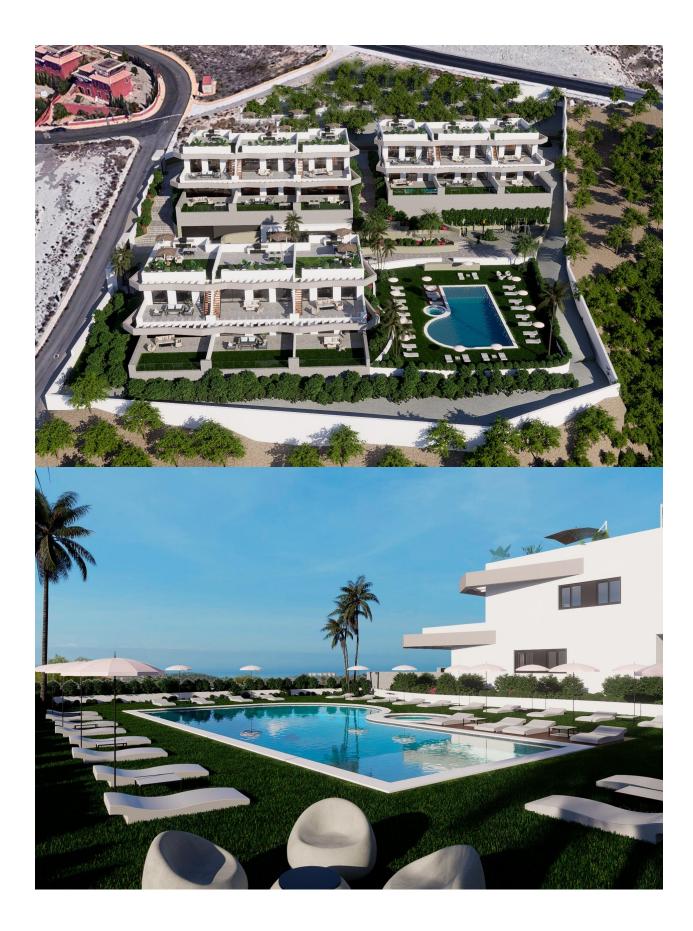

#### **DESCRIPTION**

NEW BUILD RESIDENTIAL COMPLEX IN FINESTRAT New Build unique and exclusive high standing residential complex in Balcon de Finestrat. This complex of modern bungalows with 2 and 3 bedrooms, all with 2 bathrooms, open plan kitchen with the living and dining room. Top floor bungalows with private solarium and ground floor bungalows with private garden and possibility of private pool at an extra cost. Properties has loads of natural light and designer island in the kitchen. Lift in all homes. Sustainable construction with energy certificate A. Each property has private parking. Indoor Fitness Gym. Bio-healthy area for sports. Communal swimming pool. Indoor and outdoor LED lighting pack. High quality materials and brands. The properties have access to a large swimming pool and enjoy one of the best locations on the Costa Blanca. It is a great opportunity and privilege to be able to live with this environment of golf and beach, close to all amenities of all services considered one of the best places to invest. Finestrat located in the Marina Baixa region of the Costa Blanca. Benidorm is just a five-minute drive from the properties and offers all the services you would need including shops, bars, restaurants, supermarkets, banks, pharmacies

and several private international schools. Close to the beaches of Levante, Poniente and Cala de Finestrat, with more than 6km in length that are among the best in Europe awarded by the European Union with Blue Flags. All leisure services such as the theme parks of Aqua Natura, Terra Mítica, Terra Natura, Aqualandia and Mundomar, Sierra Cortina and Villaitana Golf courses, hiking and climbing in Puig Campana an incomparable natural setting or enjoy of nautical sports. Distance to the sea 4 km, to the airport 26 km and to the golf 1km. Complex located 40 minutes from Alicante airport.