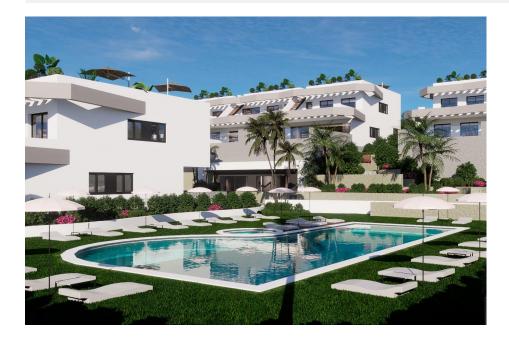

#### **DESCRIPTION**

NEW BUILD RESIDENTIAL COMPLEX IN FINESTRAT New Build unique and exclusive high standing residential complex in Balcon de Finestrat. This complex of modern bungalows with 2 and 3 bedrooms, all with 2 bathrooms, open plan kitchen with the living and dining room. Top floor bungalows with private solarium and ground floor bungalows with private garden and possibility of private pool at an extra cost. Properties has loads of natural light and designer island in the kitchen. Lift in all homes. Sustainable construction with energy certificate A. Each property has private parking. Indoor Fitness Gym. Bio-healthy area for sports. Communal swimming pool. Indoor and outdoor LED lighting pack. High quality materials and brands. The properties have access to a large swimming pool and enjoy one of the best locations on the Costa Blanca. It is a great opportunity and privilege to be able to live with this environment of golf and beach, close to all amenities of all services considered one of the best places to invest. Finestrat located in the Marina Baixa region of the Costa Blanca. Benidorm is just a five-minute drive from the properties and offers all the services you would need including shops, bars, restaurants, supermarkets, banks, pharmacies

and several private international schools. Close to the beaches of Levante, Poniente and Cala de Finestrat, with more than 6km in length that are among the best in Europe awarded by the European Union with Blue Flags. All leisure services such as the theme parks of Aqua Natura, Terra Mítica, Terra Natura, Aqualandia and Mundomar, Sierra Cortina and Villaitana Golf courses, hiking and climbing in Puig Campana an incomparable natural setting or enjoy of nautical sports. Distance to the sea 4 km, to the airport 26 km and to the golf 1km. Complex located 40 minutes from Alicante airport.