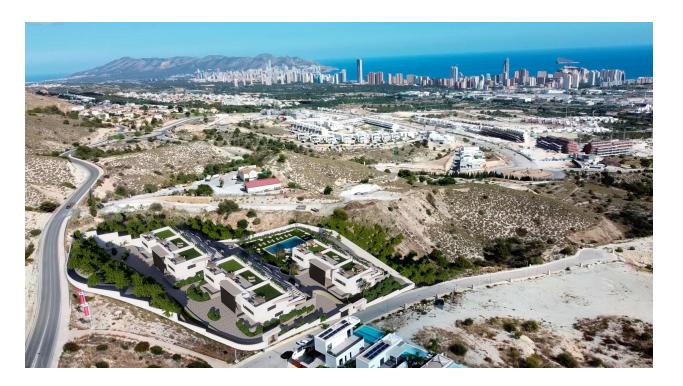

and several private international schools. Close to the beaches of Levante, Poniente and Cala de Finestrat, with more than 6km in length that are among the best in Europe awarded by the European Union with Blue Flags. All leisure services such as the theme parks of Aqua Natura, Terra Mítica, Terra Natura, Aqualandia and Mundomar, Sierra Cortina and Villaitana Golf courses, hiking and climbing in Puig Campana an incomparable natural setting or enjoy of nautical sports. Distance to the sea 4 km, to the airport 26 km and to the golf 1km. Complex located 40 minutes from Alicante airport.