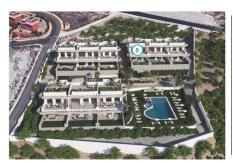

#### **DESCRIPTION**

NEW BUILD RESIDENTIAL COMPLEX IN FINESTRAT New Build unique and exclusive high standing residential complex in Balcon de Finestrat. This complex of modern bungalows with 2 and 3 bedrooms, all with 2 bathrooms, open plan kitchen with the living and dining room. Top floor bungalows with private solarium and ground floor bungalows with private garden and possibility of private pool at an extra cost. Properties has loads of natural light and designer island in the kitchen. Lift in all homes. Sustainable construction with energy certificate A. Each property has private parking. Indoor Fitness Gym. Bio-healthy area for sports. Communal swimming pool. Indoor and outdoor LED lighting pack. High quality materials and brands. The properties have access to a large swimming pool and enjoy one of the best locations on the Costa Blanca. It is a great opportunity and privilege to be able to live with this environment of golf and beach, close to all amenities of all services considered one of the best places to invest. Finestrat located in the Marina Baixa region of the Costa Blanca. Benidorm is just a five-minute drive from the properties and offers all the services you would need including shops, bars, restaurants, supermarkets, banks, pharmacies

and several private international schools. Close to the beaches of Levante, Poniente and Cala de Finestrat, with more than 6km in length that are among the best in Europe awarded by the European Union with Blue Flags. All leisure services such as the theme parks of Aqua Natura, Terra Mítica, Terra Natura, Aqualandia and Mundomar, Sierra Cortina and Villaitana Golf courses, hiking and climbing in Puig Campana an incomparable natural setting or enjoy of nautical sports. Distance to the sea 4 km, to the airport 26 km and to the golf 1km. Complex located 40 minutes from Alicante airport.