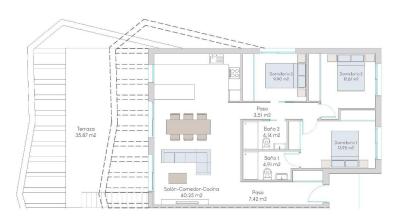

## PLANTA PRIMERA

| SUPERFICIES    |           |
|----------------|-----------|
| Planta Primera | 96,69 m2  |
| Terraza I      | 35,87 m2  |
| Solarium       | 96,69 m2  |
| Total          | 229,25 m2 |

## PLANTA SOLARIUM

| SUPERFICIES    |           |
|----------------|-----------|
| Planta Primera | 96,69 m2  |
| Terraza I      | 35,87 m2  |
| Solarium       | 96,69 m2  |
| Total          | 229,25 m2 |