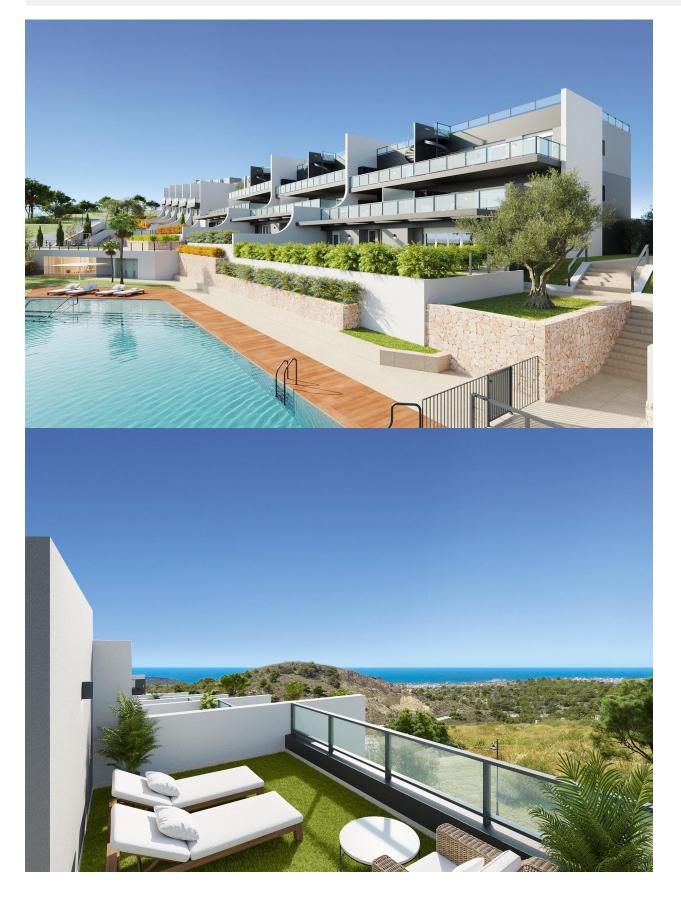

### DESCRIPTION

NEW BUILD RESIDENTIAL COMPLEX IN FINESTRAT New Build residential complex of apartments, penthouses and townhouses in Balcon de Finestrat. Beautiful ground floor apartments with private gardens, middle flor apartments with big terraces and penthouses with private solarium. Properties with 2 and 3 bedrooms, 2 bathrooms, open plan kitchen with the lounge area, fitted wardrobes, Installation of ducted air conditioning (hot/cold). The residential complex consists of community pool for adults with children's pool area and solarium, parking area for bicycles, children's play area tiled with continuous safety paving. All properties has private parking space with pre-installation for electric charging of vehicles. Residential complex perfectly located in a natural enclave of the Costa Blanca and offers incredible views of the Benidorm skyline, Finestrat cove and El Puig Campana. Benidorm is just a fiveminute drive from the properties and offers all the services you would need including shops, bars, restaurants, supermarkets, banks, pharmacies and several private international schools. Close to the beaches of Levante, Poniente and Cala de Finestrat, with more than 6km in length that are among the best in Europe awarded by the European

Union with Blue Flags. All leisure services such as the theme parks of Aqua Natura, Terra Mítica, Terra Natura, Aqualandia and Mundomar, Sierra Cortina and Villaitana Golf courses, hiking and climbing in Puig Campana an incomparable natural setting or enjoy of nautical sports. Distance to the sea 4 km, to the airport 26 km and to the golf 1km. Complex located 40 minutes from Alicante airport.

## VIEWS

• Panoramic views