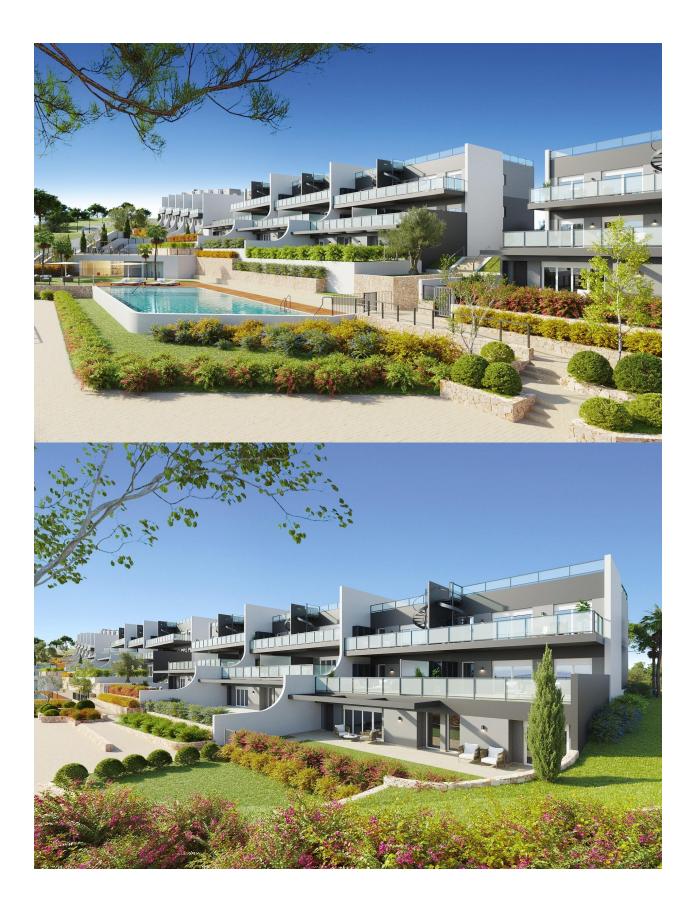

### DESCRIPTION

NEW BUILD RESIDENTIAL COMPLEX IN FINESTRAT New Build residential complex of apartments, penthouses and townhouses in Balcon de Finestrat. Beautiful ground floor apartments with private gardens, middle flor apartments with big terraces and penthouses with private solarium. Properties with 2 and 3 bedrooms, 2 bathrooms, open plan kitchen with the lounge area, fitted wardrobes, Installation of ducted air conditioning (hot/cold). The residential complex consists of community pool for adults with children's pool area and solarium, parking area for bicycles, children's play area tiled with continuous safety paving. All properties has private parking space with pre-installation for electric charging of vehicles. Residential complex perfectly located in a natural enclave of the Costa Blanca and offers incredible views of the Benidorm skyline, Finestrat cove and El Puig Campana. Benidorm is just a fiveminute drive from the properties and offers all the services you would need including shops, bars, restaurants, supermarkets, banks, pharmacies and several private international schools. Close to the beaches of Levante, Poniente and Cala de Finestrat, with more than 6km in length that are among the best in Europe awarded by the European

Union with Blue Flags. All leisure services such as the theme parks of Aqua Natura, Terra Mítica, Terra Natura, Aqualandia and Mundomar, Sierra Cortina and Villaitana Golf courses, hiking and climbing in Puig Campana an incomparable natural setting or enjoy of nautical sports. Distance to the sea 4 km, to the airport 26 km and to the golf 1km. Complex located 40 minutes from Alicante airport.