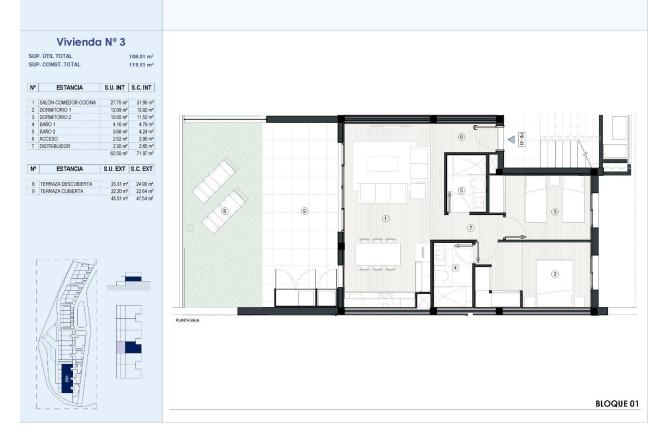

### **FINESTRAT**

| INFO            |           |
|-----------------|-----------|
| PRICE:          | 274.000€  |
| PROPERTY TYPE:  | Apartment |
| CITY:           | Finestrat |
| BEDROOMS:       | 2         |
| Bathrooms:      | 2         |
| Build ( m2 ):   | 71        |
| Plot ( m2 ):    | -         |
| Terrace ( m2 ): | -         |
| Year:           | -         |
| Floor:          | -         |
| Old price       | -         |

### DESCRIPTION

NEW BUILD RESIDENTIAL COMPLEX IN FINESTRAT New Build residential complex of apartments, penthouses and townhouses in Balcon de Finestrat. Beautiful ground floor apartments with private gardens, middle flor apartments with big terraces and penthouses with private solarium. Properties with 2 and 3 bedrooms, 2 bathrooms, open plan kitchen with the lounge area, fitted wardrobes, Installation of ducted air conditioning (hot/cold). The residential complex consists of community pool for adults with children's pool area and solarium, parking area for bicycles, children's play area tiled with continuous safety paving. All properties has private parking space with pre-installation for electric charging of vehicles. Residential complex perfectly located in a natural enclave of the Costa Blanca and offers incredible views of the Benidorm skyline, Finestrat cove and El Puig Campana. Benidorm is just a fiveminute drive from the properties and offers all the services you would need including shops, bars, restaurants, supermarkets, banks, pharmacies and several private international schools. Close to the beaches of Levante, Poniente and Cala de Finestrat, with more than 6km in length that are among the best in Europe awarded by the European