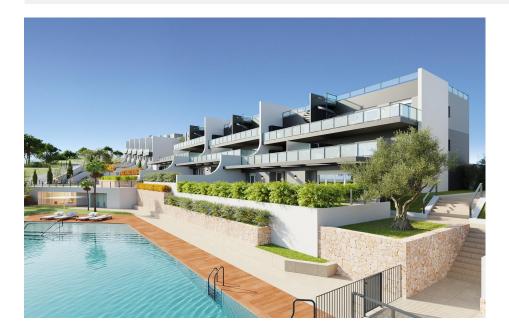

### DESCRIPTION

NEW BUILD RESIDENTIAL COMPLEX IN FINESTRAT New Build residential complex of apartments, penthouses and townhouses in Balcon de Finestrat. Beautiful ground floor apartments with private gardens, middle flor apartments with big terraces and penthouses with private solarium. Properties with 2 and 3 bedrooms, 2 bathrooms, open plan kitchen with the lounge area, fitted wardrobes, Installation of ducted air conditioning (hot/cold). The residential complex consists of community pool for adults with children's pool area and solarium, parking area for bicycles, children's play area tiled with continuous safety paving. All properties has private parking space with pre-installation for electric charging of vehicles. Residential complex perfectly located in a natural enclave of the Costa Blanca and offers incredible views of the Benidorm skyline, Finestrat cove and El Puig Campana. Benidorm is just a fiveminute drive from the properties and offers all the services you would need including shops, bars, restaurants, supermarkets, banks, pharmacies and several private international schools. Close to the beaches of Levante, Poniente and Cala de Finestrat, with more than 6km in length that are among the best in Europe awarded by the European

Union with Blue Flags. All leisure services such as the theme parks of Aqua Natura, Terra Mítica, Terra Natura, Aqualandia and Mundomar, Sierra Cortina and Villaitana Golf courses, hiking and climbing in Puig Campana an incomparable natural setting or enjoy of nautical sports. Distance to the sea 4 km, to the airport 26 km and to the golf 1km. Complex located 40 minutes from Alicante airport.