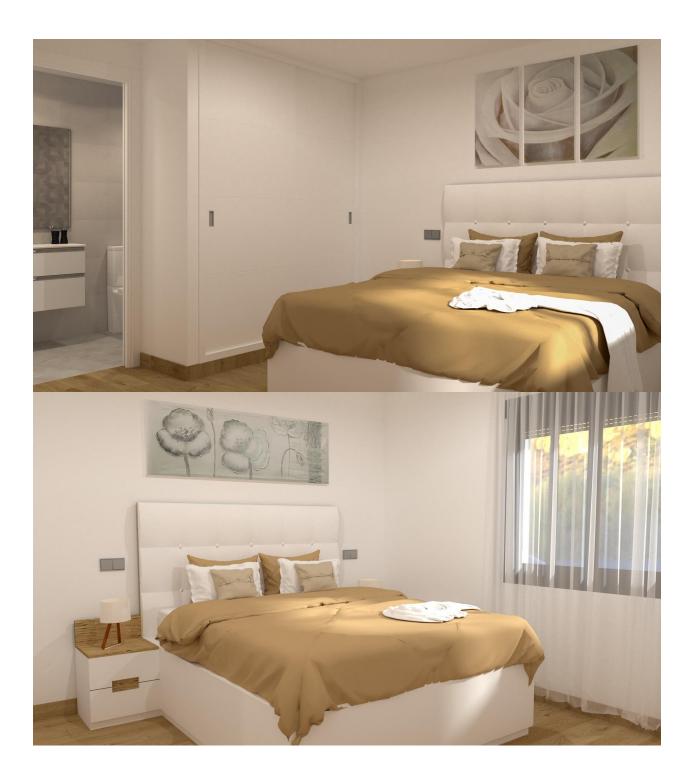

#### DESCRIPTION

NEW BUILD RESIDENTIAL COMPLEX IN LOS ALTOS New Build residential complex in Los Altos, Orihuela Costa. Gated complex consist of bungalows, apartments and penthouses, all with 2 bedrooms, 2 bathrooms, open plan kitchen with the lounge area, fitted wardrobes, terraces, storage room and parking. Ground floor bungalows will have a semi-basement area destined to garage, the access to the garage will be made from the outside through an automatic door, top floor bungalows and penthouses will have private solarium, middle floor apartments - nice terraces. The Residential will have a swimming pool with separate areas for adults and children, a garden area around the pool with a pergola, toilets next to the pool, an open and covered social area with benches where you can enjoy eating with family and friends, and an enclosed gym and social area. The enclosed social area will have toilets and shower. Residential will also have a covered parking area, in which each home will have a linked parking space, equipped with preinstallation for charging electric vehicles, except for the ground floor bungalows which will have their own parking. New Build Residential complex is located in a great area, in current expansion, close to the beaches of Torrevieja,