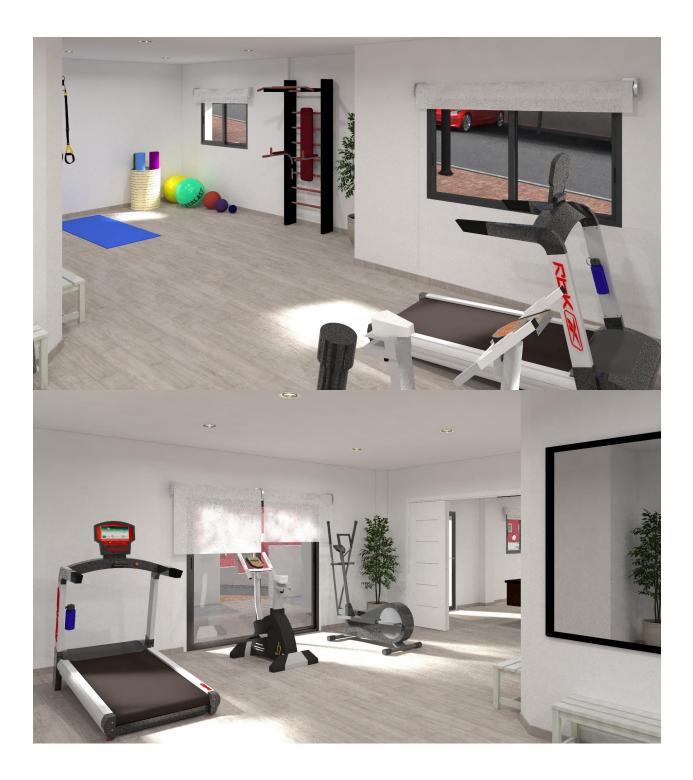

#### DESCRIPTION

NEW BUILD RESIDENTIAL COMPLEX IN LOS ALTOS New Build residential complex in Los Altos, Orihuela Costa. Gated complex consist of bungalows, apartments and penthouses, all with 2 bedrooms, 2 bathrooms, open plan kitchen with the lounge area, fitted wardrobes, terraces, storage room and parking. Ground floor bungalows will have a semi-basement area destined to garage, the access to the garage will be made from the outside through an automatic door, top floor bungalows and penthouses will have private solarium, middle floor apartments - nice terraces. The Residential will have a swimming pool with separate areas for adults and children, a garden area around the pool with a pergola, toilets next to the pool, an open and covered social area with benches where you can enjoy eating with family and friends, and an enclosed gym and social area. The enclosed social area will have toilets and shower. Residential will also have a covered parking area, in which each home will have a linked parking space, equipped with preinstallation for charging electric vehicles, except for the ground floor bungalows which will have their own parking. New Build Residential complex is located in a great area, in current expansion, close to the beaches of Torrevieja,