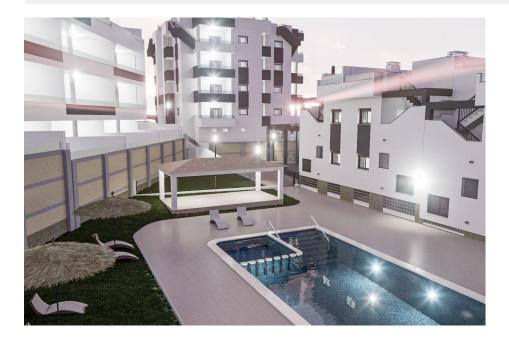

#### DESCRIPTION

NEW BUILD RESIDENTIAL COMPLEX IN LOS ALTOS New Build residential complex in Los Altos, Orihuela Costa. Gated complex consist of bungalows, apartments and penthouses, all with 2 bedrooms, 2 bathrooms, open plan kitchen with the lounge area, fitted wardrobes, terraces, storage room and parking. Ground floor bungalows will have a semi-basement area destined to garage, the access to the garage will be made from the outside through an automatic door, top floor bungalows and penthouses will have private solarium, middle floor apartments - nice terraces. The Residential will have a swimming pool with separate areas for adults and children, a garden area around the pool with a pergola, toilets next to the pool, an open and covered social area with benches where you can enjoy eating with family and friends, and an enclosed gym and social area. The enclosed social area will have toilets and shower. Residential will also have a covered parking area, in which each home will have a linked parking space, equipped with preinstallation for charging electric vehicles, except for the ground floor bungalows which will have their own parking. New Build Residential complex is located in a great area, in current expansion, close to the beaches of Torrevieja,

# PROPERTY GALLERY

"OUR EXPERIENCE IS YOUR GUARANTEE"