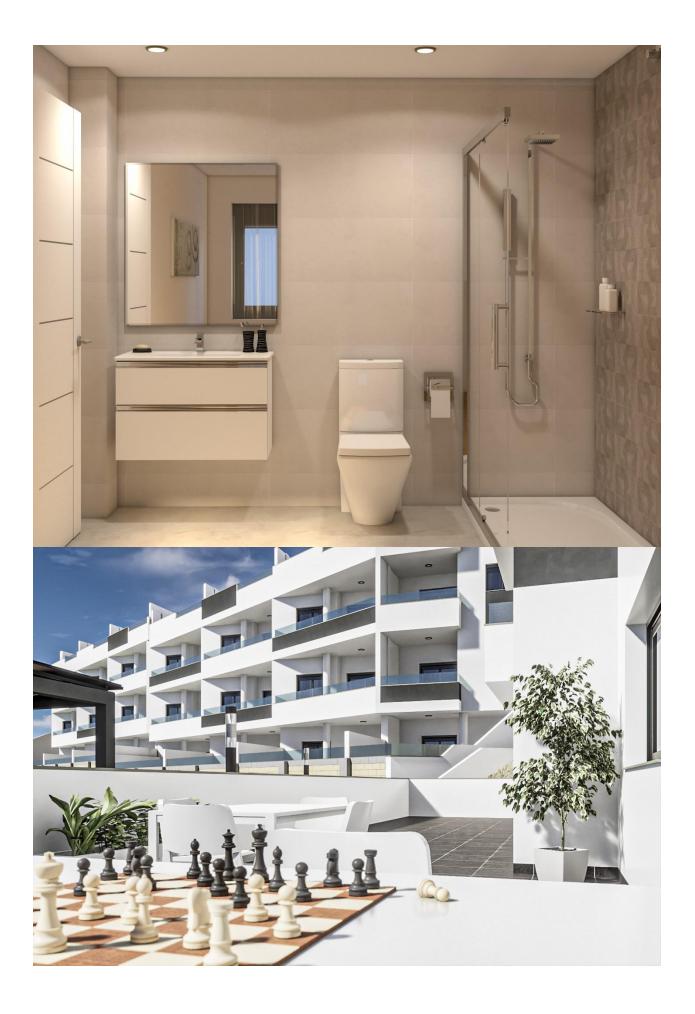

#### DESCRIPTION

NEW BUILD RESIDENTIAL COMPLEX IN LOS ALTOS New Build residential complex in Los Altos, Orihuela Costa. Gated complex consist of bungalows, apartments and penthouses, all with 2 bedrooms, 2 bathrooms, open plan kitchen with the lounge area, fitted wardrobes, terraces, storage room and parking. Ground floor bungalows will have a semi-basement area destined to garage, the access to the garage will be made from the outside through an automatic door, top floor bungalows and penthouses will have private solarium, middle floor apartments - nice terraces. The Residential will have a swimming pool with separate areas for adults and children, a garden area around the pool with a pergola, toilets next to the pool, an open and covered social area with benches where you can enjoy eating with family and friends, and an enclosed gym and social area. The enclosed social area will have toilets and shower. Residential will also have a covered parking area, in which each home will have a linked parking space, equipped with preinstallation for charging electric vehicles, except for the ground floor bungalows which will have their own parking. New Build Residential complex is located in a great area, in current expansion, close to the beaches of Torrevieja,