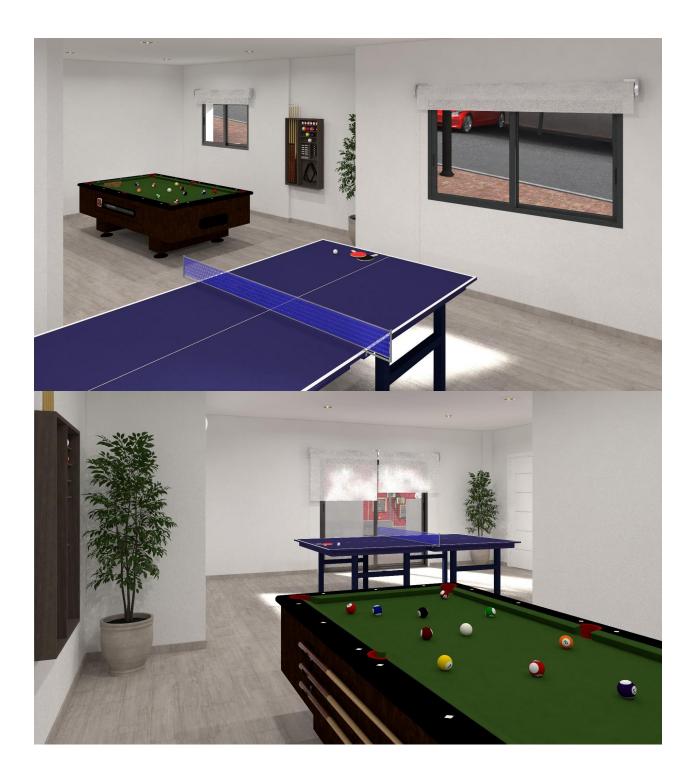

#### DESCRIPTION

NEW BUILD RESIDENTIAL COMPLEX IN LOS ALTOS New Build residential complex in Los Altos, Orihuela Costa. Gated complex consist of bungalows, apartments and penthouses, all with 2 bedrooms, 2 bathrooms, open plan kitchen with the lounge area, fitted wardrobes, terraces, storage room and parking. Ground floor bungalows will have a semi-basement area destined to garage, the access to the garage will be made from the outside through an automatic door, top floor bungalows and penthouses will have private solarium, middle floor apartments - nice terraces. The Residential will have a swimming pool with separate areas for adults and children, a garden area around the pool with a pergola, toilets next to the pool, an open and covered social area with benches where you can enjoy eating with family and friends, and an enclosed gym and social area. The enclosed social area will have toilets and shower. Residential will also have a covered parking area, in which each home will have a linked parking space, equipped with preinstallation for charging electric vehicles, except for the ground floor bungalows which will have their own parking. New Build Residential complex is located in a great area, in current expansion, close to the beaches of Torrevieja,