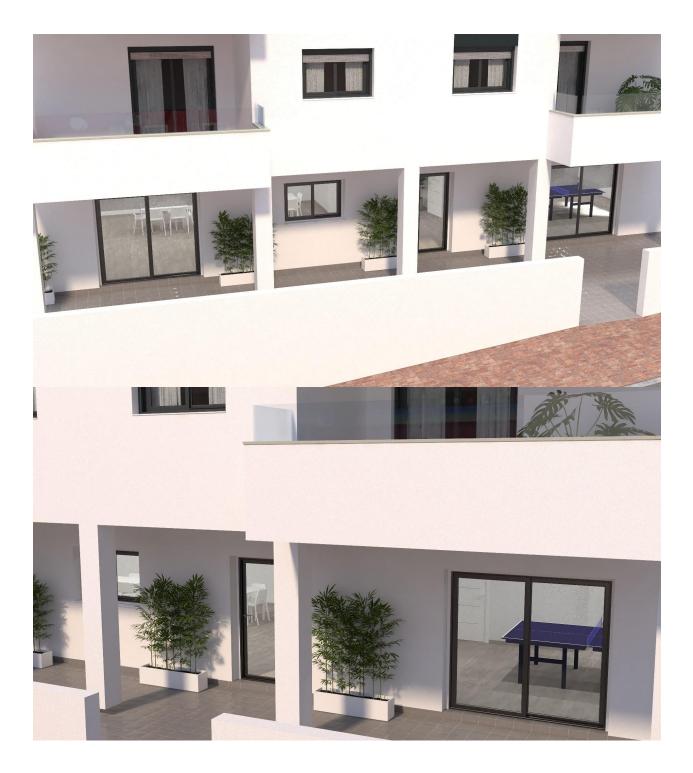

#### DESCRIPTION

NEW BUILD RESIDENTIAL COMPLEX IN LOS ALTOS New Build residential complex in Los Altos, Orihuela Costa. Gated complex consist of bungalows, apartments and penthouses, all with 2 bedrooms, 2 bathrooms, open plan kitchen with the lounge area, fitted wardrobes, terraces, storage room and parking. Ground floor bungalows will have a semi-basement area destined to garage, the access to the garage will be made from the outside through an automatic door, top floor bungalows and penthouses will have private solarium, middle floor apartments - nice terraces. The Residential will have a swimming pool with separate areas for adults and children, a garden area around the pool with a pergola, toilets next to the pool, an open and covered social area with benches where you can enjoy eating with family and friends, and an enclosed gym and social area. The enclosed social area will have toilets and shower. Residential will also have a covered parking area, in which each home will have a linked parking space, equipped with preinstallation for charging electric vehicles, except for the ground floor bungalows which will have their own parking. New Build Residential complex is located in a great area, in current expansion, close to the beaches of Torrevieja,

# PROPERTY GALLERY

"OUR EXPERIENCE IS YOUR GUARANTEE"