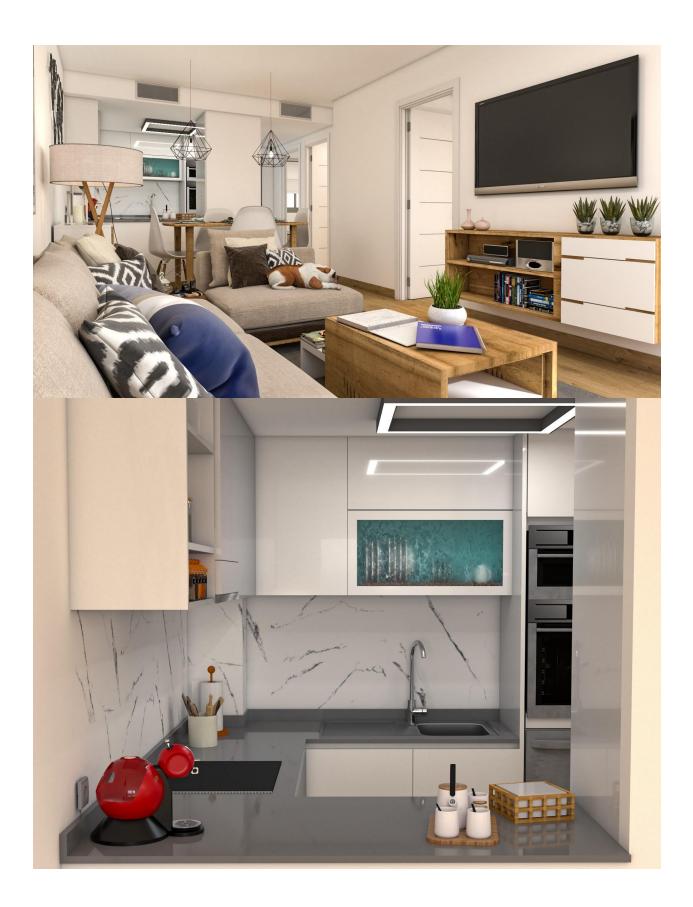

#### DESCRIPTION

NEW BUILD RESIDENTIAL COMPLEX IN LOS ALTOS New Build residential complex in Los Altos, Orihuela Costa. Gated complex consist of bungalows, apartments and penthouses, all with 2 bedrooms, 2 bathrooms, open plan kitchen with the lounge area, fitted wardrobes, terraces, storage room and parking. Ground floor bungalows will have a semi-basement area destined to garage, the access to the garage will be made from the outside through an automatic door, top floor bungalows and penthouses will have private solarium, middle floor apartments - nice terraces. The Residential will have a swimming pool with separate areas for adults and children, a garden area around the pool with a pergola, toilets next to the pool, an open and covered social area with benches where you can enjoy eating with family and friends, and an enclosed gym and social area. The enclosed social area will have toilets and shower. Residential will also have a covered parking area, in which each home will have a linked parking space, equipped with preinstallation for charging electric vehicles, except for the ground floor bungalows which will have their own parking. New Build Residential complex is located in a great area, in current expansion, close to the beaches of Torrevieja,

# PROPERTY GALLERY

"OUR EXPERIENCE IS YOUR GUARANTEE"