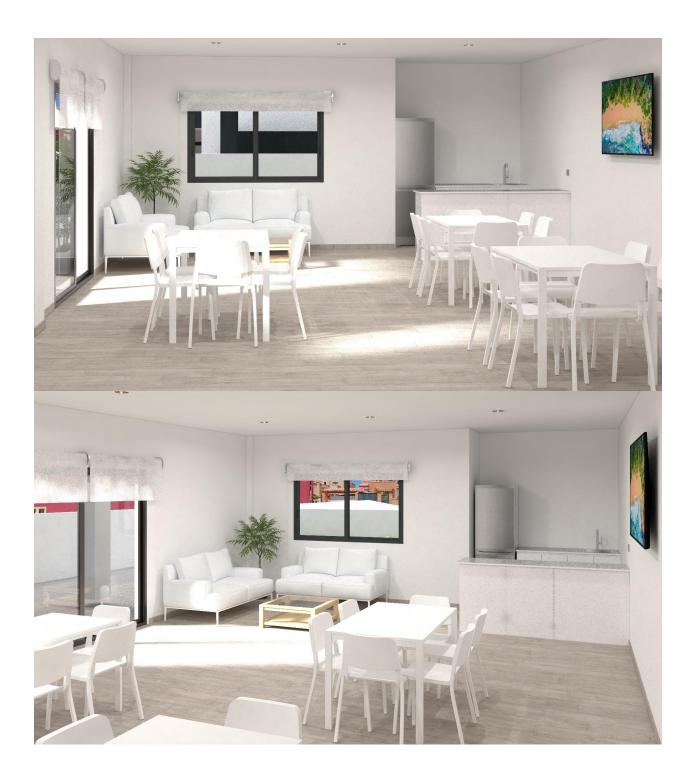

#### DESCRIPTION

NEW BUILD RESIDENTIAL COMPLEX IN LOS ALTOS New Build residential complex in Los Altos, Orihuela Costa. Gated complex consist of bungalows, apartments and penthouses, all with 2 bedrooms, 2 bathrooms, open plan kitchen with the lounge area, fitted wardrobes, terraces, storage room and parking. Ground floor bungalows will have a semi-basement area destined to garage, the access to the garage will be made from the outside through an automatic door, top floor bungalows and penthouses will have private solarium, middle floor apartments - nice terraces. The Residential will have a swimming pool with separate areas for adults and children, a garden area around the pool with a pergola, toilets next to the pool, an open and covered social area with benches where you can enjoy eating with family and friends, and an enclosed gym and social area. The enclosed social area will have toilets and shower. Residential will also have a covered parking area, in which each home will have a linked parking space, equipped with preinstallation for charging electric vehicles, except for the ground floor bungalows which will have their own parking. New Build Residential complex is located in a great area, in current expansion, close to the beaches of Torrevieja,