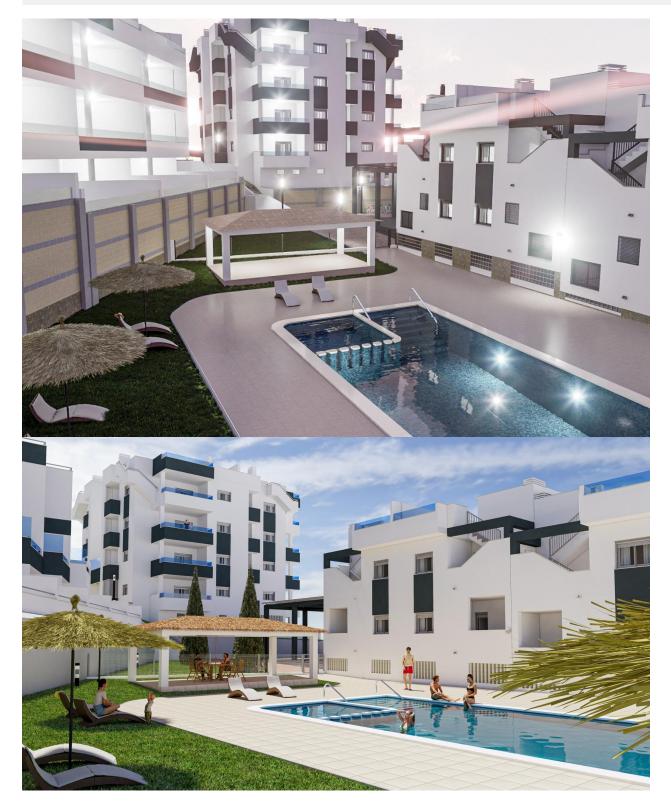

#### DESCRIPTION

NEW BUILD RESIDENTIAL COMPLEX IN LOS ALTOS New Build residential complex in Los Altos, Orihuela Costa. Gated complex consist of bungalows, apartments and penthouses, all with 2 bedrooms, 2 bathrooms, open plan kitchen with the lounge area, fitted wardrobes, terraces, storage room and parking. Ground floor bungalows will have a semi-basement area destined to garage, the access to the garage will be made from the outside through an automatic door, top floor bungalows and penthouses will have private solarium, middle floor apartments - nice terraces. The Residential will have a swimming pool with separate areas for adults and children, a garden area around the pool with a pergola, toilets next to the pool, an open and covered social area with benches where you can enjoy eating with family and friends, and an enclosed gym and social area. The enclosed social area will have toilets and shower. Residential will also have a covered parking area, in which each home will have a linked parking space, equipped with preinstallation for charging electric vehicles, except for the ground floor bungalows which will have their own parking. New Build Residential complex is located in a great area, in current expansion, close to the beaches of Torrevieja,

# PROPERTY GALLERY

"OUR EXPERIENCE IS YOUR GUARANTEE"