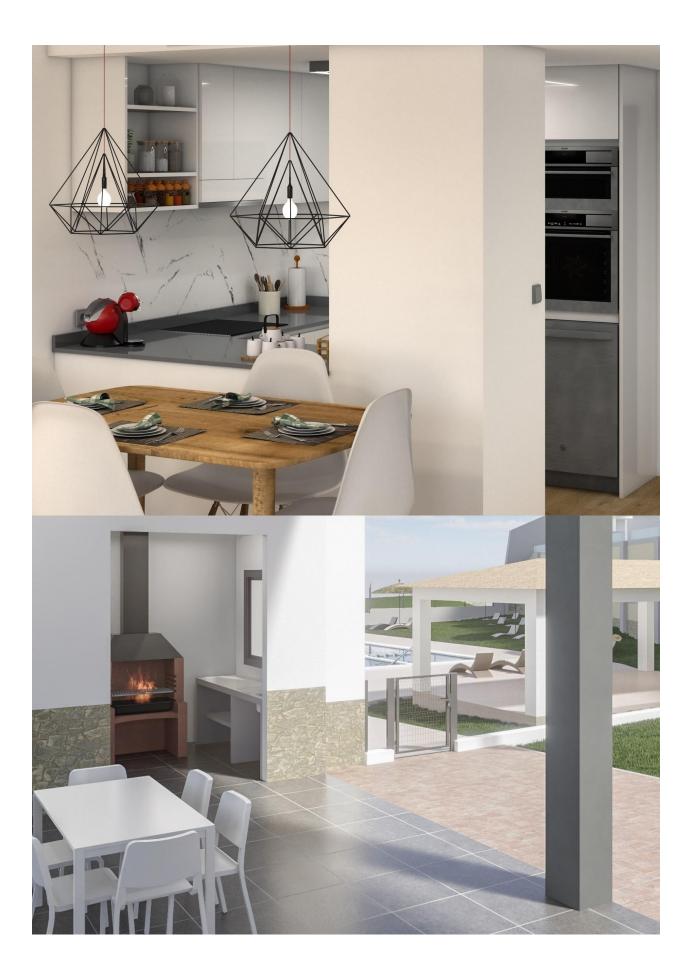

#### DESCRIPTION

NEW BUILD RESIDENTIAL COMPLEX IN LOS ALTOS New Build residential complex in Los Altos, Orihuela Costa. Gated complex consist of bungalows, apartments and penthouses, all with 2 bedrooms, 2 bathrooms, open plan kitchen with the lounge area, fitted wardrobes, terraces, storage room and parking. Ground floor bungalows will have a semi-basement area destined to garage, the access to the garage will be made from the outside through an automatic door, top floor bungalows and penthouses will have private solarium, middle floor apartments - nice terraces. The Residential will have a swimming pool with separate areas for adults and children, a garden area around the pool with a pergola, toilets next to the pool, an open and covered social area with benches where you can enjoy eating with family and friends, and an enclosed gym and social area. The enclosed social area will have toilets and shower. Residential will also have a covered parking area, in which each home will have a linked parking space, equipped with preinstallation for charging electric vehicles, except for the ground floor bungalows which will have their own parking. New Build Residential complex is located in a great area, in current expansion, close to the beaches of Torrevieja,

Punta Prima and Playa Flamenca. The Residential is also very close to the Laguna Rosa of Torrevieja which is part of the Natural Park of the Lagunas de la Mata and Torrevieja, and is a great area for walking and enjoying the beautiful and unusual landscape Residential is surrounded by all the necessary services, and leisure areas and places: it has supermarkets a few minutes away, the La Zenia shopping center is 8 minutes away, the Torrevieja Hospital is 7 minutes away, the Villamartin golf course is only 7 minutes from the Residential, and also has numerous restaurants and cafes nearby. In addition, the Residential is very close to the Mediterranean Highway, which allows you to means to reach the Altet airport in Alicante in just 40 minutes. The connection with the international airport of Murcia is also good, being able to make the journey to it in 42 minutes