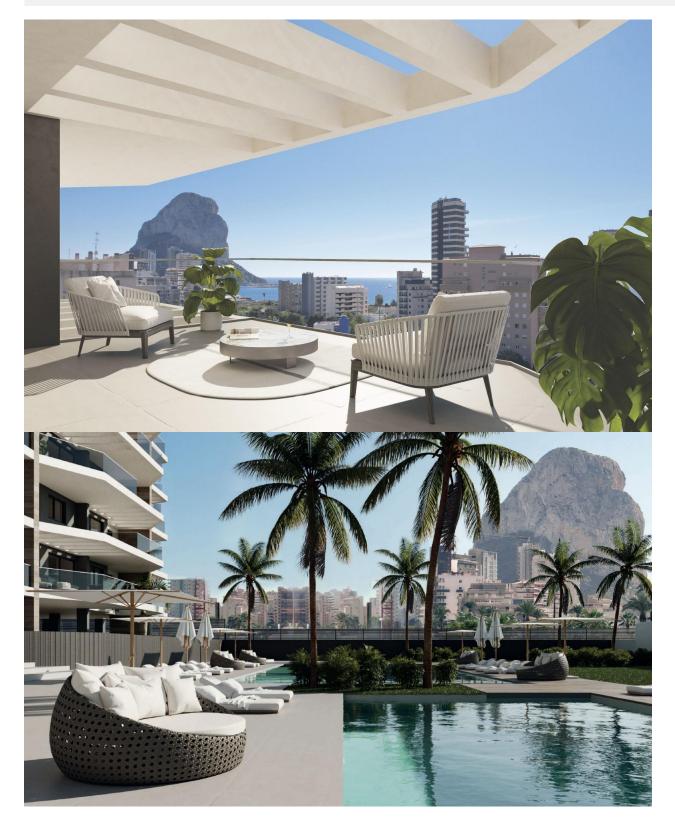

#### DESCRIPTION

NEW BUILD APARTMENTS IN CALPE New Build residential complex of 2 and 3 bedrooms apartments with large terraces in Calpe. Two towers of 12 floors with beautiful apartments with views of the sea and the salt lake of Calpe. A light-filled house, in harmony with nature, with an open plan kitchen with living room, fitted wardrobes, spacious terraces and sea views. Each apartment has underground parking space. Large common area with 2 large swimming pools, one of them with a beach-type entrance, Sun lounger area with artificial grass, Children's play area, Paddle tennis court, Bicycle parking area, Garden areas. Calpe enjoys a privileged microclimate while the residential located just 200 metres from El Arenal Beach. An ideal spot to revel in the peace, quiet and blue of the sea. With your loved ones, check out everything it has to offer: underwater activities where you can discover the Mediterranean's flora and fauna while practising all kinds of water sports at international

# PROPERTY GALLERY