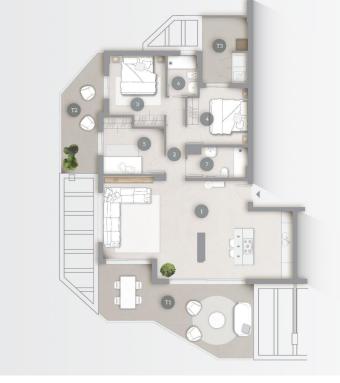

## **ÁTICO A impar** 3 dormitorios

| TOTAL CONSTRUIDA                       | 145,15 m2                      |
|----------------------------------------|--------------------------------|
| Sup. construida apto.<br>Sup. terrazas | s.u. 98,40 m2<br>s.u. 46.75 m2 |
| Total Superficie util terrazas         | 46,75 m2                       |
| TERRAZA 3                              | s.u. 8,35 m2                   |
| TERRAZA 2                              | s.u. 11,95 m2                  |
| TERRAZA 1                              | s.u. 26,45 m2                  |
| Total Superficie util interior         | 85,70 m2                       |
| 7. BAÑO 02                             | s.u. 4,85 m2                   |
| 6. BAÑO 01                             | s.u. 3,35 m2                   |
| 5 DORMITORIO 03                        | s.u. 8,60 m2                   |
| 4 DORMITORIO 02                        | s.u. 9.20 m2                   |
| 3. DORMITORIO 01                       | s.u. 11.60 m2                  |
| 1. ESTAR-COMEDOR-COCINA<br>2. PASO     | s.u. 45,25 m2<br>s.u. 2.85 m2  |