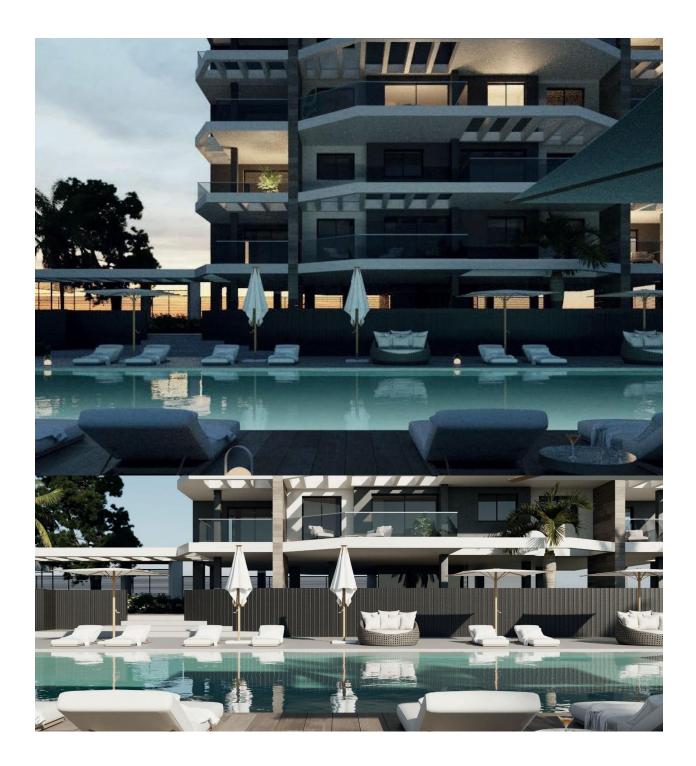

#### DESCRIPTION

NEW BUILD APARTMENTS IN CALPE New Build residential complex of 2 and 3 bedrooms apartments with large terraces in Calpe. Two towers of 12 floors with beautiful apartments with views of the sea and the salt lake of Calpe. A light-filled house, in harmony with nature, with an open plan kitchen with living room, fitted wardrobes, spacious terraces and sea views. Each apartment has underground parking space. Large common area with 2 large swimming pools, one of them with a beach-type entrance, Sun lounger area with artificial grass, Children's play area, Paddle tennis court, Bicycle parking area, Garden areas. Calpe enjoys a privileged microclimate while the residential located just 200 metres from El Arenal Beach. An ideal spot to revel in the peace, quiet and blue of the sea. With your loved ones, check out everything it has to offer: underwater activities where you can discover the Mediterranean's flora and fauna while practising all kinds of water sports at international