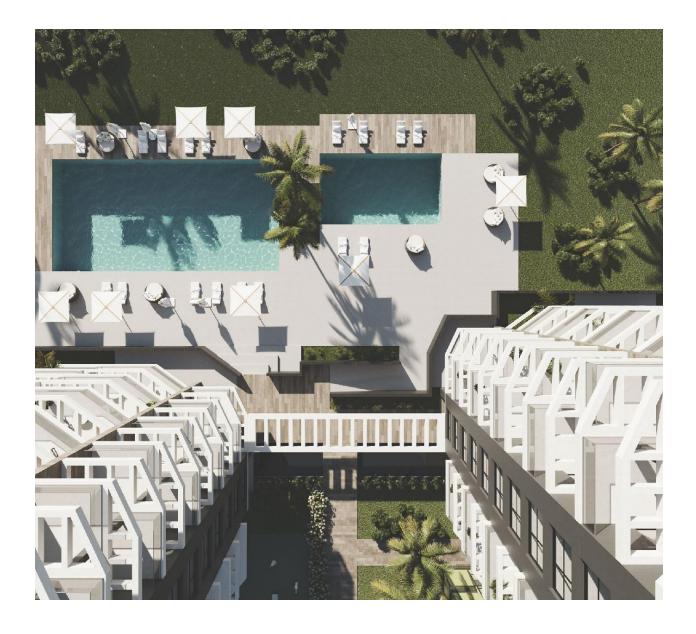

#### DESCRIPTION

NEW BUILD APARTMENTS IN CALPE New Build residential complex of 2 and 3 bedrooms apartments with large terraces in Calpe. Two towers of 12 floors with beautiful apartments with views of the sea and the salt lake of Calpe. A light-filled house, in harmony with nature, with an open plan kitchen with living room, fitted wardrobes, spacious terraces and sea views. Each apartment has underground parking space. Large common area with 2 large swimming pools, one of them with a beach-type entrance, Sun lounger area with artificial grass, Children's play area, Paddle tennis court, Bicycle parking area, Garden areas. Calpe enjoys a privileged microclimate while the residential located just 200 metres from El Arenal Beach. An ideal spot to revel in the peace, quiet and blue of the sea. With your loved ones, check out everything it has to offer: underwater activities where you can discover the Mediterranean's flora and fauna while practising all kinds of water sports at international