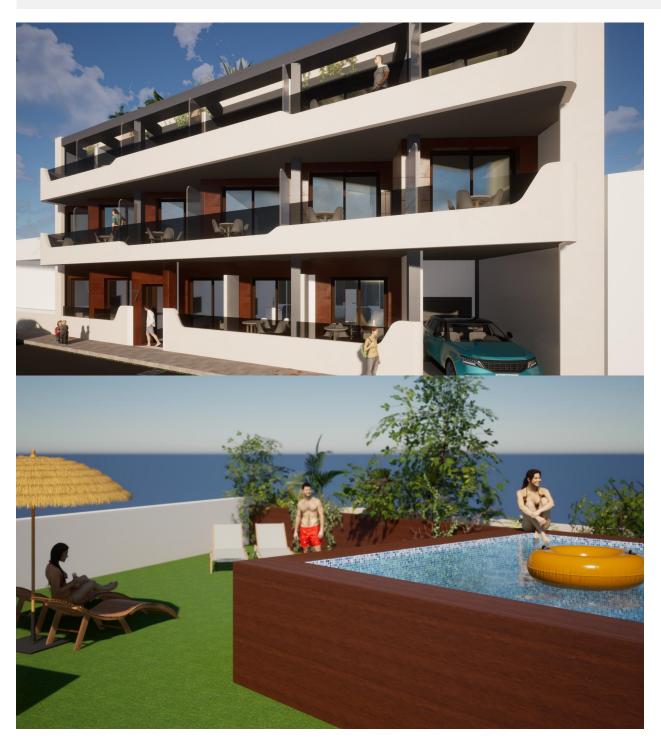

#### **DESCRIPTION**

NEW BUILD PENTHOUSE APARTMENTS IN TORREVIEJA New Build residential just 3 minutes walk from Los Locos beach, in the centre of Torrevieja. This residential has 17 properties, with 1, 2 or 3 bedrooms and 1 and 2 bathrooms, where you can enjoy the sun's rays most of the day thanks to the large windows of the properties. In addition, all the properties will be able to enjoy the swimming pool and green area in the communal solarium, with wide views of the Mediterranean Sea. An options for a parking space and storage room at an extra cost. Torrevieja is a Spanish town in the province of Alicante, on the Costa Blanca. It is known for its typically Mediterranean climate and coastline. It has boardwalks with resorts along its sandy beaches. The small Museum of the Sea and Salt houses exhibitions on the fishing and salt history of the city. In the interior, the Lagunas de La Mata-Torrevieja Natural Park has trails and two salty lagoons, one pink and the other green. Alicante airport located 40 minutes away and Murcia airport about 1 hour away.