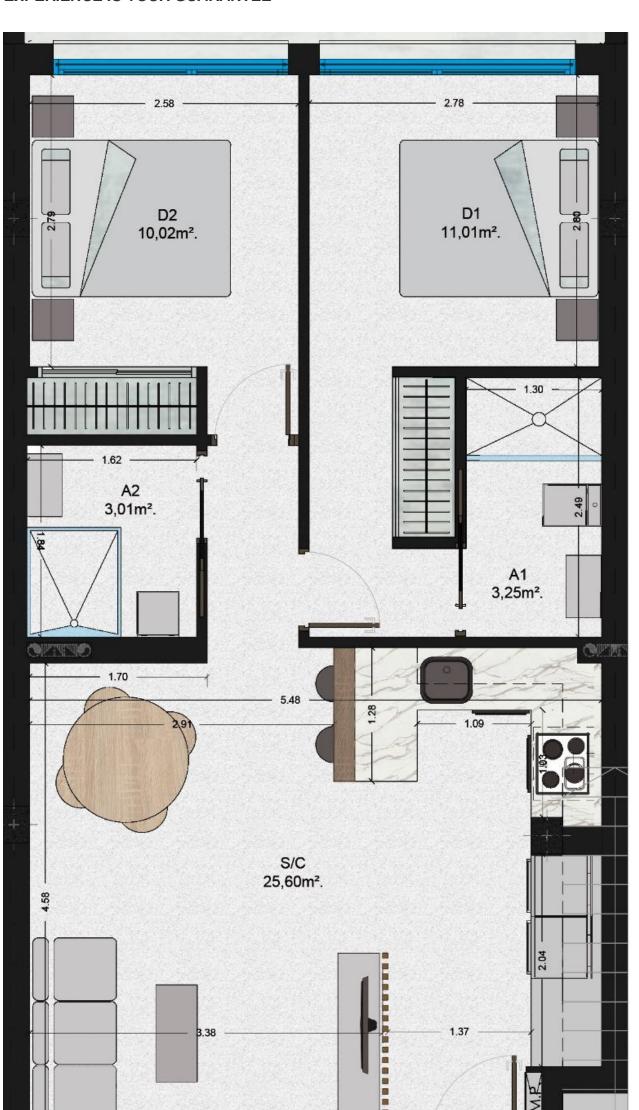

#### **DESCRIPTION**

NEW BUILD BUNGALOWS IN SAN PEDRO DEL PINATAR New Build residential complex of signature style bungalow apartments in San Pedro del Pinatar. Choose from a ground floor model with front terrace or penthouse loft home with front terrace and large private rooftop solarium. Ground Floor bungalows: The front door opens into the spacious living zone with dining area set to the side. The fully fitted kitchen is located next to the sliding doors allowing the natural sun light inside. To the side is a family bathroom with basin, toilet and shower and 2 generous sized bedrooms – the master bedroom having en-suite bathroom. Penthouse bungalows: A staircase leads you to the top floor area with large tiled private terrace, with entrance door to the property. Like the ground floor models a generous open plan lounge/ dining area with the oversized kitchen - 2 bedrooms to the side (master with en-suite). Access is gained to the private roof solarium from the rear of the kitchen. Our feature homes include all internal and external LED lighting, pre-installed for a/c, fitted kitchen with induction hob, oven, dishwasher, fridge/freezer and