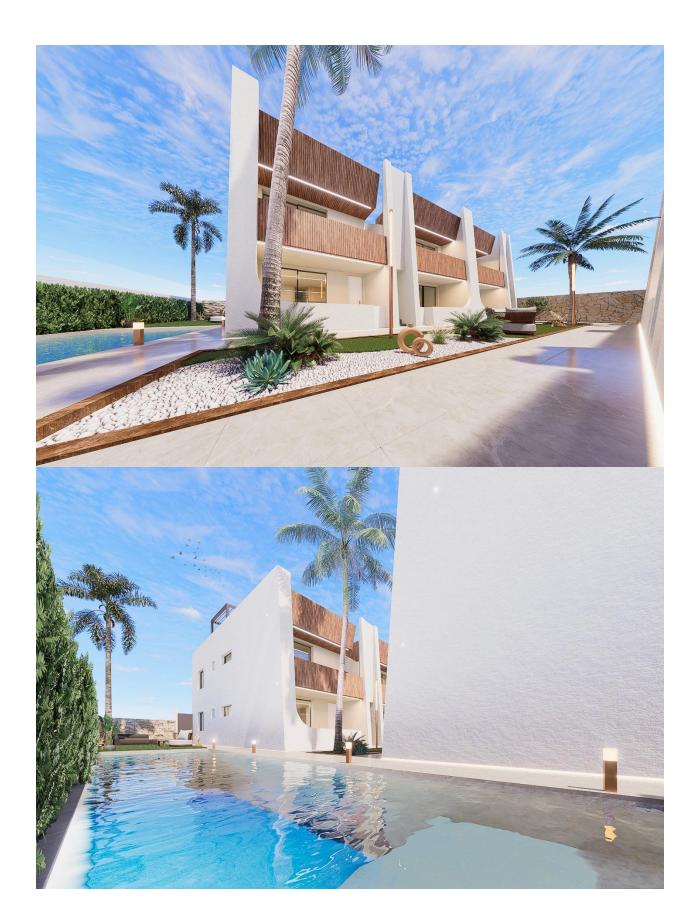

#### **DESCRIPTION**

NEW BUILD BUNGALOWS IN SAN PEDRO DEL PINATAR New Build residential complex of signature style bungalow apartments in San Pedro del Pinatar. Choose from a ground floor model with front terrace or penthouse loft home with front terrace and large private rooftop solarium. Ground Floor bungalows: The front door opens into the spacious living zone with dining area set to the side. The fully fitted kitchen is located next to the sliding doors allowing the natural sun light inside. To the side is a family bathroom with basin, toilet and shower and 2 generous sized bedrooms – the master bedroom having en-suite bathroom. Penthouse bungalows: A staircase leads you to the top floor area with large tiled private terrace, with entrance door to the property. Like the ground floor models a generous open plan lounge/ dining area with the oversized kitchen - 2 bedrooms to the side (master with en-suite). Access is gained to the private roof solarium from the rear of the kitchen. Our feature homes include all internal and external LED lighting, pre-installed for a/c, fitted kitchen with induction hob, oven, dishwasher, fridge/freezer and

parking space. These new release homes feature a walkway between each structure, with access to the communal garden and large pool area to the front. Signature style development of only 12 beautiful bungalows - All enjoying a large communal garden area with swimming pool. San Pedro del Pinatar's privileged location on the Mar Menor and Mediterranean coastline it attracts those with an interest in sailing and watersports, providing marina mooring and sailing clubs, while the beaches and natural mud baths attract those seeking safe sun, sea and sand. San Pedro del Pinatar has an established community and offers an excellent range of activities, including covered swimming pool and sports facilities, as well as a year round programme of social activities by the pleasant winter weather. The benefits of the mud baths, typical of the region, or the calm waters of the Mar Menor, have favoured the growth of Lo Pagán, which currently has all kind of amenities. In addition, it has an excellent location, just 5 minutes from the Commercial Centre Dos Mares. Murcia/Corvera airport is 30 minutes away and Alicante airport is an hour drive away.