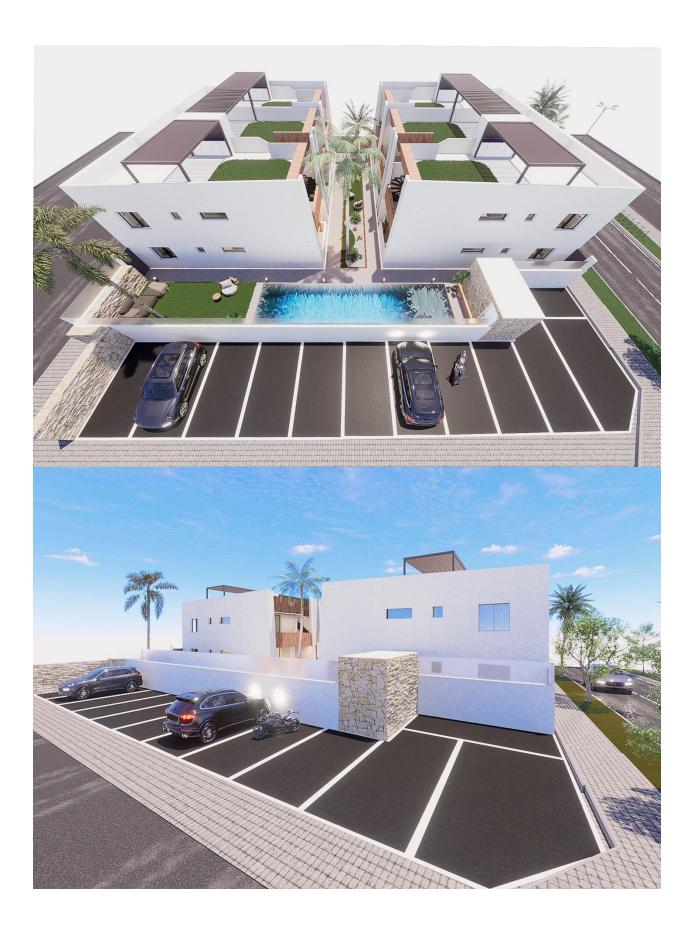

#### **DESCRIPTION**

NEW BUILD BUNGALOWS IN SAN PEDRO DEL PINATAR New Build residential complex of signature style bungalow apartments in San Pedro del Pinatar. Choose from a ground floor model with front terrace or penthouse loft home with front terrace and large private rooftop solarium. Ground Floor bungalows: The front door opens into the spacious living zone with dining area set to the side. The fully fitted kitchen is located next to the sliding doors allowing the natural sun light inside. To the side is a family bathroom with basin, toilet and shower and 2 generous sized bedrooms – the master bedroom having en-suite bathroom. Penthouse bungalows: A staircase leads you to the top floor area with large tiled private terrace, with entrance door to the property. Like the ground floor models a generous open plan lounge/ dining area with the oversized kitchen - 2 bedrooms to the side (master with en-suite). Access is gained to the private roof solarium from the rear of the kitchen. Our feature homes include all internal and external LED lighting, pre-installed for a/c, fitted kitchen with induction hob, oven, dishwasher, fridge/freezer and

parking space. These new release homes feature a walkway between each structure, with access to the communal garden and large pool area to the front. Signature style development of only 12 beautiful bungalows - All enjoying a large communal garden area with swimming pool. San Pedro del Pinatar's privileged location on the Mar Menor and Mediterranean coastline it attracts those with an interest in sailing and watersports, providing marina mooring and sailing clubs, while the beaches and natural mud baths attract those seeking safe sun, sea and sand. San Pedro del Pinatar has an established community and offers an excellent range of activities, including covered swimming pool and sports facilities, as well as a year round programme of social activities by the pleasant winter weather. The benefits of the mud baths, typical of the region, or the calm waters of the Mar Menor, have favoured the growth of Lo Pagán, which currently has all kind of amenities. In addition, it has an excellent location, just 5 minutes from the Commercial Centre Dos Mares. Murcia/Corvera airport is 30 minutes away and Alicante airport is an hour drive away.