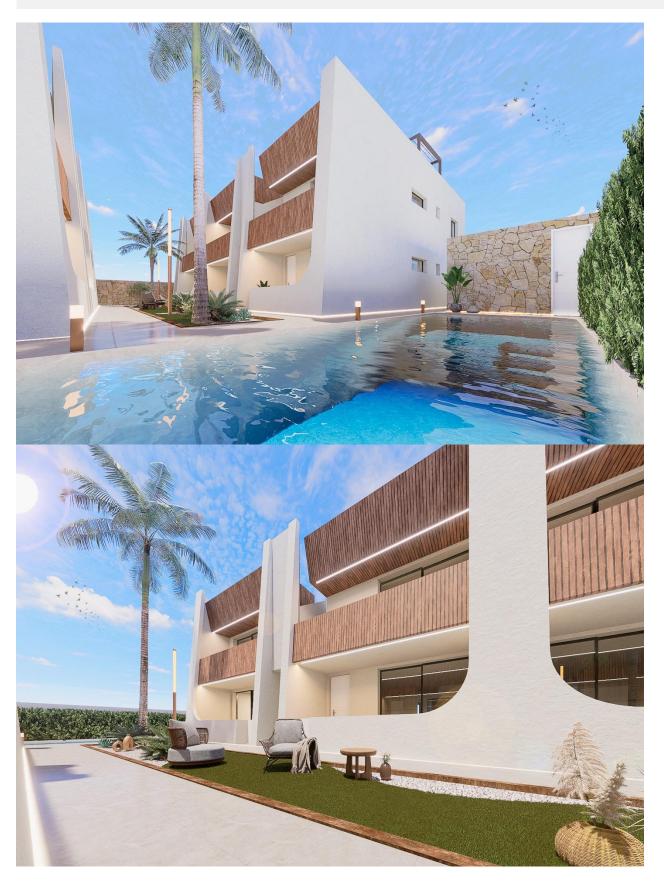

#### **DESCRIPTION**

NEW BUILD BUNGALOWS IN SAN PEDRO DEL PINATAR New Build residential complex of signature style bungalow apartments in San Pedro del Pinatar. Choose from a ground floor model with front terrace or penthouse loft home with front terrace and large private rooftop solarium. Ground Floor bungalows: The front door opens into the spacious living zone with dining area set to the side. The fully fitted kitchen is located next to the sliding doors allowing the natural sun light inside. To the side is a family bathroom with basin, toilet and shower and 2 generous sized bedrooms – the master bedroom having en-suite bathroom. Penthouse bungalows: A staircase leads you to the top floor area with large tiled private terrace, with entrance door to the property. Like the ground floor models a generous open plan lounge/ dining area with the oversized kitchen - 2 bedrooms to the side (master with en-suite). Access is gained to the private roof solarium from the rear of the kitchen. Our feature homes include all internal and external LED lighting, pre-installed for a/c, fitted kitchen with induction hob, oven, dishwasher, fridge/freezer and

parking space. These new release homes feature a walkway between each structure, with access to the communal garden and large pool area to the front. Signature style development of only 12 beautiful bungalows - All enjoying a large communal garden area with swimming pool. San Pedro del Pinatar's privileged location on the Mar Menor and Mediterranean coastline it attracts those with an interest in sailing and watersports, providing marina mooring and sailing clubs, while the beaches and natural mud baths attract those seeking safe sun, sea and sand. San Pedro del Pinatar has an established community and offers an excellent range of activities, including covered swimming pool and sports facilities, as well as a year round programme of social activities by the pleasant winter weather. The benefits of the mud baths, typical of the region, or the calm waters of the Mar Menor, have favoured the growth of Lo Pagán, which currently has all kind of amenities. In addition, it has an excellent location, just 5 minutes from the Commercial Centre Dos Mares. Murcia/Corvera airport is 30 minutes away and Alicante airport is an hour drive away.