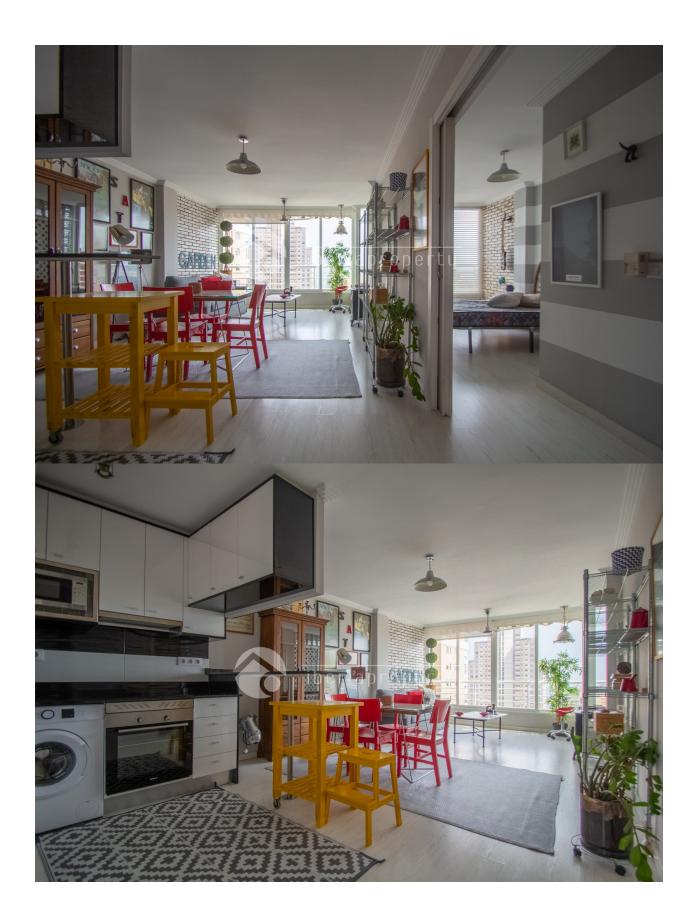

# DESCRIPTION

Cozy apartment for sale in residential area in Benidom. The property is distributed in an open plan living-room with american kithcen, 1 bedroom and 1 bathroom.

#### **ENERGETIC CERTIFIED**

| STYLE         | VIEWS             | DISTANCE TO:        | ORIENTATION                                             |
|---------------|-------------------|---------------------|---------------------------------------------------------|
| Mediterranean | Sea views         | Beach : 500 m       | South west                                              |
|               |                   | Airport: 40 Km      |                                                         |
|               |                   | Town center : 500 m |                                                         |
| FURNITURE     | TAX               | FLOARING            | KITCHEN                                                 |
| • Furnished   | Community : 800 € | Laminate floors     | <ul><li>Open kitchen</li><li>Equipped kitchen</li></ul> |
|               | I.B.I : 400 €     |                     |                                                         |