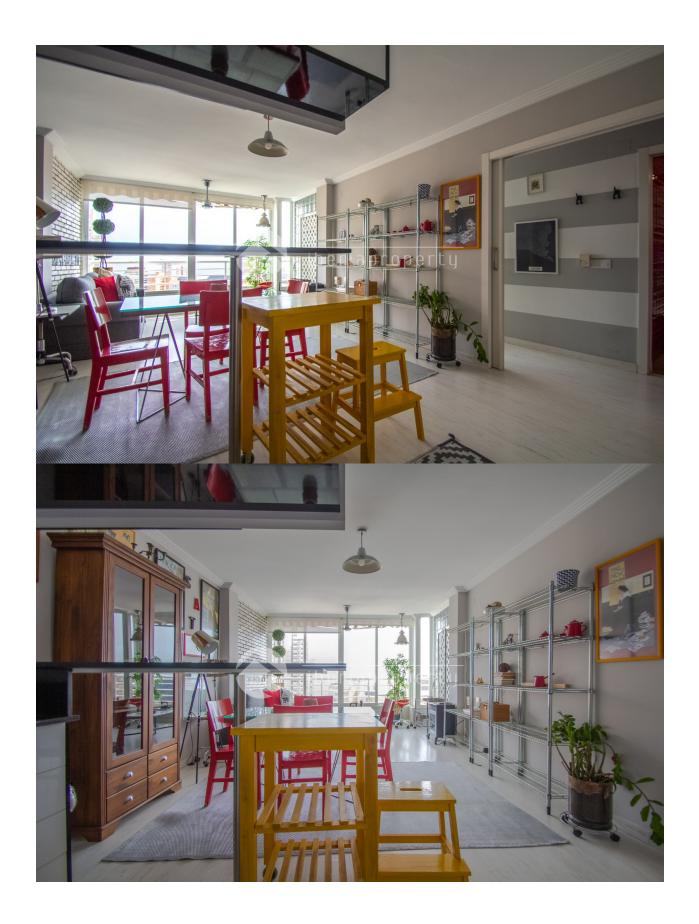

# DESCRIPTION

Cozy apartment for sale in residential area in Benidom. The property is distributed in an open plan living-room with american kithcen, 1 bedroom and 1 bathroom.

#### **ENERGETIC CERTIFIED**

| STYLE         | VIEWS             | DISTANCE TO:        | ORIENTATION                                             |
|---------------|-------------------|---------------------|---------------------------------------------------------|
| Mediterranean | Sea views         | Beach : 500 m       | South west                                              |
|               |                   | Airport: 40 Km      |                                                         |
|               |                   | Town center : 500 m |                                                         |
| FURNITURE     | TAX               | FLOARING            | KITCHEN                                                 |
| • Furnished   | Community : 800 € | Laminate floors     | <ul><li>Open kitchen</li><li>Equipped kitchen</li></ul> |
|               | I.B.I : 400 €     |                     |                                                         |

## **GARDEN AND TERRACES**

• Covered terrace

**EXTRA** 

• Internet

- Play GroundPadle tennis

"OUR EXPERIENCE IS YOUR GUARANTEE"