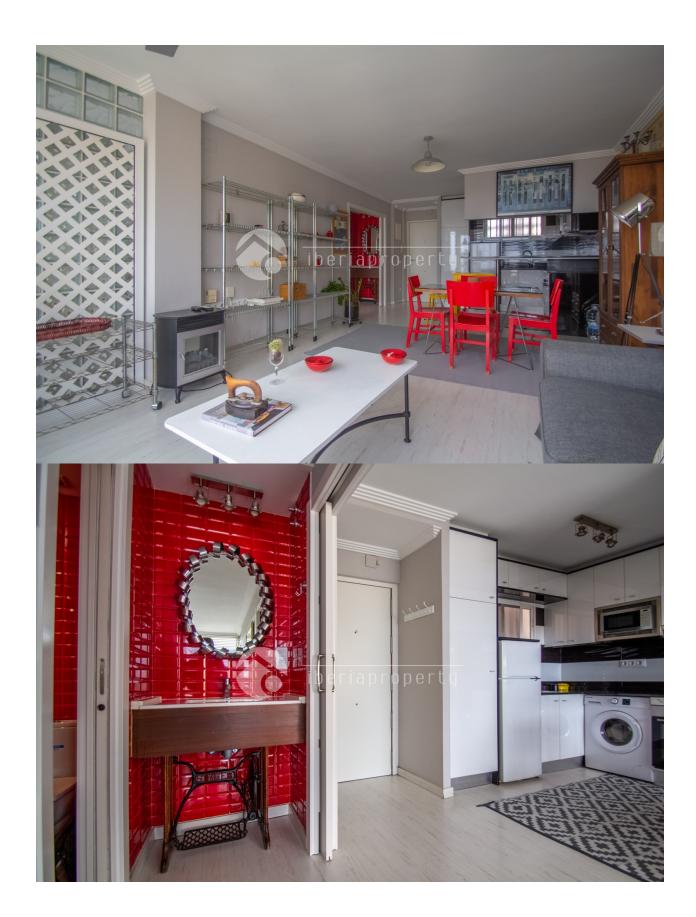

# DESCRIPTION

Cozy apartment for sale in residential area in Benidom. The property is distributed in an open plan living-room with american kithcen, 1 bedroom and 1 bathroom.

#### **ENERGETIC CERTIFIED**

| STYLE         | VIEWS             | DISTANCE TO:        | ORIENTATION                                             |
|---------------|-------------------|---------------------|---------------------------------------------------------|
| Mediterranean | Sea views         | Beach : 500 m       | South west                                              |
|               |                   | Airport: 40 Km      |                                                         |
|               |                   | Town center : 500 m |                                                         |
| FURNITURE     | TAX               | FLOARING            | KITCHEN                                                 |
| • Furnished   | Community : 800 € | Laminate floors     | <ul><li>Open kitchen</li><li>Equipped kitchen</li></ul> |
|               | I.B.I : 400 €     |                     |                                                         |

## **GARDEN AND TERRACES**

• Covered terrace

**EXTRA** 

• Internet

- Play GroundPadle tennis

"OUR EXPERIENCE IS YOUR GUARANTEE"