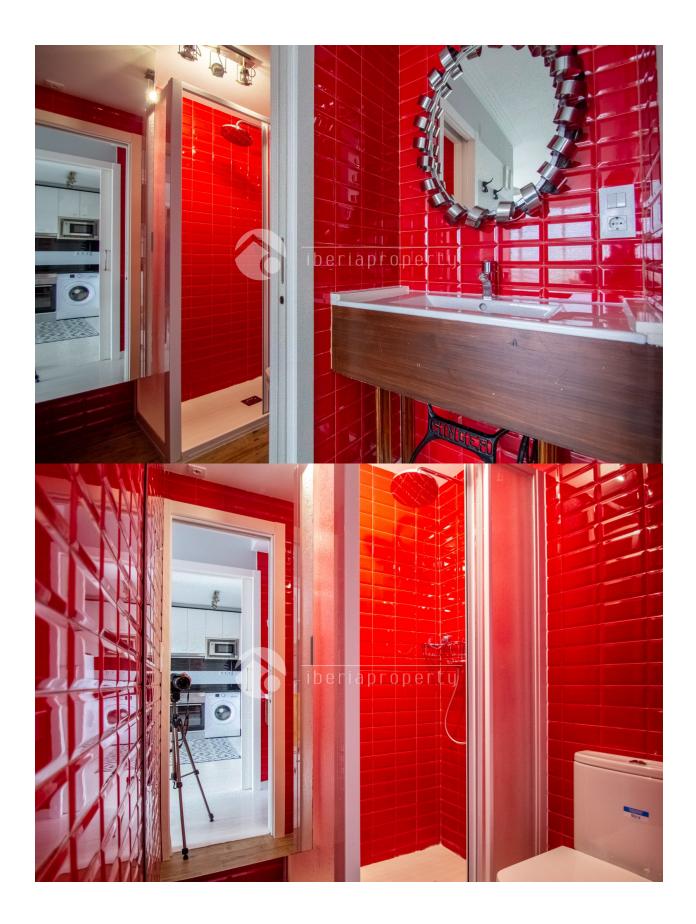

# DESCRIPTION

Cozy apartment for sale in residential area in Benidom. The property is distributed in an open plan living-room with american kithcen, 1 bedroom and 1 bathroom.

#### **ENERGETIC CERTIFIED**

| STYLE         | VIEWS             | DISTANCE TO:        | ORIENTATION                                             |
|---------------|-------------------|---------------------|---------------------------------------------------------|
| Mediterranean | Sea views         | Beach : 500 m       | South west                                              |
|               |                   | Airport: 40 Km      |                                                         |
|               |                   | Town center : 500 m |                                                         |
| FURNITURE     | TAX               | FLOARING            | KITCHEN                                                 |
| • Furnished   | Community : 800 € | Laminate floors     | <ul><li>Open kitchen</li><li>Equipped kitchen</li></ul> |
|               | I.B.I : 400 €     |                     |                                                         |