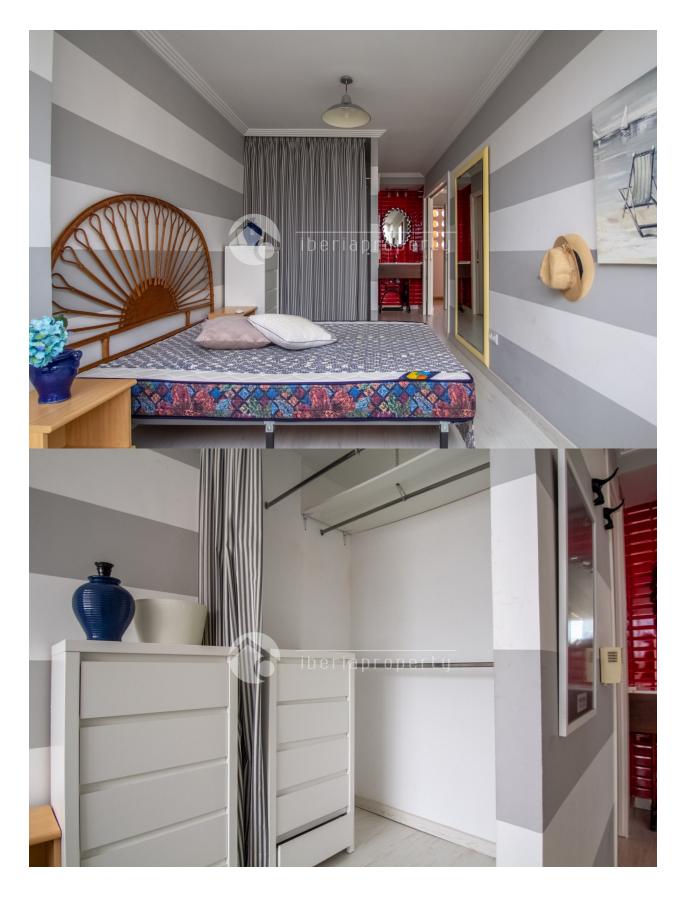

# DESCRIPTION

Cozy apartment for sale in residential area in Benidom. The property is distributed in an open plan living-room with american kithcen, 1 bedroom and 1 bathroom.

#### **ENERGETIC CERTIFIED**

| STYLE         | VIEWS             | DISTANCE TO:        | ORIENTATION                                             |
|---------------|-------------------|---------------------|---------------------------------------------------------|
| Mediterranean | Sea views         | Beach : 500 m       | South west                                              |
|               |                   | Airport: 40 Km      |                                                         |
|               |                   | Town center : 500 m |                                                         |
| FURNITURE     | TAX               | FLOARING            | KITCHEN                                                 |
| • Furnished   | Community : 800 € | Laminate floors     | <ul><li>Open kitchen</li><li>Equipped kitchen</li></ul> |
|               | I.B.I : 400 €     |                     |                                                         |