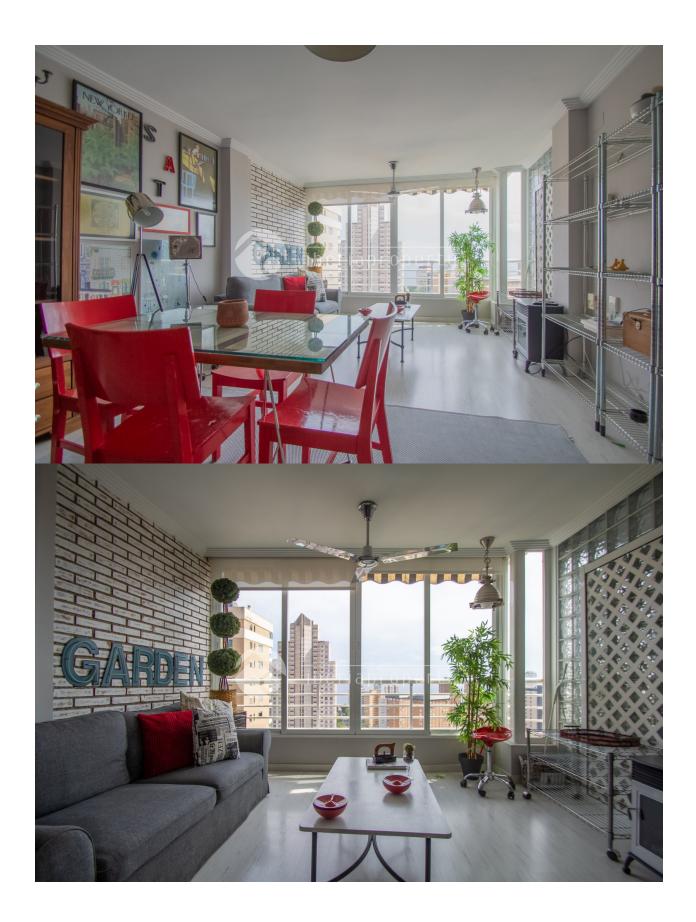

# DESCRIPTION

Cozy apartment for sale in residential area in Benidom. The property is distributed in an open plan living-room with american kithcen, 1 bedroom and 1 bathroom.

#### **ENERGETIC CERTIFIED**

| STYLE         | VIEWS             | DISTANCE TO:        | ORIENTATION                                             |
|---------------|-------------------|---------------------|---------------------------------------------------------|
| Mediterranean | Sea views         | Beach : 500 m       | South west                                              |
|               |                   | Airport: 40 Km      |                                                         |
|               |                   | Town center : 500 m |                                                         |
| FURNITURE     | TAX               | FLOARING            | KITCHEN                                                 |
| • Furnished   | Community : 800 € | Laminate floors     | <ul><li>Open kitchen</li><li>Equipped kitchen</li></ul> |
|               | I.B.I : 400 €     |                     |                                                         |

## **GARDEN AND TERRACES**

• Covered terrace

**EXTRA** 

• Internet

- Play GroundPadle tennis

"OUR EXPERIENCE IS YOUR GUARANTEE"