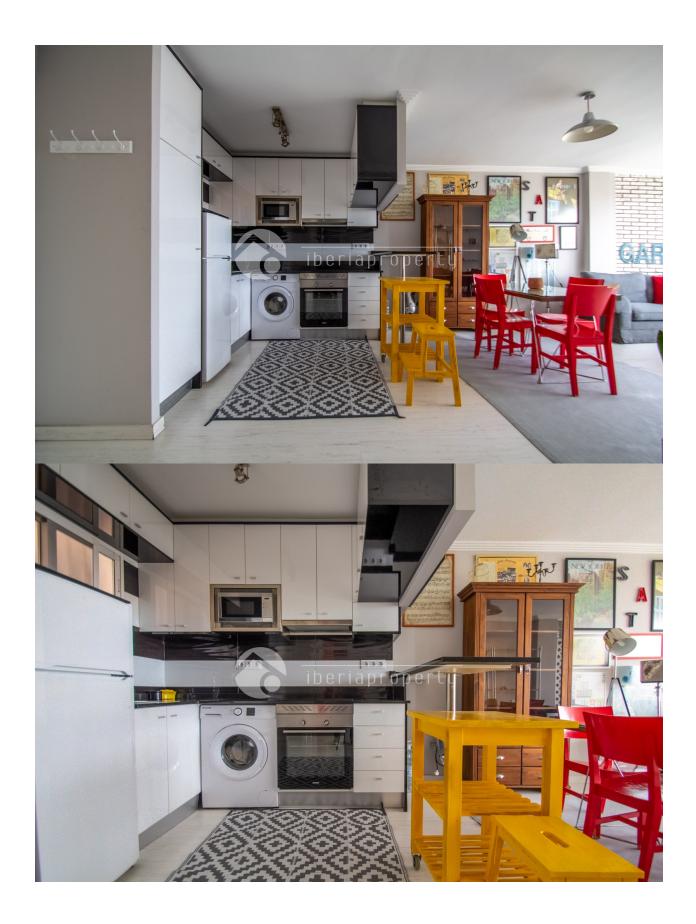

# DESCRIPTION

Cozy apartment for sale in residential area in Benidom. The property is distributed in an open plan living-room with american kithcen, 1 bedroom and 1 bathroom.

#### **ENERGETIC CERTIFIED**

| STYLE         | VIEWS             | DISTANCE TO:        | ORIENTATION                                             |
|---------------|-------------------|---------------------|---------------------------------------------------------|
| Mediterranean | Sea views         | Beach : 500 m       | South west                                              |
|               |                   | Airport: 40 Km      |                                                         |
|               |                   | Town center : 500 m |                                                         |
| FURNITURE     | TAX               | FLOARING            | KITCHEN                                                 |
| • Furnished   | Community : 800 € | Laminate floors     | <ul><li>Open kitchen</li><li>Equipped kitchen</li></ul> |
|               | I.B.I : 400 €     |                     |                                                         |