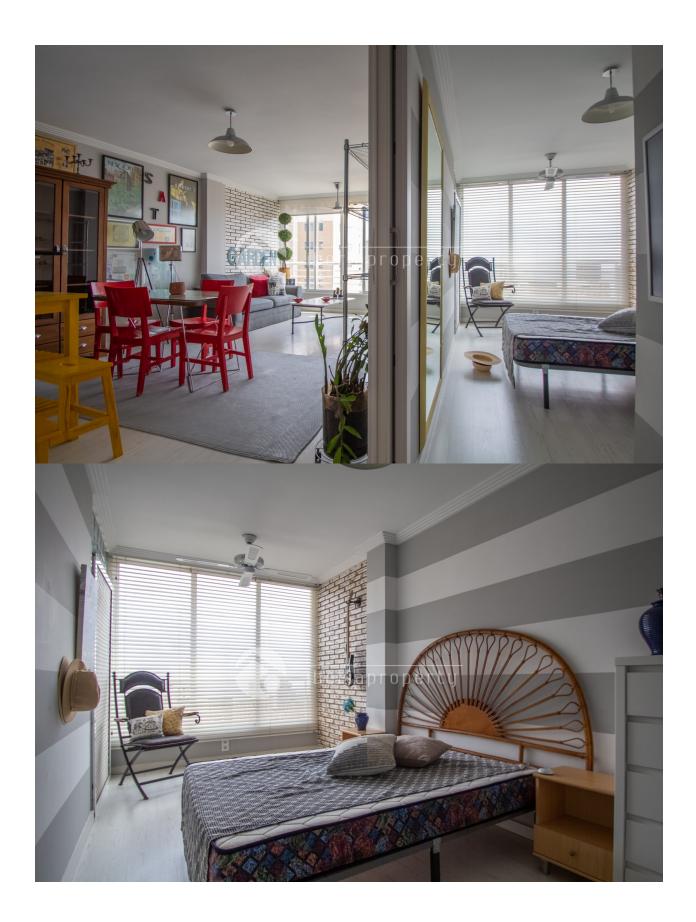

# DESCRIPTION

Cozy apartment for sale in residential area in Benidom. The property is distributed in an open plan living-room with american kithcen, 1 bedroom and 1 bathroom.

#### **ENERGETIC CERTIFIED**

| STYLE         | VIEWS             | DISTANCE TO:        | ORIENTATION                                             |
|---------------|-------------------|---------------------|---------------------------------------------------------|
| Mediterranean | Sea views         | Beach : 500 m       | South west                                              |
|               |                   | Airport: 40 Km      |                                                         |
|               |                   | Town center : 500 m |                                                         |
| FURNITURE     | TAX               | FLOARING            | KITCHEN                                                 |
| • Furnished   | Community : 800 € | Laminate floors     | <ul><li>Open kitchen</li><li>Equipped kitchen</li></ul> |
|               | I.B.I : 400 €     |                     |                                                         |