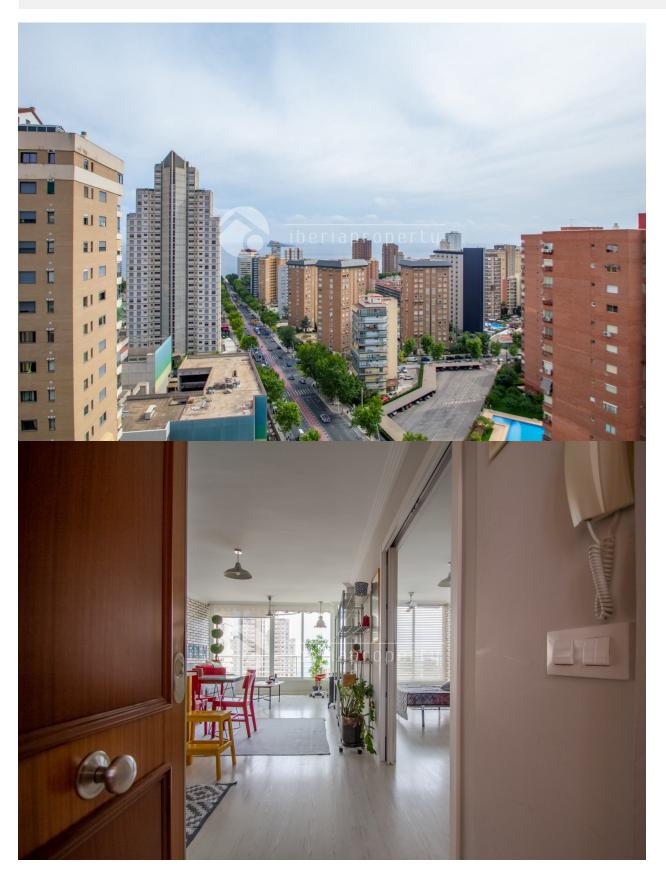

# DESCRIPTION

Cozy apartment for sale in residential area in Benidom. The property is distributed in an open plan living-room with american kithcen, 1 bedroom and 1 bathroom.

#### **ENERGETIC CERTIFIED**

| STYLE         | VIEWS             | DISTANCE TO:        | ORIENTATION                                             |
|---------------|-------------------|---------------------|---------------------------------------------------------|
| Mediterranean | Sea views         | Beach : 500 m       | South west                                              |
|               |                   | Airport: 40 Km      |                                                         |
|               |                   | Town center : 500 m |                                                         |
| FURNITURE     | TAX               | FLOARING            | KITCHEN                                                 |
| • Furnished   | Community : 800 € | Laminate floors     | <ul><li>Open kitchen</li><li>Equipped kitchen</li></ul> |
|               | I.B.I : 400 €     |                     |                                                         |