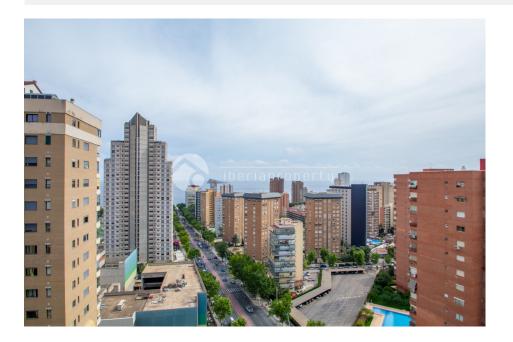

#### **ENERGETIC CERTIFIED**

| STYLE         | VIEWS             | DISTANCE TO:        | ORIENTATION                                             |
|---------------|-------------------|---------------------|---------------------------------------------------------|
| Mediterranean | Sea views         | Beach : 500 m       | South west                                              |
|               |                   | Airport: 40 Km      |                                                         |
|               |                   | Town center : 500 m |                                                         |
| FURNITURE     | TAX               | FLOARING            | KITCHEN                                                 |
| • Furnished   | Community : 800 € | Laminate floors     | <ul><li>Open kitchen</li><li>Equipped kitchen</li></ul> |
|               | I.B.I : 400 €     |                     |                                                         |