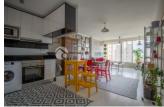

#### **ENERGETIC CERTIFIED**

| STYLE         | VIEWS             | DISTANCE TO:        | ORIENTATION                                             |
|---------------|-------------------|---------------------|---------------------------------------------------------|
| Mediterranean | Sea views         | Beach : 500 m       | South west                                              |
|               |                   | Airport: 40 Km      |                                                         |
|               |                   | Town center : 500 m |                                                         |
| FURNITURE     | TAX               | FLOARING            | KITCHEN                                                 |
| • Furnished   | Community : 800 € | Laminate floors     | <ul><li>Open kitchen</li><li>Equipped kitchen</li></ul> |
|               | I.B.I : 400 €     |                     |                                                         |