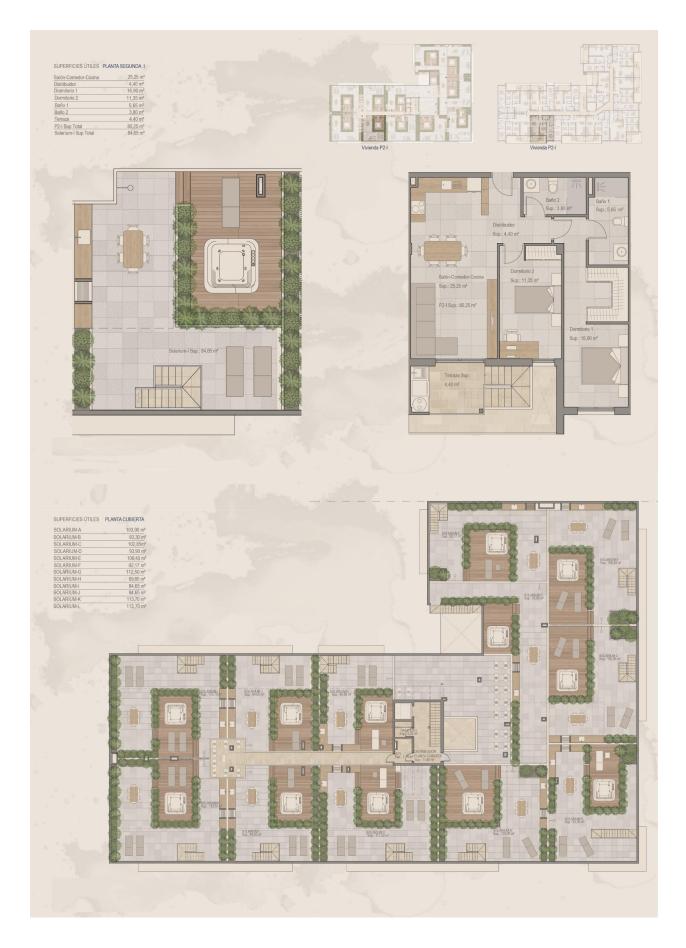

## **DESCRIPTION**

NEW BUILD PENTHOUSES IN TORRE-PACHECO New Build residential complex of apartments in Torre Pacheco (Murcia) in the heart of Costa Cálida. The second phase has 25 apartments and penthouses with 2 and 3 bedrooms. Modern apartments with open plan kitchen with spacious and bright living-dining room with access to a large terrace. Modern penthouses has private solarium. An options underground parking space and storage room at an extra cost. Modern complex with communal swimming pool and garden areas. All the comforts are at your fingertips. There are supermarkets, pharmacies, banks, schools, bars, restaurants, the beach and the airport are just a few minutes away. There is also a golf club in town very close to the apartments and there are several golf courses within a 10-25 minute drive from the apartments. The AP-7 highway is also close by and the N-332 is also very easy to access, so you can easily travel to other regions such as Pilar de la Horadada, San Pedro del Pinatar, Orihuela Costa, Torrevieja, Alicante, etc. The Murcia Corvera international airport is 20 minutes away, Alicante airport about an hour away.