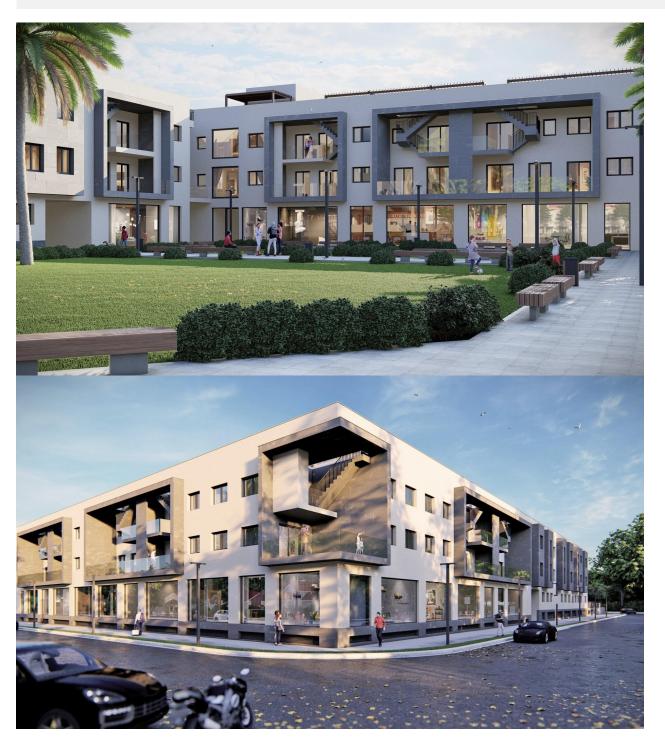

## **DESCRIPTION**

NEW BUILD PENTHOUSES IN TORRE-PACHECO New Build residential complex of apartments in Torre Pacheco (Murcia) in the heart of Costa Cálida. The second phase has 25 apartments and penthouses with 2 and 3 bedrooms. Modern apartments with open plan kitchen with spacious and bright living-dining room with access to a large terrace. Modern penthouses has private solarium. An options underground parking space and storage room at an extra cost. Modern complex with communal swimming pool and garden areas. All the comforts are at your fingertips. There are supermarkets, pharmacies, banks, schools, bars, restaurants, the beach and the airport are just a few minutes away. There is also a golf club in town very close to the apartments and there are several golf courses within a 10-25 minute drive from the apartments. The AP-7 highway is also close by and the N-332 is also very easy to access, so you can easily travel to other regions such as Pilar de la Horadada, San Pedro del Pinatar, Orihuela Costa, Torrevieja, Alicante, etc. The Murcia Corvera international airport is 20 minutes away, Alicante airport about an hour away.