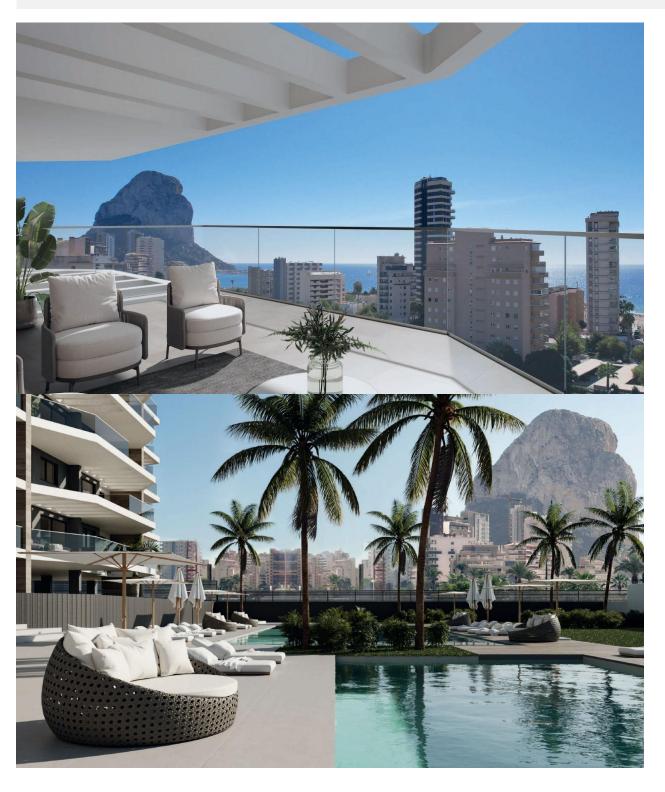

## **DESCRIPTION**

NEW BUILD APARTMENTS IN CALPE New Build residential complex of 2 and 3 bedrooms apartments with large terraces in Calpe. Two towers of 12 floors with beautiful apartments with views of the sea and the salt lake of Calpe. A light-filled house, in harmony with nature, with an open plan kitchen with living room, fitted wardrobes, spacious terraces and sea views. Each apartment has underground parking space. Large common area with 2 large swimming pools, one of them with a beach-type entrance, Sun lounger area with artificial grass, Children's play area, Paddle tennis court, Bicycle parking area, Garden areas. Calpe enjoys a privileged microclimate while the residential located just 200 metres from El Arenal Beach. An ideal spot to revel in the peace, quiet and blue of the sea. With your loved ones, check out everything it has to offer: underwater activities where you can discover the Mediterranean's flora and fauna while practising all kinds of water sports at international

## **VIEWS**

• Panoramic views