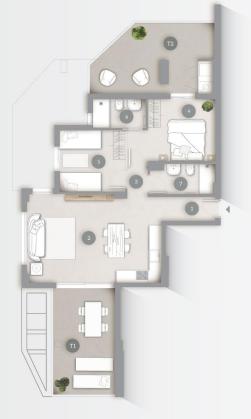

## **Tipo A planta impar** 2 dormitorios

| TOTAL CONSTRUIDA                     | 108,45 m2                     |
|--------------------------------------|-------------------------------|
| Sup. terrazas                        | s.u. 36,10 m2                 |
| Sup. construida apto.                | s.u. 72,35 m2                 |
| Total Superficie util terrazas       | 36,10 m2                      |
| TERRAZA 2                            | s.u. 19,50 m2                 |
| TERRAZA 1                            | s.u. 16,60 m2                 |
| Total Superficie util interior       | 62,20 m2                      |
| 7. BAÑO 02                           | s.u. 4,50 m2                  |
| 6. BAÑO 01                           | s.u. 3,70 m2                  |
| 5. DORMITORIO 02                     | s.u. 9,60 m2                  |
| 4 DORMITORIO 01                      | s.u. 11.85 m2                 |
| 3. PASO                              | s.u. 1.35 m.                  |
| 1. ACCESO<br>2. ESTAR-COMEDOR-COCINA | s.u. 3,15 m2<br>s.u. 28.05 m2 |