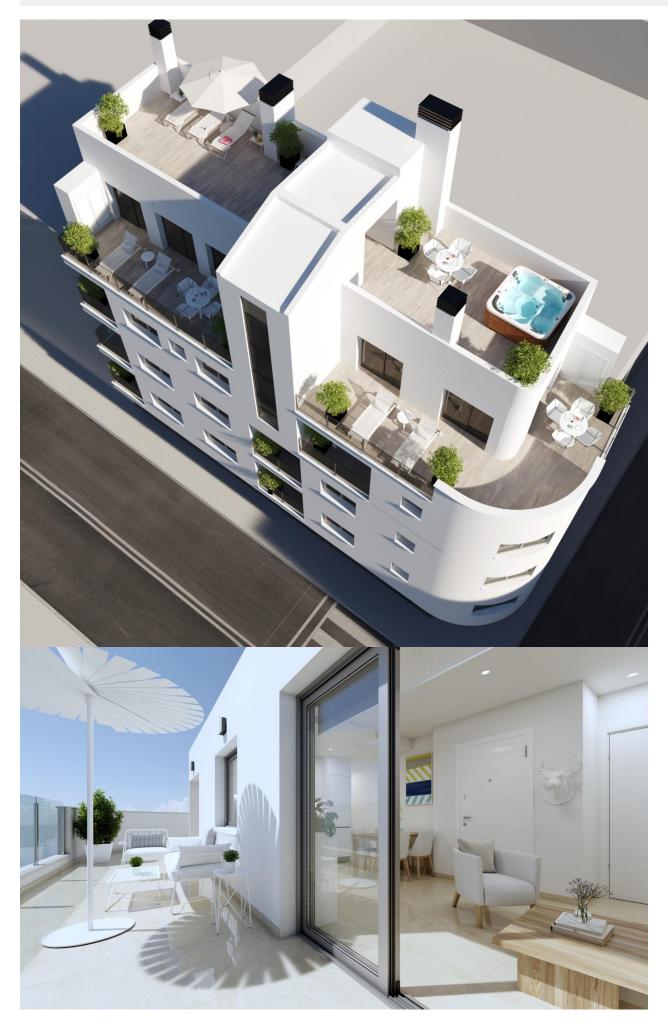

#### DESCRIPTION

NEW BUILD PENTHOUSE APARTMENTS IN TORREVIEJA. New Build residential of 12 exclusive 1 and 2 bedrooms, 1 and 2 bathrooms apartments and penthouses, with open plan kitchen and living area, large, fitted wardrobes, fully equipped bathrooms with underfloor heating. All motorised aluminium blinds. Armoured entrance door with security lock. Pre-installation of air conditioning and heating. New Build residential complex with modern design and high quality finishes has a beautiful communal solarium. Torrevieja is a Spanish town in the province of Alicante, on the Costa Blanca. It is known for its typically Mediterranean climate and coastline. It has boardwalks with resorts along its sandy beaches. The small Museum of the Sea and Salt houses exhibitions on the fishing and salt history of the city. In the interior, the Lagunas de La Mata-Torrevieja Natural Park has trails and two salty lagoons, one pink and the other green. Alicante airport located 40 minutes away and Murcia airport about 1 hour away