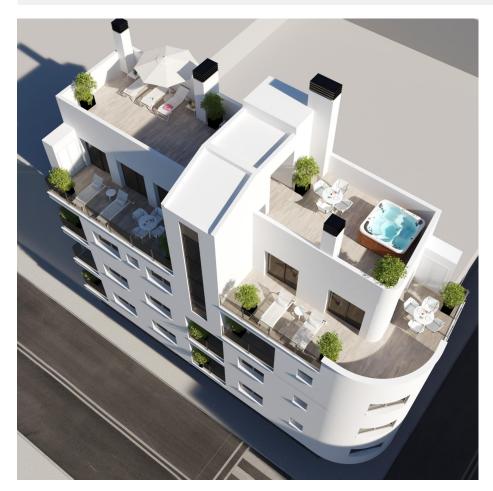

#### DESCRIPTION

NEW BUILD PENTHOUSE APARTMENTS IN TORREVIEJA. New Build residential of 12 exclusive 1 and 2 bedrooms, 1 and 2 bathrooms apartments and penthouses, with open plan kitchen and living area, large, fitted wardrobes, fully equipped bathrooms with underfloor heating. All motorised aluminium blinds. Armoured entrance door with security lock. Pre-installation of air conditioning and heating. New Build residential complex with modern design and high quality finishes has a beautiful communal solarium. Torrevieja is a Spanish town in the province of Alicante, on the Costa Blanca. It is known for its typically Mediterranean climate and coastline. It has boardwalks with resorts along its sandy beaches. The small Museum of the Sea and Salt houses exhibitions on the fishing and salt history of the city. In the interior, the Lagunas de La Mata-Torrevieja Natural Park has trails and two salty lagoons, one pink and the other green. Alicante airport located 40 minutes away and Murcia airport about 1 hour away