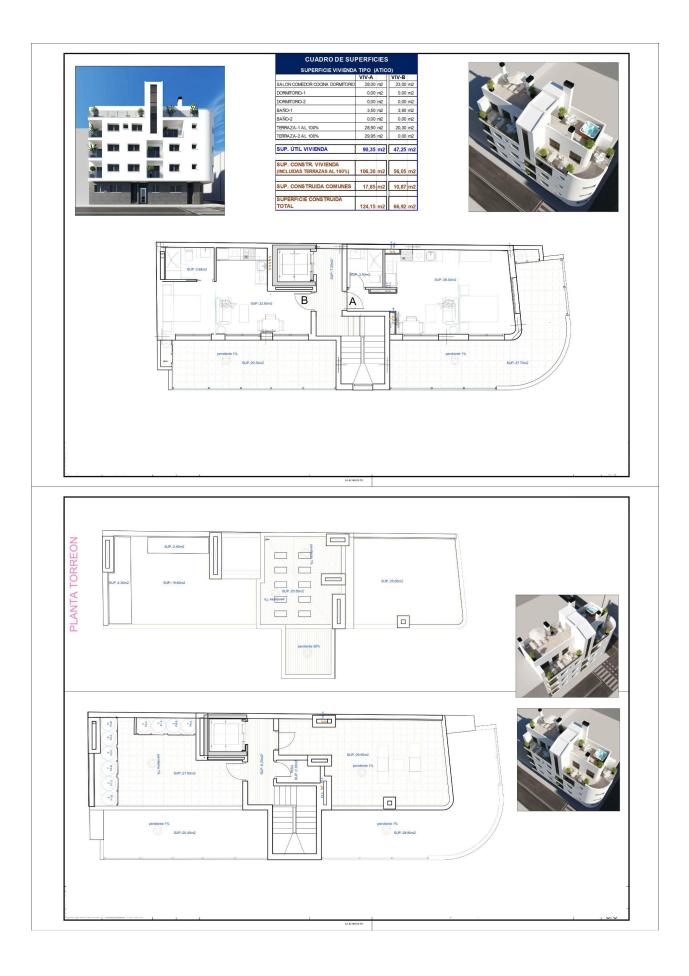

### TORREVIEJA (TORREVIEJA CENTRO)

| INFO              |                                      |
|-------------------|--------------------------------------|
| PRICE:            | 195.000 €                            |
| PROPERTY<br>TYPE: |                                      |
| CITY:             | Torrevieja<br>(Torrevieja<br>centro) |
| BEDROOMS:         | 1                                    |
| Bathrooms:        | 1                                    |
| Build ( m2 ):     | 66                                   |
| Plot ( m2 ):      | -                                    |
| Terrace ( m2 ):   | -                                    |
| Year:             | -                                    |
| Floor:            | -                                    |
| Old price         | -                                    |