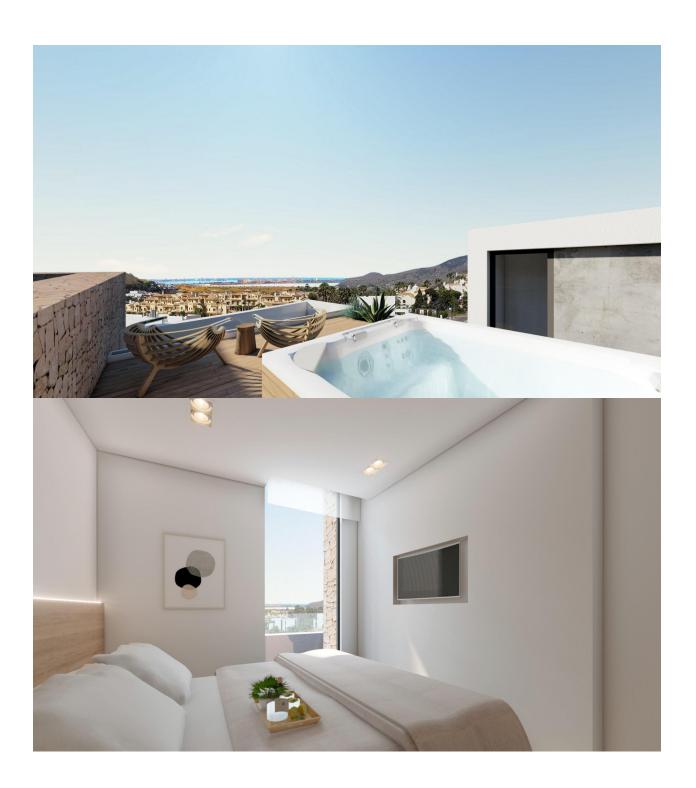

## DESCRIPTION

NEW BUILD RESIDENTIAL COMPLEX IN LA MANGA CLUB RESORT New Build exclusive residential of 42 apartments ideal for personal use or investment in on of the famous La Manga Club Resorts. These modern, light-filled residences afford stunning views of the Mar Menor, and their spacious terraces and the community pool let you enjoy the Mediterranean sun to the fullest. These are the last central development of new-build homes at La Manga Club, just a 5-minute walk from all the shops and restaurants. Sports rights are included and each home include a storage facility. One leaf internal doors of 210x82,5x4 cm., of MDF board, pre-lacquered in white, with horizontal slots every 50 cm. Prefabricated imbedded cabinet with sliding doors, of MDF board panelling, pre-lacquered in white. In bathrooms, tiling with porcelain stoneware, size 60 x 30 cm, set on a supporting surface of laminated plasterboard interior wall. In kitchens, tiling with porcelain stoneware tiles, size 60 x 30 cm, set on a supporting surface of laminated plasterboard interior wall. Aerothermal heating system, air conditioning and sanitary hot water. High efficiency fan coils. DOUBLE FLOW mechanically controlled ventilation. Armoured entry door block. White