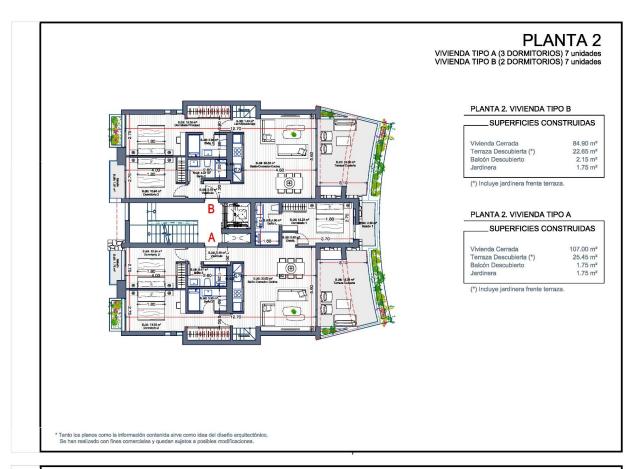

INFO

REF: # 11321 COSTA MURCIA

| INFO            |                 |
|-----------------|-----------------|
| PRICE:          | 710.000 €       |
| PROPERTY TYPE:  |                 |
| CITY:           | Costa<br>Murcia |
| BEDROOMS:       | 3               |
| Bathrooms:      | 2               |
| Build ( m2 ):   | 114             |
| Plot ( m2 ):    | -               |
| Terrace ( m2 ): | -               |
| Year:           | -               |
| Floor:          | -               |
| Old price       | -               |

## DESCRIPTION

NEW BUILD RESIDENTIAL COMPLEX IN LA MANGA CLUB RESORT New Build exclusive residential of 42 apartments ideal for personal use or investment in on of the famous La Manga Club Resorts. These modern, light-filled residences afford stunning views of the Mar Menor, and their spacious terraces and the community pool let you enjoy the Mediterranean sun to the fullest. These are the last central development of new-build homes at La Manga Club, just a 5-minute walk from all the shops and restaurants. Sports rights are included and each home include a storage facility. One leaf internal doors of 210x82,5x4 cm., of MDF board, pre-lacquered in white, with horizontal slots every 50 cm. Prefabricated imbedded cabinet with sliding doors, of MDF board panelling, pre-lacquered in white. In bathrooms, tiling with porcelain stoneware, size 60 x 30 cm, set on a supporting surface of laminated plasterboard interior wall. In kitchens, tiling with porcelain stoneware tiles, size 60 x 30 cm, set on a supporting surface of laminated plasterboard interior wall. Aerothermal heating system, air conditioning and sanitary hot water. High efficiency fan coils. DOUBLE FLOW mechanically controlled ventilation. Armoured entry door block. White