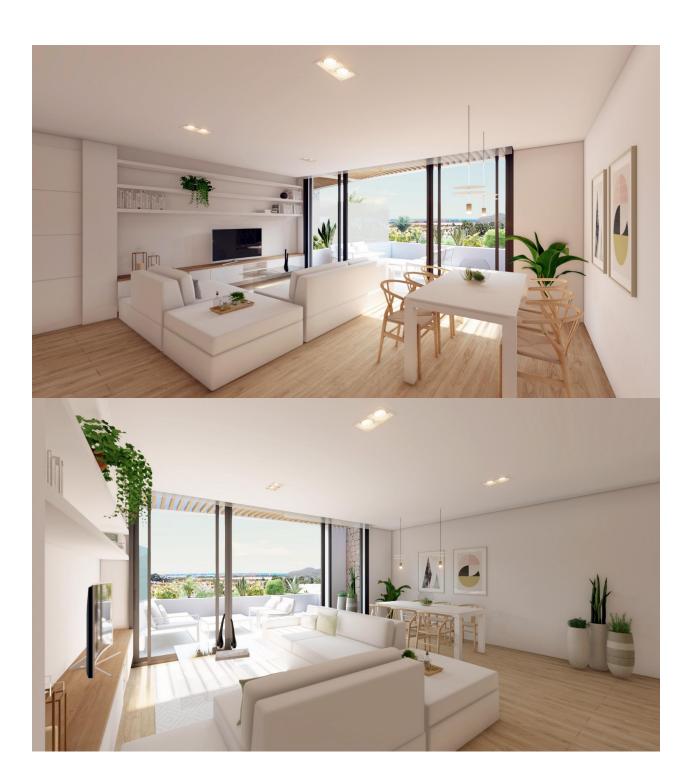

## DESCRIPTION

NEW BUILD RESIDENTIAL COMPLEX IN LA MANGA CLUB RESORT New Build exclusive residential of 42 apartments ideal for personal use or investment in on of the famous La Manga Club Resorts. These modern, light-filled residences afford stunning views of the Mar Menor, and their spacious terraces and the community pool let you enjoy the Mediterranean sun to the fullest. These are the last central development of new-build homes at La Manga Club, just a 5-minute walk from all the shops and restaurants. Sports rights are included and each home include a storage facility. One leaf internal doors of 210x82,5x4 cm., of MDF board, pre-lacquered in white, with horizontal slots every 50 cm. Prefabricated imbedded cabinet with sliding doors, of MDF board panelling, pre-lacquered in white. In bathrooms, tiling with porcelain stoneware, size 60 x 30 cm, set on a supporting surface of laminated plasterboard interior wall. In kitchens, tiling with porcelain stoneware tiles, size 60 x 30 cm, set on a supporting surface of laminated plasterboard interior wall. Aerothermal heating system, air conditioning and sanitary hot water. High efficiency fan coils. DOUBLE FLOW mechanically controlled ventilation. Armoured entry door block. White