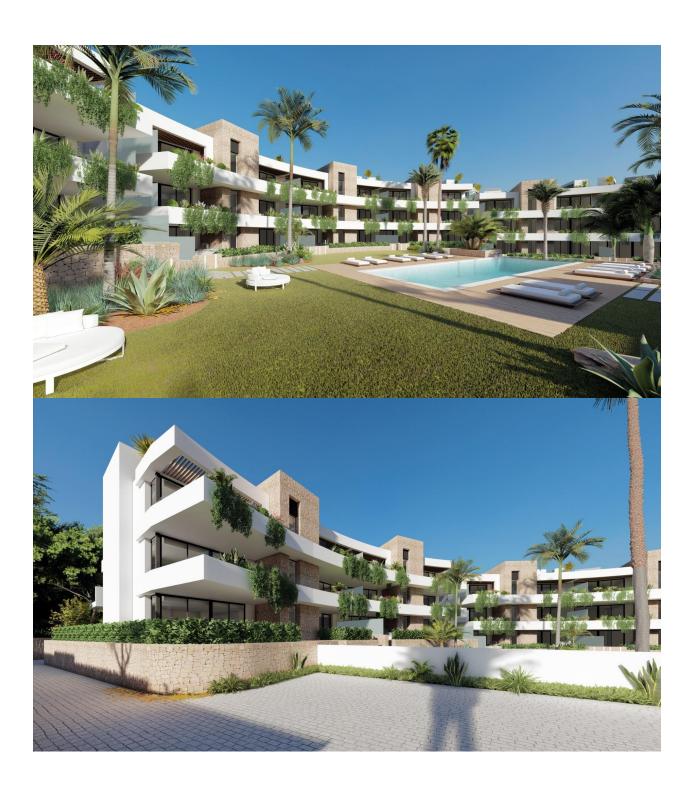

## DESCRIPTION

NEW BUILD RESIDENTIAL COMPLEX IN LA MANGA CLUB RESORT New Build exclusive residential of 42 apartments ideal for personal use or investment in on of the famous La Manga Club Resorts. These modern, light-filled residences afford stunning views of the Mar Menor, and their spacious terraces and the community pool let you enjoy the Mediterranean sun to the fullest. These are the last central development of new-build homes at La Manga Club, just a 5-minute walk from all the shops and restaurants. Sports rights are included and each home include a storage facility. One leaf internal doors of 210x82,5x4 cm., of MDF board, pre-lacquered in white, with horizontal slots every 50 cm. Prefabricated imbedded cabinet with sliding doors, of MDF board panelling, pre-lacquered in white. In bathrooms, tiling with porcelain stoneware, size 60 x 30 cm, set on a supporting surface of laminated plasterboard interior wall. In kitchens, tiling with porcelain stoneware tiles, size 60 x 30 cm, set on a supporting surface of laminated plasterboard interior wall. Aerothermal heating system, air conditioning and sanitary hot water. High efficiency fan coils. DOUBLE FLOW mechanically controlled ventilation. Armoured entry door block. White