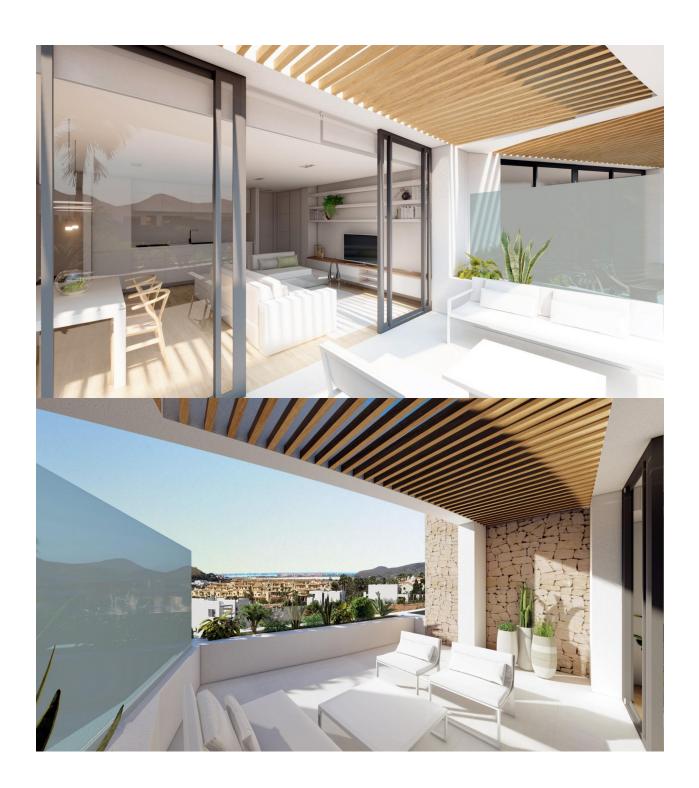

## DESCRIPTION

NEW BUILD RESIDENTIAL COMPLEX IN LA MANGA CLUB RESORT New Build exclusive residential of 42 apartments ideal for personal use or investment in on of the famous La Manga Club Resorts. These modern, light-filled residences afford stunning views of the Mar Menor, and their spacious terraces and the community pool let you enjoy the Mediterranean sun to the fullest. These are the last central development of new-build homes at La Manga Club, just a 5-minute walk from all the shops and restaurants. Sports rights are included and each home include a storage facility. One leaf internal doors of 210x82,5x4 cm., of MDF board, pre-lacquered in white, with horizontal slots every 50 cm. Prefabricated imbedded cabinet with sliding doors, of MDF board panelling, pre-lacquered in white. In bathrooms, tiling with porcelain stoneware, size 60 x 30 cm, set on a supporting surface of laminated plasterboard interior wall. In kitchens, tiling with porcelain stoneware tiles, size 60 x 30 cm, set on a supporting surface of laminated plasterboard interior wall. Aerothermal heating system, air conditioning and sanitary hot water. High efficiency fan coils. DOUBLE FLOW mechanically controlled ventilation. Armoured entry door block. White

## **VIEWS**

• Panoramic views