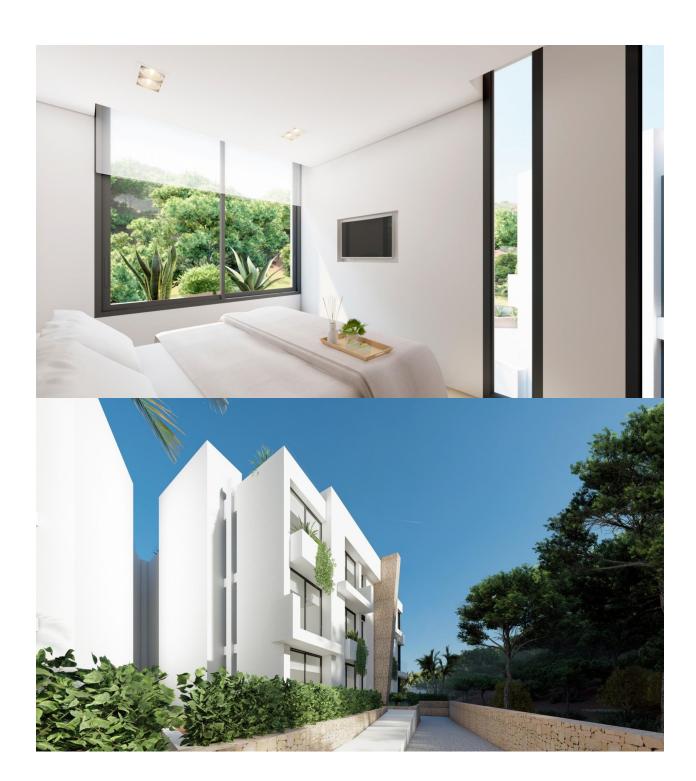

## DESCRIPTION

NEW BUILD RESIDENTIAL COMPLEX IN LA MANGA CLUB RESORT New Build exclusive residential of 42 apartments ideal for personal use or investment in on of the famous La Manga Club Resorts. These modern, light-filled residences afford stunning views of the Mar Menor, and their spacious terraces and the community pool let you enjoy the Mediterranean sun to the fullest. These are the last central development of new-build homes at La Manga Club, just a 5-minute walk from all the shops and restaurants. Sports rights are included and each home include a storage facility. One leaf internal doors of 210x82,5x4 cm., of MDF board, pre-lacquered in white, with horizontal slots every 50 cm. Prefabricated imbedded cabinet with sliding doors, of MDF board panelling, pre-lacquered in white. In bathrooms, tiling with porcelain stoneware, size 60 x 30 cm, set on a supporting surface of laminated plasterboard interior wall. In kitchens, tiling with porcelain stoneware tiles, size 60 x 30 cm, set on a supporting surface of laminated plasterboard interior wall. Aerothermal heating system, air conditioning and sanitary hot water. High efficiency fan coils. DOUBLE FLOW mechanically controlled ventilation. Armoured entry door block. White