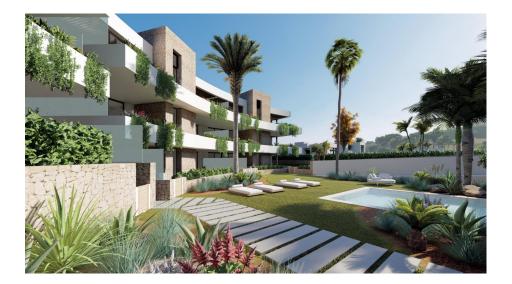

## DESCRIPTION

NEW BUILD RESIDENTIAL COMPLEX IN LA MANGA CLUB RESORT New Build exclusive residential of 42 apartments ideal for personal use or investment in on of the famous La Manga Club Resorts. These modern, light-filled residences afford stunning views of the Mar Menor, and their spacious terraces and the community pool let you enjoy the Mediterranean sun to the fullest. These are the last central development of new-build homes at La Manga Club, just a 5-minute walk from all the shops and restaurants. Sports rights are included and each home include a storage facility. One leaf internal doors of 210x82,5x4 cm., of MDF board, pre-lacquered in white, with horizontal slots every 50 cm. Prefabricated imbedded cabinet with sliding doors, of MDF board panelling, pre-lacquered in white. In bathrooms, tiling with porcelain stoneware, size 60 x 30 cm, set on a supporting surface of laminated plasterboard interior wall. In kitchens, tiling with porcelain stoneware tiles, size 60 x 30 cm, set on a supporting surface of laminated plasterboard interior wall. Aerothermal heating system, air conditioning and sanitary hot water. High efficiency fan coils. DOUBLE FLOW mechanically controlled ventilation. Armoured entry door block. White

finish. Security Class 3. Folding metallic gate for vehicle access. Manual opening one-sided metallic gate for pedestrian access. La Manga Club is one of Europe's leading sport and leisure resorts. Bordered by natural parks and unspoilt beaches, its privileged location boasts exclusive holiday and residential accommodation on the Spanish Mediterranean coast. Founded in 1972, La Manga Club is a warm, safe, and vibrant community that has long attracted families and golf lovers with its diverse and outstanding leisure offer. La Manga Club enjoys excellent air connections. The local airports of Corvera (only 50 km away) and Alicante (less than 100 km away) offer regular flights to the rest of Europe, making it easy to arrive and depart from the resort.