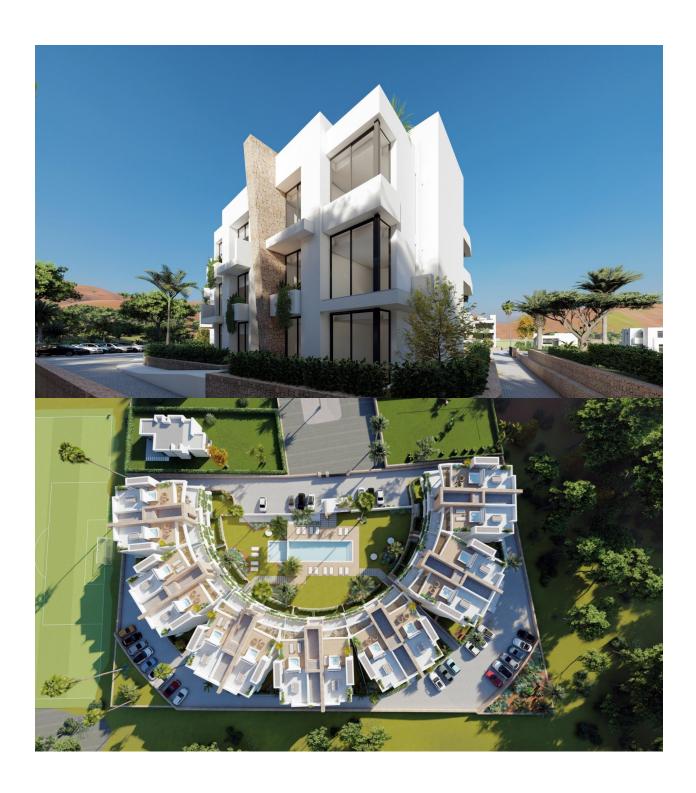

## DESCRIPTION

NEW BUILD RESIDENTIAL COMPLEX IN LA MANGA CLUB RESORT New Build exclusive residential of 42 apartments ideal for personal use or investment in on of the famous La Manga Club Resorts. These modern, light-filled residences afford stunning views of the Mar Menor, and their spacious terraces and the community pool let you enjoy the Mediterranean sun to the fullest. These are the last central development of new-build homes at La Manga Club, just a 5-minute walk from all the shops and restaurants. Sports rights are included and each home include a storage facility. One leaf internal doors of 210x82,5x4 cm., of MDF board, pre-lacquered in white, with horizontal slots every 50 cm. Prefabricated imbedded cabinet with sliding doors, of MDF board panelling, pre-lacquered in white. In bathrooms, tiling with porcelain stoneware, size 60 x 30 cm, set on a supporting surface of laminated plasterboard interior wall. In kitchens, tiling with porcelain stoneware tiles, size 60 x 30 cm, set on a supporting surface of laminated plasterboard interior wall. Aerothermal heating system, air conditioning and sanitary hot water. High efficiency fan coils. DOUBLE FLOW mechanically controlled ventilation. Armoured entry door block. White

finish. Security Class 3. Folding metallic gate for vehicle access. Manual opening one-sided metallic gate for pedestrian access. La Manga Club is one of Europe's leading sport and leisure resorts. Bordered by natural parks and unspoilt beaches, its privileged location boasts exclusive holiday and residential accommodation on the Spanish Mediterranean coast. Founded in 1972, La Manga Club is a warm, safe, and vibrant community that has long attracted families and golf lovers with its diverse and outstanding leisure offer. La Manga Club enjoys excellent air connections. The local airports of Corvera (only 50 km away) and Alicante (less than 100 km away) offer regular flights to the rest of Europe, making it easy to arrive and depart from the resort.