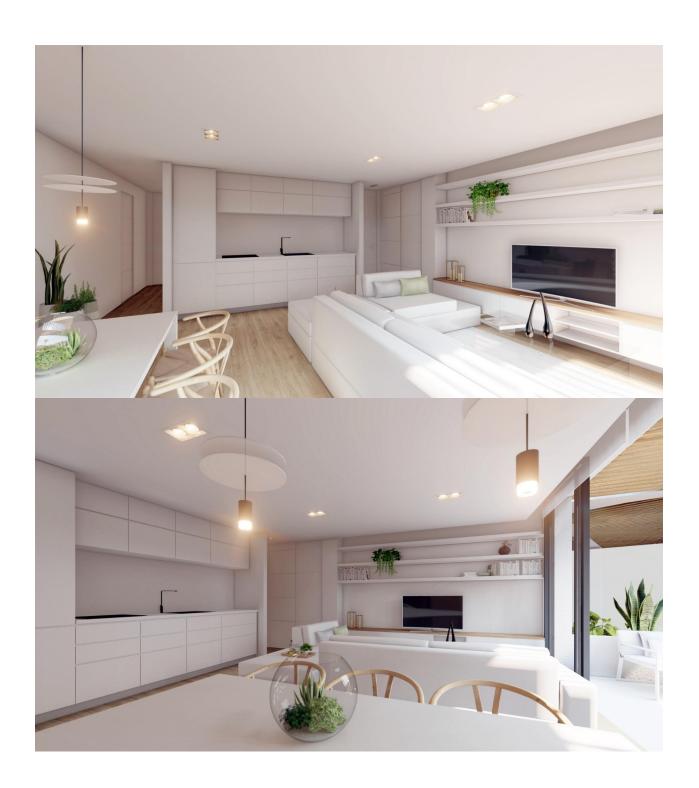

## DESCRIPTION

NEW BUILD RESIDENTIAL COMPLEX IN LA MANGA CLUB RESORT New Build exclusive residential of 42 apartments ideal for personal use or investment in on of the famous La Manga Club Resorts. These modern, light-filled residences afford stunning views of the Mar Menor, and their spacious terraces and the community pool let you enjoy the Mediterranean sun to the fullest. These are the last central development of new-build homes at La Manga Club, just a 5-minute walk from all the shops and restaurants. Sports rights are included and each home include a storage facility. One leaf internal doors of 210x82,5x4 cm., of MDF board, pre-lacquered in white, with horizontal slots every 50 cm. Prefabricated imbedded cabinet with sliding doors, of MDF board panelling, pre-lacquered in white. In bathrooms, tiling with porcelain stoneware, size 60 x 30 cm, set on a supporting surface of laminated plasterboard interior wall. In kitchens, tiling with porcelain stoneware tiles, size 60 x 30 cm, set on a supporting surface of laminated plasterboard interior wall. Aerothermal heating system, air conditioning and sanitary hot water. High efficiency fan coils. DOUBLE FLOW mechanically controlled ventilation. Armoured entry door block. White