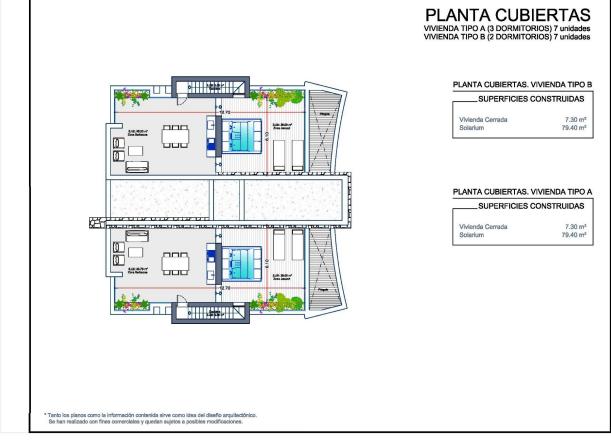

INFO

REF: # 11321 COSTA MURCIA

| INFO            |                 |
|-----------------|-----------------|
| PRICE:          | 710.000 €       |
| PROPERTY TYPE:  |                 |
| CITY:           | Costa<br>Murcia |
| BEDROOMS:       | 3               |
| Bathrooms:      | 2               |
| Build ( m2 ):   | 114             |
| Plot ( m2 ):    | -               |
| Terrace ( m2 ): | -               |
| Year:           | -               |
| Floor:          | -               |
| Old price       | -               |

## DESCRIPTION

NEW BUILD RESIDENTIAL COMPLEX IN LA MANGA CLUB RESORT New Build exclusive residential of 42 apartments ideal for personal use or investment in on of the famous La Manga Club Resorts. These modern, light-filled residences afford stunning views of the Mar Menor, and their spacious terraces and the community pool let you enjoy the Mediterranean sun to the fullest. These are the last central development of new-build homes at La Manga Club, just a 5-minute walk from all the shops and restaurants. Sports rights are included and each home include a storage facility. One leaf internal doors of 210x82,5x4 cm., of MDF board, pre-lacquered in white, with horizontal slots every 50 cm. Prefabricated imbedded cabinet with sliding doors, of MDF board panelling, pre-lacquered in white. In bathrooms, tiling with porcelain stoneware, size 60 x 30 cm, set on a supporting surface of laminated plasterboard interior wall. In kitchens, tiling with porcelain stoneware tiles, size 60 x 30 cm, set on a supporting surface of laminated plasterboard interior wall. Aerothermal heating system, air conditioning and sanitary hot water. High efficiency fan coils. DOUBLE FLOW mechanically controlled ventilation. Armoured entry door block. White