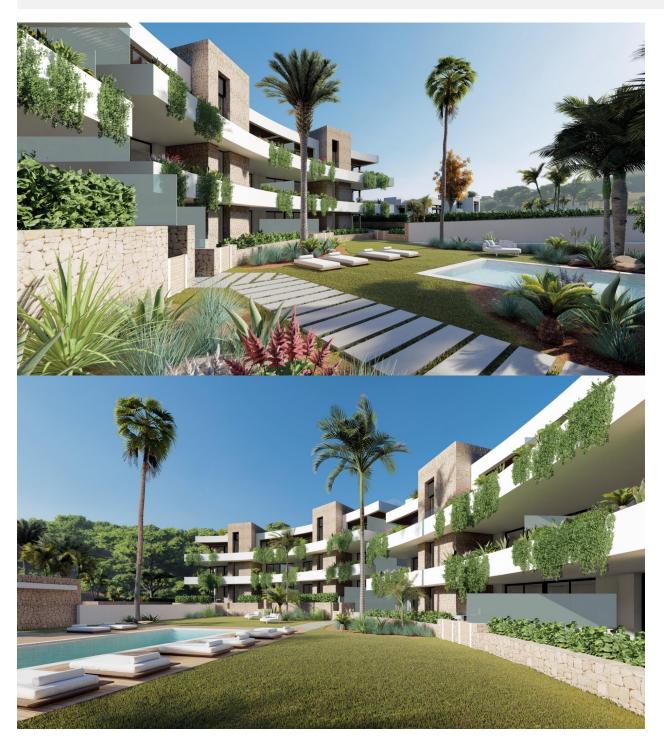

## DESCRIPTION

NEW BUILD RESIDENTIAL COMPLEX IN LA MANGA CLUB RESORT New Build exclusive residential of 42 apartments ideal for personal use or investment in on of the famous La Manga Club Resorts. These modern, light-filled residences afford stunning views of the Mar Menor, and their spacious terraces and the community pool let you enjoy the Mediterranean sun to the fullest. These are the last central development of new-build homes at La Manga Club, just a 5-minute walk from all the shops and restaurants. Sports rights are included and each home include a storage facility. One leaf internal doors of 210x82,5x4 cm., of MDF board, pre-lacquered in white, with horizontal slots every 50 cm. Prefabricated imbedded cabinet with sliding doors, of MDF board panelling, pre-lacquered in white. In bathrooms, tiling with porcelain stoneware, size 60 x 30 cm, set on a supporting surface of laminated plasterboard interior wall. In kitchens, tiling with porcelain stoneware tiles, size 60 x 30 cm, set on a supporting surface of laminated plasterboard interior wall. Aerothermal heating system, air conditioning and sanitary hot water. High efficiency fan coils. DOUBLE FLOW mechanically controlled ventilation. Armoured entry door block. White