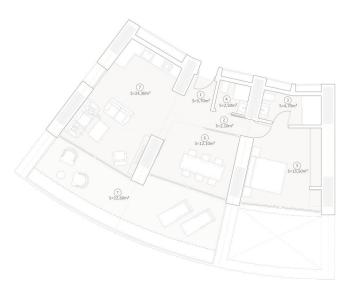

# Tipología: 2 Dormitorios TIPO SUITE COMEDOR

| SUPERFICIE (M <sup>2</sup> ) | UTILES (M <sup>2</sup> ) | CONSTRUIDA (M <sup>2</sup> |
|------------------------------|--------------------------|----------------------------|
| ENTRADA                      | 3,7                      | 4,5                        |
| PASILLO                      | 2,1                      | 2,6                        |
| BAÑO 1                       | 4,7                      | 5,7                        |
| BAÑO 2                       | 2,5                      | 3,1                        |
| HABITACIÓN 1                 | 15,5                     | 18,9                       |
| COMEDOR                      | 12,1                     | 14,8                       |
| SALÓN/COCINA                 | 24,3                     | 26,6                       |
| OTAL VIVIENDA                | 64,9                     | 79,2                       |
| TERRAZA                      | 22,6                     | 29,6                       |
| PROPORCIONAL Z. COMUNES      |                          | 30,1                       |
| OTAL CON TERRAZA             | 87.5                     | 138,9                      |