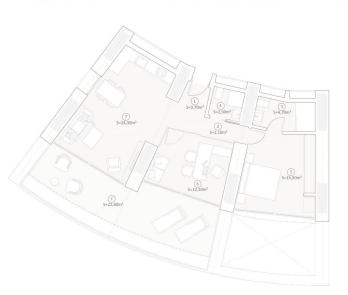

## Tipología: 2 Dormitorios

TIPO SUITE DESPACHO

| SUPERFICIE (M <sup>2</sup> ) | ÚTILES (M²) | CONSTRUIDA (M <sup>2</sup> |
|------------------------------|-------------|----------------------------|
| ENTRADA                      | 3,7         | 4,5                        |
| PASILLO                      | 2,1         | 2,6                        |
| BAÑO 1                       | 4,7         | 5,7                        |
| BAÑO 2                       | 2,5         | 3,1                        |
| HABITACIÓN 1                 | 15,5        | 18,9                       |
| DESPACHO                     | 12,1        | 14,8                       |
| SALÓN/COCINA/COMEDOR         | 24,3        | 26,6                       |
| TOTAL VIVIENDA               | 64,9        | 79,2                       |
| TERRAZA                      | 22,6        | 29,6                       |
| PROPORCIONAL Z. COMUNES      |             | 30,1                       |
| TOTAL CON TERRAZA            | 87,5        | 138,9                      |