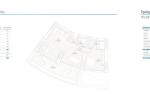

# Tipología: 2 Dormitorios TIPO SUITE COMEDOR

| SUPERFICIE (M <sup>2</sup> ) | UTILES (M <sup>2</sup> ) | CONSTRUIDA (M <sup>2</sup> |
|------------------------------|--------------------------|----------------------------|
| ENTRADA                      | 3,7                      | 4,5                        |
| PASILLO                      | 2,1                      | 2,6                        |
| BAÑO 1                       | 4,7                      | 5,7                        |
| BAÑO 2                       | 2,5                      | 3,1                        |
| HABITACIÓN 1                 | 15,5                     | 18,9                       |
| COMEDOR                      | 12,1                     | 14,8                       |
| SALÓN/COCINA                 | 24,3                     | 26,6                       |
| OTAL VIVIENDA                | 64,9                     | 79,2                       |
| TERRAZA                      | 22,6                     | 29,6                       |
| PROPORCIONAL Z. COMUNES      |                          | 30,1                       |
| OTAL CON TERRAZA             | 87.5                     | 138,9                      |

## Tipología: 2 Dormitorios

TIPO SUITE DESPACHO

| SUPERFICIE (M <sup>2</sup> ) | ÚTILES (M²) | CONSTRUIDA (M <sup>2</sup> |
|------------------------------|-------------|----------------------------|
| ENTRADA                      | 3,7         | 4,5                        |
| PASILLO                      | 2,1         | 2,6                        |
| BAÑO 1                       | 4,7         | 5,7                        |
| BAÑO 2                       | 2,5         | 3,1                        |
| HABITACIÓN 1                 | 15,5        | 18,9                       |
| DESPACHO                     | 12,1        | 14,8                       |
| SALÓN/COCINA/COMEDOR         | 24,3        | 26,6                       |
| TOTAL VIVIENDA               | 64,9        | 79,2                       |
| TERRAZA                      | 22,6        | 29,6                       |
| PROPORCIONAL Z. COMUNES      |             | 30,1                       |
| TOTAL CON TERRAZA            | 87,5        | 138,9                      |

# Tipología: 2 Dormitorios TIPO SUITE SALÓN

| UPERFICIE (M <sup>2</sup> ) | ÚTILES (M²) | CONSTRUIDA (M <sup>2</sup> |
|-----------------------------|-------------|----------------------------|
| ENTRADA                     | 3,7         | 4,5                        |
| PASILLO                     | 2,1         | 2,6                        |
| BAÑO 1                      | 4,7         | 5,7                        |
| BAÑO 2                      | 2,5         | 3,1                        |
| HABITACIÓN 1                | 15,5        | 18,9                       |
| SALÓN                       | 12,1        | 14,8                       |
| COMEDOR/COCINA              | 24,3        | 26,6                       |
| OTAL VIVIENDA               | 64,9        | 79,2                       |
| TERRAZA                     | 22,6        | 29,6                       |
| PROPORCIONAL Z. COMUNES     |             | 30,1                       |
| OTAL CON TERRAZA            | 87.5        | 138,9                      |

## Tipología: 2 Dormitorios

| SUPERFICIE (M <sup>2</sup> ) | ÚTILES (M²) | CONSTRUIDA (M <sup>2</sup> |
|------------------------------|-------------|----------------------------|
| ENTRADA                      | 3,7         | 4,5                        |
| PASILLO                      | 2,1         | 2,6                        |
| BAÑO 1                       | 4,7         | 5,7                        |
| BAÑO 2                       | 2,5         | 3,1                        |
| HABITACIÓN 1                 | 15,5        | 18,9                       |
| HABITACIÓN 2                 | 12,1        | 14,8                       |
| SALÓN/COCINA/COMEDOR         | 24,3        | 26,6                       |
| TOTAL VIVIENDA               | 64,9        | 79,2                       |
| TERRAZA                      | 22,6        | 29,6                       |
| PROPORCIONAL Z. COMUNES      |             | 30,1                       |
| TOTAL CON TERRAZA            | 87,5        | 138,9                      |