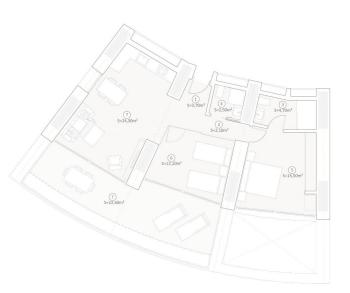

## Tipología: 2 Dormitorios

| SUPERFICIE (M <sup>2</sup> ) | ÚTILES (M²) | CONSTRUIDA (M <sup>2</sup> |
|------------------------------|-------------|----------------------------|
| ENTRADA                      | 3,7         | 4,5                        |
| PASILLO                      | 2,1         | 2,6                        |
| BAÑO 1                       | 4,7         | 5,7                        |
| BAÑO 2                       | 2,5         | 3,1                        |
| HABITACIÓN 1                 | 15,5        | 18,9                       |
| HABITACIÓN 2                 | 12,1        | 14,8                       |
| SALÓN/COCINA/COMEDOR         | 24,3        | 26,6                       |
| TOTAL VIVIENDA               | 64,9        | 79,2                       |
| TERRAZA                      | 22,6        | 29,6                       |
| PROPORCIONAL Z. COMUNES      |             | 30,1                       |
| TOTAL CON TERRAZA            | 87,5        | 138,9                      |