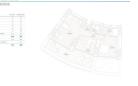

# Tipología: 2 Dormitorios TIPO SUITE COMEDOR

| SUPERFICIE (M <sup>2</sup> ) | UTILES (M <sup>2</sup> ) | CONSTRUIDA (M <sup>2</sup> |
|------------------------------|--------------------------|----------------------------|
| ENTRADA                      | 3,7                      | 4,5                        |
| PASILLO                      | 2,1                      | 2,6                        |
| BAÑO 1                       | 4,7                      | 5,7                        |
| BAÑO 2                       | 2,5                      | 3,1                        |
| HABITACIÓN 1                 | 15,5                     | 18,9                       |
| COMEDOR                      | 12,1                     | 14,8                       |
| SALÓN/COCINA                 | 24,3                     | 26,6                       |
| OTAL VIVIENDA                | 64,9                     | 79,2                       |
| TERRAZA                      | 22,6                     | 29,6                       |
| PROPORCIONAL Z. COMUNES      |                          | 30,1                       |
| OTAL CON TERRAZA             | 87.5                     | 138,9                      |

## Tipología: 2 Dormitorios

TIPO SUITE DESPACHO

| SUPERFICIE (M <sup>2</sup> ) | ÚTILES (M²) | CONSTRUIDA (M <sup>2</sup> |
|------------------------------|-------------|----------------------------|
| ENTRADA                      | 3,7         | 4,5                        |
| PASILLO                      | 2,1         | 2,6                        |
| BAÑO 1                       | 4,7         | 5,7                        |
| BAÑO 2                       | 2,5         | 3,1                        |
| HABITACIÓN 1                 | 15,5        | 18,9                       |
| DESPACHO                     | 12,1        | 14,8                       |
| SALÓN/COCINA/COMEDOR         | 24,3        | 26,6                       |
| TOTAL VIVIENDA               | 64,9        | 79,2                       |
| TERRAZA                      | 22,6        | 29,6                       |
| PROPORCIONAL Z. COMUNES      |             | 30,1                       |
| TOTAL CON TERRAZA            | 87,5        | 138,9                      |

# Tipología: 2 Dormitorios TIPO SUITE SALÓN

| UPERFICIE (M <sup>2</sup> ) | ÚTILES (M²) | CONSTRUIDA (M <sup>2</sup> |
|-----------------------------|-------------|----------------------------|
| ENTRADA                     | 3,7         | 4,5                        |
| PASILLO                     | 2,1         | 2,6                        |
| BAÑO 1                      | 4,7         | 5,7                        |
| BAÑO 2                      | 2,5         | 3,1                        |
| HABITACIÓN 1                | 15,5        | 18,9                       |
| SALÓN                       | 12,1        | 14,8                       |
| COMEDOR/COCINA              | 24,3        | 26,6                       |
| OTAL VIVIENDA               | 64,9        | 79,2                       |
| TERRAZA                     | 22,6        | 29,6                       |
| PROPORCIONAL Z. COMUNES     |             | 30,1                       |
| OTAL CON TERRAZA            | 87.5        | 138,9                      |

## Tipología: 2 Dormitorios

| SUPERFICIE (M <sup>2</sup> ) | ÚTILES (M²) | CONSTRUIDA (M <sup>2</sup> |
|------------------------------|-------------|----------------------------|
| ENTRADA                      | 3,7         | 4,5                        |
| PASILLO                      | 2,1         | 2,6                        |
| BAÑO 1                       | 4,7         | 5,7                        |
| BAÑO 2                       | 2,5         | 3,1                        |
| HABITACIÓN 1                 | 15,5        | 18,9                       |
| HABITACIÓN 2                 | 12,1        | 14,8                       |
| SALÓN/COCINA/COMEDOR         | 24,3        | 26,6                       |
| TOTAL VIVIENDA               | 64,9        | 79,2                       |
| TERRAZA                      | 22,6        | 29,6                       |
| PROPORCIONAL Z. COMUNES      |             | 30,1                       |
| TOTAL CON TERRAZA            | 87,5        | 138,9                      |