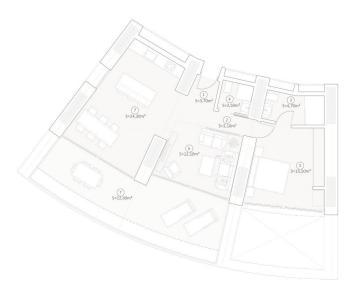

# Tipología: 2 Dormitorios TIPO SUITE SALÓN

| UPERFICIE (M <sup>2</sup> ) | ÚTILES (M²) | CONSTRUIDA (M <sup>2</sup> |
|-----------------------------|-------------|----------------------------|
| ENTRADA                     | 3,7         | 4,5                        |
| PASILLO                     | 2,1         | 2,6                        |
| BAÑO 1                      | 4,7         | 5,7                        |
| BAÑO 2                      | 2,5         | 3,1                        |
| HABITACIÓN 1                | 15,5        | 18,9                       |
| SALÓN                       | 12,1        | 14,8                       |
| COMEDOR/COCINA              | 24,3        | 26,6                       |
| OTAL VIVIENDA               | 64,9        | 79,2                       |
| TERRAZA                     | 22,6        | 29,6                       |
| PROPORCIONAL Z. COMUNES     |             | 30,1                       |
| OTAL CON TERRAZA            | 87.5        | 138,9                      |