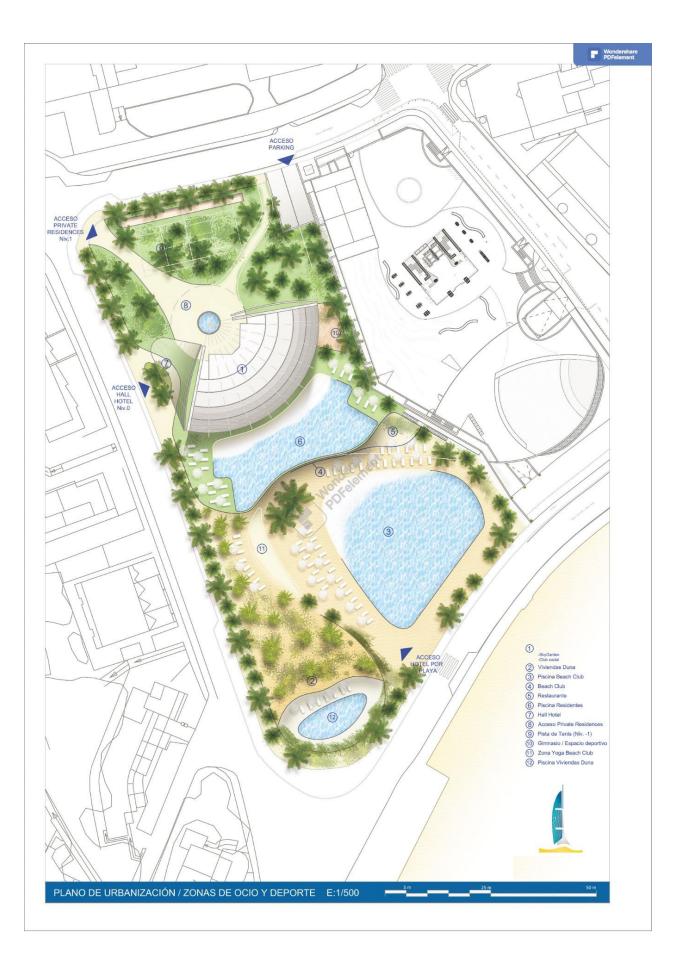

#### DESCRIPTION

NEW BUILD LUXURY FRONTLINE RESIDENTIAL COMPLEX IN BENIDORM A New future icon at Benidorm Skyline which will be delivered in 3 years time. New Build Luxury Frontline Private Residences [amp;] Hotel complex in Benidorm with 1,2 and 3 bedroom apartments with magnificent sea views. Modern building of more than 44 floors, 158 metres high, more than 200 apartments and an exclusive hotel, on the last plot which will have direct views of the Poniente beach in Benidorm. Residential complex will also have a sauna, spa, lobby, gym, yoga and pilates area, coworking spaces, gardens, sky gardens, tennis and paddle tennis court, social club, restaurant, large storage rooms and car parks with electric charging for approximately 180 cars. Also will have an auditorium and a Beach Club with three distinct areas of grass, sand wood with direct access from the beach, where you can enjoy the sunset light and the Mediterranean lifestyle. The design of the building will have a new landscape feature: around the building, dunes will be recreated following the Mediterranean inspiration, which will dialogue with the landscape of the Poniente beach. Surrounded by an idyllic enclave, the guests and residents will also be able to enjoy the fresh water of its 2 swimming pools (one of 1000 m2 exclusively for owners; and another outdoor pool, in the beach club, of approximately 1500 m2). Residents will live in the natural ecosystem provided by its gardens, and the energy efficiency already demonstrated by the first project of this builder, which in 2022 received the Macael award from the King and Queen of Spain in the 'Sustainability' category for being the first high-rise residential building in Spain with Leed Gold certificate. It's the last opportunity to get frontline apartment with magnificent sea views in Benidorm! Benidorm offers endless possibilities: from taking a walk along the promenade, swimming in the crystal clear waters, water sports, a boat excursion to the island of Tabarca, or a wander through Benidorm's historic quarter, perched on a promontory, the old town is in great contrast to the wide avenues of the main tourist town. Complete with its fine-sand beaches, crystal waters, privileged climate and great infrastructure have all gone to give Benidorm have granted this region -also equipped with a great infrastructure of high-quality services- its well-deserved fame. There are numerous championship courses in and around Benidorm offering a good challenge to the serious and casual golfer alike. Alicante airport located 60km away.