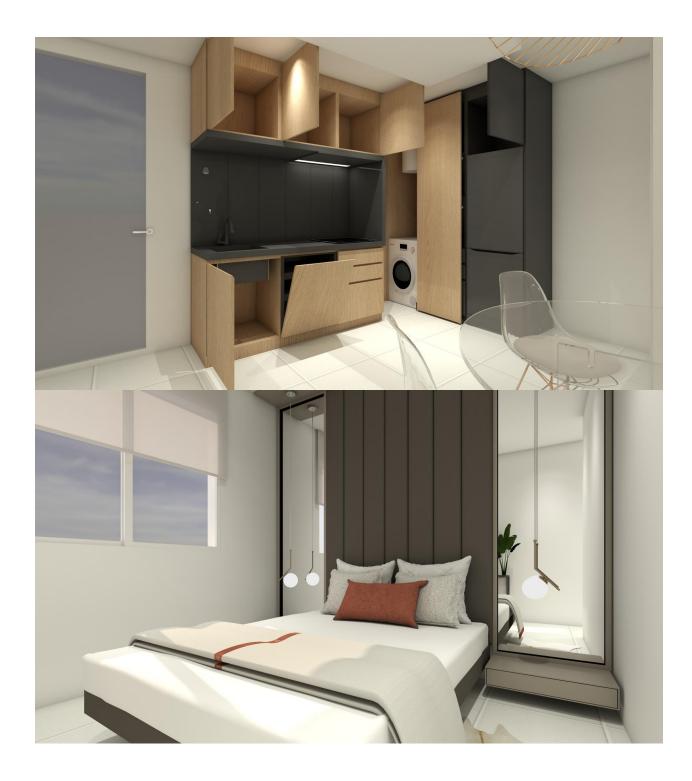

### DESCRIPTION

NEW BUILD BUNGALOW APARTMENTS IN SAN MIGUEL DE SALINAS New Build residential complex of bungalows in San Miguel del Salinas. Residential consist of bungalow apartments with 2 and 3 bedrooms, on ground floor with a private garden or top floor with a private solarium. Gated residential complex with community swimming pools for adults and children, green areas, playground for children. Residential located in San Miguel de Salinas near the Las Colinas and Campoamor golf courses, shopping centres, Torrevieja and La Mata lagoons and sandy beaches of Orihuela Costa. Quality memories: Fully furnished kitchen with filter group and induction hob. Armoured access door with panoramic peephole Porcelain floors Compact blinds White laminate cabinets with loft in bedrooms Pre-installation of air conditioning for split in living room and bedrooms San Miguel de Salinas is a municipality in the Valencian Community, Spain. Located in the south of the province of Alicante, in the region of Vega Baja del Segura near the Region of Murcia. Alicante airport located 35 minutes drive away and Murcias Corvera airport is about 1 hour drive away.

# PROPERTY GALLERY

| Salón/Comedor/Cocina | 35,24m2  |
|----------------------|----------|
| Dormitorio I         | 12,49m2  |
| Dormitorio II        | 10,21m2  |
| WCI                  | 3,50m2   |
| WC II                | 3,50m2   |
| Escalera             | 5.85m2   |
| Terraza              | 12,94m2  |
| Solarium             | 66,03m2  |
| TOTAL                | 149,76m2 |