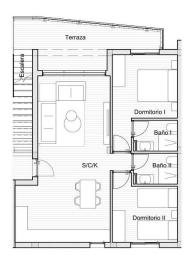

# PROPERTY GALLERY

| Salón/Comedor/Cocina | 35,24m2  |
|----------------------|----------|
| Dormitorio I         | 12,49m2  |
| Dormitorio II        | 10,21m2  |
| WCI                  | 3,50m2   |
| WC II                | 3,50m2   |
| Escalera             | 5.85m2   |
| Terraza              | 12,94m2  |
| Solarium             | 66,03m2  |
| TOTAL                | 149,76m2 |