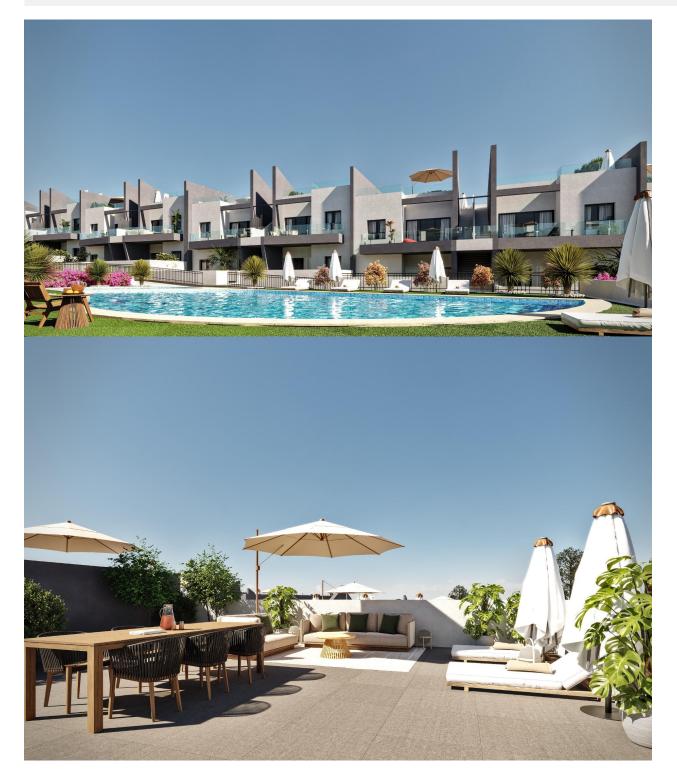

### DESCRIPTION

NEW BUILD BUNGALOW APARTMENTS IN SAN MIGUEL DE SALINAS New Build residential complex of bungalows in San Miguel del Salinas. Residential consist of bungalow apartments with 2 and 3 bedrooms, on ground floor with a private garden or top floor with a private solarium. Gated residential complex with community swimming pools for adults and children, green areas, playground for children. Residential located in San Miguel de Salinas near the Las Colinas and Campoamor golf courses, shopping centres, Torrevieja and La Mata lagoons and sandy beaches of Orihuela Costa. Quality memories: Fully furnished kitchen with filter group and induction hob. Armoured access door with panoramic peephole Porcelain floors Compact blinds White laminate cabinets with loft in bedrooms Pre-installation of air conditioning for split in living room and bedrooms San Miguel de Salinas is a municipality in the Valencian Community, Spain. Located in the south of the province of Alicante, in the region of Vega Baja del Segura near the Region of Murcia. Alicante airport located 35 minutes drive away and Murcias Corvera airport is about 1 hour drive away.