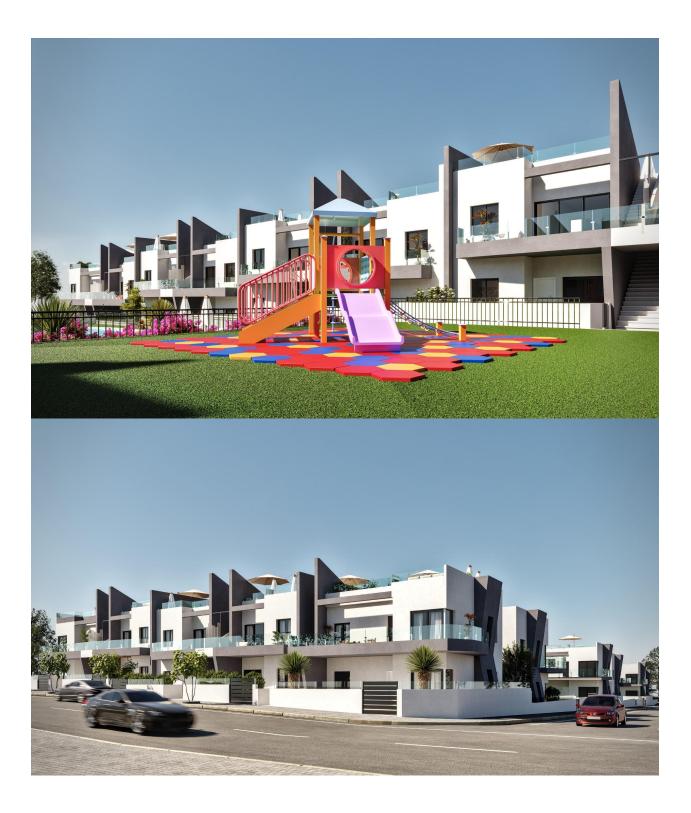

### DESCRIPTION

NEW BUILD BUNGALOW APARTMENTS IN SAN MIGUEL DE SALINAS New Build residential complex of bungalows in San Miguel del Salinas. Residential consist of bungalow apartments with 2 and 3 bedrooms, on ground floor with a private garden or top floor with a private solarium. Gated residential complex with community swimming pools for adults and children, green areas, playground for children. Residential located in San Miguel de Salinas near the Las Colinas and Campoamor golf courses, shopping centres, Torrevieja and La Mata lagoons and sandy beaches of Orihuela Costa. Quality memories: Fully furnished kitchen with filter group and induction hob. Armoured access door with panoramic peephole Porcelain floors Compact blinds White laminate cabinets with loft in bedrooms Pre-installation of air conditioning for split in living room and bedrooms San Miguel de Salinas is a municipality in the Valencian Community, Spain. Located in the south of the province of Alicante, in the region of Vega Baja del Segura near the Region of Murcia. Alicante airport located 35 minutes drive away and Murcias Corvera airport is about 1 hour drive away.