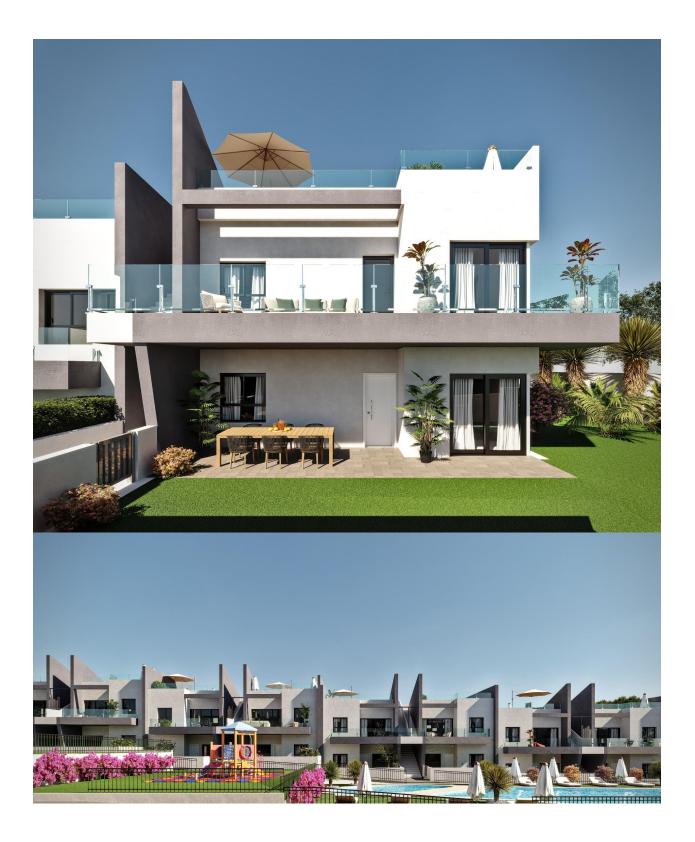

### DESCRIPTION

NEW BUILD BUNGALOW APARTMENTS IN SAN MIGUEL DE SALINAS New Build residential complex of bungalows in San Miguel del Salinas. Residential consist of bungalow apartments with 2 and 3 bedrooms, on ground floor with a private garden or top floor with a private solarium. Gated residential complex with community swimming pools for adults and children, green areas, playground for children. Residential located in San Miguel de Salinas near the Las Colinas and Campoamor golf courses, shopping centres, Torrevieja and La Mata lagoons and sandy beaches of Orihuela Costa. Quality memories: Fully furnished kitchen with filter group and induction hob. Armoured access door with panoramic peephole Porcelain floors Compact blinds White laminate cabinets with loft in bedrooms Pre-installation of air conditioning for split in living room and bedrooms San Miguel de Salinas is a municipality in the Valencian Community, Spain. Located in the south of the province of Alicante, in the region of Vega Baja del Segura near the Region of Murcia. Alicante airport located 35 minutes drive away and Murcias Corvera airport is about 1 hour drive away.