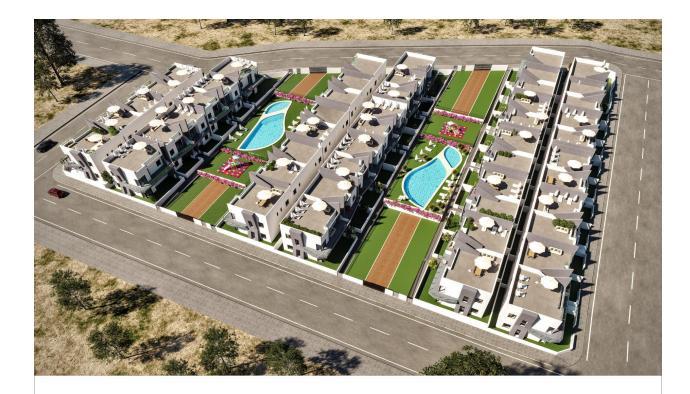

### DESCRIPTION

NEW BUILD BUNGALOW APARTMENTS IN SAN MIGUEL DE SALINAS New Build residential complex of bungalows in San Miguel del Salinas. Residential consist of bungalow apartments with 2 and 3 bedrooms, on ground floor with a private garden or top floor with a private solarium. Gated residential complex with community swimming pools for adults and children, green areas, playground for children. Residential located in San Miguel de Salinas near the Las Colinas and Campoamor golf courses, shopping centres, Torrevieja and La Mata lagoons and sandy beaches of Orihuela Costa. Quality memories: Fully furnished kitchen with filter group and induction hob. Armoured access door with panoramic peephole Porcelain floors Compact blinds White laminate cabinets with loft in bedrooms Pre-installation of air conditioning for split in living room and bedrooms San Miguel de Salinas is a municipality in the Valencian Community, Spain. Located in the south of the province of Alicante, in the region of Vega Baja del Segura near the Region of Murcia. Alicante airport located 35 minutes drive away and Murcias Corvera airport is about 1 hour drive away.