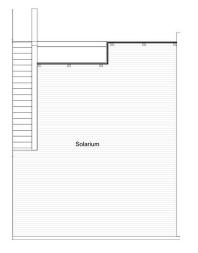

# PROPERTY GALLERY

| Salón/Comedor/Cocina | 35,24m2  |
|----------------------|----------|
| Dormitorio I         | 12,49m2  |
| Dormitorio II        | 10,21m2  |
| WCI                  | 3,50m2   |
| WC II                | 3,50m2   |
| Escalera             | 5.85m2   |
| Terraza              | 12,94m2  |
| Solarium             | 66,03m2  |
| TOTAL                | 149,76m2 |