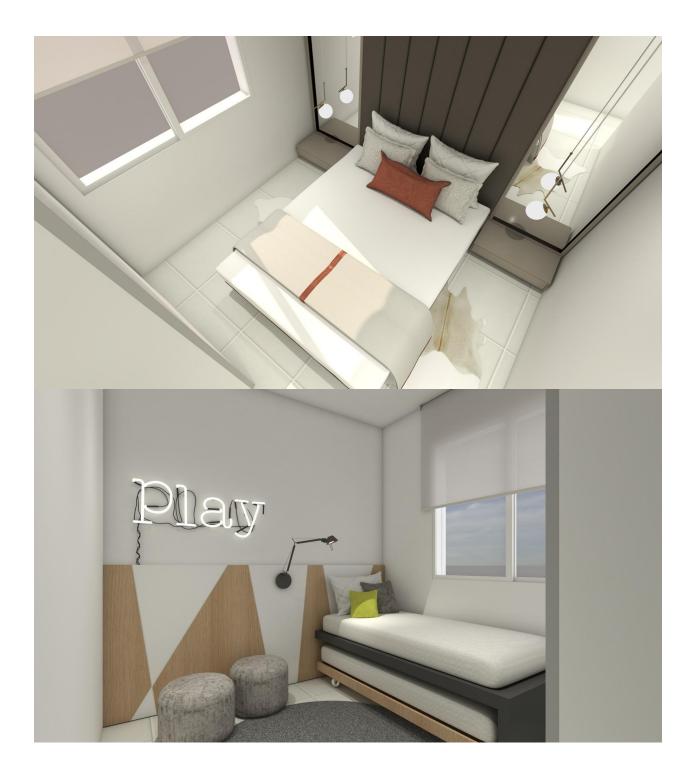

### DESCRIPTION

NEW BUILD BUNGALOW APARTMENTS IN SAN MIGUEL DE SALINAS New Build residential complex of bungalows in San Miguel del Salinas. Residential consist of bungalow apartments with 2 and 3 bedrooms, on ground floor with a private garden or top floor with a private solarium. Gated residential complex with community swimming pools for adults and children, green areas, playground for children. Residential located in San Miguel de Salinas near the Las Colinas and Campoamor golf courses, shopping centres, Torrevieja and La Mata lagoons and sandy beaches of Orihuela Costa. Quality memories: Fully furnished kitchen with filter group and induction hob. Armoured access door with panoramic peephole Porcelain floors Compact blinds White laminate cabinets with loft in bedrooms Pre-installation of air conditioning for split in living room and bedrooms San Miguel de Salinas is a municipality in the Valencian Community, Spain. Located in the south of the province of Alicante, in the region of Vega Baja del Segura near the Region of Murcia. Alicante airport located 35 minutes drive away and Murcias Corvera airport is about 1 hour drive away.

# PROPERTY GALLERY

| Salón/Comedor/Cocina | 35,24m2  |
|----------------------|----------|
| Dormitorio I         | 12,49m2  |
| Dormitorio II        | 10,21m2  |
| WCI                  | 3,50m2   |
| WC II                | 3,50m2   |
| Escalera             | 5.85m2   |
| Terraza              | 12,94m2  |
| Solarium             | 66,03m2  |
| TOTAL                | 149,76m2 |