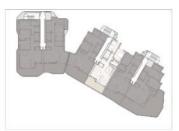

#### PLANTA 3 | Floor 3

# ESC. 2 | PLANTA 3 | PUERTA D Staircase 2 | Floor 3 | Door D

SUPERFICIE ÚTIL 112,55m<sup>2</sup> Usable Area SUPERFICIE TERRAZAS 64,44m<sup>2</sup> Terrace Area SUPERFICIE CONSTRUIDA 203,43m<sup>2</sup> /Incl. terrazas/ Built Area /Incl. terrace/