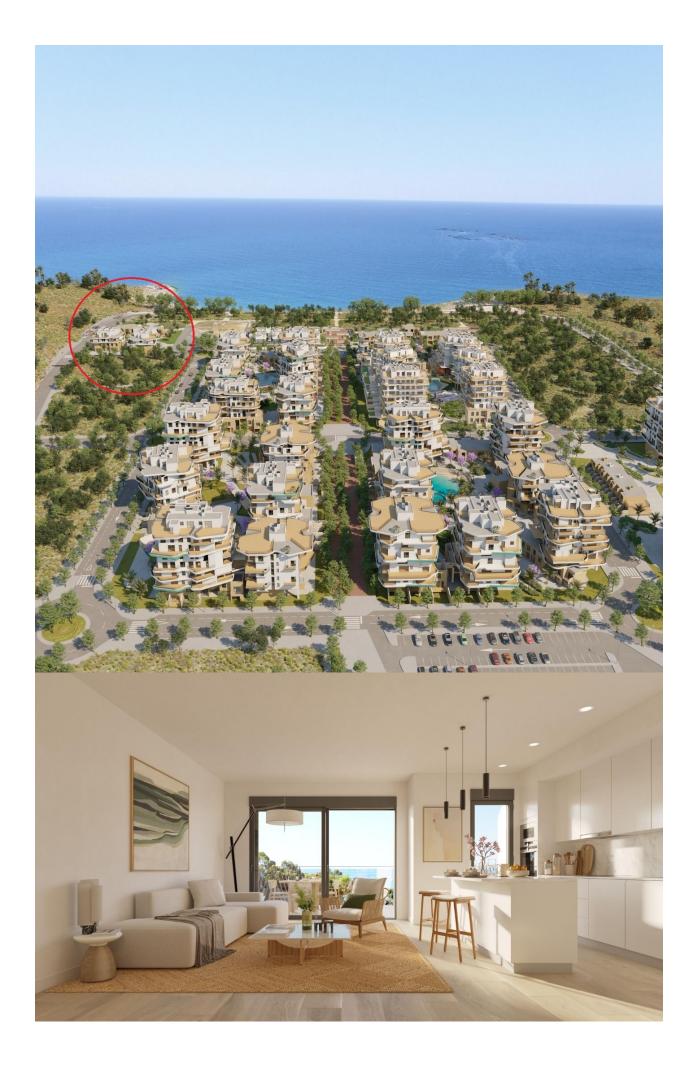

### **DESCRIPTION**

NEW BUILD SEAFRONT RESIDENTIAL COMPLEX IN VILLAYOJOSA New Build seafront private urbanization of 25 apartments and penthouses in Villayojosa. Luxury properties with 2 and 3-bedrooms designed down to the smallest detail. Just 50 meters from the sea, with spacious terraces are perfect for relaxing and enjoying the sea views. Located on the beachfront, next to the Roman tower of Hercules, in a natural environment, this promotion has a swimming pool, gardens, children's area, equipped gym, sauna and steam bath. Ground floor properties with 2 bedrooms and 2 bathrooms with terraces and private gardens. Apartments with 2 bedrooms and 2 bathrooms with large terraces where you have a covered area and an open area. Penthouses with 3 bedrooms and 3 bathrooms with terraces and private solariums. All properties has private parking space. Villajoyosa is a hidden pearl on the Spanish Costa Blanca. This colourful fishing village is located between Benidorm and El Campello, about 30 minutes by car from

### **VIEWS**

• Panoramic views