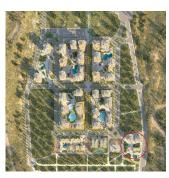

### **DESCRIPTION**

NEW BUILD SEAFRONT RESIDENTIAL COMPLEX IN VILLAYOJOSA New Build seafront private urbanization of 25 apartments and penthouses in Villayojosa. Luxury properties with 2 and 3-bedrooms designed down to the smallest detail. Just 50 meters from the sea, with spacious terraces are perfect for relaxing and enjoying the sea views. Located on the beachfront, next to the Roman tower of Hercules, in a natural environment, this promotion has a swimming pool, gardens, children's area, equipped gym, sauna and steam bath. Ground floor properties with 2 bedrooms and 2 bathrooms with terraces and private gardens. Apartments with 2 bedrooms and 2 bathrooms with large terraces where you have a covered area and an open area. Penthouses with 3 bedrooms and 3 bathrooms with terraces and private solariums. All properties has private parking space. Villajoyosa is a hidden pearl on the Spanish Costa Blanca. This colourful fishing village is located between Benidorm and El Campello, about 30 minutes by car from