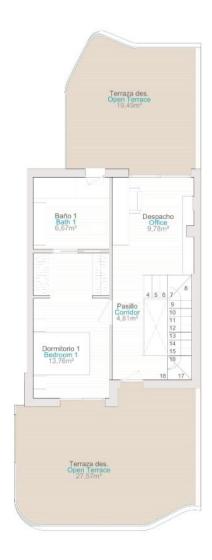

# ESC. 2 | PLANTA 3 | PUERTA D Staircase 2 | Floor 3 | Door D

SUPERFICIE ÚTIL 112,55m<sup>2</sup> Usable Area SUPERFICIE TERRAZAS 64,44m<sup>2</sup> Terrace Area SUPERFICIE CONSTRUIDA 203,43m<sup>2</sup> /Incl. terrazas/ Built Area /Incl. terrace/

# ESC. 2 | PLANTA 3 | PUERTA D Staircase 2 | Floor 3 | Door D

SUPERFICIE ÚTIL 112,55m<sup>2</sup> Usable Area SUPERFICIE TERRAZAS 64,44m<sup>2</sup> Terrace Area SUPERFICIE CONSTRUIDA 203,43m² /Incl. terrazas/ Built Area /Incl. terrace/